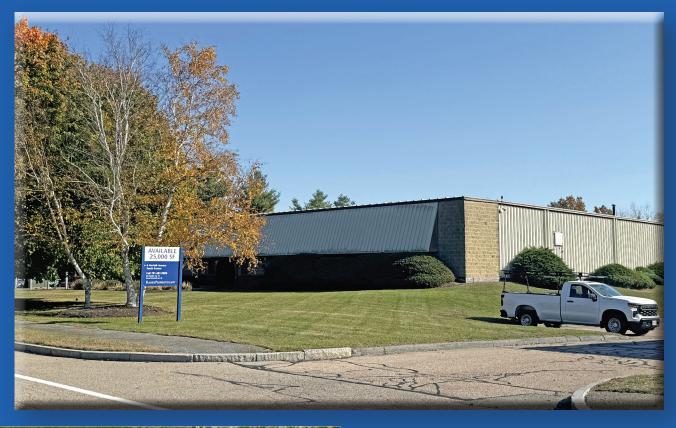

#### 6 Norfolk Ave., So. Easton, MA 25,500 SF

6 Norfolk Avenue So. Easton, MA

#### **SPECIFICATIONS**

**Location:** Located in the established Easton Industrial Park located ½ mile off Route 24

via Route 123 at Exit 31B.

**Building Size:** 25,500 SF, single-story

Office Area: 4,500 SF

Warehouse Area: 21,000 SF

Lot Size: 2.17 acres

**Building Type:** Flex

Allowed Uses: Office, warehouse, manufacturing

Year Built: 1982

Loading: Two (2) dock doors

Three (3) 16' ground-level doors

Clear Height: 16'8" to 18'2" clear