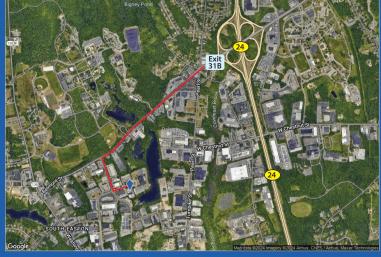

#### **SPECIFICATIONS**

**Location:** Located in the established Easton Industrial Park located ½ mile off Route 24

via Route 123 at Exit 31B.

**Building Size:** 25,500 SF, single-story

Office Area: 4,500 SF