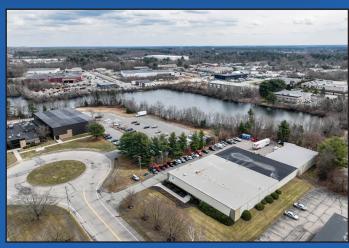

#### 6 Norfolk Ave., So. Easton, MA 25,500 SF

6 Norfolk Avenue So. Easton, MA

#### **SPECIFICATIONS**

**Location:** Located in the established Easton Industrial Park located ½ mile off Route 24

via Route 123 at Exit 31B.

**Building Size:** 25,500 SF, single-story

Office Area: 4,500 SF