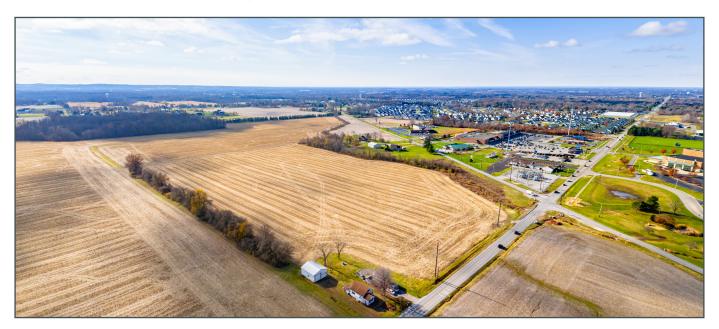

## 1 acre - 2.85 acres of Land for Sale or Lease!

- Located across from Pickerington North High School, next to Kroger shopping center
- · Commercial utilities immediately adjacent
- Zoned C3 Community Commercial
- Traffic count 10,000-13,000 cars per day
- 11,000 students attend the Pickerington North School System
- Sale Price: \$700,000 / half acre \$1,400,000 / acre
- For Lease: \$100,000 per year land lease