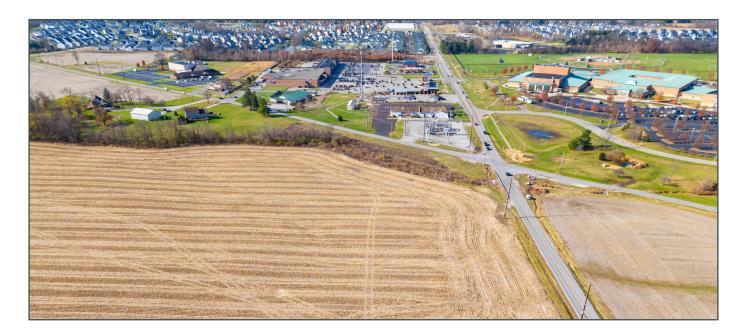

## 1 acre - 2.85 acres of Land for Sale or Lease!

- Located across from Pickerington North High School, next to Kroger shopping center
- · Commercial utilities immediately adjacent
- Zoned C3 Community Commercial
- Traffic count 10,000-13,000 cars per day
- 11,000 students attend the Pickerington North School System
- Sale Price: \$700,000 / half acre \$1,400,000 / acre
- For Lease: \$100,000 per year land lease