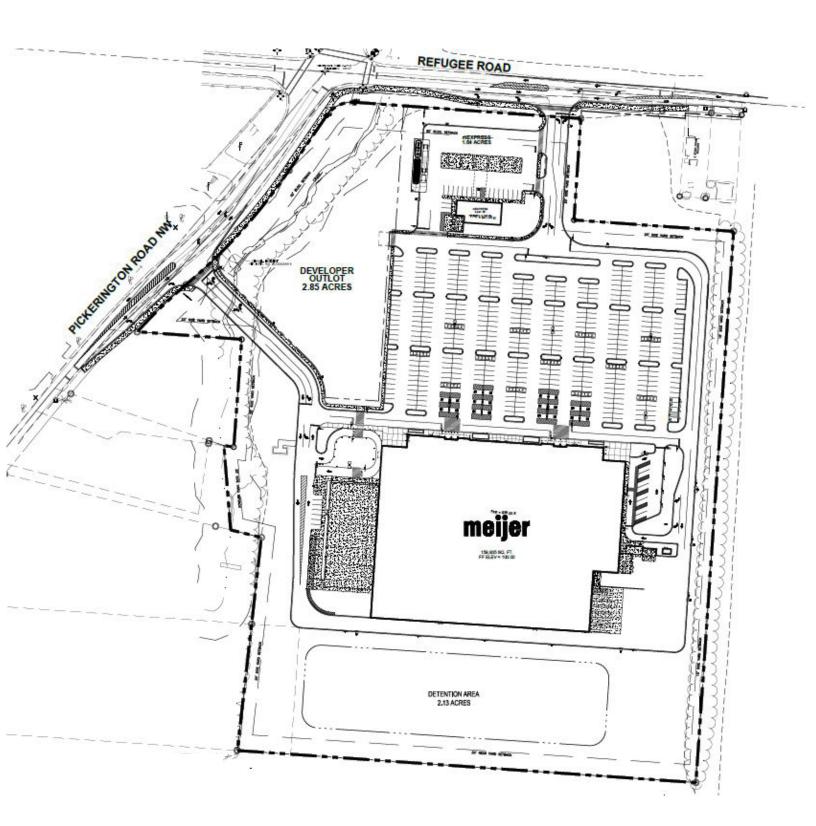

# 1 acre - 2.85 acres

SE Corner of Pickerington Rd. & Refugee Rd.

For Sale: \$700,000 / half acre or \$1,400,000 / acre

For Lease: \$100,000 per year land lease



## 1 acre - 2.85 acres of Land for Sale or Lease!

- Located across from Pickerington North High School, next to Kroger shopping center
- · Commercial utilities immediately adjacent
- Zoned C3 Community Commercial
- Traffic count 10,000-13,000 cars per day
- 11,000 students attend the Pickerington North School System
- Sale Price: \$700,000 / half acre \$1,400,000 / acre
- For Lease: \$100,000 per year land lease







## Site Plan





## For Sale or Lease





### **Contact Us**

#### Molly Leach

Senior Vice President +1 614 430 5022 molly.leach@cbre.com

#### **CBRE**

200 Civic Center Drive, 14 Fl Columbus, OH 43215

© 2024 CBRE, Inc. All rights reserved. This information has been obtained from sources believed reliable, but has not been verified for accuracy or completeness. You should conduct a careful, independent investigation of the property and verify all information. Any reliance on this information is solely at your own risk. CBRE and the CBRE logo are service marks of CBRE, Inc. All other marks displayed on this document are the property of their respective owners, and the use of such logos does not imply any affiliation with or endorsement of CBRE. Photos herein are the property of their respective owne