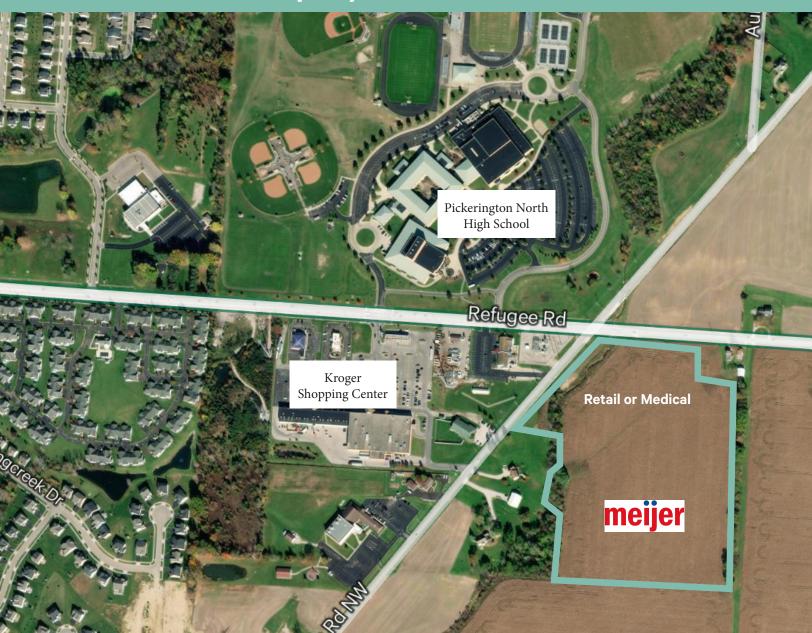

## 1 acre - 2.85 acres of Land for Sale or Lease!

- Located across from Pickerington North High School, next to Kroger shopping center
- · Commercial utilities immediately adjacent
- Zoned C3 Community Commercial
- Traffic count 10,000-13,000 cars per day
- 11,000 students attend the Pickerington North School System
- Sale Price: \$700,000 / half acre \$1,400,000 / acre
- For Lease: \$100,000 per year land lease