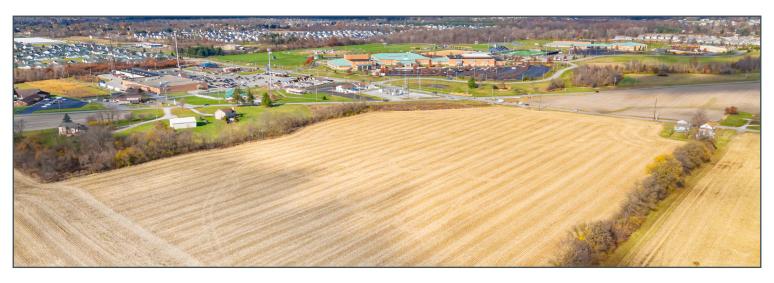

# 1 acre - 2.85 acres

SE Corner of Pickerington Rd. & Refugee Rd.

For Sale: \$700,000 / half acre or \$1,400,000 / acre

For Lease: \$100,000 per year land lease

## 1 acre - 2.85 acres of Land for Sale or Lease!

- Located across from Pickerington North High School, next to Kroger shopping center
- · Commercial utilities immediately adjacent
- Zoned C3 Community Commercial
- Traffic count 10,000-13,000 cars per day
- 11,000 students attend the Pickerington North School System
- Sale Price: \$700,000 / half acre \$1,400,000 / acre
- For Lease: \$100,000 per year land lease

## Site Plan