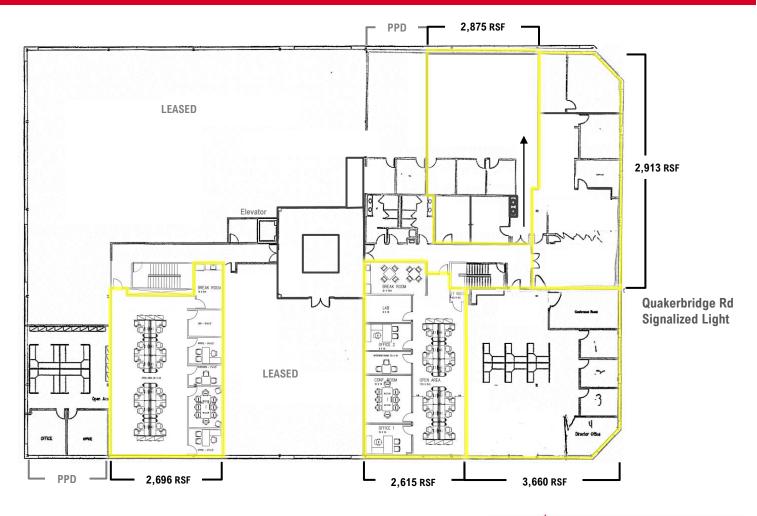

### Neuman Building, 3575 Quakerbridge Road, Hamilton NJ

Available Office Space:

5 Units: from 2,615 SF -- 3,660 SF

- Total Building 58,000 SF
- Smallest Divisible: 2,545 SF
- Free-standing 2-story building with high percentage of windows
- Lease: \$21.75/SF plus Tenant Electric and Janitorial.
- Parking: 239 spaces or 4.12 cars per 1,000 SF
- Centrally located with access to Routes One, 33, I-95, I-295 and New Jersey Turnpike, Exit 7-A
- Located approximately 1 ½ miles from Hamilton Transit Train Station
- Minutes from downtown Princeton and Trenton

### Neuman Building: 3575 Quakerbridge Road, Hamilton NJ