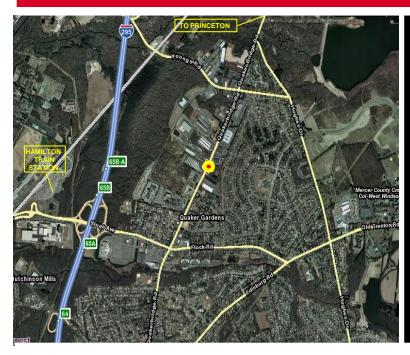

### Neuman Building, 3575 Quakerbridge Road, Hamilton NJ

Available Office Space:

5 Units: from 2,615 SF -- 3,660 SF

- Total Building 58,000 SF
- Smallest Divisible: 2,545 SF
- Free-standing 2-story building with high percentage of windows
- Lease: \$21.75/SF plus Tenant Electric and Janitorial.
- Parking: 239 spaces or 4.12 cars per 1,000 SF
- Centrally located with access to Routes One, 33, I-95, I-295 and New Jersey Turnpike, Exit 7-A
- Located approximately 1 ½ miles from Hamilton Transit Train Station
- Minutes from downtown Princeton and Trenton