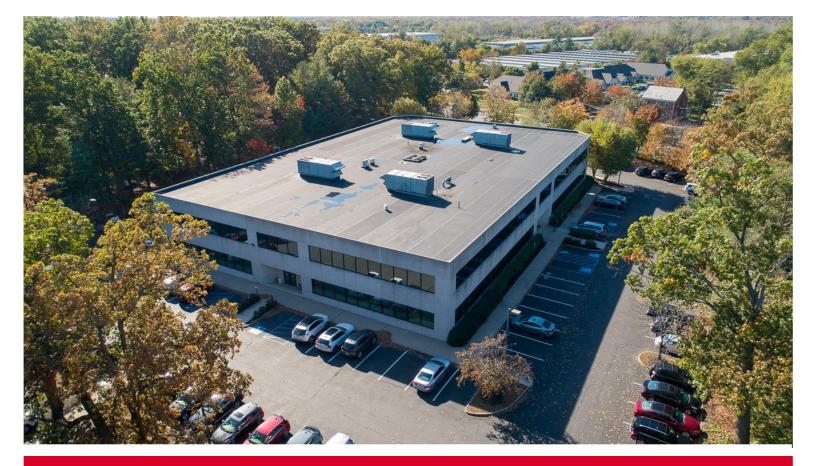

### Neuman Building, 3575 Quakerbridge Road, Hamilton NJ

Available Office Space:

5 Units: from 2,615 SF -- 3,660 SF

- Total Building 58,000 SF
- Smallest Divisible: 2,545 SF
- Free-standing 2-story building with high percentage of windows
- Lease: \$21.75/SF plus Tenant Electric and Janitorial.
- Parking: 239 spaces or 4.12 cars per 1,000 SF
- Centrally located with access to Routes One, 33, I-95, I-295 and New Jersey Turnpike, Exit 7-A
- Located approximately 1 ½ miles from Hamilton Transit Train Station
- Minutes from downtown Princeton and Trenton

### Neuman Building: 3575 Quakerbridge Road, Hamilton NJ