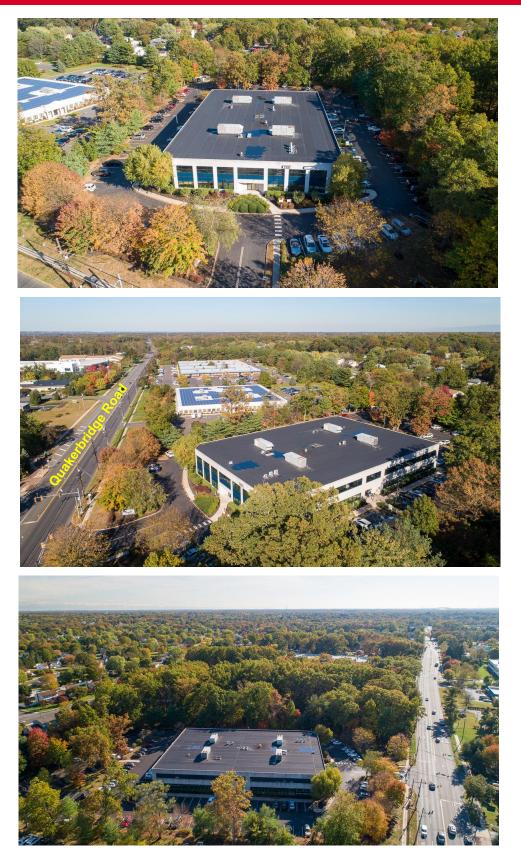

high percentage of windows
- Lease: \$21.75/SF plus Tenant Electric and Janitorial.
- Parking: 239 spaces or 4.12 cars per 1,000 SF
- Centrally located with access to Routes One, 33, I-95, I-295 and New Jersey Turnpike, Exit 7-A
- Located approximately 1 ½ miles from Hamilton Transit Train Station
- Minutes from downtown Princeton and Trenton

## Contact: Jerry Fennelly, Tom Barbera

www.Fennelly.com | 609.520.0061 | Fennelly@Fennelly.com



Commercial Real Estate Services, Worldwide.

The information contained herein has been given to us by the owner of the property or other sources we deem reliable. We have no reason to doubt its accuracy, but we do not guarantee it. All information should be verified prior to purchase or lease.

### Neuman Building: 3575 Quakerbridge Road, Hamilton NJ



## Contact: Jerry Fennelly, Tom Barbera



www.Fennelly.com | 609.520.0061 | Fennelly@Fennelly.com

### Neuman Building: 3575 Quakerbridge Road, Hamilton NJ

#### **Building Specs**

| Construction: | Concrete panel system with banded glass                                                        |
|---------------|------------------------------------------------------------------------------------------------|
| Bay Depths:   | 30' x 30'                                                                                      |
| Dimensions:   | 138' x 208'                                                                                    |
| Mechanical:   | Four (4) roof-mounted<br>VAV Trane systems with a<br>capacity of 170 tons                      |
| Power:        | 1,200 Amps