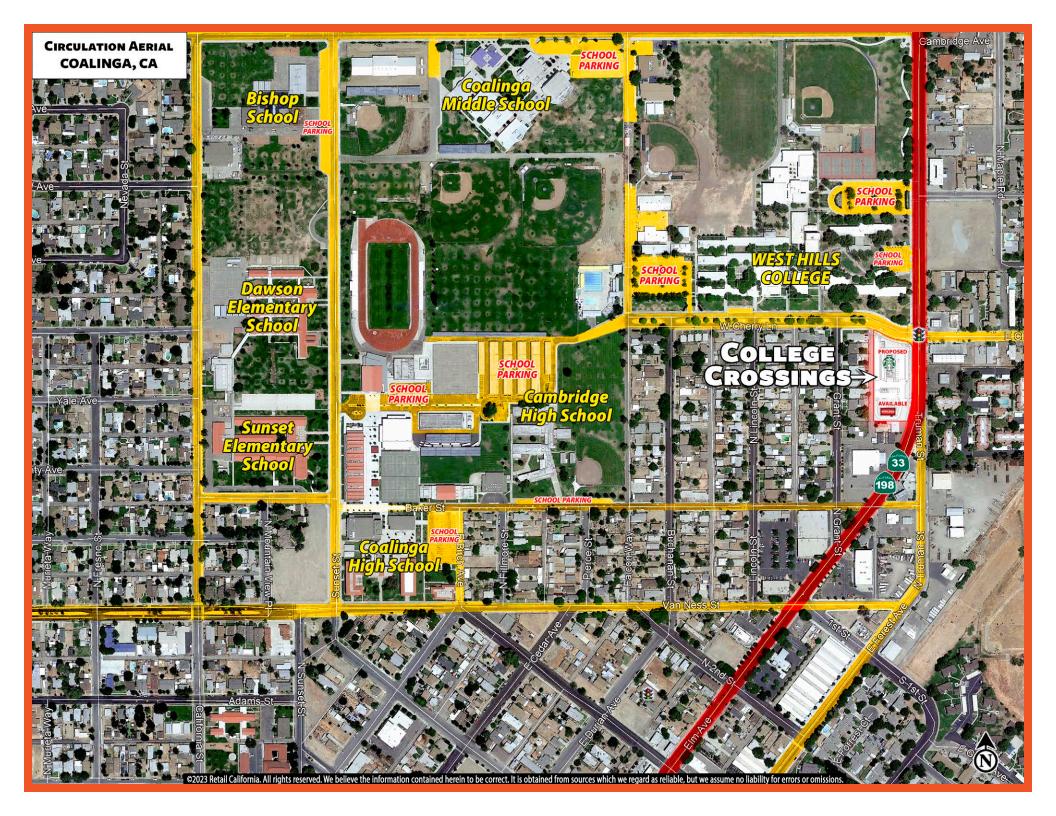

# LOCATION DESCRIPTION

College Crossings is located at the southwest corner of Cherry Lane and Elm Avenue in Coalinga, CA. Elm Avenue (State Highway 33/198) is Coalinga's primary arterial into and out of the city.

#### **PROPERTY DESCRIPTION**

The subject multi-tenant space is available For Lease. College Crossings is a planned commercial development located across from West Hills College which houses over 6,800 students.