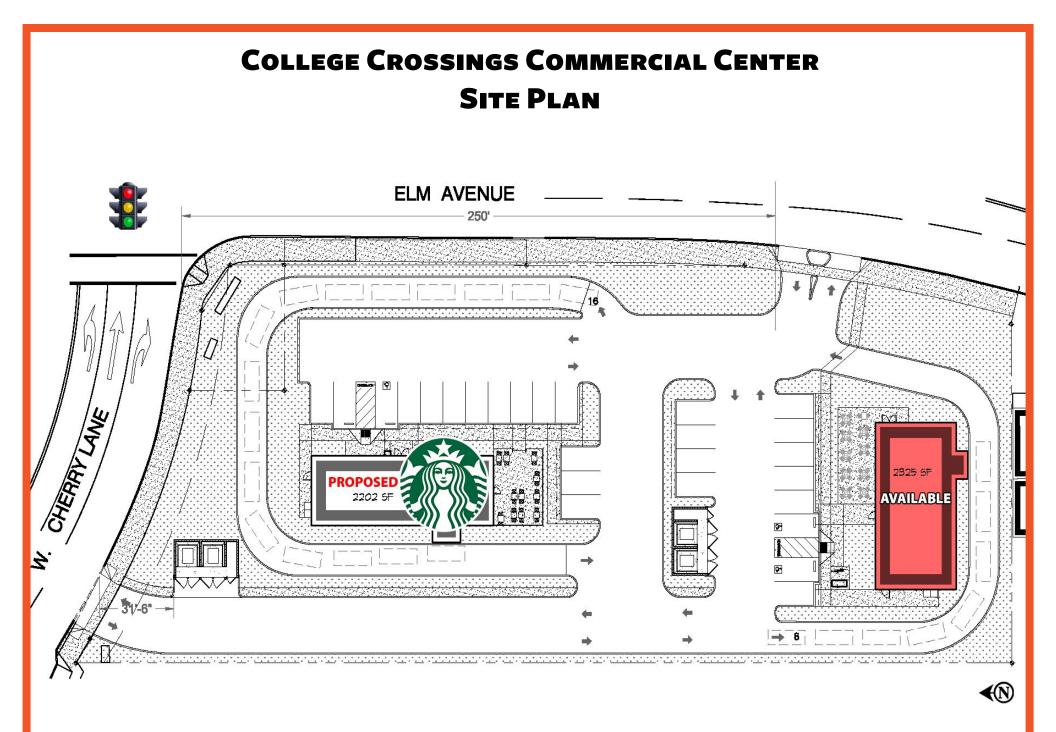

#### **PROPERTY DESCRIPTION**

The subject multi-tenant space is available For Lease. College Crossings is a planned commercial development located across from West Hills College which houses over 6,800 students.

# **BUILDABLE SPACE**

Pad 1 up to 2,420± SF (drive thru available) Pad 2 minimum 1,000± sf to 6,466± SF (drive thru available)