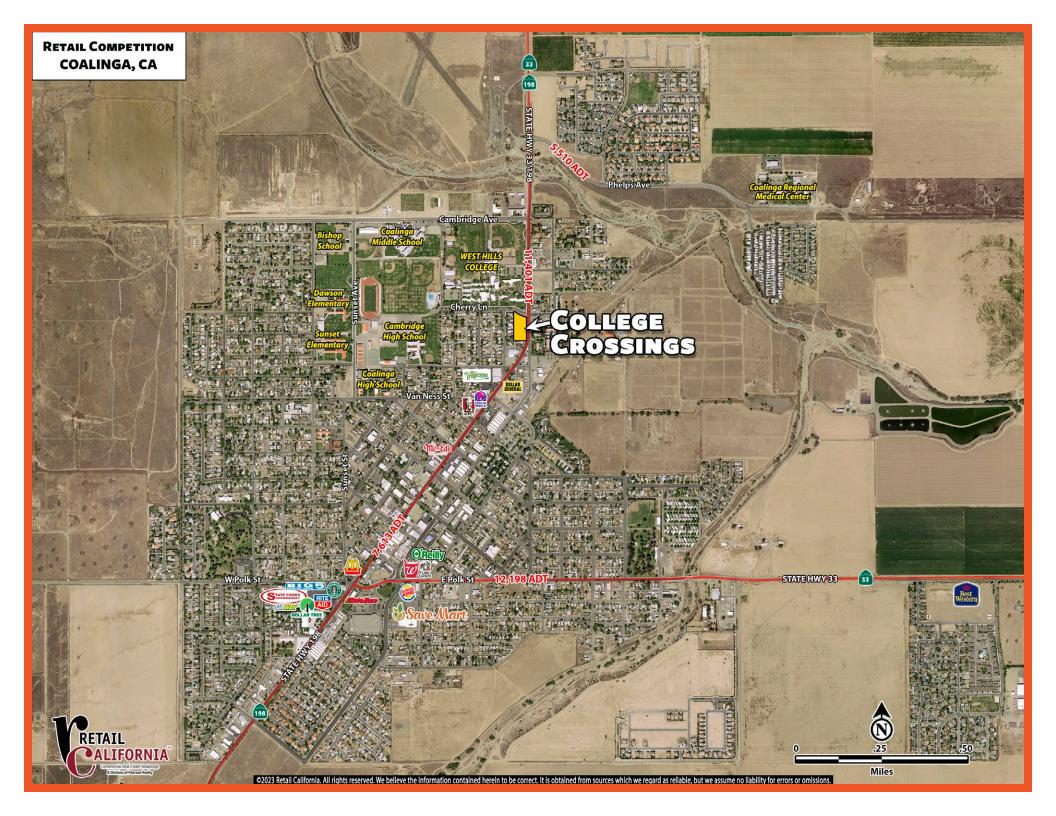

SWC CHERRY LN & STATE HWY 198/33 (ELM AVE) · COALINGA, CA

# LOCATION DESCRIPTION

College Crossings is located at the southwest corner of Cherry Lane and Elm Avenue in Coalinga, CA. Elm Avenue (State Highway 33/198) is Coalinga's primary arterial into and out of the city.

#### **PROPERTY DESCRIPTION**

The subject multi-tenant space is available For Lease. College Crossings is a planned commercial development located across from West Hills College which houses over 6,800 students.

# 2023 TRAFFIC VOLUME

| Elm Ave (Hwy 198 N/S): | 17,262 Annual ADT        |
|------------------------|--------------------------|
| Polk St (Hwy 33 E/W):  | <u>21,733</u> ADT        |
| TOTAL EXPOSURE:        | 38,995 Avg Daily Traffic |