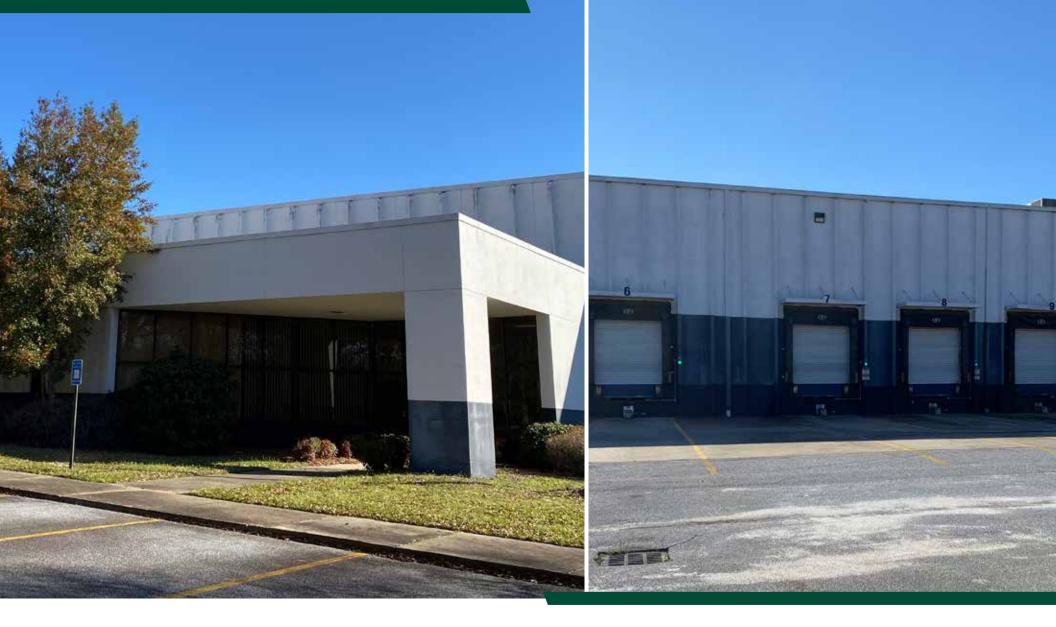

## FOR SALE 4800 CARGO DRIVE | COLUMBUS, GA 31907

| WELL-MAINTAINED OFFICE/WAREHOUSE OR<br>MANUFACTURING FACILITY. ABUNDANT CAR<br>OR TRAILER PARKING IN THRIVING COLUMBUS, |                                              | Drive-in     | 1- 12' x 16' Grade level door |
|-------------------------------------------------------------------------------------------------------------------------|----------------------------------------------|--------------|-------------------------------|
| GEORGIA.                                                                                                                |                                              | Auto Parking | 220+ Spaces                   |
| Total<br>Available SF                                                                                                   | 132,000 SF                                   | Floor Slab   | 6''                           |
| Office SF                                                                                                               | 25,600 SF                                    | Sprinkler    | Upgraded sprinkler            |
| Site Size                                                                                                               | 19.21 Acres                                  | Power        | 4,000 Amp, 460v 3-phase       |
| Ceiling Height                                                                                                          | 24'                                          | Roof System  | EPDM Membrane                 |
| Column Spacing                                                                                                          | 40' x 40'                                    | Lights       | T5 lights with motion sensors |
| Truck Loading                                                                                                           | 9 Dock-high doors with<br>full dock packages | Truck Court  | 180'                          |