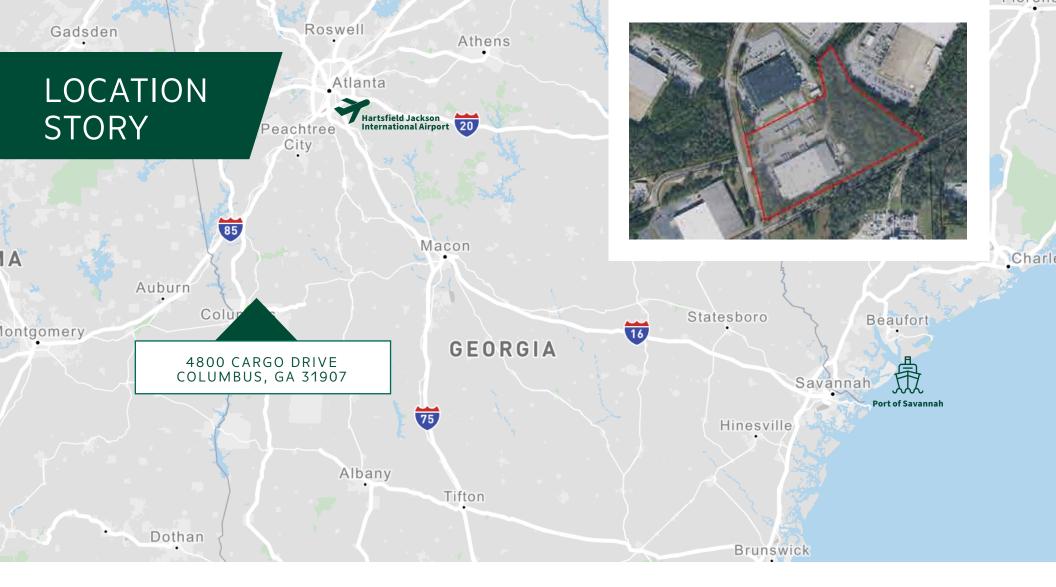

4800 CARGO DRIVE COLUMBUS, GA 31907 132,000 SF AVAILABLE FOR SALE

## FOR SALE 4800 CARGO DRIVE | COLUMBUS, GA 31907

| WELL-MAINTAINED OFFICE/WAREHOUSE OR<br>MANUFACTURING FACILITY. ABUNDANT CAR<br>OR TRAILER PARKING IN THRIVING COLUMBUS, |                                              | Drive-in     | 1- 12' x 16' Grade level door |
|-------------------------------------------------------------------------------------------------------------------------|----------------------------------------------|--------------|-------------------------------|
| GEORGIA.                                                                                                                |                                              | Auto Parking | 220+ Spaces                   |
| Total<br>Available SF                                                                                                   | 132,000 SF                                   | Floor Slab   | 6''                           |
| Office SF                                                                                                               | 25,600 SF                                    | Sprinkler    | Upgraded sprinkler            |
| Site Size                                                                                                               | 19.21 Acres                                  | Power        | 4,000 Amp, 460v 3-phase       |
| Ceiling Height                                                                                                          | 24'                                          | Roof System  | EPDM Membrane                 |
| Column Spacing                                                                                                          | 40' x 40'                                    | Lights       | T5 lights with motion sensors |
| Truck Loading                                                                                                           | 9 Dock-high doors with<br>full dock packages | Truck Court  | 180'                          |