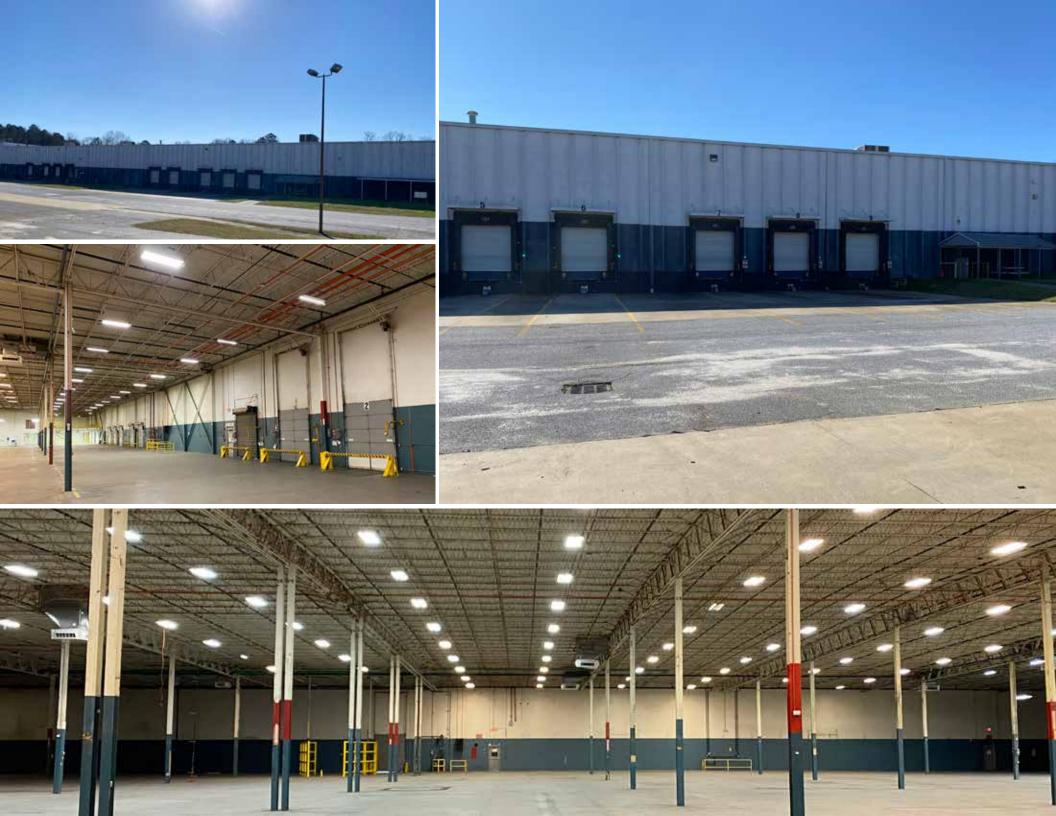

## FOR SALE 4800 CARGO DRIVE | COLUMBUS, GA 31907

| WELL-MAINTAINED OFFICE/WAREHOUSE OR<br>MANUFACTURING FACILITY. ABUNDANT CAR<br>OR TRAILER PARKING IN THRIVING COLUMBUS, |                                              | Drive-in     | 1- 12' x 16' Grade level door |
|-------------------------------------------------------------------------------------------------------------------------|----------------------------------------------|--------------|-------------------------------|
| GEORGIA.                                                                                                                |                                              | Auto Parking | 220+ Spaces                   |
| Total<br>Available SF                                                                                                   | 132,000 SF                                   | Floor Slab   | 6''                           |
| Office SF                                                                                                               | 25,600 SF                                    | Sprinkler    | Upgraded sprinkler            |
| Site Size                                                                                                               | 19.21 Acres                                  | Power        | 4,000 Amp, 460v 3-phase       |
| Ceiling Height                                                                                                          | 24'                                          | Roof System  | EPDM Membrane                 |
| Column Spacing                                                                                                          | 40' x 40'                                    | Lights       | T5 lights with motion sensors |
| Truck Loading                                                                                                           | 9 Dock-high doors with<br>full dock packages | Truck Court  | 180'                          |