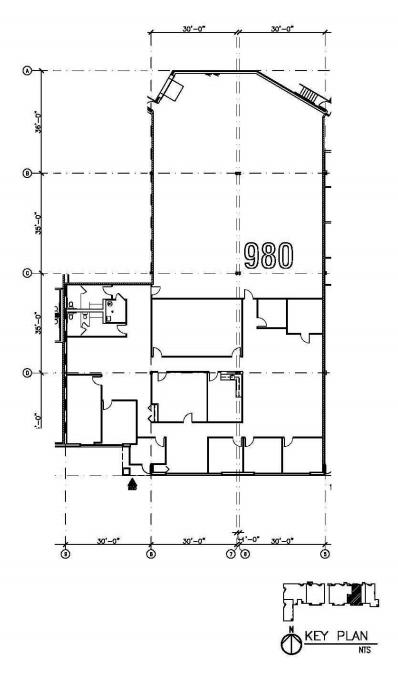

### 980 CORPORATE WOODS PARKWAY

The Corporate Woods Vernon Hills, Illinois

Unit: 10,526 Sq. Ft. Office: 5,800 Sq. Ft.

**TERMS:** 

Base Rent: As-Quoted Escalation: 3% Per Year Real Estate Taxes: \$1.98 (2024) CAM & Insurance: \$1.24 (2024)

#### **BUILDING DATA:**

Ceiling Height 16' Sprinkler System: Yes

SHIPPING:

Truck Docks: 1 (Exterior)

**POSSESSION:** 60 days