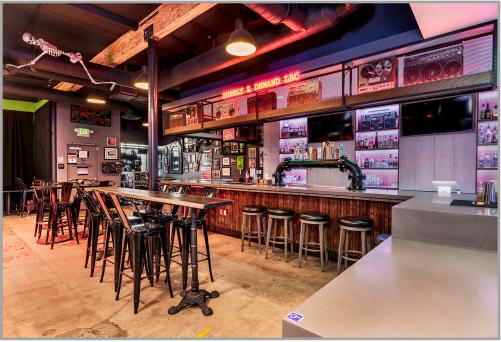

#### **PROPERTY DESCRIPTION**

2500 East Anaheim Street is a commercially zoned, fully renovated and built out bar located on the corner of Anaheim Street and Stanley Avenue. This property was previously run down and neglected by the former owner. The property was purchased by Anaheim & Stanley LLC in 2018 and fully renovated shortly thereafter. Ownership did not spare any costs in the renovations and the build out was thoughtfully executed and completed with high-end finishes. The property is being sold with the business, which will include the Type 48 liquor license, entertainment license, FF&E (personal items and art not included). The inventory will be purchased separately. The property currently has a built out cold kitchen and the owners also obtained plans and approvals from the City of Long Beach to convert the cold kitchen area to a fully equipped commercial kitchen. A new buyer can pay the permit fees, build out the kitchen, and began offering food items as part of their services. The parklet was recently added.

### **KEY FEATURES**

- Prime Long Beach Location: Located in a highly visible area with significant nightlife activity.
- Modern, Industrial Design: Recently updated interiors with industrial-chic décor and a functional layout that includes a spacious bar, seating area, and a dance floor.
- Turnkey Opportunity: Fully operational with a strong following and potential for growth.
- Endless Possibilities: Space for live entertainment, themed events, or an elevated cocktail lounge concept.

## HIGHLIGHTS

- Bar available for sale (Real Estate and Business)
- Property was fully renovated in 2018 with high-end finishes
- Business to include Type 48 Liquor License, Entertainment License, FF&E
- Plans approved by the City of Long Beach to convert the kitchen area to a fully equipped commercial kitchen
- The Parklet was recently added
- Beautiful Mural painted by POW WOW Long Beach on the exterior of the premises