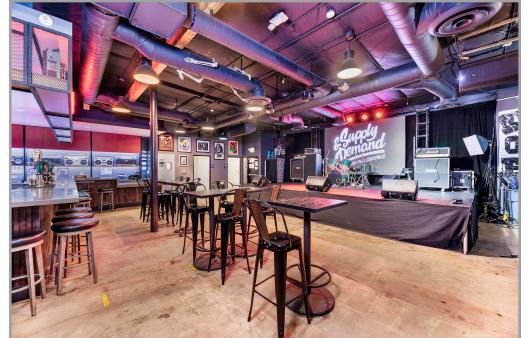

### For Sale: Prime Bar Location in Long Beach, CA - Supply & Demand Bar

Seize the opportunity to own a beloved nightlife staple in the heart of Long Beach! Known for its unique vibe and loyal clientele, Supply & Demand Bar offers an ideal location for bar and entertainment entrepreneurs looking to expand their footprint. Located in a bustling neighborhood with high foot traffic, this space is perfect for those aiming to tap into Long Beach's vibrant nightlife scene

### **KEY FEATURES**

- Prime Long Beach Location: Located in a highly visible area with significant nightlife activity.
- Modern, Industrial Design: Recently updated interiors with industrial-chic décor and a functional layout that includes a spacious bar, seating area, and a dance floor.
- Turnkey Opportunity: Fully operational with a strong following and potential for growth.
- Endless Possibilities: Space for live entertainment, themed events, or an elevated cocktail lounge concept.