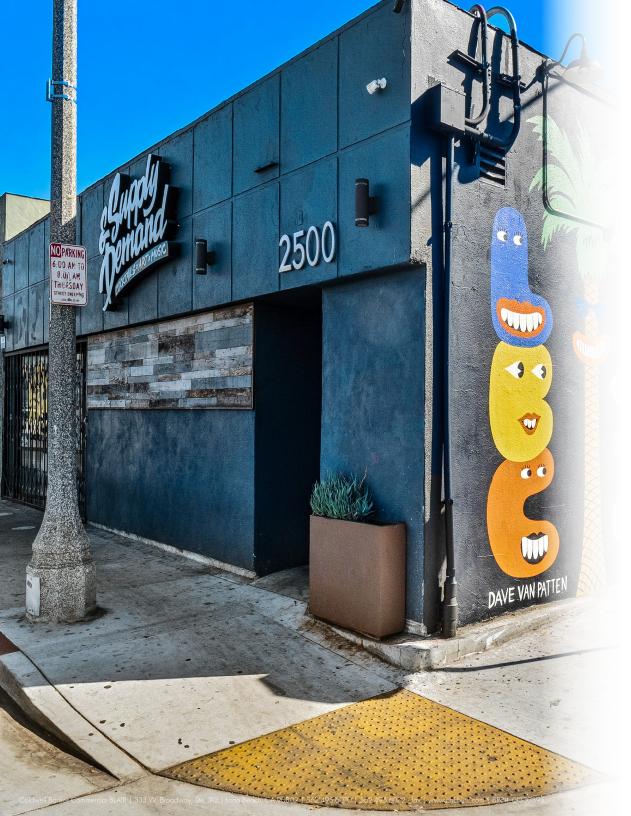

## HIGHLIGHTS

- Bar available for sale (Real Estate and Business)
- Property was fully renovated in 2018 with high-end finishes
- Business to include Type 48 Liquor License, Entertainment License, FF&E
- Plans approved by the City of Long Beach to convert the kitchen area to a fully equipped commercial kitchen
- The Parklet was recently added
- Beautiful Mural painted by POW WOW Long Beach on the exterior of the premises