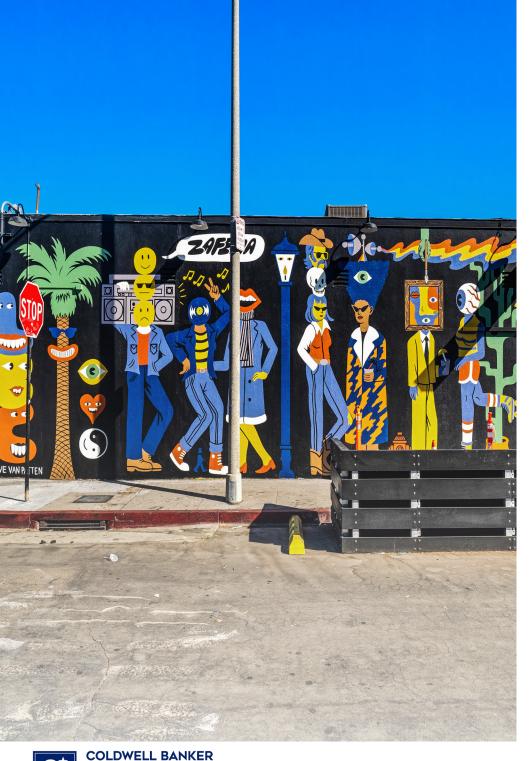

## HIGHLIGHTS

- Bar available for sale (Real Estate and Business)
- Property was fully renovated in 2018 with high-end finishes
- Business to include Type 48 Liquor License, Entertainment License, FF&E
- Plans approved by the City of Long Beach to convert the kitchen area to a fully equipped commercial kitchen
- The Parklet was recently added
- Beautiful Mural painted by POW WOW Long Beach on the exterior of the premises

#### **PROPERTY DESCRIPTION**

2500 East Anaheim Street is a commercially zoned, fully renovated and built out bar located on the corner of Anaheim Street and Stanley Avenue. This property was previously run down and neglected by the former owner. The property was purchased by Anaheim & Stanley LLC in 2018 and fully renovated shortly thereafter. Ownership did not spare any costs in the renovations and the build out was thoughtfully executed and completed with high-end finishes. The property is being sold with the business, which will include the Type 48 liquor license, entertainment license, FF&E (personal items and art not included). The inventory will be purchased separately. The property currently has a built out cold kitchen and the owners also obtained plans and approvals from the City of Long Beach to convert the cold kitchen area to a fully equipped commercial kitchen. A new buyer can pay the permit fees, build out the kitchen, and began offering food items as part of their services. The parklet was recently added.