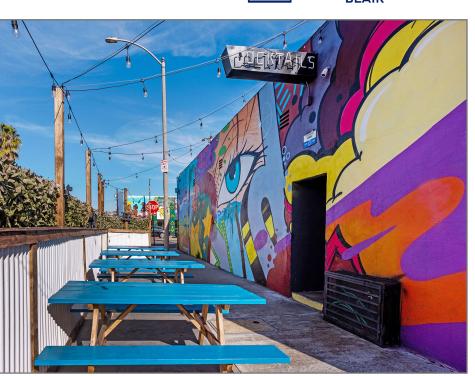

#### **PROPERTY DESCRIPTION**

2500 East Anaheim Street is a commercially zoned, fully renovated and built out bar located on the corner of Anaheim Street and Stanley Avenue. This property was previously run down and neglected by the former owner. The property was purchased by Anaheim & Stanley LLC in 2018 and fully renovated shortly thereafter. Ownership did not spare any costs in the renovations and the build out was thoughtfully executed and completed with high-end finishes. The property is being sold with the business, which will include the Type 48 liquor license, entertainment license, FF&E (personal items and art not included). The inventory will be purchased separately. The property currently has a built out cold kitchen and the owners also obtained plans and approvals from the City of Long Beach to convert the cold kitchen area to a fully equipped commercial kitchen. A new buyer can pay the permit fees, build out the kitchen, and began offering food items as part of their services. The parklet was recently added.

## HIGHLIGHTS

- Bar available for sale (Real Estate and Business)
- Property was fully renovated in 2018 with high-end finishes
- Business to include Type 48 Liquor License, Entertainment License, FF&E
- Plans approved by the City of Long Beach to convert the kitchen area to a fully equipped commercial kitchen
- The Parklet was recently added
- Beautiful Mural painted by POW WOW Long Beach on the exterior of the premises