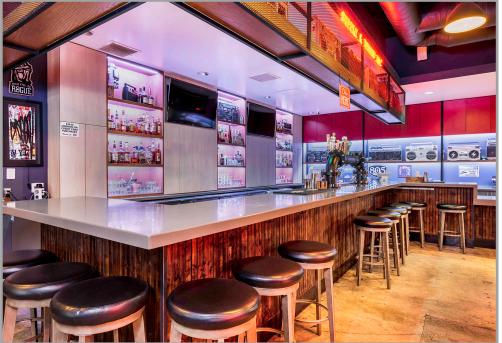

#### **PROPERTY DESCRIPTION**

2500 East Anaheim Street is a commercially zoned, fully renovated and built out bar located on the corner of Anaheim Street and Stanley Avenue. This property was previously run down and neglected by the former owner. The property was purchased by Anaheim & Stanley LLC in 2018 and fully renovated shortly thereafter. Ownership did not spare any costs in the renovations and the build out was thoughtfully executed and completed with high-end finishes. The property is being sold with the business, which will include the Type 48 liquor license, entertainment license, FF&E (personal items and art not included). The inventory will be purchased separately. The property currently has a built out cold kitchen and the owners also obtained plans and approvals from the City of Long Beach to convert the cold kitchen area to a fully equipped commercial kitchen. A new buyer can pay the permit fees, build out the kitchen, and began offering food items as part of their services. The parklet was recently added.

### **KEY FEATURES**

- Prime Long Beach Location: Located in a highly visible area with significant nightlife activity.
- Modern, Industrial Design: Recently updated interiors with industrial-chic décor and a functional layout that includes a spacious bar, seating area, and a dance floor.
- Turnkey Opportunity: Fully operational with a strong following and potential for growth.
- Endless Possibilities: Space for live entertainment, themed events, or an elevated cocktail lounge concept.