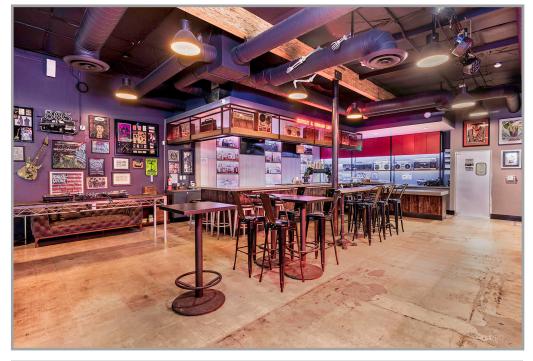

#### **PROPERTY DESCRIPTION**

2500 East Anaheim Street is a commercially zoned, fully renovated and built out bar located on the corner of Anaheim Street and Stanley Avenue. This property was previously run down and neglected by the former owner. The property was purchased by Anaheim & Stanley LLC in 2018 and fully renovated shortly thereafter. Ownership did not spare any costs in the renovations and the build out was thoughtfully executed and completed with high-end finishes. The property is being sold with the business, which will include the Type 48 liquor license, entertainment license, FF&E (personal items and art not included). The inventory will be purchased separately. The property currently has a built out cold kitchen and the owners also obtained plans and approvals from the City of Long Beach to convert the cold kitchen area to a fully equipped commercial kitchen. A new buyer can pay the permit fees, build out the kitchen, and began offering food items as part of their services. The parklet was recently added.

### **KEY FEATURES**

- Prime Long Beach Location: Located in a highly visible area with significant nightlife activity.
- Modern, Industrial Design: Recently updated interiors with industrial-chic décor and a functional layout that includes a spacious bar, seating area, and a dance floor.
- Turnkey Opportunity: Fully operational with a strong following and potential for growth.
- Endless Possibilities: Space for live entertainment, themed events, or an elevated cocktail lounge concept.