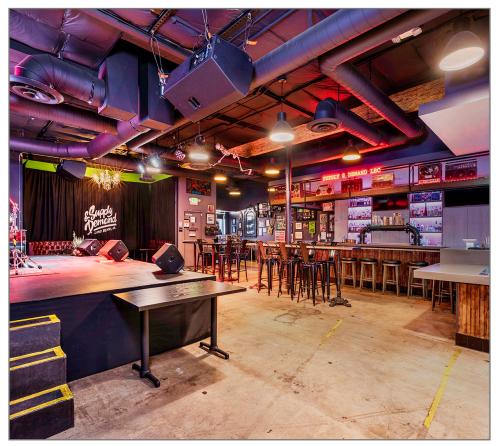

### For Sale: Prime Bar Location in Long Beach, CA - Supply & Demand Bar

Seize the opportunity to own a beloved nightlife staple in the heart of Long Beach! Known for its unique vibe and loyal clientele, Supply & Demand Bar offers an ideal location for bar and entertainment entrepreneurs looking to expand their footprint. Located in a bustling neighborhood with high foot traffic, this space is perfect for those aiming to tap into Long Beach's vibrant nightlife scene

### **KEY FEATURES**

- Prime Long Beach Location: Located in a highly visible area with significant nightlife activity.
- Modern, Industrial Design: Recently updated interiors with industrial-chic décor and a functional layout that includes a spacious bar, seating area, and a dance floor.
- Turnkey Opportunity: Fully operational with a strong following and potential for growth.
- Endless Possibilities: Space for live entertainment, themed events, or an elevated cocktail lounge concept.