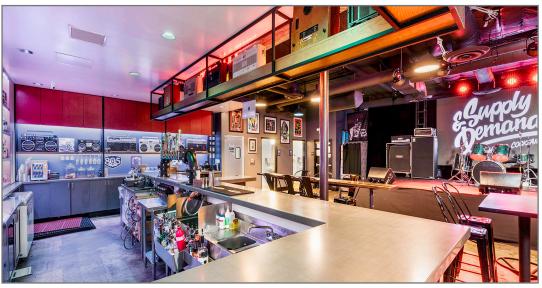

### For Sale: Prime Bar Location in Long Beach, CA - Supply & Demand Bar

Seize the opportunity to own a beloved nightlife staple in the heart of Long Beach! Known for its unique vibe and loyal clientele, Supply & Demand Bar offers an ideal location for bar and entertainment entrepreneurs looking to expand their footprint. Located in a bustling neighborhood with high foot traffic, this space is perfect for those aiming to tap into Long Beach's vibrant nightlife scene

### **KEY FEATURES**

- Prime Long Beach Location: Located in a highly visible area with significant nightlife activity.
- Modern, Industrial Design: Recently updated interiors with industrial-chic décor and a functional layout that includes a spacious bar, seating area, and a dance floor.
- Turnkey Opportunity: Fully operational with a strong following and potential for growth.
- Endless Possibilities: Space for live entertainment, themed events, or an elevated cocktail lounge concept.