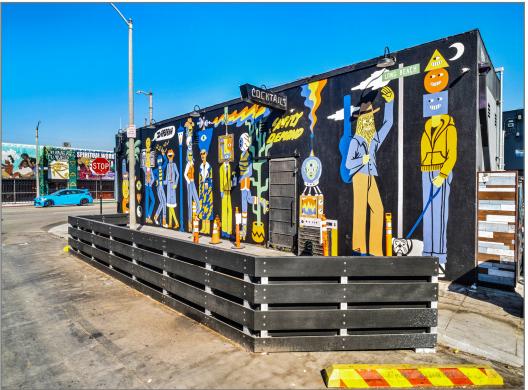

## HIGHLIGHTS

- Bar available for sale (Real Estate and Business)
- Property was fully renovated in 2018 with high-end finishes
- Business to include Type 48 Liquor License, Entertainment License, FF&E
- Plans approved by the City of Long Beach to convert the kitchen area to a fully equipped commercial kitchen
- The Parklet was recently added
- Beautiful Mural painted by POW WOW Long Beach on the exterior of the premises

#### **PROPERTY DESCRIPTION**

2500 East Anaheim Street is a commercially zoned, fully renovated and built out bar located on the corner of Anaheim Street and Stanley Avenue. This property was previously run down and neglected by the former owner. The property was purchased by Anaheim & Stanley LLC in 2018 and fully renovated shortly thereafter. Ownership did not spare any costs in the renovations and the build out was thoughtfully executed and completed with high-end finishes. The property is being sold with the business, which will include the Type 48 liquor license, entertainment license, FF&E (personal items and art not included). The inventory will be purchased separately. The property currently has a built out cold kitchen and the owners also obtained plans and approvals from the City of Long Beach to convert the cold kitchen area to a fully equipped commercial kitchen. A new buyer can pay the permit fees, build out the kitchen, and began offering food items as part of their services. The parklet was recently added.