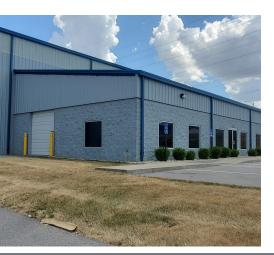

#### **PROPERTY DESCRIPTION**

Single tenant stand-alone side load warehouse distribution facility located in South Central Kentucky Industrial Park in Bowling Green, KY. Pre-engineered steel construction with split face block.