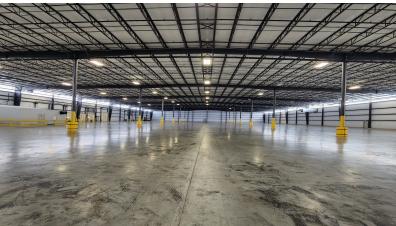

#### **PROPERTY HIGHLIGHTS**

- Warehouse Distribution Facility
- 10 trailer parks
- 13 dock doors with levelers and shelters
- 2 drive in doors
- 3 Phase Power
- 30' Eave Height