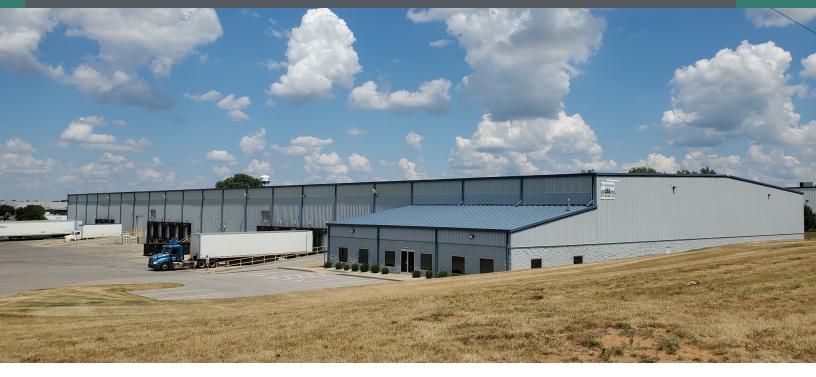

#### **PROPERTY DESCRIPTION**

Single tenant stand-alone side load warehouse distribution facility located in South Central Kentucky Industrial Park in Bowling Green, KY. Pre-engineered steel construction with split face block.

#### **PROPERTY HIGHLIGHTS**

- Warehouse Distribution Facility
- 10 trailer parks
- 13 dock doors with levelers and shelters
- 2 drive in doors
- 3 Phase Power
- 30' Eave Height