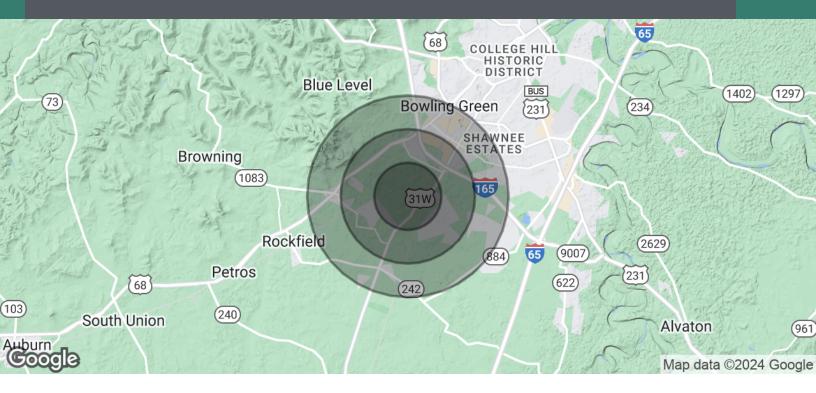

#### **OFFERING SUMMARY**

| Lease Rate:       |           | \$4.95   | SF/yr (NNN) |
|-------------------|-----------|----------|-------------|
| Available SF:     |           |          | 103,080 SF  |
| Lot Size:         |           |          | 11.62 Acres |
| Building Size:    |           |          | 103,080 SF  |
|                   |           |          |             |
| DEMOGRAPHICS      | 1 MILE    | 2 MILES  | 3 MILES     |
| Total Households  | 547       | 2,541    | 7,543       |
| Total Population  | 1,734     | 6,911    | 18,175      |
| Average HH Income | \$102,467 | \$90,776 | \$73,834    |

### **Neal Turner Realty Commercial and Industrial Brokerage**

ntrcommercial.com

7 S I O R

Bowling Green, KY 42101

| POPULATION           | 1 MILE    | 2 MILES   | 3 MILES   |
|----------------------|-----------|-----------|-----------|
| Total Population     | 1,734     | 6,911     | 18,175    |
| Average Age          | 31.3      | 33.9      | 34.6      |
| Average Age (Male)   | 27.0      | 30.7      | 32.4      |
| Average Age (Female) | 36.4      | 37.8      | 37.2      |
| HOUSEHOLDS & INCOME  | 1 MILE    | 2 MILES   | 3 MILES   |
| Total Households     | 547       | 2,541     | 7,543     |
| # of Persons per HH  | 3.2       | 2.7       | 2.4       |
| Average HH Income    | \$102,467 | \$90,776  | \$73,834  |
| Average House Value  | \$246,204 | \$220,740 | \$194,051 |
|                      |           |           |           |