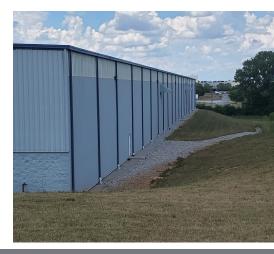

#### **PROPERTY DESCRIPTION**

Single tenant stand-alone side load warehouse distribution facility located in South Central Kentucky Industrial Park in Bowling Green, KY. Pre-engineered steel construction with split face block.

#### **PROPERTY HIGHLIGHTS**

- Warehouse Distribution Facility
- 10 trailer parks
- 13 dock doors with levelers and shelters
- 2 drive in doors
- 3 Phase Power
- 30' Eave Height