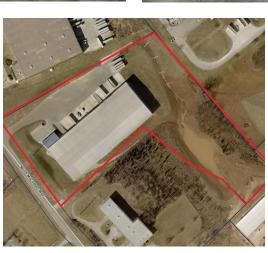

#### **PROPERTY DESCRIPTION**

Single tenant stand-alone side load warehouse distribution facility located in South Central Kentucky Industrial Park in Bowling Green, KY. Pre-engineered steel construction with split face block.

#### **PROPERTY HIGHLIGHTS**

- Warehouse Distribution Facility
- 10 trailer parks
- 13 dock doors with levelers and shelters
- 2 drive in doors
- 3 Phase Power
- 30' Eave Height

#### **OFFERING SUMMARY**

| Lease Rate:       |           | \$4.95   | SF/yr (NNN) |
|-------------------|-----------|----------|-------------|
| Available SF:     |           |          | 103,080 SF  |
| Lot Size:         |           |          | 11.62 Acres |
| Building Size:    |           |          | 103,080 SF  |
|                   |           |          |             |
| DEMOGRAPHICS      | 1 MILE    | 2 MILES  | 3 MILES     |
| Total Households  | 547       | 2,541    | 7,543       |
| Total Population  | 1,734     | 6,911    | 18,175      |
| Average HH Income | \$102,467 | \$90,776 | \$73,834    |