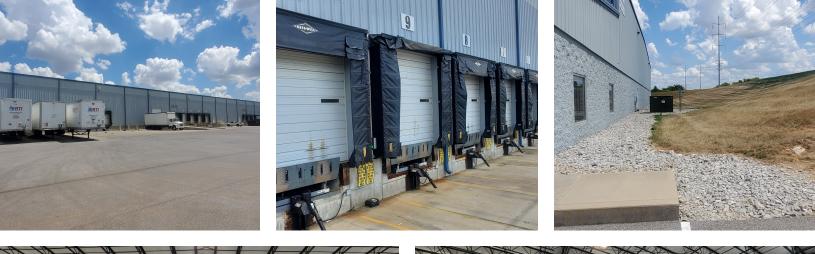

#### **PROPERTY HIGHLIGHTS**

- Warehouse Distribution Facility
- 10 trailer parks
- 13 dock doors with levelers and shelters
- 2 drive in doors
- 3 Phase Power
- 30' Eave Height