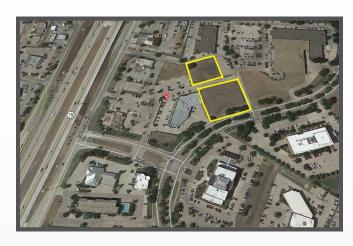

## **PAD SITE FOR SALE**

+/- 2.1 Acres

Zoned for Medical, Retail, Hotel, Office **Heritage Village** 

- McKinney's busiest intersection.
- 18,769 cars per day/ Hwy. 75
- 13,962 cars per day/ N. Central Expressway
- Shadow anchored by Kroger
- Property surrounded by retail to the west, north and east.
- Multiple access points
- McKinney is recognized as the fastest growing city in the U.S. for municipalities of 50,000 people or more and has experienced tremendous growth over the last 5 years.
- Land ready for development