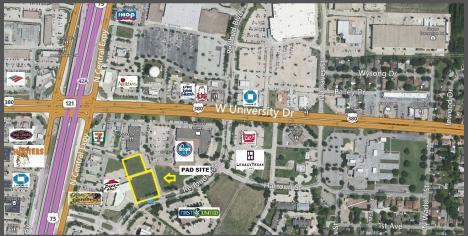

## **PAD SITE FOR SALE**

+/- 2.1 Acres

Zoned for Medical, Retail, Hotel, Office **Heritage Village** 

- McKinney's busiest intersection.
- 18,769 cars per day/ Hwy. 75
- 13,962 cars per day/ N. Central Expressway
- Shadow anchored by Kroger
- Property surrounded by retail to the west, north and east.
- Multiple access points
- McKinney is recognized as the fastest growing city in the U.S. for municipalities of 50,000 people or more and has experienced tremendous growth over the last 5 years.
- Land ready for development

## **Traffic Generators**