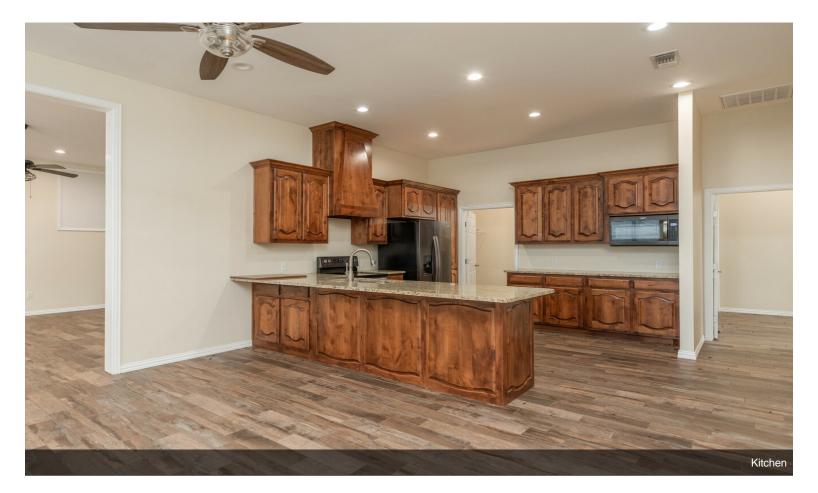

The layout features a spacious kitchen, two laundry rooms, and six suites, making it perfect for accommodating...

- 1800 sf Warehouse with 14' bay and half bathroom
- 2700 sf office/residence space/Showroom
- 6 Suites, 4 bathrooms, kitchen 2 laundry rooms
- Fenced 3 acre leveled lot
- Easy access to I-35 Hwy