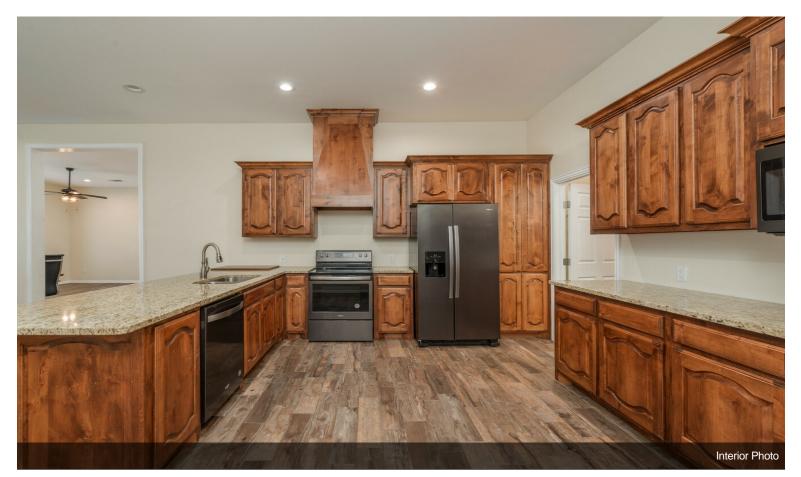

The layout features a spacious kitchen, two laundry rooms, and six suites, making it perfect for accommodating...

- 1800 sf Warehouse with 14' bay and half bathroom
- 2700 sf office/residence space/Showroom
- 6 Suites, 4 bathrooms, kitchen 2 laundry rooms
- Fenced 3 acre leveled lot
- Easy access to I-35 Hwy