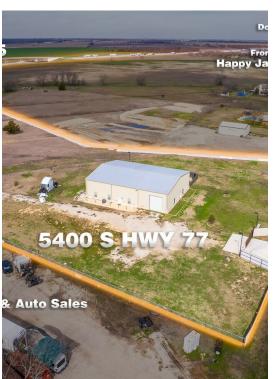

**5400 S 77 Hwy** 5400 S 77 Hwy, Waxahachie, TX 75165

Claudia Delgado-Willick Keller Williams Houston Central 711 Milby St, Suite 100,Houston, TX 77023 <u>claudiadelgado@kw.com</u> (682) 747-6530

| Price:                            | \$900,000                |
|-----------------------------------|--------------------------|
| Property Type:                    | Flex                     |
| Property Subtype:                 | Light Manufacturing      |
| Building Class:                   | В                        |
| Sale Type:                        | Investment or Owner User |
| Lot Size:                         | 134,524 SF               |
| Rentable Building Area:           | 4,800 SF                 |
| Rentable Building Area:           | 4,800 SF                 |
| No. Stories:                      | 1                        |
| Year Built:                       | 2018                     |
| Tenancy:                          | Single                   |
| Parking Ratio:                    | 2.29/1,000 SF            |
| Clear Ceiling Height:             | 15 FT                    |
| No. Dock-High Doors/Loading:      | 1                        |
| No. Drive In / Grade-Level Doors: | 1                        |
|                                   |                          |

# 5400 S 77 Hwy

\$900,000

Unlock the boundless potential of 5400 S Hwy 77! This unrestricted property offers a remarkable 60x30 warehouse with a 14' bay door, providing endless possibilities for your unique needs.

• 10 min from Downtown Waxahachie, Lake Waxahachie. Blocks from Truck/ auto repair and sales

5400 S 77 Hwy, Waxahachie, TX 75165

TOTAL: 36 sq. ft FLOOR 1: 36 sq. ft

Floor Plan

Living space/ Reception 1/2

Suite 1/6 with independent exterior and interior access and private bathroom