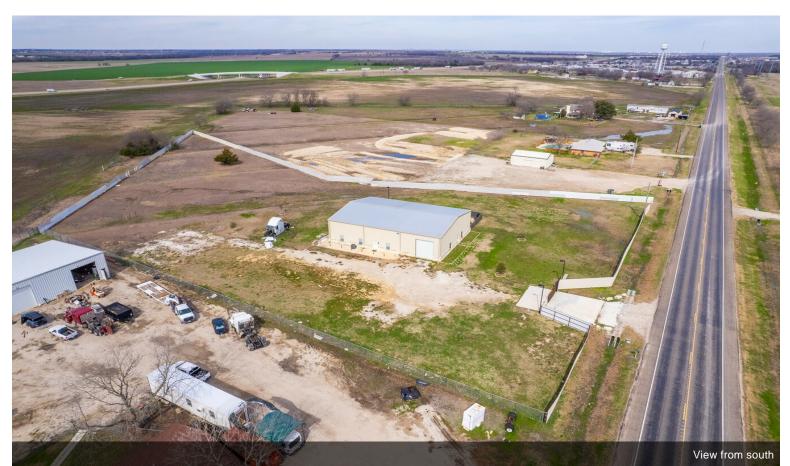

# 5400 S 77 Hwy

\$900,000

Unlock the boundless potential of 5400 S Hwy 77! This unrestricted property offers a remarkable 60x30 warehouse with a 14' bay door, providing endless possibilities for your unique needs.

The layout features a spacious kitchen, two laundry rooms, and six suites, making it perfect for accommodating...

- 1800 sf Warehouse with 14' bay and half bathroom
- 2700 sf office/residence space/Showroom
- 6 Suites, 4 bathrooms, kitchen 2 laundry rooms
- Fenced 3 acre leveled lot
- Easy access to I-35 Hwy

• 10 min from Downtown Waxahachie, Lake Waxahachie. Blocks from Truck/ auto repair and sales

5400 S 77 Hwy, Waxahachie, TX 75165

TOTAL: 36 sq. ft FLOOR 1: 36 sq. ft

Floor Plan

Living space/ Reception 1/2

Suite 1/6 with independent exterior and interior access and private bathroom