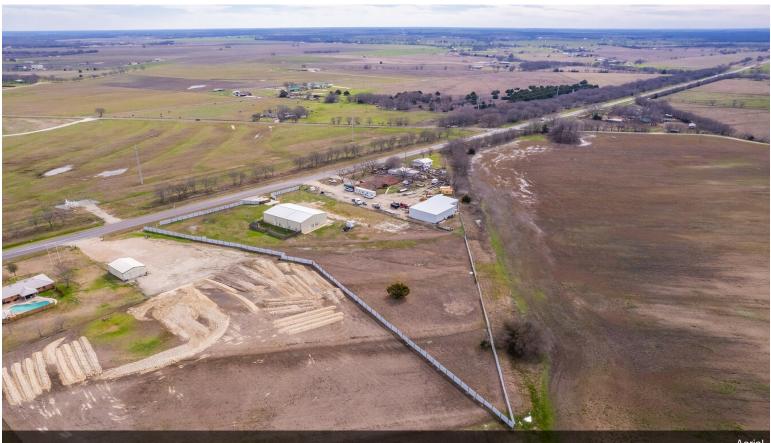

**5400 S 77 Hwy** 5400 S 77 Hwy, Waxahachie, TX 75165

Claudia Delgado-Willick Keller Williams Houston Central 711 Milby St, Suite 100,Houston, TX 77023 <u>claudiadelgado@kw.com</u> (682) 747-6530

| Price:                            | \$900,000                |
|-----------------------------------|--------------------------|
| Property Type:                    | Flex                     |
| Property Subtype:                 | Light Manufacturing      |
| Building Class:                   | В                        |
| Sale Type:                        | Investment or Owner User |
| Lot Size:                         | 134,524 SF               |
| Rentable Building Area:           | 4,800 SF                 |
| Rentable Building Area:           | 4,800 SF                 |
| No. Stories:                      | 1                        |
| Year Built:                       | 2018                     |
| Tenancy:                          | Single                   |
| Parking Ratio:                    | 2.29/1,000 SF            |
| Clear Ceiling Height:             | 15 FT                    |
| No. Dock-High Doors/Loading:      | 1                        |
| No. Drive In / Grade-Level Doors: | 1                        |
|                                   |                          |

# 5400 S 77 Hwy

\$900,000

Unlock the boundless potential of 5400 S Hwy 77! This unrestricted property offers a remarkable 60x30 warehouse with a 14' bay door, providing endless possibilities for your unique needs.

The layout features a spacious kitchen, two laundry rooms, and six suites, making it perfect for accommodating...

- 1800 sf Warehouse with 14' bay and half bathroom
- 2700 sf office/residence space/Showroom
- 6 Suites, 4 bathrooms, kitchen 2 laundry rooms
- Fenced 3 acre leveled lot
- Easy access to I-35 Hwy

• 10 min from Downtown Waxahachie, Lake Waxahachie. Blocks from Truck/ auto repair and sales

5400 S 77 Hwy, Waxahachie, TX 75165

TOTAL: 36 sq. ft FLOOR 1: 36 sq. ft

Floor Plan

Living space/ Reception 1/2

Suite 1/6 with independent exterior and interior access and private bathroom