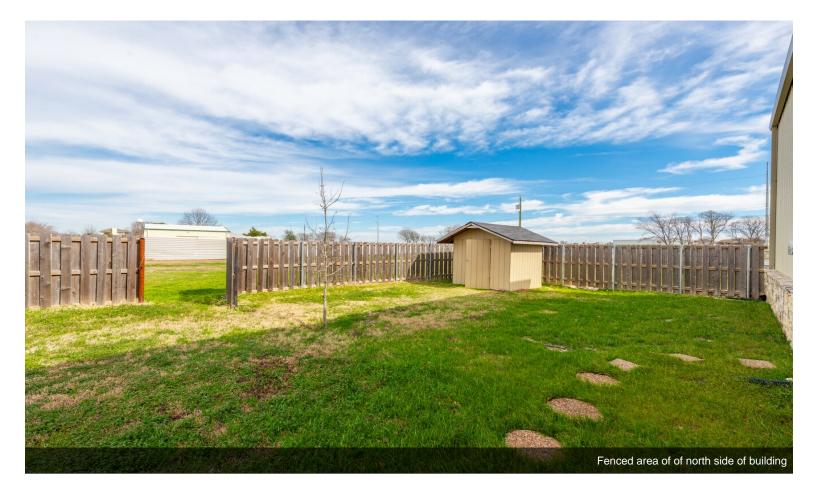

The layout features a spacious kitchen, two laundry rooms, and six suites, making it perfect for accommodating...

- 1800 sf Warehouse with 14' bay and half bathroom
- 2700 sf office/residence space/Showroom
- 6 Suites, 4 bathrooms, kitchen 2 laundry rooms
- Fenced 3 acre leveled lot
- Easy access to I-35 Hwy

Suite 2 /6 with independent exterior and interior access and private bathroom

Warehouse half bathroom

Fenced area of of north side of building

View from North