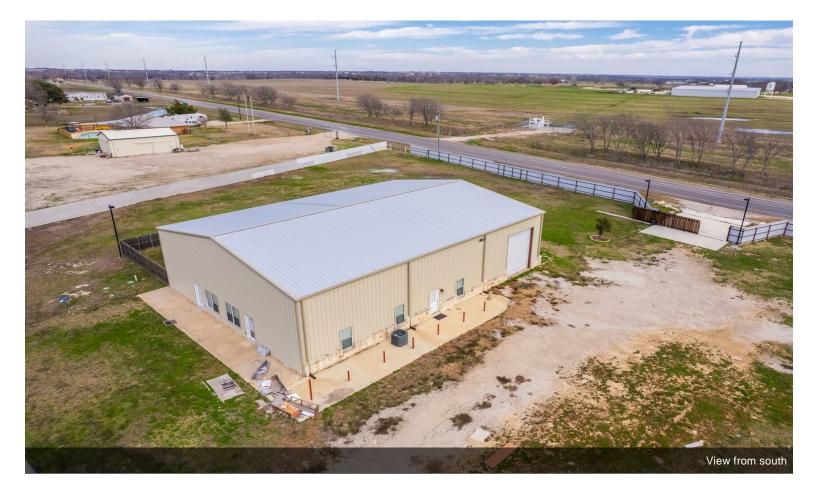

# 5400 S 77 Hwy

\$900,000

Unlock the boundless potential of 5400 S Hwy 77! This unrestricted property offers a remarkable 60x30 warehouse with a 14' bay door, providing endless possibilities for your unique needs.

The layout features a spacious kitchen, two laundry rooms, and six suites, making it perfect for accommodating...

- 1800 sf Warehouse with 14' bay and half bathroom
- 2700 sf office/residence space/Showroom
- 6 Suites, 4 bathrooms, kitchen 2 laundry rooms
- Fenced 3 acre leveled lot
- Easy access to I-35 Hwy