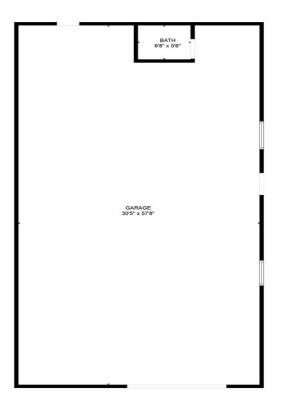

# 5400 S 77 Hwy

\$900,000

Unlock the boundless potential of 5400 S Hwy 77! This unrestricted property offers a remarkable 60x30 warehouse with a 14' bay door, providing endless possibilities for your unique needs.

The layout features a spacious kitchen, two laundry rooms, and six suites, making it perfect for accommodating...

- 1800 sf Warehouse with 14' bay and half bathroom
- 2700 sf office/residence space/Showroom
- 6 Suites, 4 bathrooms, kitchen 2 laundry rooms
- Fenced 3 acre leveled lot
- Easy access to I-35 Hwy