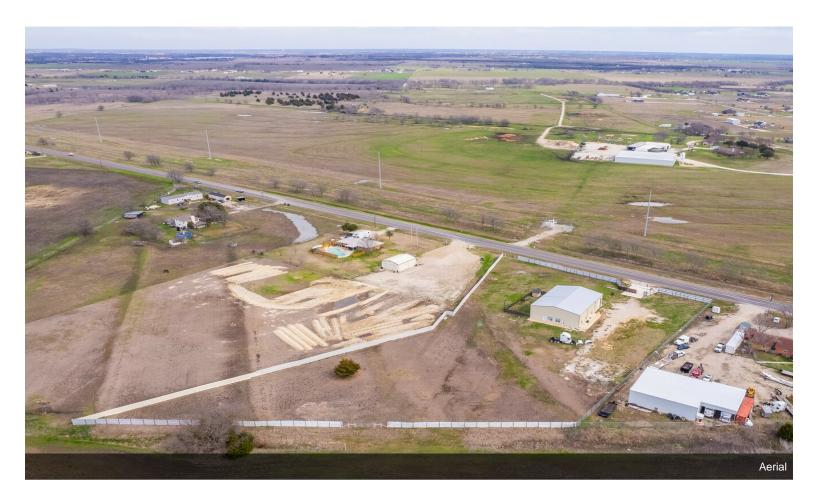

The layout features a spacious kitchen, two laundry rooms, and six suites, making it perfect for accommodating...

- 1800 sf Warehouse with 14' bay and half bathroom
- 2700 sf office/residence space/Showroom
- 6 Suites, 4 bathrooms, kitchen 2 laundry rooms
- Fenced 3 acre leveled lot
- Easy access to I-35 Hwy

• 10 min from Downtown Waxahachie, Lake Waxahachie. Blocks from Truck/ auto repair and sales

5400 S 77 Hwy, Waxahachie, TX 75165

TOTAL: 36 sq. ft FLOOR 1: 36 sq. ft

Floor Plan

Living space/ Reception 1/2

Suite 1/6 with independent exterior and interior access and private bathroom