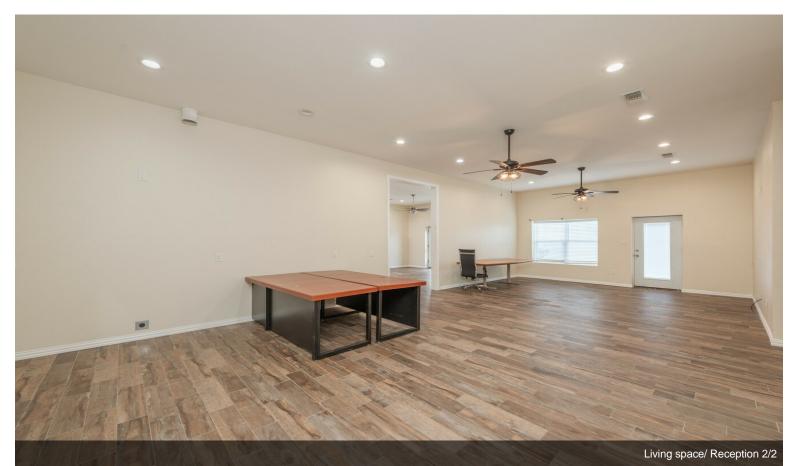

With the flexibility to live and work in the same space, envision a dynamic combination of residence and commercial enterprise. The property boasts two suites with private baths and independent access, creating an ideal environment for an office, showroom, or manufacturing facility.

The layout features a spacious kitchen, two laundry rooms, and six suites, making it perfect for accommodating...

- 1800 sf Warehouse with 14' bay and half bathroom
- 2700 sf office/residence space/Showroom
- 6 Suites, 4 bathrooms, kitchen 2 laundry rooms
- Fenced 3 acre leveled lot
- Easy access to I-35 Hwy

• 10 min from Downtown Waxahachie, Lake Waxahachie. Blocks from Truck/ auto repair and sales

5400 S 77 Hwy, Waxahachie, TX 75165

TOTAL: 36 sq. ft FLOOR 1: 36 sq. ft

Floor Plan

Living space/ Reception 1/2

Suite 1/6 with independent exterior and interior access and private bathroom