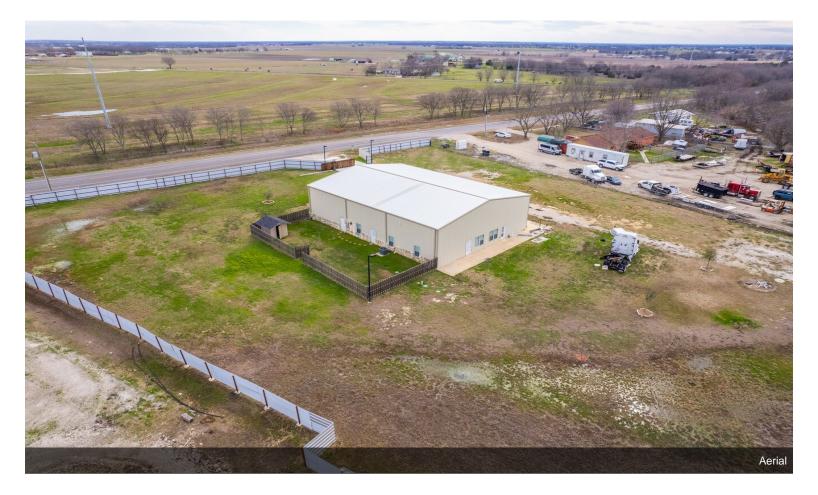

# 5400 S 77 Hwy

\$900,000

Unlock the boundless potential of 5400 S Hwy 77! This unrestricted property offers a remarkable 60x30 warehouse with a 14' bay door, providing endless possibilities for your unique needs.

The layout features a spacious kitchen, two laundry rooms, and six suites, making it perfect for accommodating...

- 1800 sf Warehouse with 14' bay and half bathroom
- 2700 sf office/residence space/Showroom
- 6 Suites, 4 bathrooms, kitchen 2 laundry rooms
- Fenced 3 acre leveled lot
- Easy access to I-35 Hwy