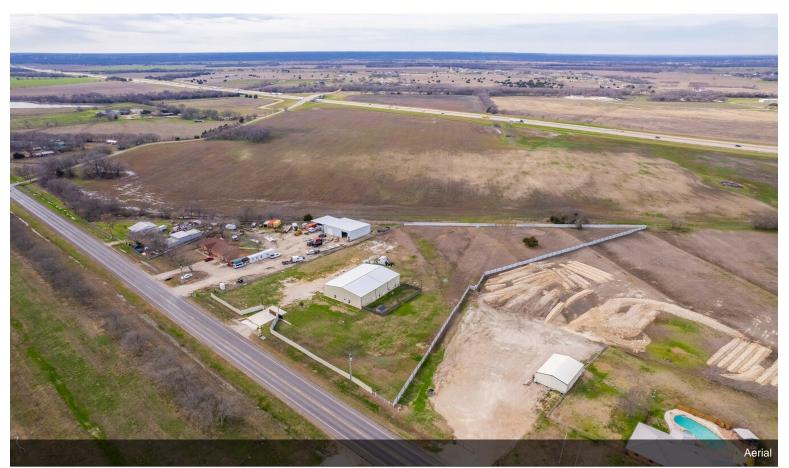

The layout features a spacious kitchen, two laundry rooms, and six suites, making it perfect for accommodating...

- 1800 sf Warehouse with 14' bay and half bathroom
- 2700 sf office/residence space/Showroom
- 6 Suites, 4 bathrooms, kitchen 2 laundry rooms
- Fenced 3 acre leveled lot
- Easy access to I-35 Hwy

• 10 min from Downtown Waxahachie, Lake Waxahachie. Blocks from Truck/ auto repair and sales

5400 S 77 Hwy, Waxahachie, TX 75165

TOTAL: 36 sq. ft FLOOR 1: 36 sq. ft

Floor Plan

Living space/ Reception 1/2

Suite 1/6 with independent exterior and interior access and private bathroom