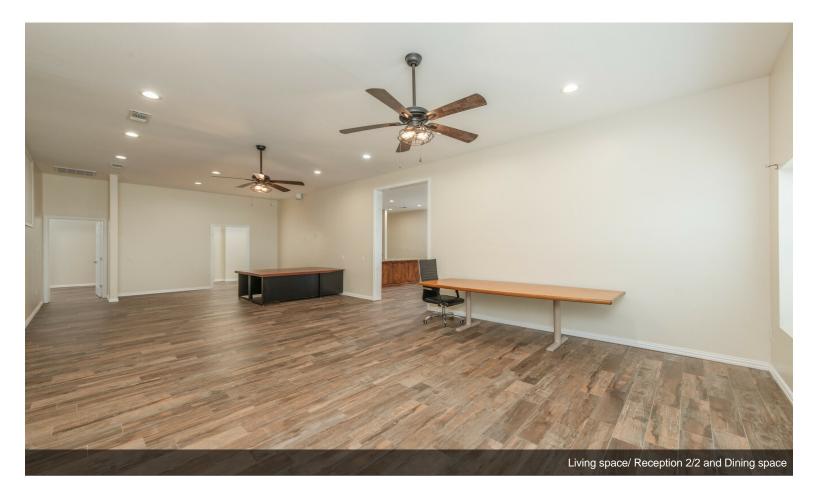

With the flexibility to live and work in the same space, envision a dynamic combination of residence and commercial enterprise. The property boasts two suites with private baths and independent access, creating an ideal environment for an office, showroom, or manufacturing facility.

The layout features a spacious kitchen, two laundry rooms, and six suites, making it perfect for accommodating...

- 1800 sf Warehouse with 14' bay and half bathroom
- 2700 sf office/residence space/Showroom
- 6 Suites, 4 bathrooms, kitchen 2 laundry rooms
- Fenced 3 acre leveled lot
- Easy access to I-35 Hwy

• 10 min from Downtown Waxahachie, Lake Waxahachie. Blocks from Truck/ auto repair and sales

5400 S 77 Hwy, Waxahachie, TX 75165

TOTAL: 36 sq. ft FLOOR 1: 36 sq. ft

Floor Plan

Living space/ Reception 1/2

Suite 1/6 with independent exterior and interior access and private bathroom