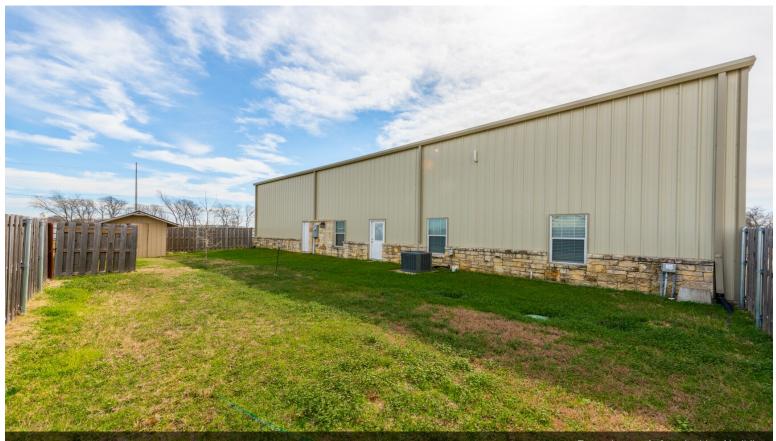

# 5400 S 77 Hwy

\$900,000

Unlock the boundless potential of 5400 S Hwy 77! This unrestricted property offers a remarkable 60x30 warehouse with a 14' bay door, providing endless possibilities for your unique needs.

With the flexibility to live and work in the same space, envision a dynamic combination of residence and commercial enterprise. The property boasts two suites with private baths and independent access, creating an ideal environment for an office, showroom, or manufacturing facility.