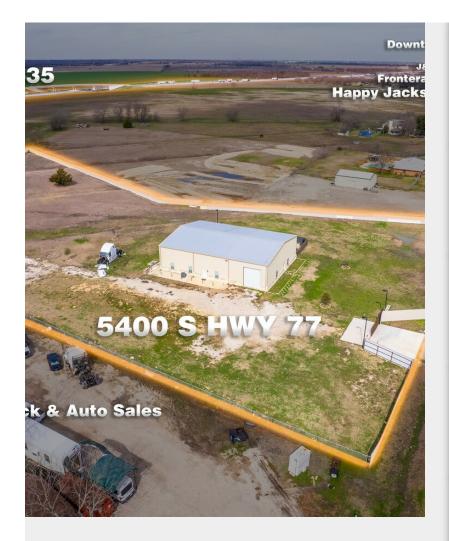

**5400 S 77 Hwy** 5400 S 77 Hwy, Waxahachie, TX 75165

Claudia Delgado-Willick Keller Williams Houston Central 711 Milby St, Suite 100,Houston, TX 77023 <u>claudiadelgado@kw.com</u> (682) 747-6530

| Price:                            | \$900,000                |
|-----------------------------------|--------------------------|
| Property Type:                    | Flex                     |
| Property Subtype:                 | Light Manufacturing      |
| Building Class:                   | В                        |
| Sale Type:                        | Investment or Owner User |
| Lot Size:                         | 134,524 SF               |
| Rentable Building Area:           | 4,800 SF                 |
| Rentable Building Area:           | 4,800 SF                 |
| No. Stories:                      | 1                        |
| Year Built:                       | 2018                     |
| Tenancy:                          | Single                   |
| Parking Ratio:                    | 2.29/1,000 SF            |
| Clear Ceiling Height:             | 15 FT                    |
| No. Dock-High Doors/Loading:      | 1                        |
| No. Drive In / Grade-Level Doors: | 1                        |
|                                   |                          |

# 5400 S 77 Hwy

\$900,000

Unlock the boundless potential of 5400 S Hwy 77! This unrestricted property offers a remarkable 60x30 warehouse with a 14' bay door, providing endless possibilities for your unique needs.

• 10 min from Downtown Waxahachie, Lake Waxahachie. Blocks from Truck/ auto repair and sales

5400 S 77 Hwy, Waxahachie, TX 75165

TOTAL: 36 sq. ft FLOOR 1: 36 sq. ft

Floor Plan

Living space/ Reception 1/2

Suite 1/6 with independent exterior and interior access and private bathroom