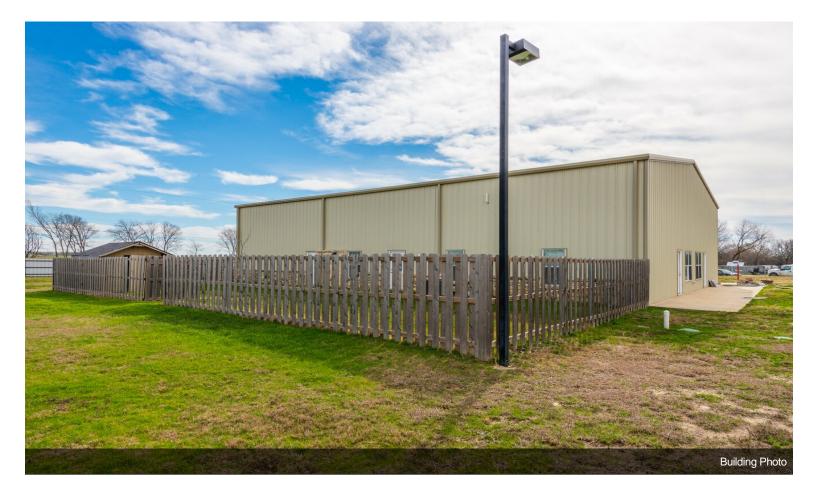

Suite 2 /6 with independent exterior and interior access and private bathroom

Warehouse half bathroom

Fenced area of of north side of building

View from North