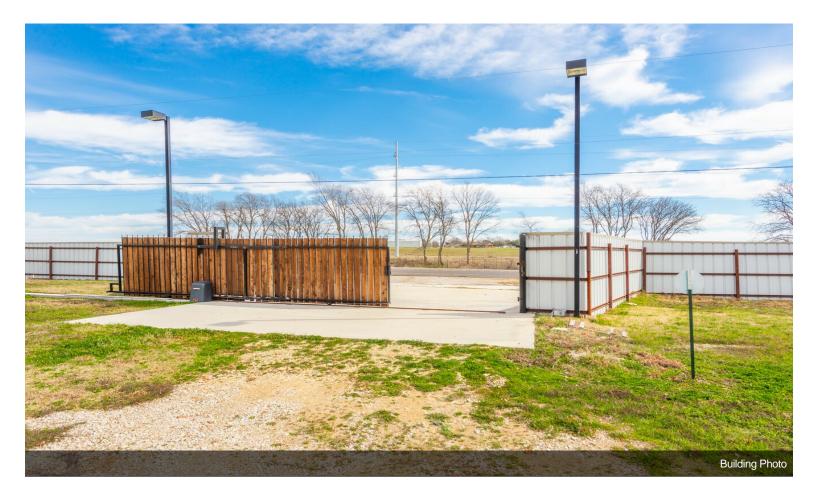

• 10 min from Downtown Waxahachie, Lake Waxahachie. Blocks from Truck/ auto repair and sales

5400 S 77 Hwy, Waxahachie, TX 75165

TOTAL: 36 sq. ft FLOOR 1: 36 sq. ft

Floor Plan

Living space/ Reception 1/2

Suite 1/6 with independent exterior and interior access and private bathroom

Suite 2 /6 with independent exterior and interior access and private bathroom

Warehouse half bathroom

Fenced area of of north side of building

View from North