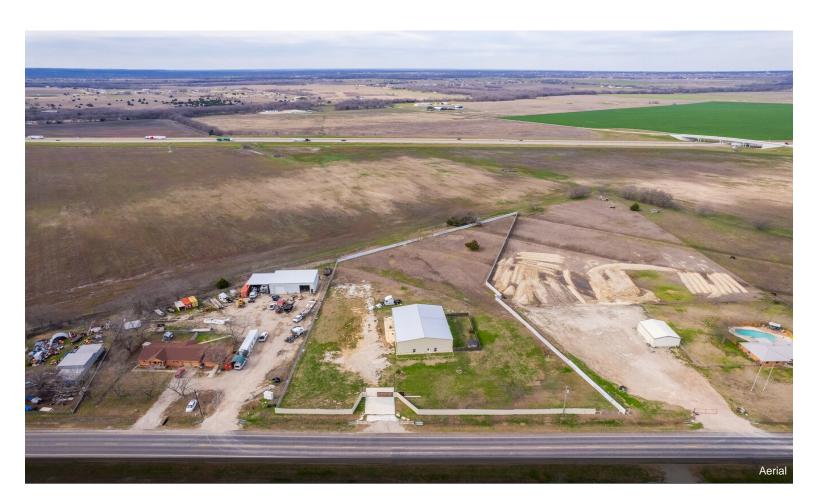

The layout features a spacious kitchen, two laundry rooms, and six suites, making it perfect for accommodating...

- 1800 sf Warehouse with 14' bay and half bathroom
- 2700 sf office/residence space/Showroom
- 6 Suites, 4 bathrooms, kitchen 2 laundry rooms
- Fenced 3 acre leveled lot
- Easy access to I-35 Hwy

• 10 min from Downtown Waxahachie, Lake Waxahachie. Blocks from Truck/ auto repair and sales

5400 S 77 Hwy, Waxahachie, TX 75165

TOTAL: 36 sq. ft FLOOR 1: 36 sq. ft

Floor Plan

Living space/ Reception 1/2

Suite 1/6 with independent exterior and interior access and private bathroom