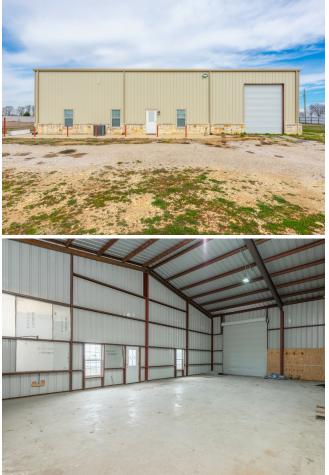

# 5400 S 77 Hwy

\$900,000

Unlock the boundless potential of 5400 S Hwy 77! This unrestricted property offers a remarkable 60x30 warehouse with a 14' bay door, providing endless possibilities for your unique needs.

With the flexibility to live and work in the same space, envision a dynamic combination of residence and commercial enterprise. The property boasts two suites with private baths and independent access, creating an ideal environment for an office, showroom, or manufacturing facility.

The layout features a spacious kitchen, two laundry rooms, and six suites, making it perfect for accommodating...

- 1800 sf Warehouse with 14' bay and half bathroom
- 2700 sf office/residence space/Showroom
- 6 Suites, 4 bathrooms, kitchen 2 laundry rooms
- Fenced 3 acre leveled lot
- Easy access to I-35 Hwy