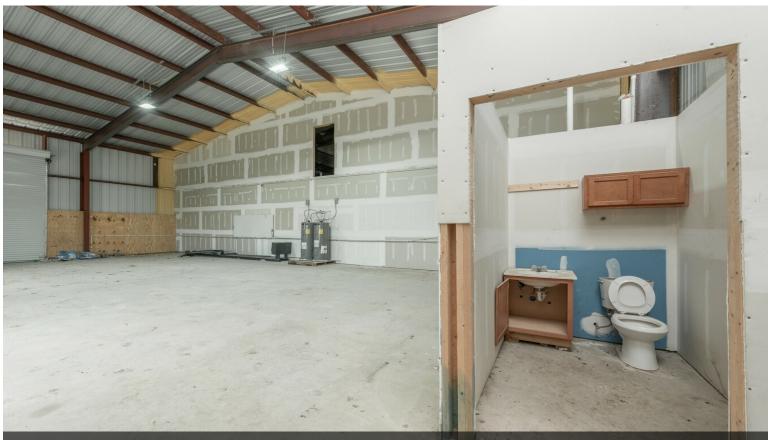

With the flexibility to live and work in the same space, envision a dynamic combination of residence and commercial enterprise. The property boasts two suites with private baths and independent access, creating an ideal environment for an office, showroom, or manufacturing facility.

The layout features a spacious kitchen, two laundry rooms, and six suites, making it perfect for accommodating...

- 1800 sf Warehouse with 14' bay and half bathroom
- 2700 sf office/residence space/Showroom
- 6 Suites, 4 bathrooms, kitchen 2 laundry rooms
- Fenced 3 acre leveled lot
- Easy access to I-35 Hwy

Suite 2 /6 with independent exterior and interior access and private bathroom

Warehouse half bathroom

Fenced area of of north side of building

View from North