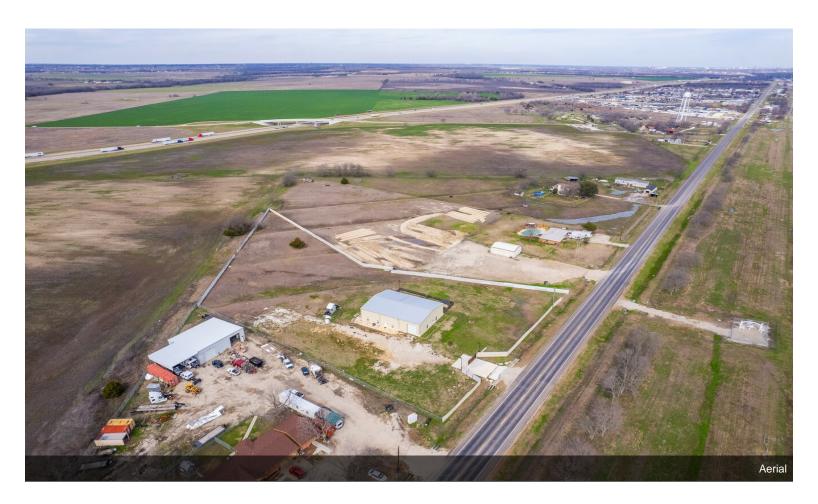

The layout features a spacious kitchen, two laundry rooms, and six suites, making it perfect for accommodating...

- 1800 sf Warehouse with 14' bay and half bathroom
- 2700 sf office/residence space/Showroom
- 6 Suites, 4 bathrooms, kitchen 2 laundry rooms
- Fenced 3 acre leveled lot
- Easy access to I-35 Hwy

• 10 min from Downtown Waxahachie, Lake Waxahachie. Blocks from Truck/ auto repair and sales

5400 S 77 Hwy, Waxahachie, TX 75165

TOTAL: 36 sq. ft FLOOR 1: 36 sq. ft

Floor Plan

Living space/ Reception 1/2

Suite 1/6 with independent exterior and interior access and private bathroom