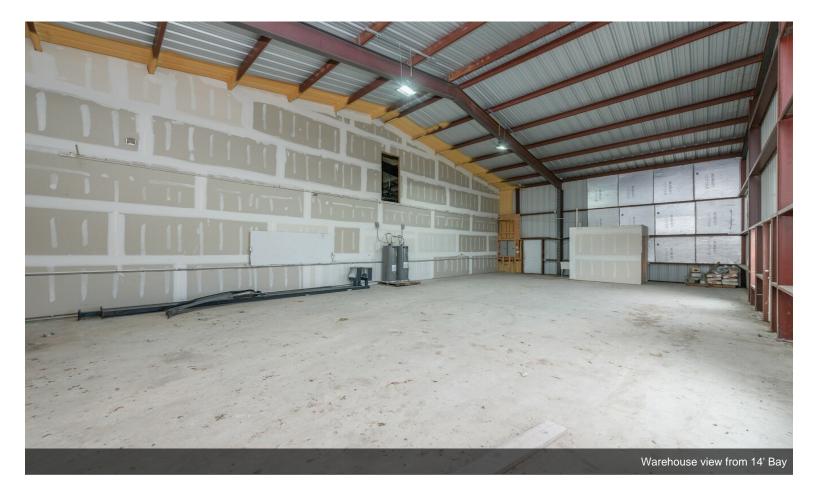

# 5400 S 77 Hwy

\$900,000

Unlock the boundless potential of 5400 S Hwy 77! This unrestricted property offers a remarkable 60x30 warehouse with a 14' bay door, providing endless possibilities for your unique needs.

The layout features a spacious kitchen, two laundry rooms, and six suites, making it perfect for accommodating...

- 1800 sf Warehouse with 14' bay and half bathroom
- 2700 sf office/residence space/Showroom
- 6 Suites, 4 bathrooms, kitchen 2 laundry rooms
- Fenced 3 acre leveled lot
- Easy access to I-35 Hwy