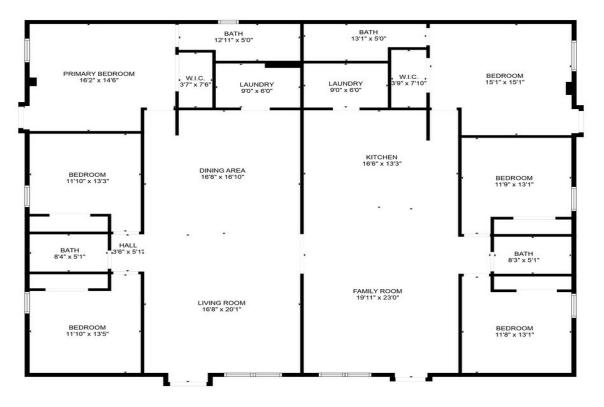

With the flexibility to live and work in the same space, envision a dynamic combination of residence and commercial enterprise. The property boasts two suites with private baths and independent access, creating an ideal environment for an office, showroom, or manufacturing facility.

The layout features a spacious kitchen, two laundry rooms, and six suites, making it perfect for accommodating...

- 1800 sf Warehouse with 14' bay and half bathroom
- 2700 sf office/residence space/Showroom
- 6 Suites, 4 bathrooms, kitchen 2 laundry rooms
- Fenced 3 acre leveled lot
- Easy access to I-35 Hwy

• 10 min from Downtown Waxahachie, Lake Waxahachie. Blocks from Truck/ auto repair and sales

5400 S 77 Hwy, Waxahachie, TX 75165

TOTAL: 36 sq. ft FLOOR 1: 36 sq. ft

Floor Plan

Living space/ Reception 1/2

Suite 1/6 with independent exterior and interior access and private bathroom