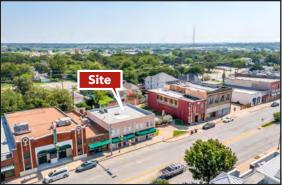

**FORT WORTH** +1 817.242.2361 909 W Magnolia Ave, Suite 2 IRVING +1 214.941.9500 600 E Last Colinas Blvd, Suite 130

**1434 N Main St** is a  $\pm$  5,000 sf multi-use property located in the city of Fort Worth offering  $\pm$  2,400 sf of retail or office space on the ground floor. This location provides  $\pm$  45 feet of frontage access perfect for your storefront or office.