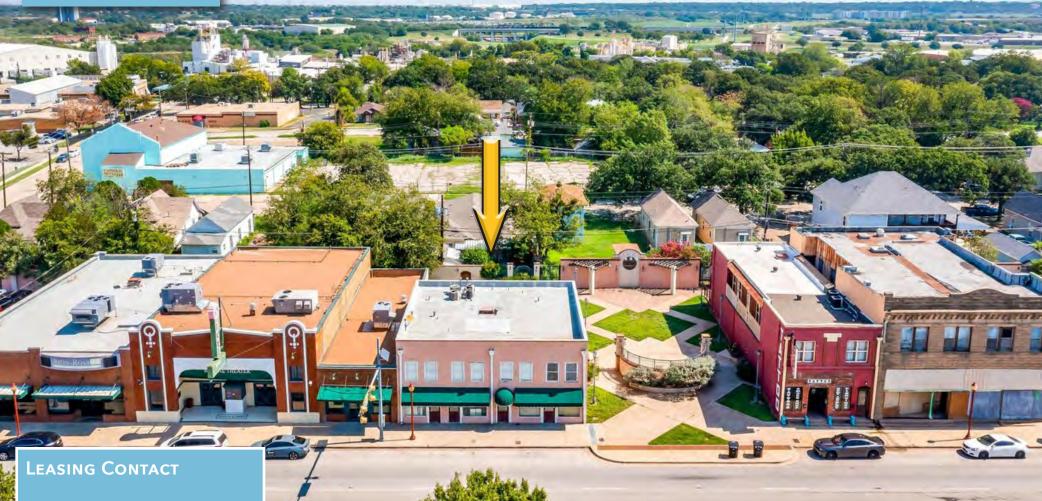

**FORT WORTH** +1 817.242.2361 909 W Magnolia Ave, Suite 2 IRVING +1 214.941.9500 600 E Last Colinas Blvd, Suite 130

**1434 N Main St** is a  $\pm$  5,000 sf multi-use property located in the city of Fort Worth offering  $\pm$  2,400 sf of retail or office space on the ground floor. This location provides  $\pm$  45 feet of frontage access perfect for your storefront or office.