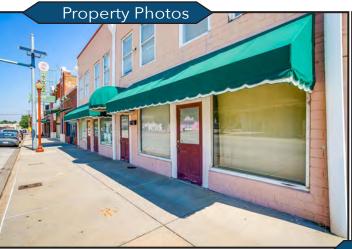

**FORT WORTH** +1 817.242.2361 909 W Magnolia Ave, Suite 2 IRVING +1 214.941.9500 600 E Last Colinas Blvd, Suite 130

**1434 N Main St** is a  $\pm$  5,000 sf multi-use property located in the city of Fort Worth offering  $\pm$  2,400 sf of retail or office space on the ground floor. This location provides  $\pm$  45 feet of frontage access perfect for your storefront or office.

## **Highlights**

- Located on North Main Street with over 23,000 cars driving past it a day and just a few blocks south of the Fort Worth Stockyards.
- Versitle Multi-Use Space, offering flexibility for thriving retail shop, modern offices, or vibrant mixed-use
- Constant flow of potential customers and clients on Main Street
- Visibility and Signage capture attention with prominent signage opportunities that will make your business impossible to miss
- Spacious Interior ample square footage for customizing your space to your exact needs.