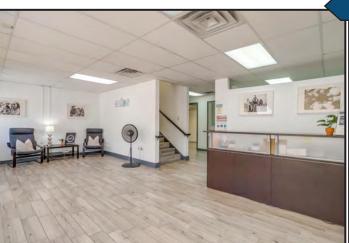

**FORT WORTH** +1 817.242.2361 909 W Magnolia Ave, Suite 2 IRVING +1 214.941.9500 600 E Last Colinas Blvd, Suite 130

**1434 N Main St** is a  $\pm$  5,000 sf multi-use property located in the city of Fort Worth offering  $\pm$  2,400 sf of retail or office space on the ground floor. This location provides  $\pm$  45 feet of frontage access perfect for your storefront or office.

## **Highlights**

- Located on North Main Street with over 23,000 cars driving past it a day and just a few blocks south of the Fort Worth Stockyards.
- Versitle Multi-Use Space, offering flexibility for thriving retail shop, modern offices, or vibrant mixed-use
- Constant flow of potential customers and clients on Main Street
- Visibility and Signage capture attention with prominent signage opportunities that will make your business impossible to miss
- Spacious Interior ample square footage for customizing your space to your exact needs.