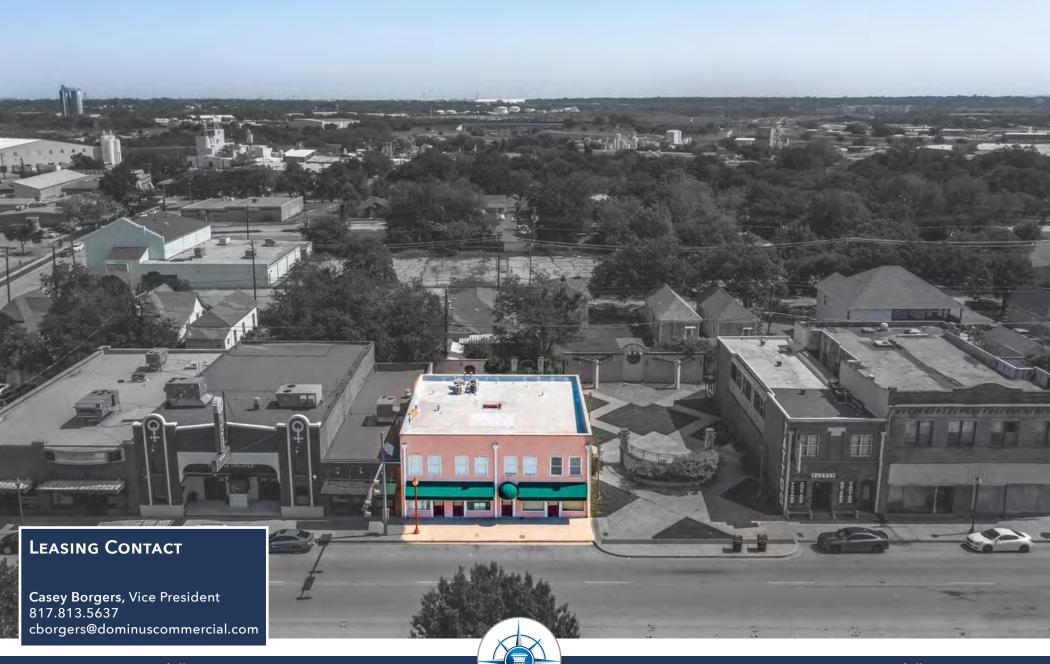

1434 N MAIN STREET | Fort Worth, TX 76164

**Schedule a Tour** 

Retail or Office ± 2,400 sf \$18.00 plus NNN

Storefront Retail / Office

Casey Borgers, Vice President 817.813.5637 cborgers@dominuscommercial.com

**FORT WORTH** +1 817.242.2361 909 W Magnolia Ave, Suite 2 IRVING +1 214.941.9500 600 E Last Colinas Blvd, Suite 130

**1434 N Main St** is a  $\pm$  5,000 sf multi-use property located in the city of Fort Worth offering  $\pm$  2,400 sf of retail or office space on the ground floor. This location provides  $\pm$  45 feet of frontage access perfect for your storefront or office.

## **Highlights**

- Located on North Main Street with over 23,000 cars driving past it a day and just a few blocks south of the Fort Worth Stockyards.
- Versitle Multi-Use Space, offering flexibility for thriving retail shop, modern offices, or vibrant mixed-use
- Constant flow of potential customers and clients on Main Street
- Visibility and Signage capture attention with prominent signage opportunities that will make your business impossible to miss
- Spacious Interior ample square footage for customizing your space to your exact needs.