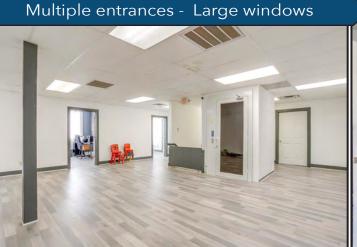

**FORT WORTH** +1 817.242.2361 909 W Magnolia Ave, Suite 2 IRVING +1 214.941.9500 600 E Last Colinas Blvd, Suite 130

**1434 N Main St** is a  $\pm$  5,000 sf multi-use property located in the city of Fort Worth offering  $\pm$  2,400 sf of retail or office space on the ground floor. This location provides  $\pm$  45 feet of frontage access perfect for your storefront or office.

## **Highlights**

- Located on North Main Street with over 23,000 cars driving past it a day and just a few blocks south of the Fort Worth Stockyards.
- Versitle Multi-Use Space, offering flexibility for thriving retail shop, modern offices, or vibrant mixed-use
- Constant flow of potential customers and clients on Main Street
- Visibility and Signage capture attention with prominent signage opportunities that will make your business impossible to miss
- Spacious Interior ample square footage for customizing your space to your exact needs.