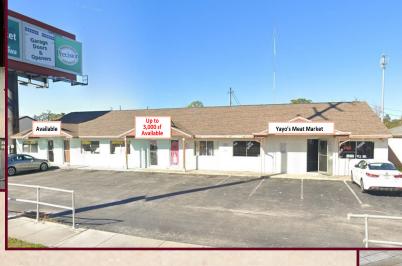

## RIDGE ROAD RETAIL

## For Lease

Opportunity to upgrade existing Hood System

- Ridge Road retail plaza available for immediate occupancy
- Great access with parking in both front and rear of building

Lisa Ingram
Comercial Associate

Comercial Associate Cell: (727) 946-7973 Office: (727) 376-4900 lingram@cap-realty.com www.cap-realty.com

• 1,000 to 3,000 sf of retail space available with hood system

 New meat market business just moved in next door 6219-6229 Ridge Road Port Richey, FL 34668

- Building and monument signage
- Excellent location on the corner of Ridge Rd. and Congress St.

# 6219 2,000 sf # 6221 1,000 sf

# **6223 - 6229** Yayo's Meat Market

Yayo's Meat Market