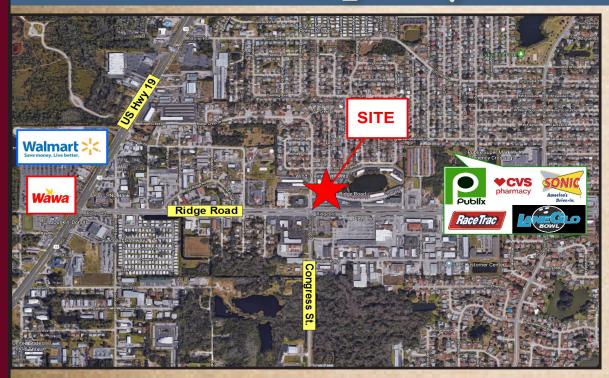

- Building and monument signage
- Excellent location on the corner of Ridge Rd. and Congress St.

### Site Plan