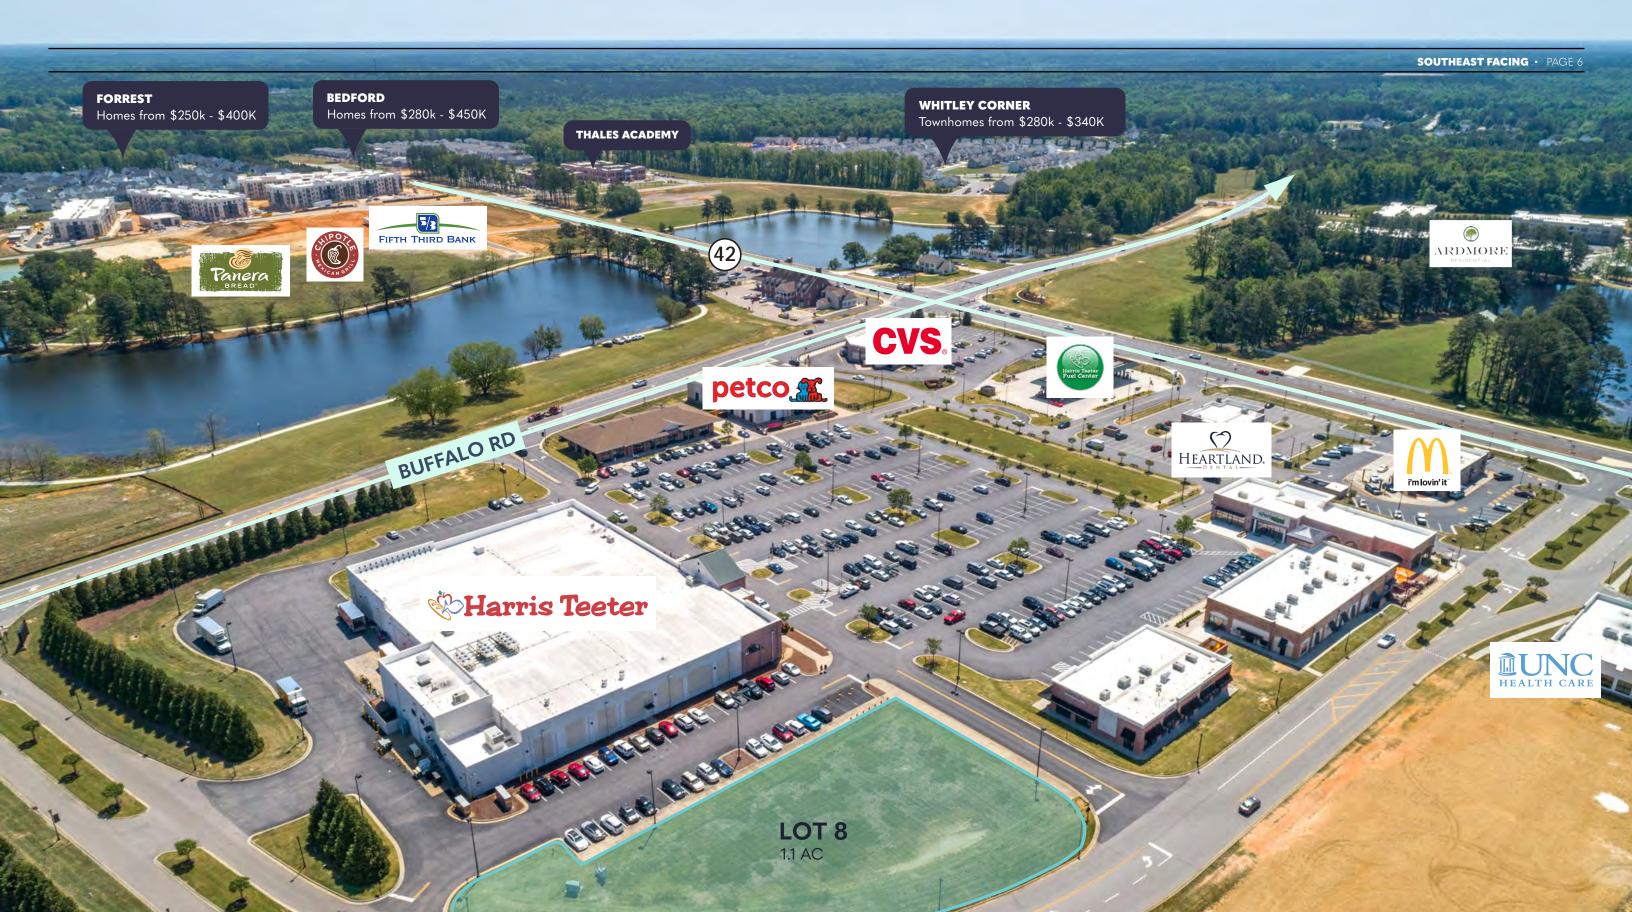

### PLANTATION

- Flowers Plantation is an approximately 3,000 acre mixed use PUD at the intersection of Hwy 42 and Buffalo Rd
- Surrounded by over 40 residential neighborhood developments with over 7900 single family homesites
- Flowers Plantation has received numerous statewide "Community of the Year" awards
- Publix, Harris Teeter, UNC-PN, Thales Academy and the Triangle YMCA anchor the commercial development
- Hwy 42 road widening to 4 lanes recently completed in 2023
- Flowers Parkway, the "beltline", will be completed in 2024
- Site Plan, architectural, landscape and all signage are approved by Flowers, not Johnston County or Clayton
- Northeast Flowers Crossroads master planned for 900 residential units and 50,000 sf commercial delivering 2022-2027
- Traffic count on HWY 42 exceed 20,000 cars per day

## AVAILABILITY

| LOT 1 | 2.748 ac | \$2,000,000    |  |
|-------|----------|----------------|--|
| LOT 2 | 2.24 ac  | \$1,350,000    |  |
| LOT 3 | 7.39 ac  | Under contract |  |
| LOT 5 | 1.95 ac  | Under contract |  |
| LOT 6 | 1.45 ac  | Under contract |  |
| LOT 7 | 1.65 ac  | Under contract |  |
| LOT 8 | 1.1 ac   | \$95,000/year  |  |