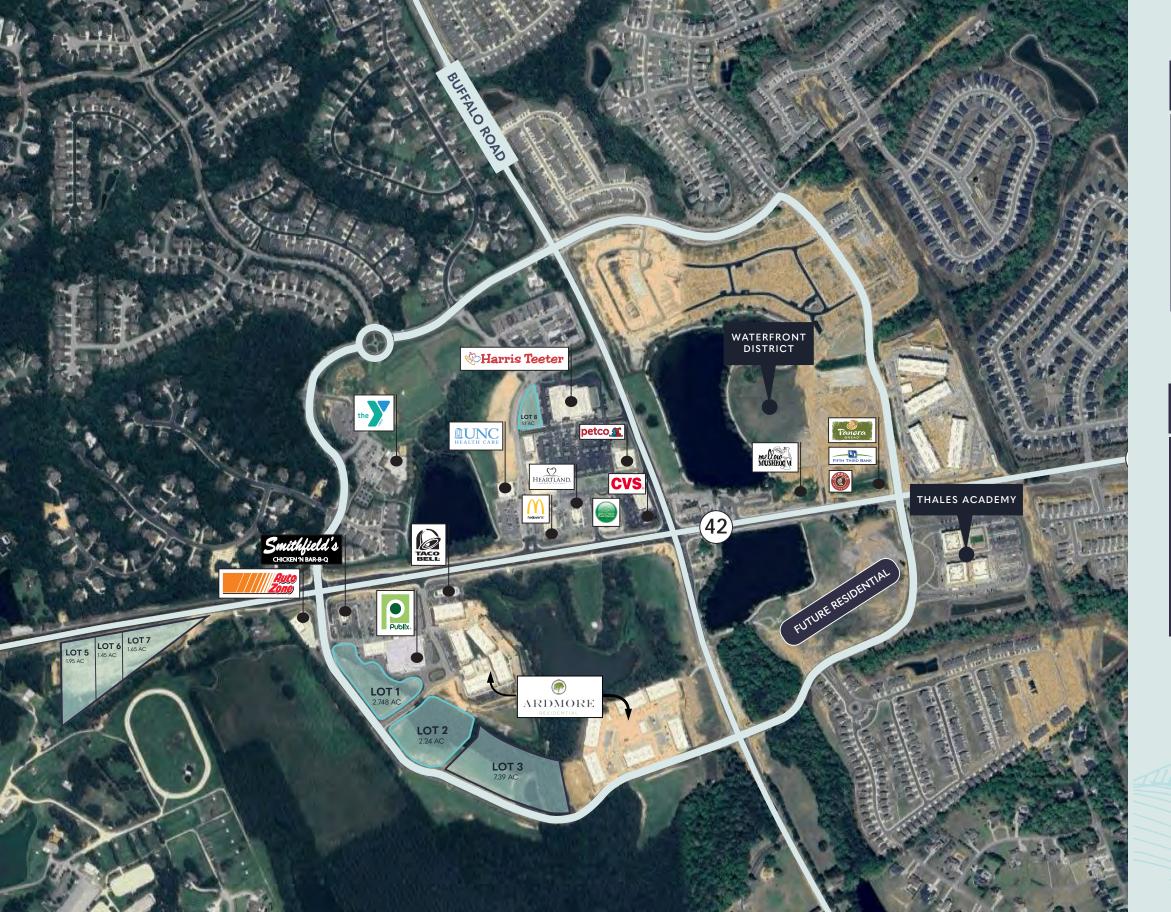

### PLANTATION

- Flowers Plantation is an approximately 3,000 acre mixed use PUD at the intersection of Hwy 42 and Buffalo Rd
- Surrounded by over 40 residential neighborhood developments with over 7900 single family homesites
- Flowers Plantation has received numerous statewide "Community of the Year" awards
- Publix, Harris Teeter, UNC-PN, Thales Academy and the Triangle YMCA anchor the commercial development
- Hwy 42 road widening to 4 lanes recently completed in 2023
- Flowers Parkway, the "beltline", will be completed in 2024
- Site Plan, architectural, landscape and all signage are approved by Flowers, not Johnston County or Clayton
- Northeast Flowers Crossroads master planned for 900 residential units and 50,000 sf commercial delivering 2022-2027
- Traffic count on HWY 42 exceed 20,000 cars per day

## AVAILABILITY

| LOT 1 | 2.748 ac | \$2,000,000    |  |
|-------|----------|----------------|--|
| LOT 2 | 2.24 ac  | \$1,350,000    |  |
| LOT 3 | 7.39 ac  | Under contract |  |
| LOT 5 | 1.95 ac  | Under contract |  |
| LOT 6 | 1.45 ac  | Under contract |  |
| LOT 7 | 1.65 ac  | Under contract |  |
| LOT 8 | 1.1 ac   | \$95,000/year  |  |