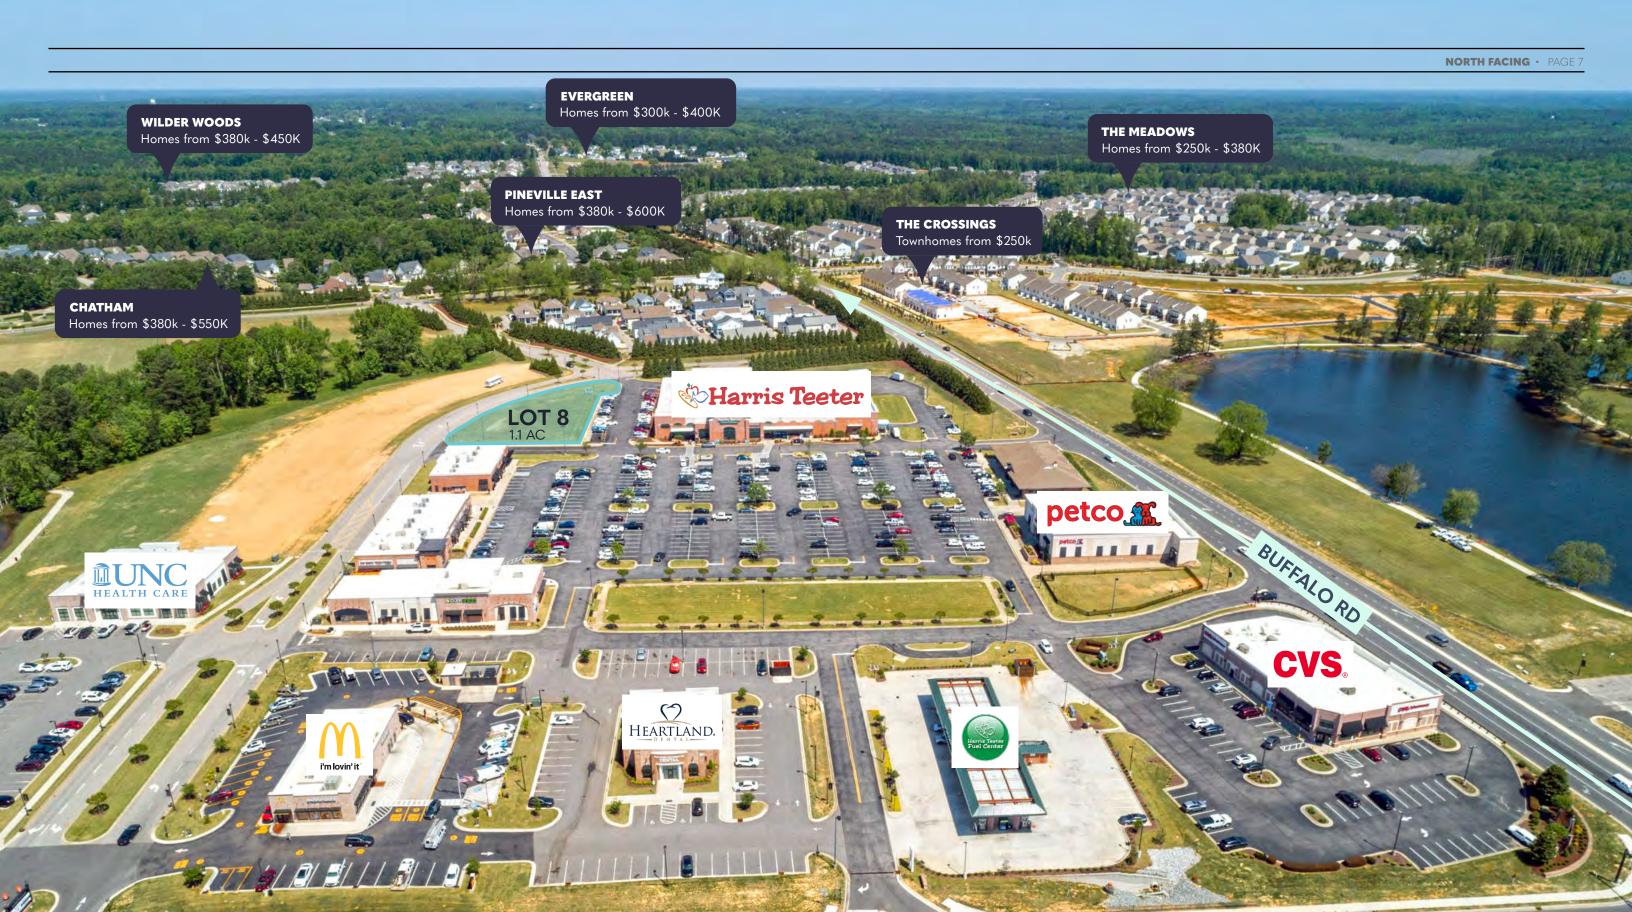

### PLANTATION

- Flowers Plantation is an approximately 3,000 acre mixed use PUD at the intersection of Hwy 42 and Buffalo Rd
- Surrounded by over 40 residential neighborhood developments with over 7900 single family homesites
- Flowers Plantation has received numerous statewide "Community of the Year" awards
- Publix, Harris Teeter, UNC-PN, Thales Academy and the Triangle YMCA anchor the commercial development
- Hwy 42 road widening to 4 lanes recently completed in 2023
- Flowers Parkway, the "beltline", will be completed in 2024
- Site Plan, architectural, landscape and all signage are approved by Flowers, not Johnston County or Clayton
- Northeast Flowers Crossroads master planned for 900 residential units and 50,000 sf commercial delivering 2022-2027
- Traffic count on HWY 42 exceed 20,000 cars per day

## AVAILABILITY

| LOT 1 | 2.748 ac | \$2,000,000    |  |
|-------|----------|----------------|--|
| LOT 2 | 2.24 ac  | \$1,350,000    |  |
| LOT 3 | 7.39 ac  | Under contract |  |
| LOT 5 | 1.95 ac  | Under contract |  |
| LOT 6 | 1.45 ac  | Under contract |  |
| LOT 7 | 1.65 ac  | Under contract |  |
| LOT 8 | 1.1 ac   | \$95,000/year  |  |