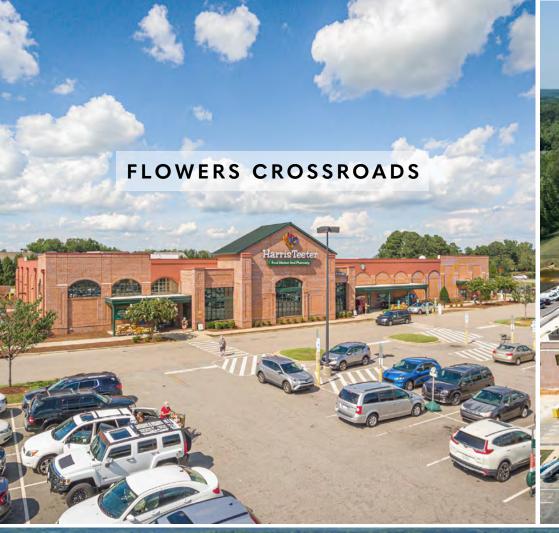

### PLANTATION

- Flowers Plantation is an approximately 3,000 acre mixed use PUD at the intersection of Hwy 42 and Buffalo Rd
- Surrounded by over 40 residential neighborhood developments with over 7900 single family homesites
- Flowers Plantation has received numerous statewide "Community of the Year" awards
- Publix, Harris Teeter, UNC-PN, Thales Academy and the Triangle YMCA anchor the commercial development
- Hwy 42 road widening to 4 lanes recently completed in 2023
- Flowers Parkway, the "beltline", will be completed in 2024
- Site Plan, architectural, landscape and all signage are approved by Flowers, not Johnston County or Clayton
- Northeast Flowers Crossroads master planned for 900 residential units and 50,000 sf commercial delivering 2022-2027
- Traffic count on HWY 42 exceed 20,000 cars per day