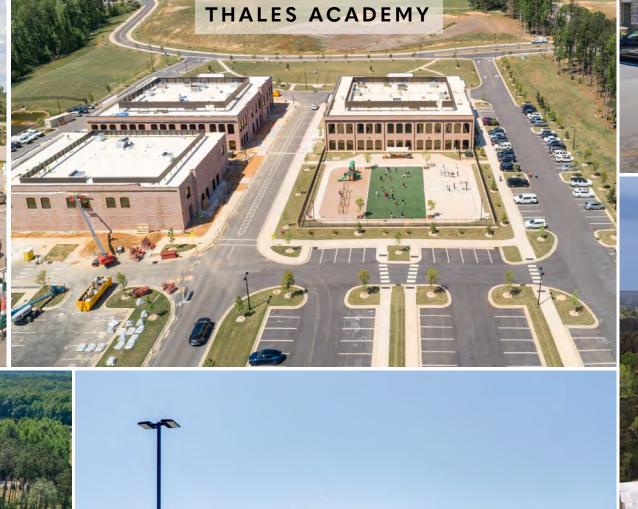

### PLANTATION

- Flowers Plantation is an approximately 3,000 acre mixed use PUD at the intersection of Hwy 42 and Buffalo Rd
- Surrounded by over 40 residential neighborhood developments with over 7900 single family homesites
- Flowers Plantation has received numerous statewide "Community of the Year" awards
- Publix, Harris Teeter, UNC-PN, Thales Academy and the Triangle YMCA anchor the commercial development
- Hwy 42 road widening to 4 lanes recently completed in 2023
- Flowers Parkway, the "beltline", will be completed in 2024
- Site Plan, architectural, landscape and all signage are approved by Flowers, not Johnston County or Clayton
- Northeast Flowers Crossroads master planned for 900 residential units and 50,000 sf commercial delivering 2022-2027
- Traffic count on HWY 42 exceed 20,000 cars per day