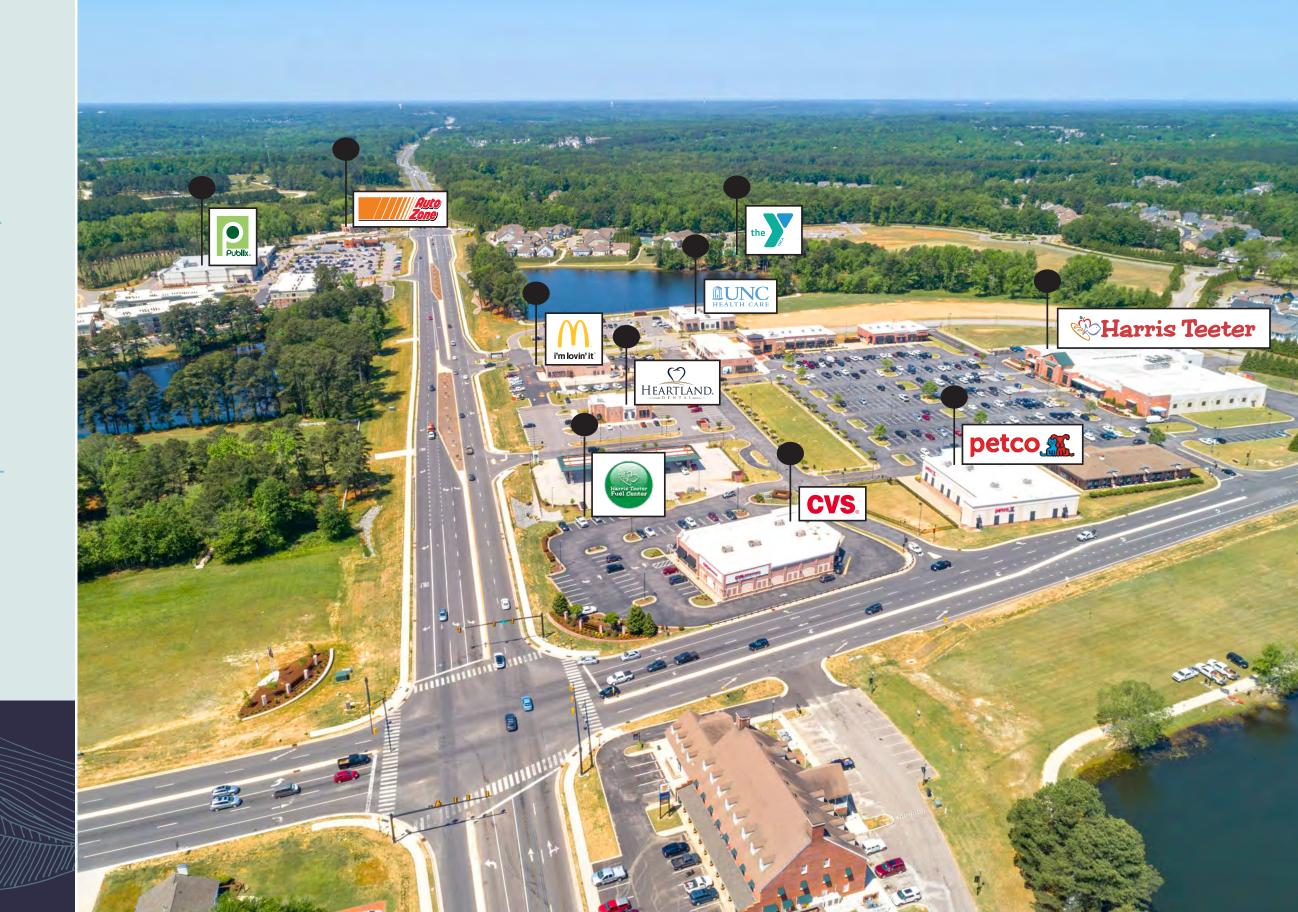

### PLANTATION

- Flowers Plantation is an approximately 3,000 acre mixed use PUD at the intersection of Hwy 42 and Buffalo Rd
- Surrounded by over 40 residential neighborhood developments with over 7900 single family homesites
- Flowers Plantation has received numerous statewide "Community of the Year" awards
- Publix, Harris Teeter, UNC-PN, Thales Academy and the Triangle YMCA anchor the commercial development
- Hwy 42 road widening to 4 lanes recently completed in 2023
- Flowers Parkway, the "beltline", will be completed in 2024
- Site Plan, architectural, landscape and all signage are approved by Flowers, not Johnston County or Clayton
- Northeast Flowers Crossroads master planned for 900 residential units and 50,000 sf commercial delivering 2022-2027
- Traffic count on HWY 42 exceed 20,000 cars per day

## AVAILABILITY

| LOT 1 | 2.748 ac | \$2,000,000    |  |
|-------|----------|----------------|--|
| LOT 2 | 2.24 ac  | \$1,350,000    |  |
| LOT 3 | 7.39 ac  | Under contract |  |
| LOT 5 | 1.95 ac  | Under contract |  |
| LOT 6 | 1.45 ac  | Under contract |  |
| LOT 7 | 1.65 ac  | Under contract |  |
| LOT 8 | 1.1 ac   | \$95,000/year  |  |