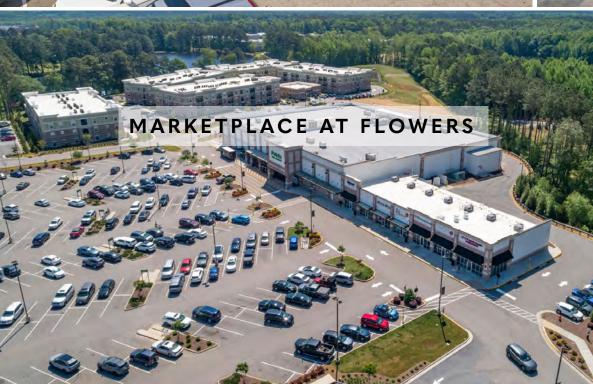

### PLANTATION

- Flowers Plantation is an approximately 3,000 acre mixed use PUD at the intersection of Hwy 42 and Buffalo Rd
- Surrounded by over 40 residential neighborhood developments with over 7900 single family homesites
- Flowers Plantation has received numerous statewide "Community of the Year" awards
- Publix, Harris Teeter, UNC-PN, Thales Academy and the Triangle YMCA anchor the commercial development
- Hwy 42 road widening to 4 lanes recently completed in 2023
- Flowers Parkway, the "beltline", will be completed in 2024
- Site Plan, architectural, landscape and all signage are approved by Flowers, not Johnston County or Clayton
- Northeast Flowers Crossroads master planned for 900 residential units and 50,000 sf commercial delivering 2022-2027
- Traffic count on HWY 42 exceed 20,000 cars per day