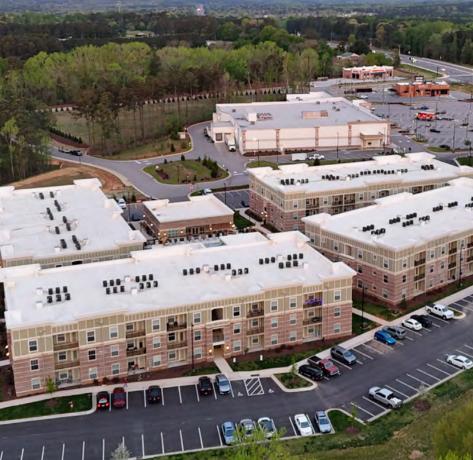

### PLANTATION

- Flowers Plantation is an approximately 3,000 acre mixed use PUD at the intersection of Hwy 42 and Buffalo Rd
- Surrounded by over 40 residential neighborhood developments with over 7900 single family homesites
- Flowers Plantation has received numerous statewide "Community of the Year" awards
- Publix, Harris Teeter, UNC-PN, Thales Academy and the Triangle YMCA anchor the commercial development
- Hwy 42 road widening to 4 lanes recently completed in 2023
- Flowers Parkway, the "beltline", will be completed in 2024
- Site Plan, architectural, landscape and all signage are approved by Flowers, not Johnston County or Clayton
- Northeast Flowers Crossroads master planned for 900 residential units and 50,000 sf commercial delivering 2022-2027
- Traffic count on HWY 42 exceed 20,000 cars per day