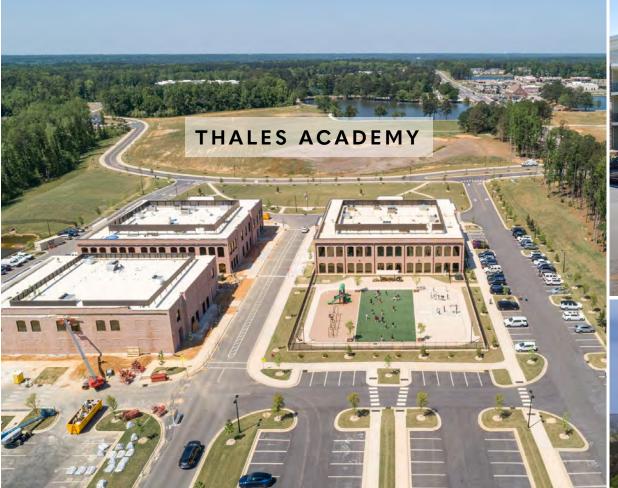

### PLANTATION

- Flowers Plantation is an approximately 3,000 acre mixed use PUD at the intersection of Hwy 42 and Buffalo Rd
- Surrounded by over 40 residential neighborhood developments with over 7900 single family homesites
- Flowers Plantation has received numerous statewide "Community of the Year" awards
- Publix, Harris Teeter, UNC-PN, Thales Academy and the Triangle YMCA anchor the commercial development
- Hwy 42 road widening to 4 lanes recently completed in 2023
- Flowers Parkway, the "beltline", will be completed in 2024
- Site Plan, architectural, landscape and all signage are approved by Flowers, not Johnston County or Clayton
- Northeast Flowers Crossroads master planned for 900 residential units and 50,000 sf commercial delivering 2022-2027
- Traffic count on HWY 42 exceed 20,000 cars per day