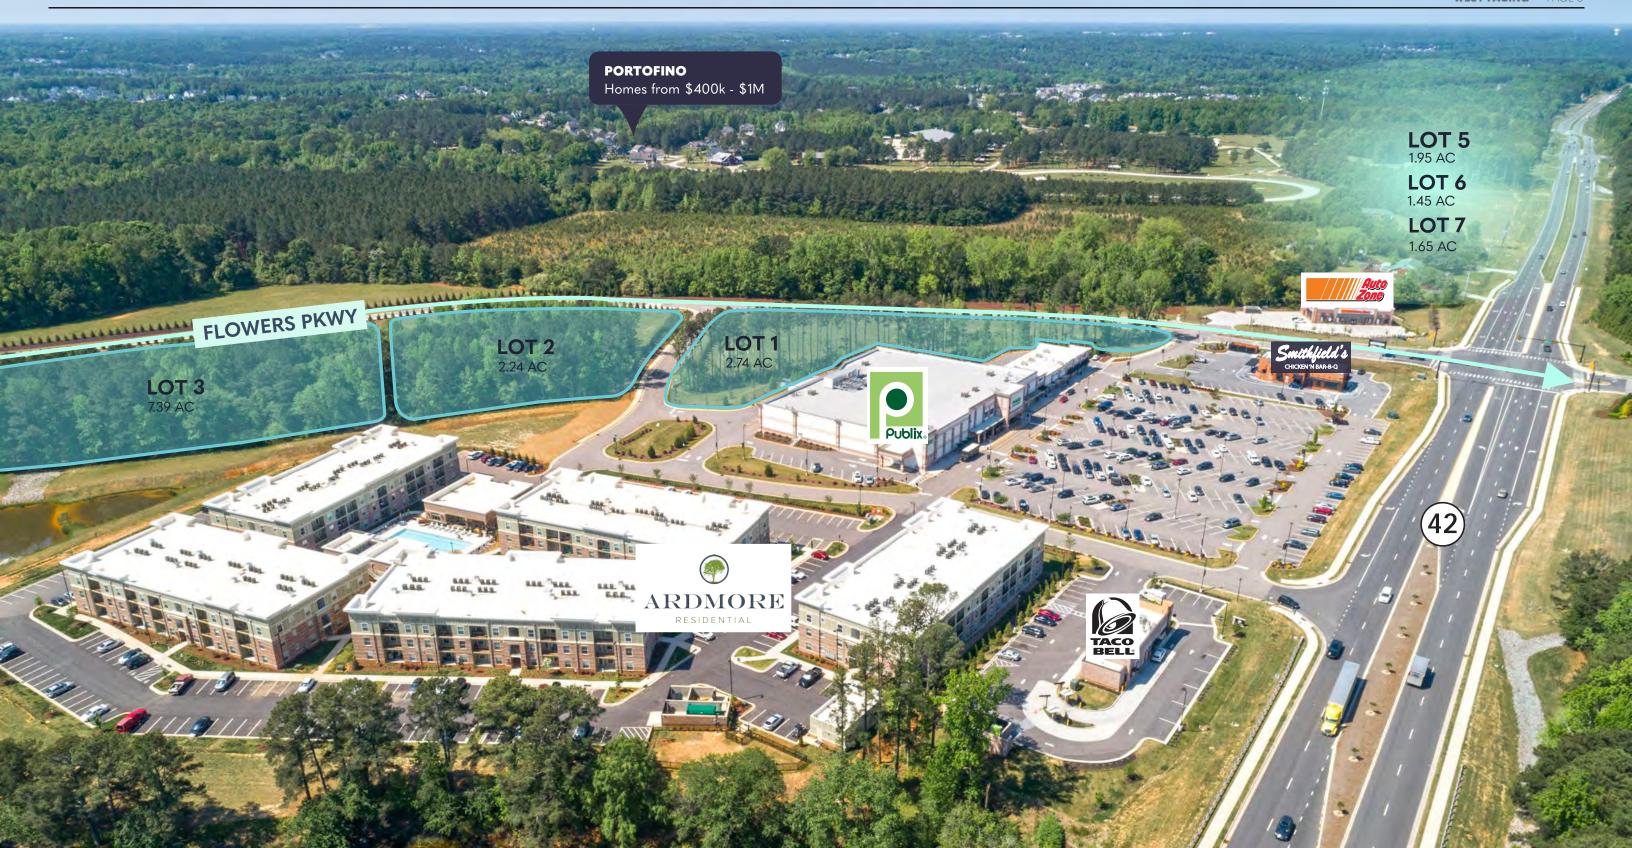

## AVAILABILITY

| LOT 1 | 2.748 ac | \$2,000,000    |  |
|-------|----------|----------------|--|
| LOT 2 | 2.24 ac  | \$1,350,000    |  |
| LOT 3 | 7.39 ac  | Under contract |  |
| LOT 5 | 1.95 ac  | Under contract |  |
| LOT 6 | 1.45 ac  | Under contract |  |
| LOT 7 | 1.65 ac  | Under contract |  |
| LOT 8 | 1.1 ac   | \$95,000/year  |  |