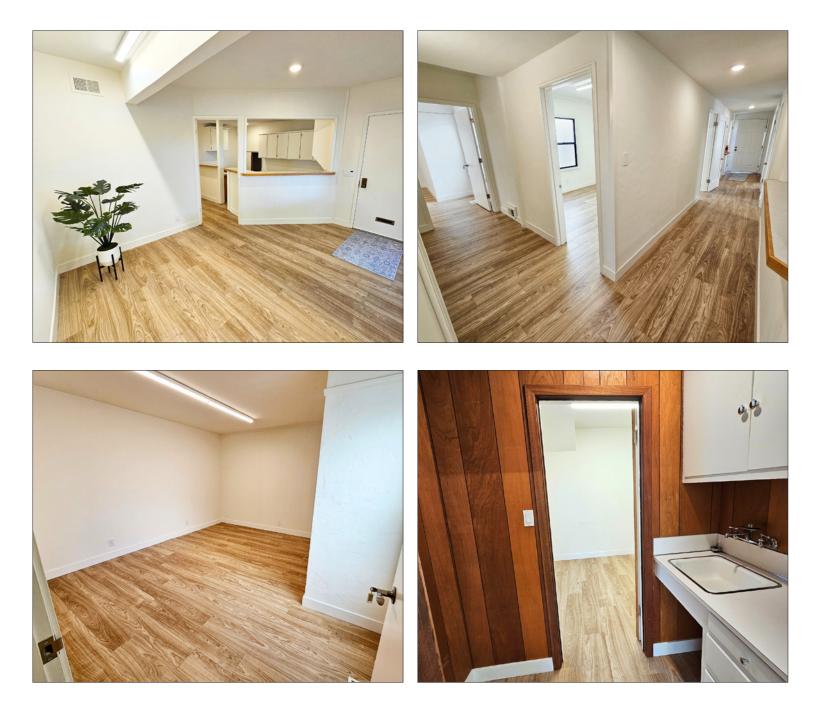

## 863-A Grant Avenue, Novato, CA

- 5 Private Offices
- Ground Floor
- Rear Parking Lot
- New Flooring
- Freshly Painted

#### **Property Description:**

Well configured space on Novato's most active street. Five private offices for many uses. Employee and customer parking in rear lot.

#### **Space Information/Features:**

| Total Available Square Feet: | 1,252 +/- sq. ft. (agents have not verified dimensions square footage) |
|------------------------------|------------------------------------------------------------------------|
| Divisible:                   | No                                                                     |
| Signage:                     | On side of building                                                    |
| Parking:                     | Onsite in rear lot and street parking                                  |
|                              |                                                                        |