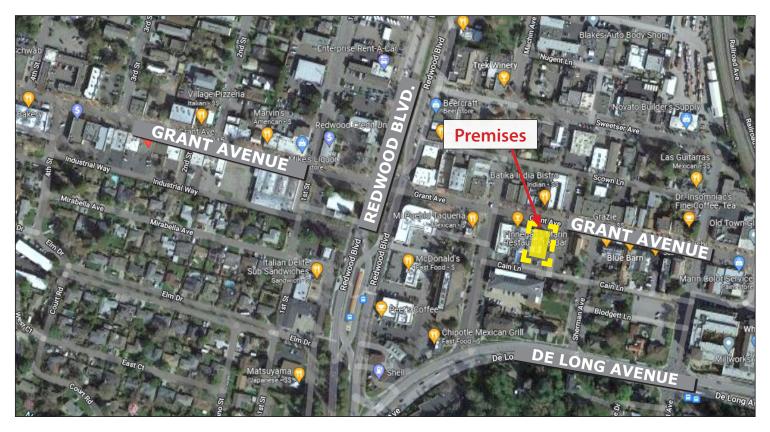

#### **Location Description:**

The property is conveniently located close to Highway 101 and there is a private parking lot as well as ample street parking. Grant Street is near lively restaurants, cafes, gas stations, banks, and offices, and is just blocks from the downtown SMART station.

863-A Grant Avenue, Novato, CA 94945

Click here to View in Google Maps

863-A Grant Avenue, Novato, CA 94945

Entry

Floor Plan Not to Scale

**Grant Avenue** 