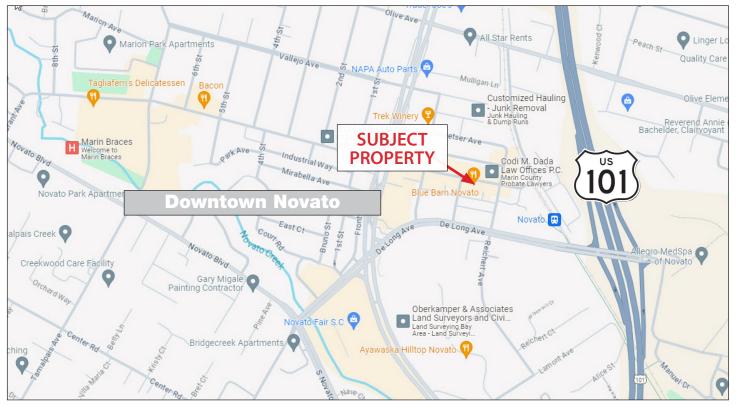

#### **Location Description:**

The property is conveniently located close to Highway 101 and there is a private parking lot as well as ample street parking. Grant Street is near lively restaurants, cafes, gas stations, banks, and offices, and is just blocks from the downtown SMART station.

863-A Grant Avenue, Novato, CA 94945

Click here to View in Google Maps

863-A Grant Avenue, Novato, CA 94945

Entry

Floor Plan Not to Scale

**Grant Avenue** 