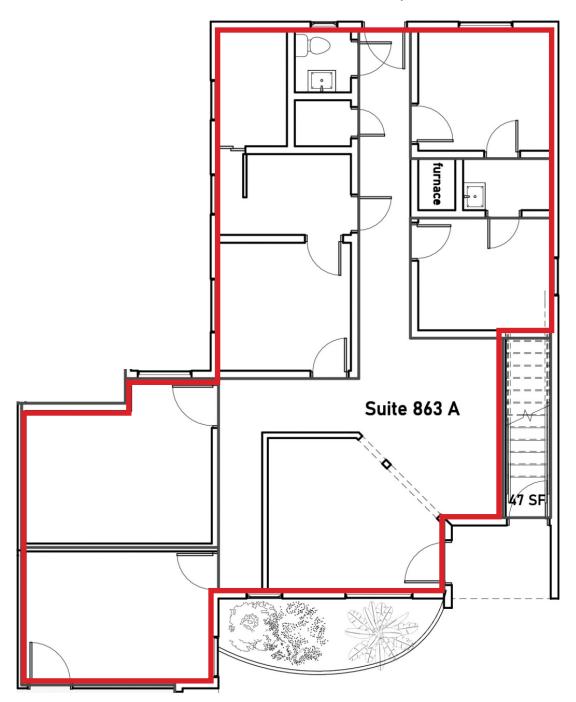

#### **Property Description:**

Well configured space on Novato's most active street. Five private offices for many uses. Employee and customer parking in rear lot.

#### **Space Information/Features:**

| Total Available Square Feet: | 1,252 +/- sq. ft. (agents have not verified dimensions square footage) |
|------------------------------|------------------------------------------------------------------------|
| Divisible:                   | No                                                                     |
| Signage:                     | On side of building                                                    |
| Parking:                     | Onsite in rear lot and street parking                                  |
|                              |                                                                        |

863-A Grant Avenue, Novato, CA 94945

Click here to View in Google Maps

863-A Grant Avenue, Novato, CA 94945

Entry

Floor Plan Not to Scale

**Grant Avenue** 