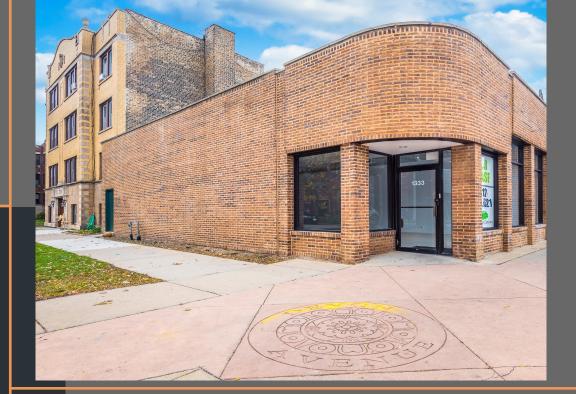

## 1333F45

Rotail Available 312.465.6321

1333 wdevon.com

Miraya Vlacho miraya@ljsheridan.com 312.405.0321

L.J.SHERIDAN&CO

Information has been deemed from sources deemed to be reliable but is not guaranteed and may be withdrawn at nytime.

- \$26 Net + \$8/sf Tax/Oper. \$34/Gross
- 1,200 sf Corner Space +LL (storage)
- B3-2 zoning
- Walking distance to the Loyola Red Line
- Over 17,245 VPD and Heavy pedestrian traffic
- Highly desirable single story brick building w/LL
- Corner Signage
- Potential Outdoor Seating