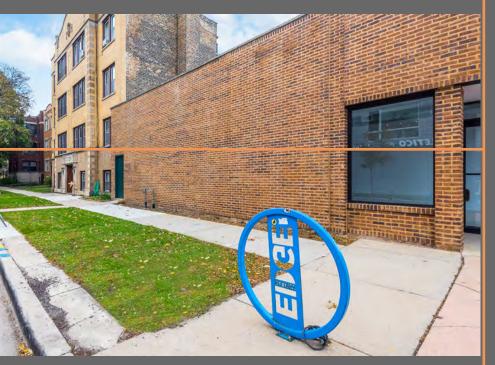

- \$26 Net + \$8/sf Tax/Oper. \$34/Gross
- 1,200 sf Corner Space +LL (storage)
- B3-2 zoning
- Walking distance to the Loyola Red Line
- Over 17,245 VPD and Heavy pedestrian traffic
- Highly desirable single story brick building w/LL
- Corner Signage
- Potential Outdoor Seating