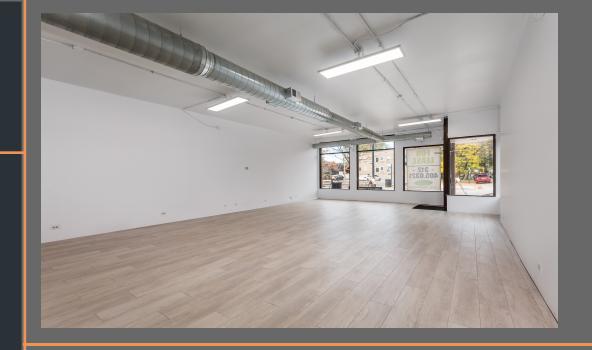

- \$26 Net + \$8/sf Tax/Oper. \$34/Gross
- 1,200 sf Corner Space +LL (storage)
- B3-2 zoning
- Walking distance to the Loyola Red Line
- Over 17,245 VPD and Heavy pedestrian traffic
- Highly desirable single story brick building w/LL
- Corner Signage
- Potential Outdoor Seating