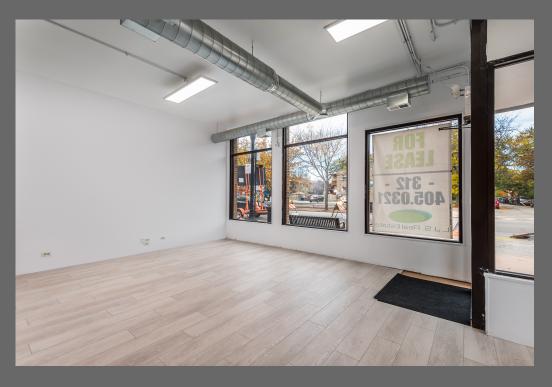

- \$26 Net + \$8/sf Tax/Oper. \$34/Gross
- 1,200 sf Corner Space +LL (storage)
- B3-2 zoning
- Walking distance to the Loyola Red Line
- Over 17,245 VPD and Heavy pedestrian traffic
- Highly desirable single story brick building w/LL
- Corner Signage
- Potential Outdoor Seating