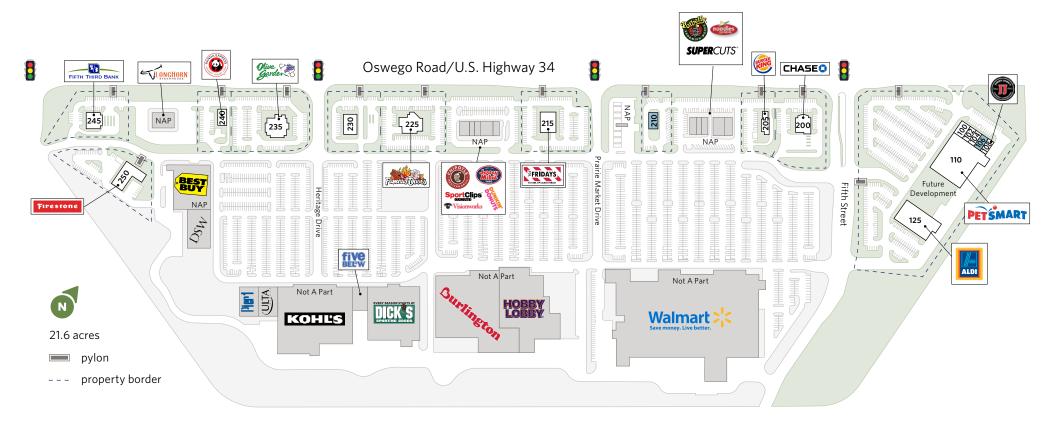

# **PRAIRIE MARKET**

2300-2600 U.S. Highway 34 and 300-350, 540 5th Street, Oswego, IL 60534

| UNIT | TENANT                          | SQ. FT. |
|------|---------------------------------|---------|
| 100  | Grand Western Flooring          | 2,600   |
| 102  | Azza Salon & Day Spa            | 2,000   |
| 104  | Allure Nail Spa                 | 1,691   |
| 106  | Available                       | 1,728   |
| 108  | Jimmy John's Gourmet Sandwiches | 1,363   |
| 110  | PetSmart                        | 27,314  |

| UNIT | TENANT                           | SQ. FT. |
|------|----------------------------------|---------|
| 125  | Aldi                             | 15,578  |
| 200  | Chase Bank                       | 4,411   |
| 205  | Burger King                      | 2,694   |
| 210  | Available                        | 2,530   |
| 215  | TGI Friday's                     | 6,000   |
| 225  | Famous Dave's LegendaryBar-B-Que | 6,715   |

| UNIT | TENANT                | SQ. FT. |
|------|-----------------------|---------|
| 230  | Citibank              | 4,675   |
| 235  | Olive Garden          | 7,468   |
| 245  | Fifth Third Bank      | 4,266   |
| 250  | Bridgestone/Firestone | 7,784   |
|      |                       |         |

## **Total Square Feet:** 98,817