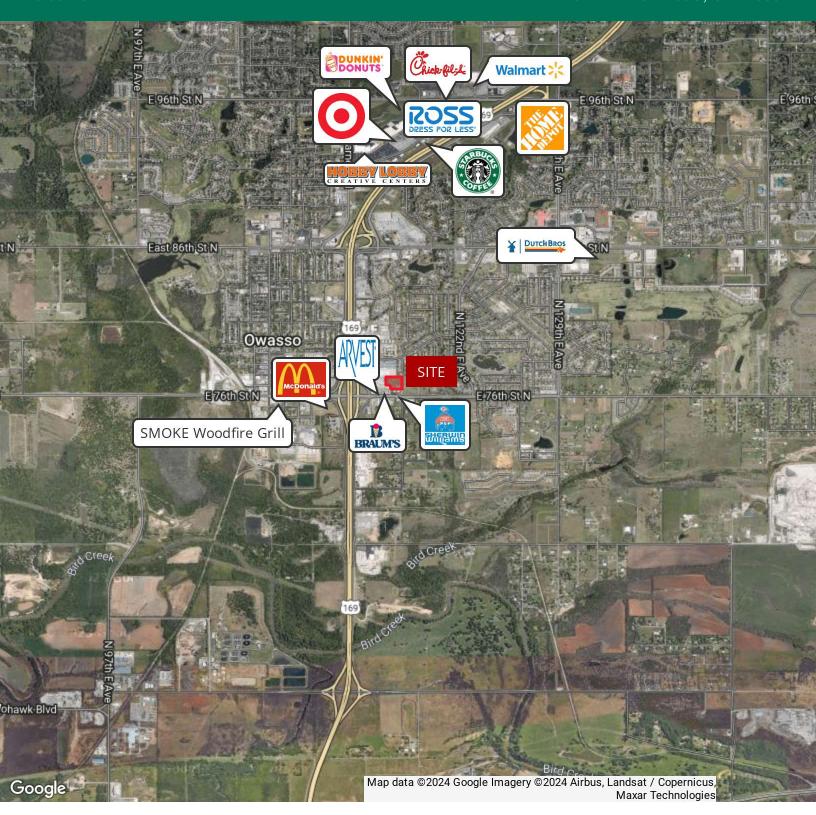

#### PROPERTY DESCRIPTION

3.55 AC zoned Commercial Shopping (CS), at the intersection of E 76th and Hwy 169, in Owasso. Site has all necessary utilities and is shovel ready. The site can accommodate a wide range of uses, including: Hotel, Retail, Office, Multifamily. Next door retailers include: Arvest Bank, Braum's Ice Cream & Dairy Store, Charlie's Chicken, and Sherwin-Williams Paint Store.