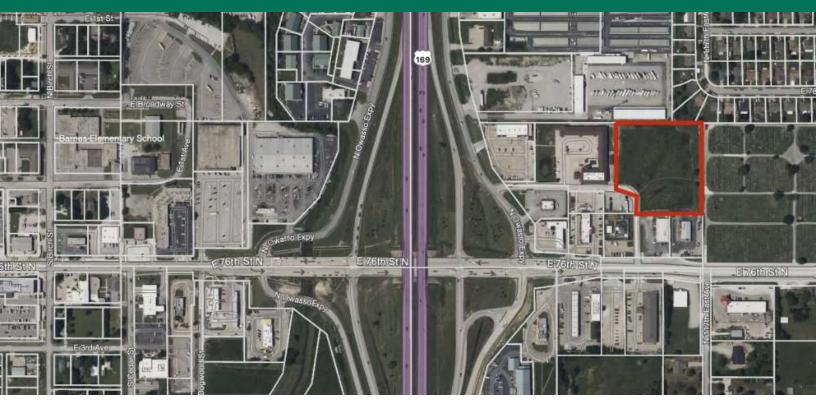

#### PROPERTY DESCRIPTION

3.55 AC zoned Commercial Shopping (CS), at the intersection of E 76th and Hwy 169, in Owasso. Site has all necessary utilities and is shovel ready. The site can accommodate a wide range of uses, including: Hotel, Retail, Office, Multifamily. Next door retailers include: Arvest Bank, Braum's Ice Cream & Dairy Store, Charlie's Chicken, and Sherwin-Williams Paint Store.