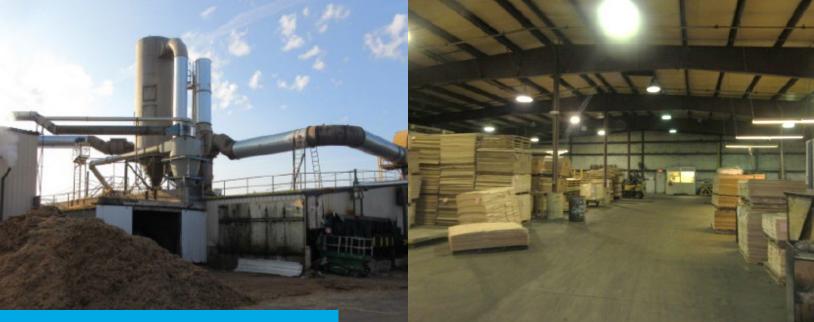

### **Building Details**

- 136,603 SF (3 buildings)
- 121,263 SF building 1 is largest contiguous space
- Built 1936 through 2003
- 23% sprinkled (31k SF in building 1)
- 10' 20' Clear heights
- 40 acres