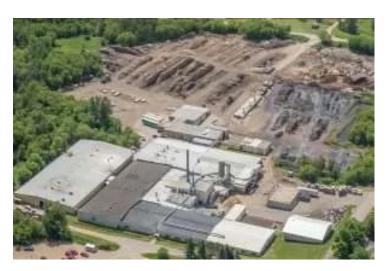

### **Building Details**

- 136,603 SF (3 buildings)
- 121,263 SF building 1 is largest contiguous space
- Built 1936 through 2003
- 23% sprinkled (31k SF in building 1)
- 10' 20' Clear heights
- 40 acres