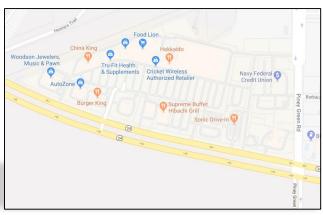

## HIGHLIGHTS & LOCATION

- Retail Center | 91,038 Square Feet
- Co-Tenants: Food Lion, Family Dollar, Tru-Fit Health, Cricket Wireless, H&R Block, 5 restaurants, barber shop, nail shop, and beauty salon.
- Camp Lejeune Gate directly across Lejeune Blvd/HWY 24
- Home to Camp Lejeune and more than 170,000 retired, active duty and dependents.
- 40 Miles N of Wilmington | 15 Miles from the Intracoastal Waterway.