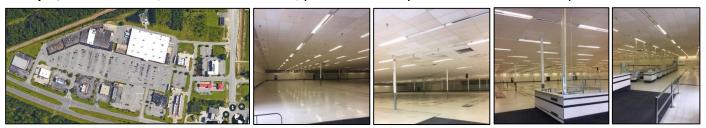

## FORMER K-MART BUILDING

Space Available: 91,038 square feet

Lease Rate:

NEGOTIABLE

Space Type:

**Retail - Shopping Center** 

PINEY GREEN SHOPPING CENTER 175 Freedom Way, Midway Park, NC

## HIGHLIGHTS & LOCATION

- Retail Center | 91,038 Square Feet
- Co-Tenants: Food Lion, Family Dollar, Tru-Fit Health, Cricket Wireless, H&R Block, 5 restaurants, barber shop, nail shop, and beauty salon.
- Camp Lejeune Gate directly across Lejeune Blvd/HWY 24
- Home to Camp Lejeune and more than 170,000 retired, active duty and dependents.
- 40 Miles N of Wilmington | 15 Miles from the Intracoastal Waterway.

## AVAILABLE SPACES

| Suite    | Size (SF) | Price          | Available       | Туре                     |
|----------|-----------|----------------|-----------------|--------------------------|
| ANCHOR   | 91,038    | NEGOTIABLE     | Immediately     | Retail - Shopping Center |
| Shop O/P | 2,800     | \$ 15.00 SF/yr | January 1, 2019 |                          |
| Shop S/T | 2,800     | \$15.00 SF/yr  | Immediately     | Retail – Office Spaces   |