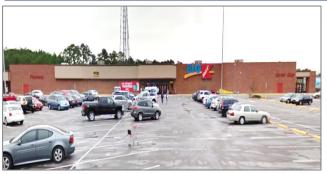

## FORMER K-MART BUILDING

Space Available: 91,038 square feet

Lease Rate:

NEGOTIABLE

Space Type:

**Retail - Shopping Center** 

PINEY GREEN SHOPPING CENTER 175 Freedom Way, Midway Park, NC

## HIGHLIGHTS & LOCATION

- Retail Center | 91,038 Square Feet
- Co-Tenants: Food Lion, Family Dollar, Tru-Fit Health, Cricket Wireless, H&R Block, 5 restaurants, barber shop, nail shop, and beauty salon.
- Camp Lejeune Gate directly across Lejeune Blvd/HWY 24
- Home to Camp Lejeune and more than 170,000 retired, active duty and dependents.
- 40 Miles N of Wilmington | 15 Miles from the Intracoastal Waterway.