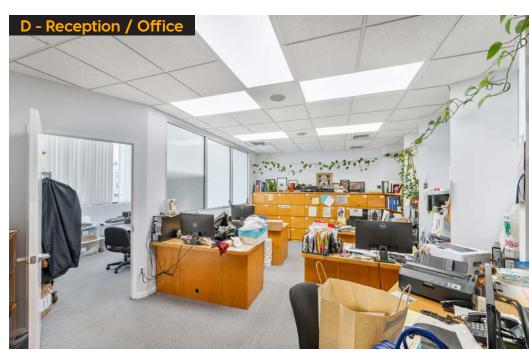

Modern Spaces Commercial + Investment Division has been exclusively retained to lease this prime Astoria commercial flex space. With easy access to the Brooklyn Queens Expressway, this space has abundant private on-site parking, a loading dock, and sizable warehouse/storage space which includes two climate controlled secure vaults. The office, showroom and work space have high ceilings and are easily configurable. In addition there is a fully equipped modern kitchen and five bathrooms. The premises also have a remote monitored security system and CCTV.