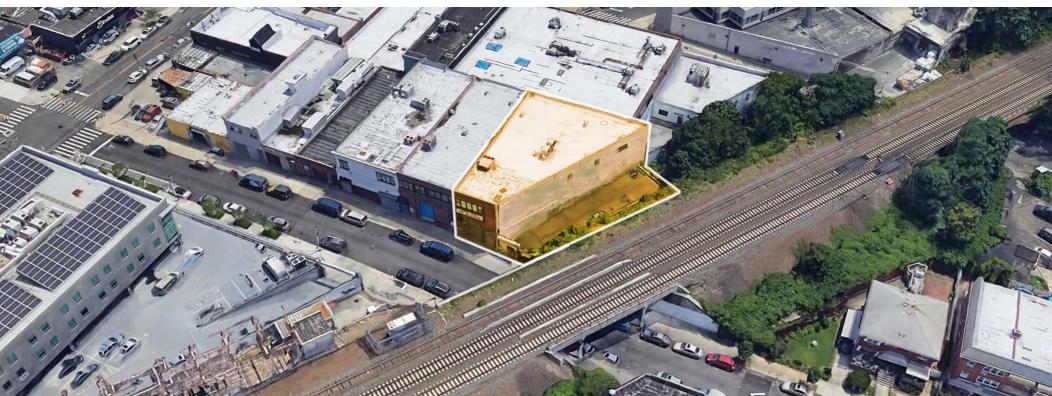

25-29 49TH STREET, ASTORIA, NY 11103

10,550 Square Foot Commercial Space with Parking for Lease - Divisible By Floor

#### SPACE INFORMATION

Building Dimensions: 50' x 100' (Approximate, Irregular)

Total Square Feet: 10,550 (Approximate)

Stories:

Rollup Gate/Loading Bays: 1

Zoning: M1-1

Nearby Subway Lines: N, W, E, M & R

Nearby Bus Lines: Q18, Q19, Q69, Q70, Q101, Q104 & M60