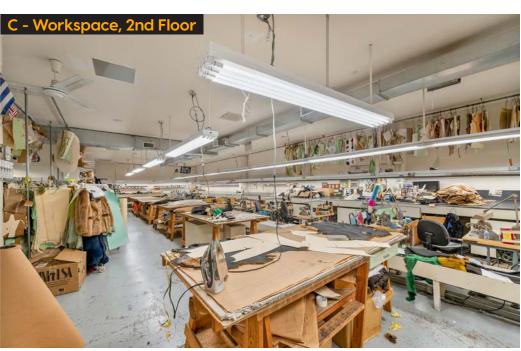

Modern Spaces Commercial + Investment Division has been exclusively retained to lease this prime Astoria commercial flex space. With easy access to the Brooklyn Queens Expressway, this space has abundant private on-site parking, a loading dock, and sizable warehouse/storage space which includes two climate controlled secure vaults. The office, showroom and work space have high ceilings and are easily configurable. In addition there is a fully equipped modern kitchen and five bathrooms. The premises also have a remote monitored security system and CCTV.