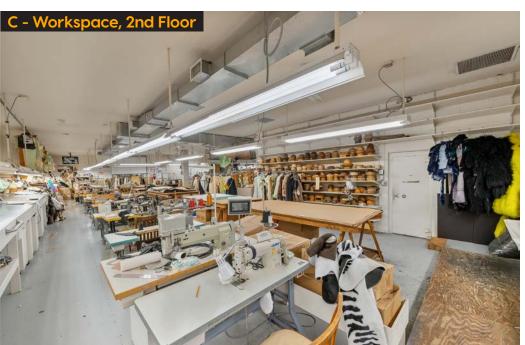

Modern Spaces Commercial + Investment Division has been exclusively retained to lease this prime Astoria commercial flex space. With easy access to the Brooklyn Queens Expressway, this space has abundant private on-site parking, a loading dock, and sizable warehouse/storage space which includes two climate controlled secure vaults. The office, showroom and work space have high ceilings and are easily configurable. In addition there is a fully equipped modern kitchen and five bathrooms. The premises also have a remote monitored security system and CCTV.