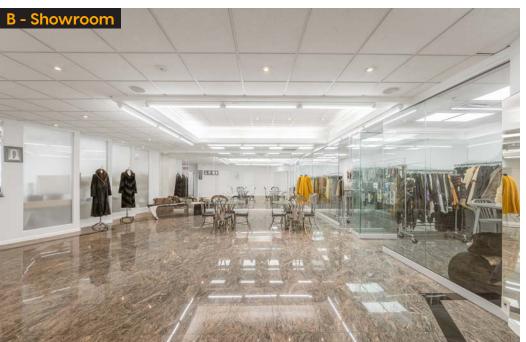

Modern Spaces Commercial + Investment Division has been exclusively retained to lease this prime Astoria commercial flex space. With easy access to the Brooklyn Queens Expressway, this space has abundant private on-site parking, a loading dock, and sizable warehouse/storage space which includes two climate controlled secure vaults. The office, showroom and work space have high ceilings and are easily configurable. In addition there is a fully equipped modern kitchen and five bathrooms. The premises also have a remote monitored security system and CCTV.