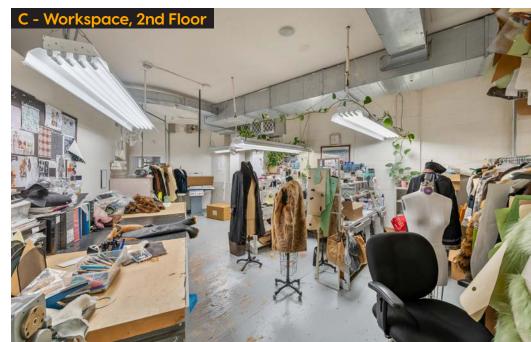

Modern Spaces Commercial + Investment Division has been exclusively retained to lease this prime Astoria commercial flex space. With easy access to the Brooklyn Queens Expressway, this space has abundant private on-site parking, a loading dock, and sizable warehouse/storage space which includes two climate controlled secure vaults. The office, showroom and work space have high ceilings and are easily configurable. In addition there is a fully equipped modern kitchen and five bathrooms. The premises also have a remote monitored security system and CCTV.