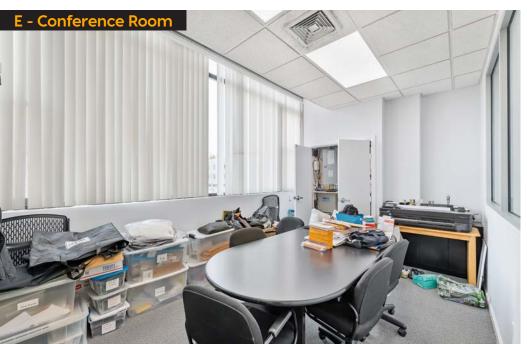

Modern Spaces Commercial + Investment Division has been exclusively retained to lease this prime Astoria commercial flex space. With easy access to the Brooklyn Queens Expressway, this space has abundant private on-site parking, a loading dock, and sizable warehouse/storage space which includes two climate controlled secure vaults. The office, showroom and work space have high ceilings and are easily configurable. In addition there is a fully equipped modern kitchen and five bathrooms. The premises also have a remote monitored security system and CCTV.