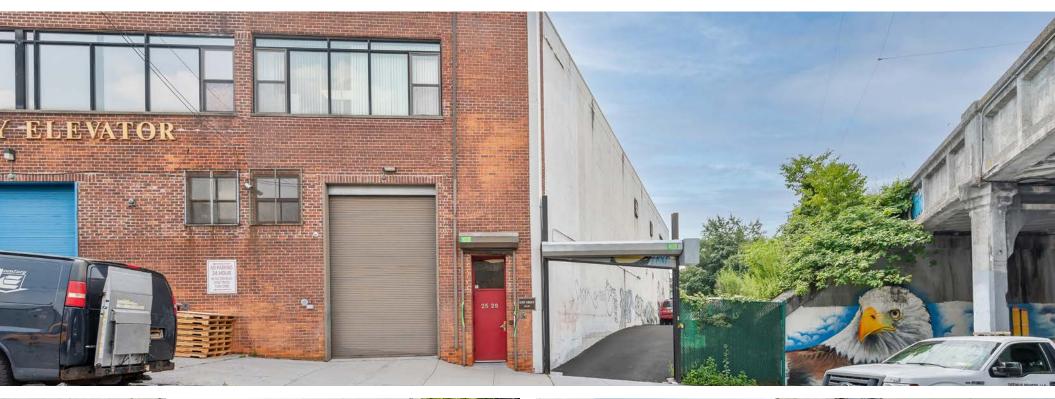

Modern Spaces Commercial + Investment Division has been exclusively retained to lease this prime Astoria commercial flex space. With easy access to the Brooklyn Queens Expressway, this space has abundant private on-site parking, a loading dock, and sizable warehouse/storage space which includes two climate controlled secure vaults. The office, showroom and work space have high ceilings and are easily configurable. In addition there is a fully equipped modern kitchen and five bathrooms. The premises also have a remote monitored security system and CCTV.