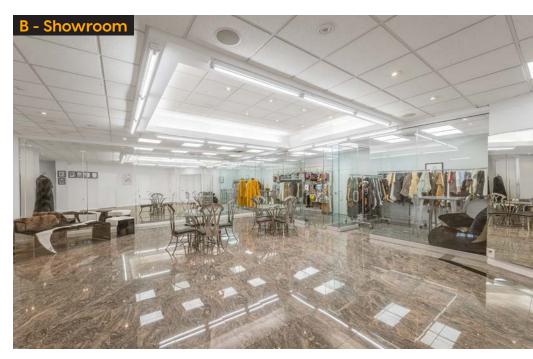

Modern Spaces Commercial + Investment Division has been exclusively retained to lease this prime Astoria commercial flex space. With easy access to the Brooklyn Queens Expressway, this space has abundant private on-site parking, a loading dock, and sizable warehouse/storage space which includes two climate controlled secure vaults. The office, showroom and work space have high ceilings and are easily configurable. In addition there is a fully equipped modern kitchen and five bathrooms. The premises also have a remote monitored security system and CCTV.