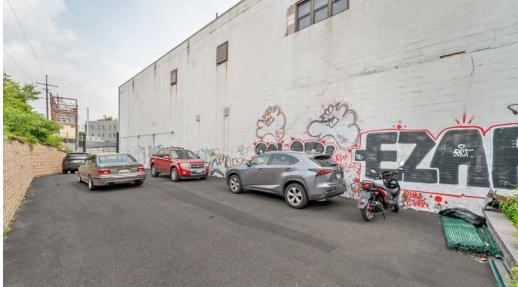

Modern Spaces Commercial + Investment Division has been exclusively retained to lease this prime Astoria commercial flex space. With easy access to the Brooklyn Queens Expressway, this space has abundant private on-site parking, a loading dock, and sizable warehouse/storage space which includes two climate controlled secure vaults. The office, showroom and work space have high ceilings and are easily configurable. In addition there is a fully equipped modern kitchen and five bathrooms. The premises also have a remote monitored security system and CCTV.