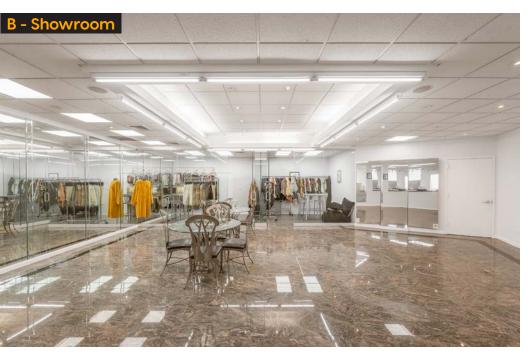

Modern Spaces Commercial + Investment Division has been exclusively retained to lease this prime Astoria commercial flex space. With easy access to the Brooklyn Queens Expressway, this space has abundant private on-site parking, a loading dock, and sizable warehouse/storage space which includes two climate controlled secure vaults. The office, showroom and work space have high ceilings and are easily configurable. In addition there is a fully equipped modern kitchen and five bathrooms. The premises also have a remote monitored security system and CCTV.