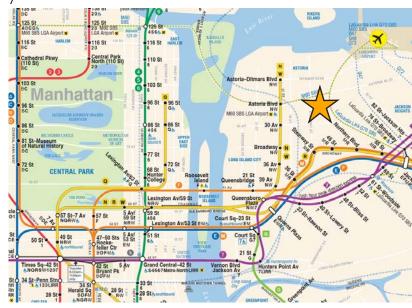

#### SPACE INFORMATION

Building Dimensions: 50' x 100' (Approximate, Irregular)

Total Square Feet: 10,550 (Approximate)

Stories:

Rollup Gate/Loading Bays: 1

Zoning: M1-1

Nearby Subway Lines: N, W, E, M & R

Nearby Bus Lines: Q18, Q19, Q69, Q70, Q101, Q104 & M60