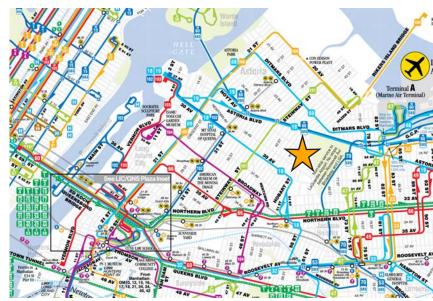

25-29 49TH STREET, ASTORIA, NY 11103

10,550 Square Foot Commercial Space with Parking for Lease - Divisible By Floor

#### SPACE INFORMATION

Building Dimensions: 50' x 100' (Approximate, Irregular)

Total Square Feet: 10,550 (Approximate)

Stories:

Rollup Gate/Loading Bays: 1

Zoning: M1-1

Nearby Subway Lines: N, W, E, M & R

Nearby Bus Lines: Q18, Q19, Q69, Q70, Q101, Q104 & M60