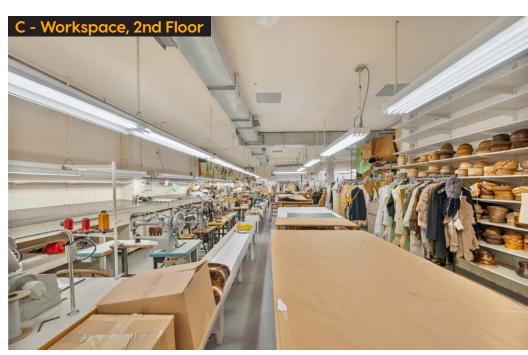

Modern Spaces Commercial + Investment Division has been exclusively retained to lease this prime Astoria commercial flex space. With easy access to the Brooklyn Queens Expressway, this space has abundant private on-site parking, a loading dock, and sizable warehouse/storage space which includes two climate controlled secure vaults. The office, showroom and work space have high ceilings and are easily configurable. In addition there is a fully equipped modern kitchen and five bathrooms. The premises also have a remote monitored security system and CCTV.