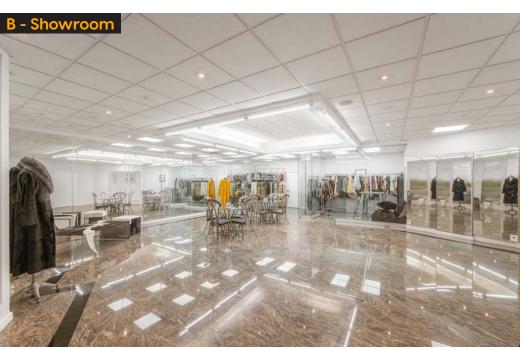

Modern Spaces Commercial + Investment Division has been exclusively retained to lease this prime Astoria commercial flex space. With easy access to the Brooklyn Queens Expressway, this space has abundant private on-site parking, a loading dock, and sizable warehouse/storage space which includes two climate controlled secure vaults. The office, showroom and work space have high ceilings and are easily configurable. In addition there is a fully equipped modern kitchen and five bathrooms. The premises also have a remote monitored security system and CCTV.