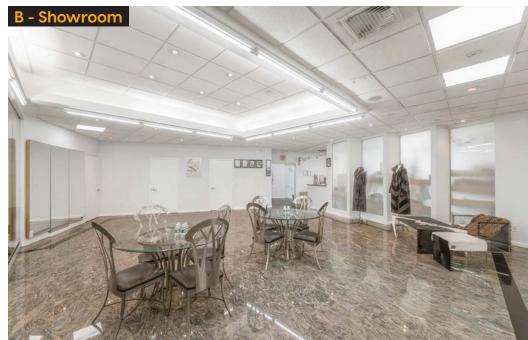

Modern Spaces Commercial + Investment Division has been exclusively retained to lease this prime Astoria commercial flex space. With easy access to the Brooklyn Queens Expressway, this space has abundant private on-site parking, a loading dock, and sizable warehouse/storage space which includes two climate controlled secure vaults. The office, showroom and work space have high ceilings and are easily configurable. In addition there is a fully equipped modern kitchen and five bathrooms. The premises also have a remote monitored security system and CCTV.