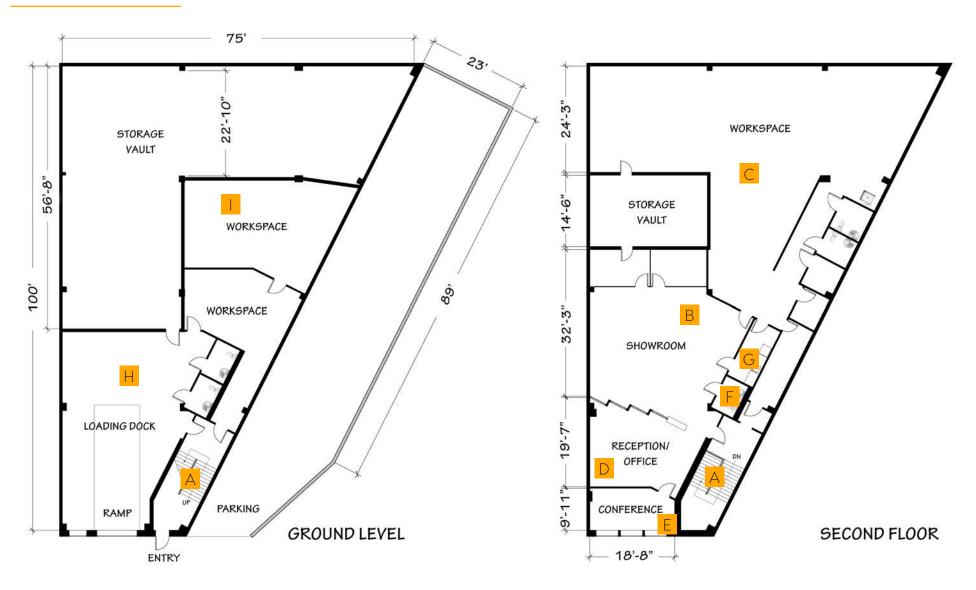

#### SPACE INFORMATION

Building Dimensions: 50' x 100' (Approximate, Irregular)

Total Square Feet: 10,550 (Approximate)

Stories:

Rollup Gate/Loading Bays: 1

Zoning: M1-1

Nearby Subway Lines: N, W, E, M & R

Nearby Bus Lines: Q18, Q19, Q69, Q70, Q101, Q104 & M60

Modern Spaces Commercial + Investment Division has been exclusively retained to lease this prime Astoria commercial flex space. With easy access to the Brooklyn Queens Expressway, this space has abundant private on-site parking, a loading dock, and sizable warehouse/storage space which includes two climate controlled secure vaults. The office, showroom and work space have high ceilings and are easily configurable. In addition there is a fully equipped modern kitchen and five bathrooms. The premises also have a remote monitored security system and CCTV.

#### FLOOR PLANS