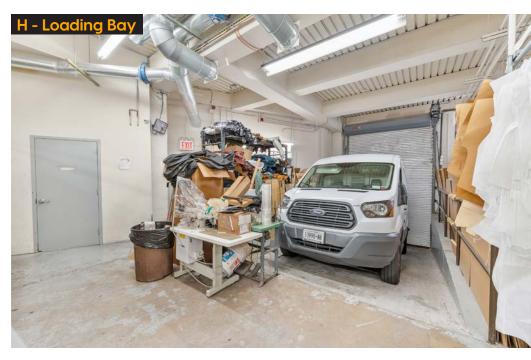

Modern Spaces Commercial + Investment Division has been exclusively retained to lease this prime Astoria commercial flex space. With easy access to the Brooklyn Queens Expressway, this space has abundant private on-site parking, a loading dock, and sizable warehouse/storage space which includes two climate controlled secure vaults. The office, showroom and work space have high ceilings and are easily configurable. In addition there is a fully equipped modern kitchen and five bathrooms. The premises also have a remote monitored security system and CCTV.