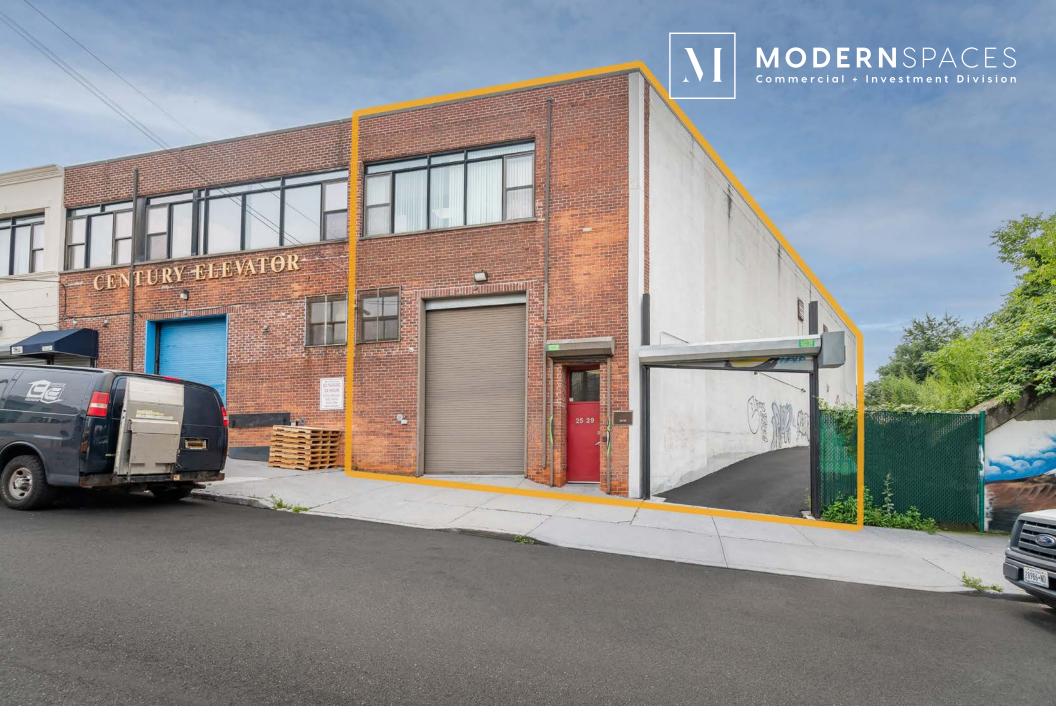

25-29 49TH STREET, ASTORIA, NY 11103

10,550 Square Foot Commercial Space with Parking for Lease - Divisible By Floor

Modern Spaces Commercial + Investment Division has been exclusively retained to lease this prime Astoria commercial flex space. With easy access to the Brooklyn Queens Expressway, this space has abundant private on-site parking, a loading dock, and sizable warehouse/storage space which includes two climate controlled secure vaults. The office, showroom and work space have high ceilings and are easily configurable. In addition there is a fully equipped modern kitchen and five bathrooms. The premises also have a remote monitored security system and CCTV.