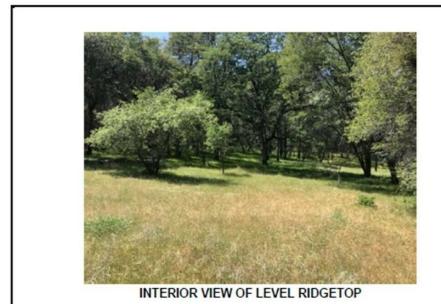

|
| Zoning:          | AE-80, Exclusive Agricultural<br>District 80-Acres |

#### **Property Overview**

Approximately 430.87 acres of land located near the Yuba River and just a couple miles from Englebright Lake. Get away from it all on this expansive mountainous ranch. Located in a remote area south of the unincorporated town of Oregon House, east of Browns Valley and west of the Yuba River. Build your private retreat. Create your own recreational lifestyle.

#### **Property Highlights**

- 430.87 acre Ranch
- Private and Remote
- Undulating and Mountainous Terrain
- Filled with Beautiful Trees and Expansive Views
- Create Your Own Recreational Lifestyle
- About a 1-1/2 Hour Drive from Sacramento Int'l Airport

## **Additional Photos**



INTERIOR VIEW OF LEVEL RIDGETOP



### **Additional Photos**



#### COMPASS COMMERCIAL

## **Location Map**



# Demographics Map & Report



| 1 Mile    | 5 Miles                                   | 10 Miles                                                                                  |
|-----------|-------------------------------------------|-------------------------------------------------------------------------------------------|
| 79        | 6,178                                     | 30,058                                                                                    |
| 45.1      | 54.2                                      | 51.2                                                                                      |
| 46.5      | 53.4                                      | 48.8