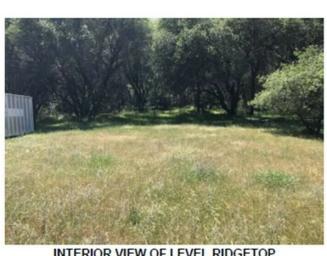

$2,321                                            |
| Zoning:          | AE-80, Exclusive Agricultural<br>District 80-Acres |

#### **Property Overview**

Approximately 430.87 acres of land located near the Yuba River and just a couple miles from Englebright Lake. Get away from it all on this expansive mountainous ranch. Located in a remote area south of the unincorporated town of Oregon House, east of Browns Valley and west of the Yuba River. Build your private retreat. Create your own recreational lifestyle.

#### **Property Highlights**

- 430.87 acre Ranch
- Private and Remote
- Undulating and Mountainous Terrain
- Filled with Beautiful Trees and Expansive Views
- Create Your Own Recreational Lifestyle
- About a 1-1/2 Hour Drive from Sacramento Int'l Airport

## **Additional Photos**



INTERIOR VIEW OF LEVEL RIDGETOP



### **Additional Photos**



#### COMPASS COMMERCIAL

## **Location Map**



# Demographics Map & Report



| 1 Mile    | 5 Miles                                   | 10 Miles                                                                                  |
|-----------|-------------------------------------------|-------------------------------------------------------------------------------------------|
| 79        | 6,178                                     | 30,058                                                                                    |
| 45.1      | 54.2                                      | 51.2                                                                                      |
| 46.5      | 53.4