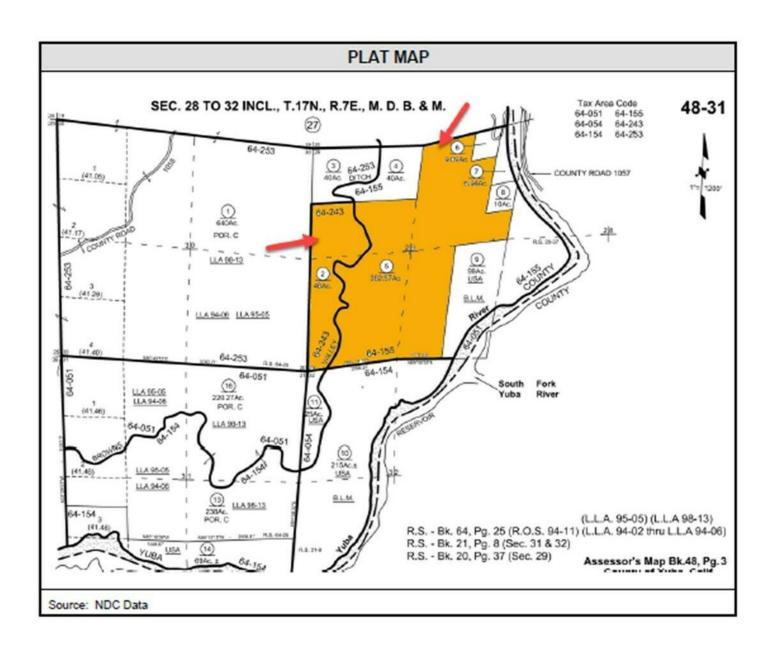

| AE-80, Exclusive Agricultural<br>District 80-Acres |

#### **Property Overview**

Approximately 430.87 acres of land located near the Yuba River and just a couple miles from Englebright Lake. Get away from it all on this expansive mountainous ranch. Located in a remote area south of the unincorporated town of Oregon House, east of Browns Valley and west of the Yuba River. Build your private retreat. Create your own recreational lifestyle.

#### **Property Highlights**

- 430.87 acre Ranch
- Private and Remote
- Undulating and Mountainous Terrain
- Filled with Beautiful Trees and Expansive Views
- Create Your Own Recreational Lifestyle
- About a 1-1/2 Hour Drive from Sacramento Int'l Airport

## **Additional Photos**



INTERIOR VIEW OF LEVEL RIDGETOP



### **Additional Photos**



#### COMPASS COMMERCIAL

## **Location Map**



# Demographics Map & Report



| 1 Mile    | 5 Miles                                   | 10 Miles                                                                                  |
|-----------|-------------------------------------------|-------------------------------------------------------------------------------------------|
| 79        | 6,178                                     | 30,058                                                                                    |
| 45.1      | 54.2                                      | 51.2                                                                                      |
| 46.5      | 53.4                                      | 48.8