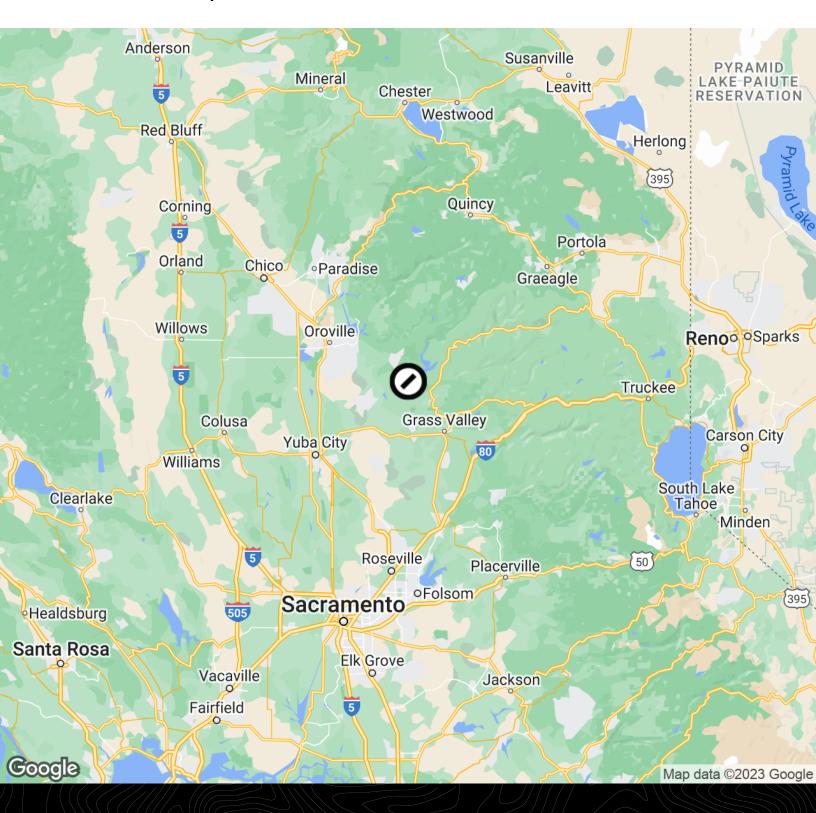

ct 80-Acres |

#### **Property Overview**

Approximately 430.87 acres of land located near the Yuba River and just a couple miles from Englebright Lake. Get away from it all on this expansive mountainous ranch. Located in a remote area south of the unincorporated town of Oregon House, east of Browns Valley and west of the Yuba River. Build your private retreat. Create your own recreational lifestyle.

#### **Property Highlights**

- 430.87 acre Ranch
- Private and Remote
- Undulating and Mountainous Terrain
- Filled with Beautiful Trees and Expansive Views
- Create Your Own Recreational Lifestyle
- About a 1-1/2 Hour Drive from Sacramento Int'l Airport

## **Additional Photos**



INTERIOR VIEW OF LEVEL RIDGETOP



### **Additional Photos**



#### COMPASS COMMERCIAL

## **Location Map**



# Demographics Map & Report



| 1 Mile    | 5 Miles                                   | 10 Miles                                                                                  |
|-----------|-------------------------------------------|-------------------------------------------------------------------------------------------|
| 79        | 6,178                                     | 30,058                                                                                    |
| 45.1      | 54.2                                      | 51.2                                                                                      |
| 46.5      | 53.4                                      | 48.8                                                                                      |
| 44.2      | 54.