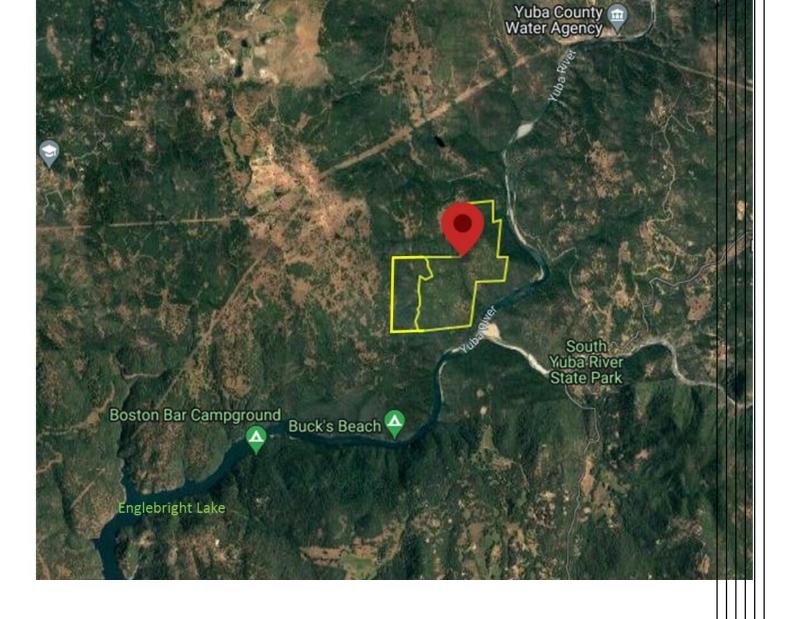

# Oregon House Ranch

YUBA COUNTY LAND, OREGON HOUSE, CA 95962

Approximately 430.87 acres of land located near the Yuba River and just a couple miles from Englebright Lake. Get away from it all on this expansive mountainous ranch. Located in a remote area south of the unincorporated town of Oregon House, east of Browns Valley and west of the Yuba River. Build your private retreat. Create your own recreational lifestyle.

#### **Property Overview**

Approximately 430.87 acres of land located near the Yuba River and just a couple miles from Englebright Lake. Get away from it all on this expansive mountainous ranch. Located in a remote area south of the unincorporated town of Oregon House, east of Browns Valley and west of the Yuba River. Build your private retreat. Create your own recreational lifestyle.

## **Location Map**