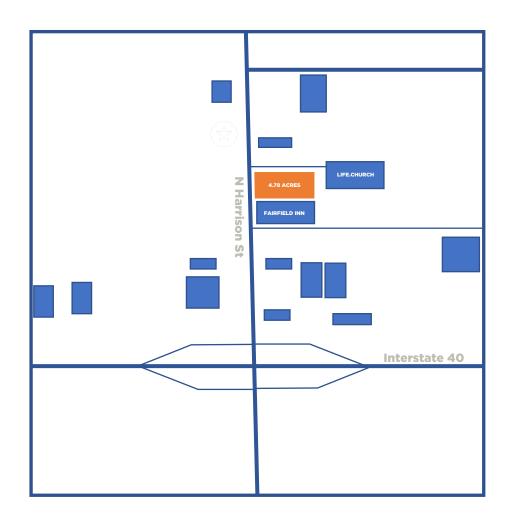

## **Site Overview**

Located near the corner Interstate 40 and N Harrison Street in Shawnee, Oklahoma. C-3 Highway Commercial District. The property is in an area surrounded by several other hotels and Interstate rest stops. A wide variety of uses allowed on the site including, retail, light industrial or hospitality are desired and will compliment the surrounding neighbors.

### **Site Aerials**