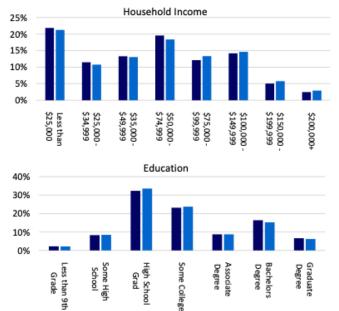

# **Demographics**

 $\overset{\circ}{\sim}\overset{\circ}{\sim}\overset{\circ}{\sim}$ Population 36,277

**Area Profile** 

Average Household Income \$70,738

Average Age 38.9