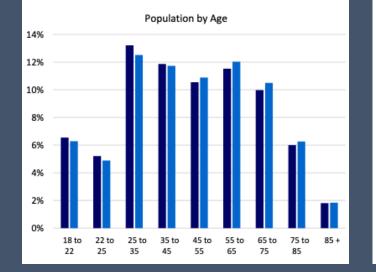

# **Demographics**

 $\overset{\circ}{\sim}\overset{\circ}{\sim}\overset{\circ}{\sim}$ Population 36,277

**Area Profile** 

Average Household Income \$70,738

Average Age 38.9