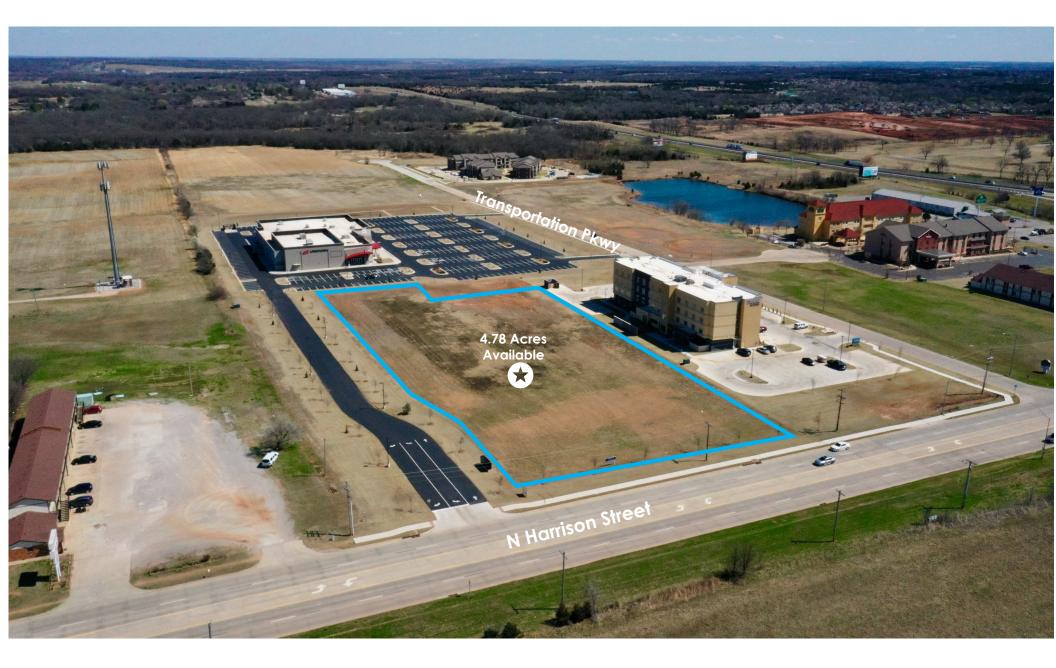

## **Site Overview**

Located near the corner Interstate 40 and N Harrison Street in Shawnee, Oklahoma. C-3 Highway Commercial District. The property is in an area surrounded by several other hotels and Interstate rest stops. A wide variety of uses allowed on the site including, retail, light industrial or hospitality are desired and will compliment the surrounding neighbors.

### **Site Aerials**