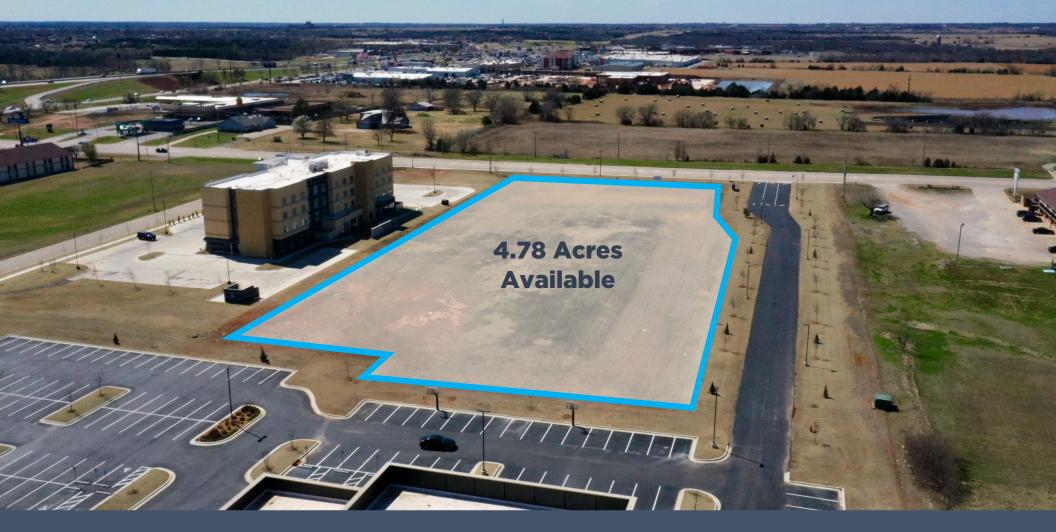

#### **4.78 Acres**

Commercial | Retail | Hospitality C-3 Highway Commercial District Harrison Street and Interstate 40 Asking Price: \$783,484.80

### **Site Aerials**