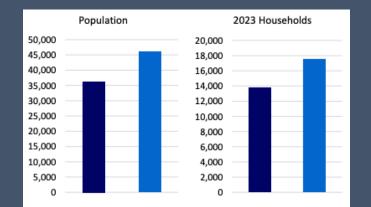

# **Demographics**

 $\overset{\circ}{\sim}\overset{\circ}{\sim}\overset{\circ}{\sim}$ Population 36,277

**Area Profile** 

Average Household Income \$70,738

Average Age 38.9

#### Legend

20 Minute Drive Time

5113 N HARRISON STREET LAND FOR SALE | DEMOGRAPHICS

**SHAWNEE PROPERTY** 