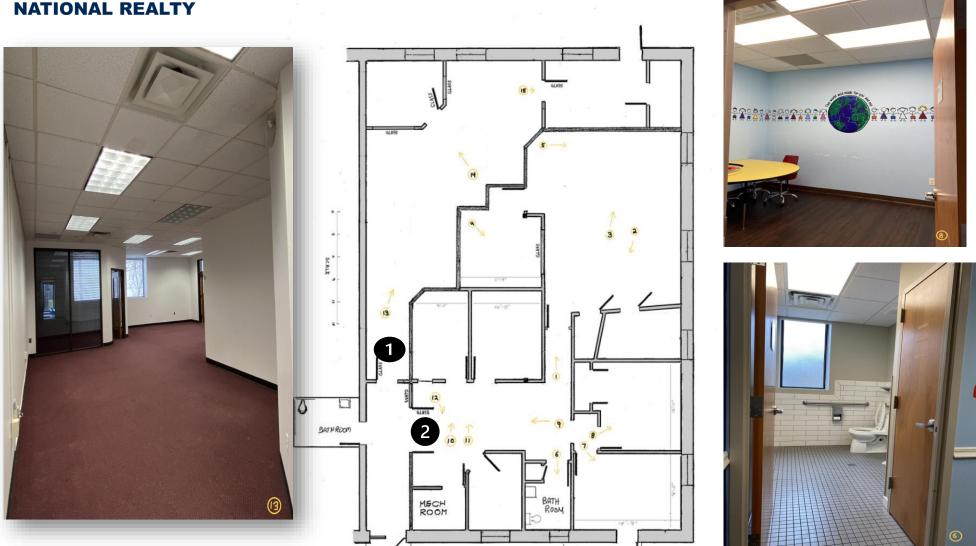

## 26 Park Place, Paramus, NJ

Rare smaller building one block to Route 17 and near Paramus Park, The Fashion Center and Floor & Decor. Behind Tenafly Pediatric with a separate entrance. Two separate units (1,034SF and 2,046SF) available as one single unit, easily combined. Walking distance to new Valley Hospital.

## 26 Park Place, Paramus, NJ