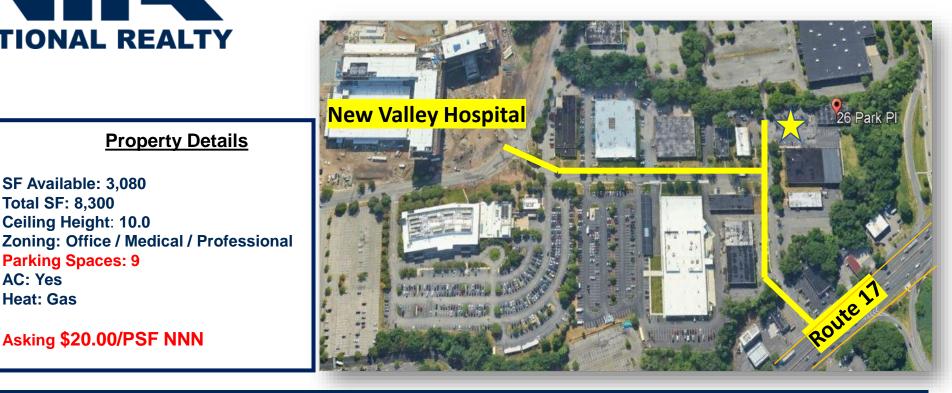

SF Available: 3,080 Total SF: 8,300 Ceiling Height: 10.0

**Parking Spaces: 9** 

Asking \$20.00/PSF NNN

AC: Yes Heat: Gas **Property Details** 

## 26 Park Place, Paramus, NJ

Rare smaller building one block to Route 17 and near Paramus Park, The Fashion Center and Floor & Decor. Behind Tenafly Pediatric with a separate entrance. Two separate units (1,034SF and 2,046SF) available as one single unit, easily combined. Walking distance to new Valley Hospital.