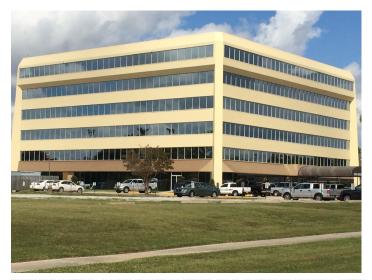

# **Westfork Building**

## 2900 Westfork Drive, Baton Rouge, LA 70827

Listing ID: 2012828 Status: Active

Office For Lease Property Type: Office Building Office Type: 1,753 - 9,580 SF Contiguous Space: Total Available: 18,767 SF Gross Land Area: 6.08 Acres Lease Rate: \$19 PSF (Annual) Base Monthly Rent: \$2,775 - 15,168 Lease Type: **Full Service** Nearest MSA: **Baton Rouge** East Baton Rouge County:

#### **Overview/Comments**

Class B Office Space available off of Sherwood Forest Boulevard. Multiple options and floor plans available. The property has backup generators to keep it running in case of loss of power. There is a restaurant on the 1st floor. Possibility of a Sale for an owner occupant. Contact agent for more details.