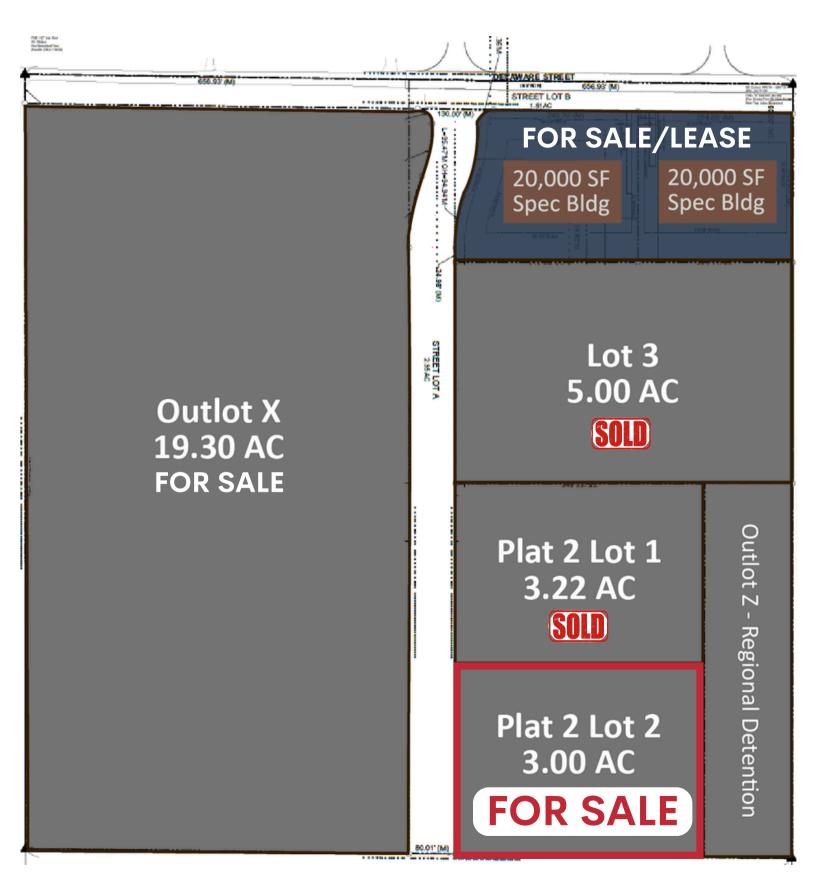

- Plat 2 Lot 2
- 3 Acres
- Price \$655,000
- Shovel Ready
- Regional Detention
- Zoned M-1 General Industrial
- Outdoor Storage Allowed

- Norwalk Industrial Graduated Tax Abatement - 75/60/45/30/15
- Just off Hwy 28
- 4 Miles North to Hwy 5
- 6 Miles West to Interstate 35
- Future Norwalk Comp Plan shows connectivity to New I-35 Interchange