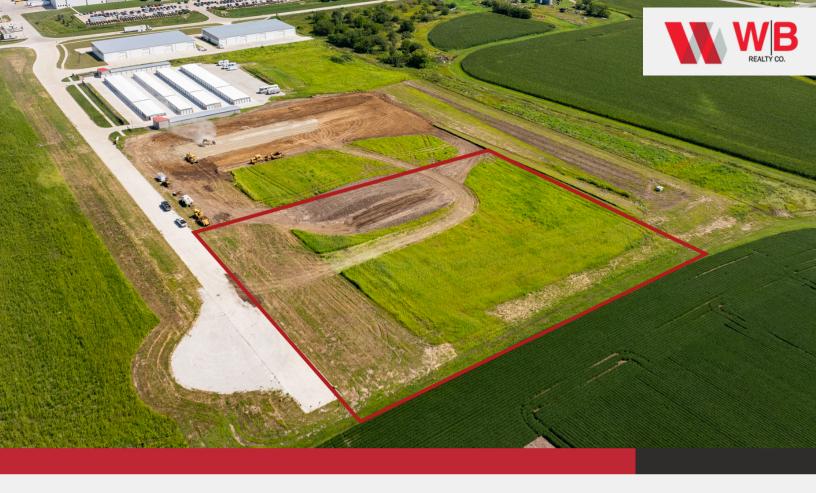

## 1150 MADISON ST, NORWALK, IOWA

Welcome to Dunn Industrial Park, a premier industrial site located in Norwalk, Iowa! The prime location near Hwy 28 provides easy access to major transportation routes. The site allows for convenient outdoor storage options, and shovel-ready sites.

- Plat 2 Lot 2
- 3 Acres
- Price \$655,000
- Shovel Ready
- Regional Detention
- Zoned M-1 General Industrial
- Outdoor Storage Allowed

- Norwalk Industrial Graduated Tax Abatement - 75/60/45/30/15
- Just off Hwy 28
- 4 Miles North to Hwy 5
- 6 Miles West to Interstate 35
- Future Norwalk Comp Plan shows connectivity to New I-35 Interchange