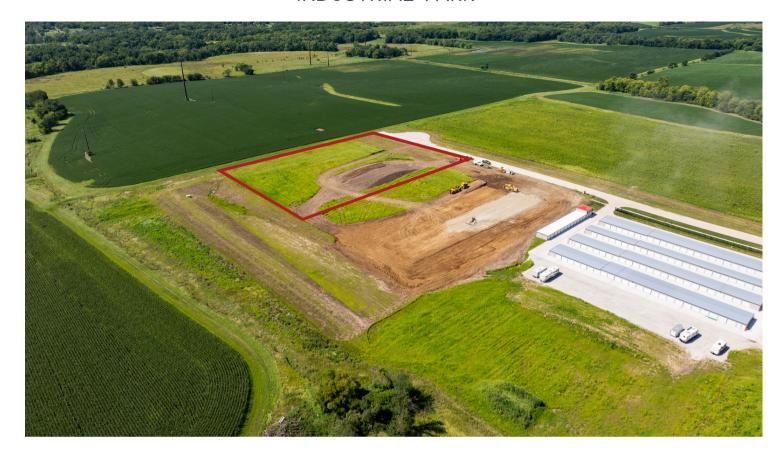

## 1150 MADISON ST, NORWALK, IOWA

Welcome to Dunn Industrial Park, a premier industrial site located in Norwalk, Iowa! The prime location near Hwy 28 provides easy access to major transportation routes. The site allows for convenient outdoor storage options, and shovel-ready sites.

- Plat 2 Lot 2
- 3 Acres
- Price \$655,000
- Shovel Ready
- Regional Detention
- Zoned M-1 General Industrial
- Outdoor Storage Allowed

- Norwalk Industrial Graduated Tax Abatement - 75/60/45/30/15
- Just off Hwy 28
- 4 Miles North to Hwy 5
- 6 Miles West to Interstate 35
- Future Norwalk Comp Plan shows connectivity to New I-35 Interchange