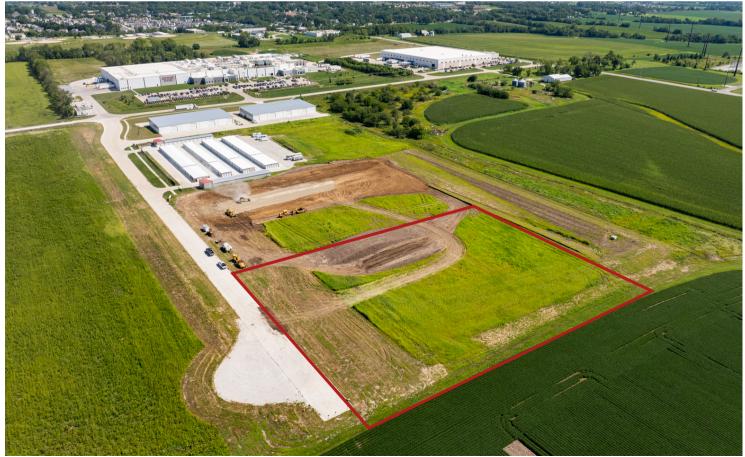

## 1150 MADISON ST, NORWALK, IOWA

Welcome to Dunn Industrial Park, a premier industrial site located in Norwalk, Iowa! The prime location near Hwy 28 provides easy access to major transportation routes. The site allows for convenient outdoor storage options, and shovel-ready sites.

- Plat 2 Lot 2
- 3 Acres
- Price \$655,000
- Shovel Ready
- Regional Detention
- Zoned M-1 General Industrial
- Outdoor Storage Allowed

- Norwalk Industrial Graduated Tax Abatement - 75/60/45/30/15
- Just off Hwy 28
- 4 Miles North to Hwy 5
- 6 Miles West to Interstate 35
- Future Norwalk Comp Plan shows connectivity to New I-35 Interchange