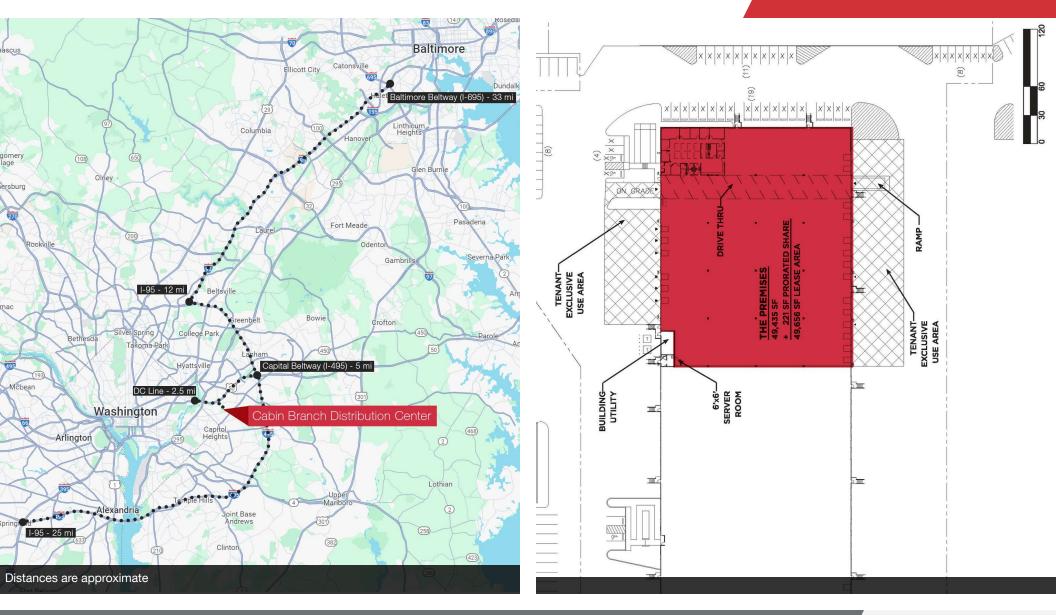

## For Lease

Cabin Branch Distribution Center Close to Highways & Amenities

The information contained herein has been given to us by the owner of the property or other sources we deem reliable. We have no reason to doubt its accuracy, but we do not guarantee it. Floor plans, site plans and other graphic representations of this property have been reduced and reproduced, and are not necessarily to scale. All information should be verified prior to purchase or lease.

#### **Property Details**

- 49,656+/- SF available, including 3,350+/- SF of office
- 20 loading docks (5 with pit levelers)
- Two ramped drive-ins
- Cross dock configuration
- Depressed footers and increased roof load capacity allow for easy conversion to a controlled climate (freezer/cooler) space
- 30' clear ceiling heights
- 1,200 amps at 277/480 volts
- 200' building depth
- Concrete parking lot and loading aprons
- Immediate access to Route 50 & the Capital Beltway (I-495)
- Less than a mile from Cheverly Metro
- Approx. two miles from the DC/MD line