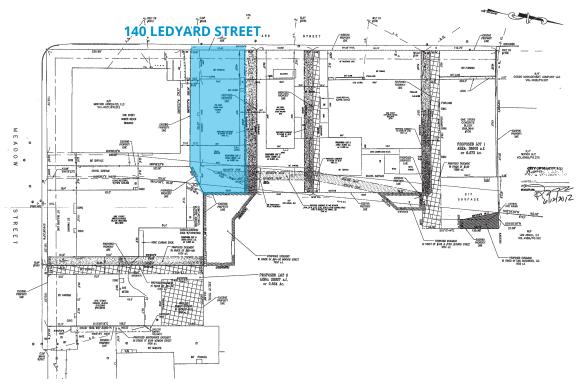

9.5%

CAP RATE \$50,148

NEW OPERATING
INCOME

## 140 Ledyard Street Hartford, CT 06114

±8,085 sf single-tenant building with office, showroom and warehouse space

## **Features**

- ±8,085 sf building
- ±300 sf air-conditioned office space
- ±1,700 sf showroom & ±5,600 sf warehouse space
- Truck dock access
- Drive-in access
- 16' ceiling height
- ID-1 Zoning
- · Parking in front of the building

Nicholas Morizio, CRE, SIOR 860 616 4022 nicholas.morizio@colliers.com

864 Wethersfield Avenue Hartford, CT 06114 860 249 6521 Main

colliers.com/hartford

Copyright © 2021 Colliers International. Information herein has been obtained from sources deemed reliable, however its accuracy cannot be guaranteed. The user is required to conduct their own due diligence and verification.

## Site Plan







## **Contact:**

Nicholas Morizio, CRE, SIOR 860 616 4022 nicholas.morizio@colliers.com 864 Wethersfield Avenue Hartford, CT 06114 860 249 6521 Main

colliers.com/hartford