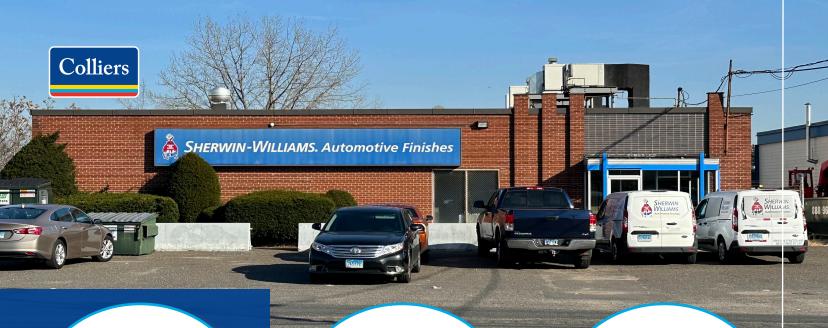

## 140 Ledyard Street Hartford, CT 06114

±8,085 sf single-tenant building with office, showroom and warehouse space

## **Features**

- ±8,085 sf building
- ±300 sf air-conditioned office space
- ±1,700 sf showroom & ±5,600 sf warehouse space
- Truck dock access
- Drive-in access
- 16' ceiling height
- ID-1 Zoning
- · Parking in front of the building