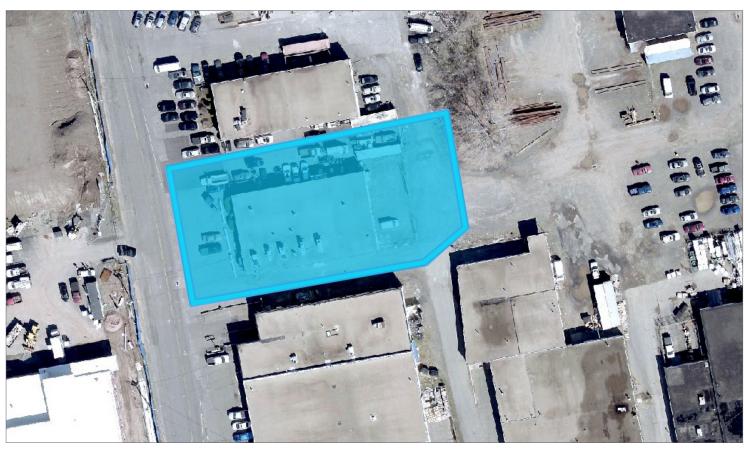

.5%

CAP RATE \$50,148

NEW OPERATING
INCOME

## 140 Ledyard Street Hartford, CT 06114

±8,085 sf single-tenant building with office, showroom and warehouse space

## **Features**

- ±8,085 sf building
- ±300 sf air-conditioned office space
- ±1,700 sf showroom & ±5,600 sf warehouse space
- Truck dock access
- Drive-in access
- 16' ceiling height
- ID-1 Zoning
- · Parking in front of the building

Nicholas Morizio, CRE, SIOR 860 616 4022 nicholas.morizio@colliers.com

864 Wethersfield Avenue Hartford, CT 06114 860 249 6521 Main

colliers.com/hartford

Copyright © 2021 Colliers International. Information herein has been obtained from sources deemed reliable, however its accuracy cannot be guaranteed. The user is required to conduct their own due diligence and verification.

## Site Plan







## **Contact:**

Nicholas Morizio, CRE, SIOR 860 616 4022 nicholas.morizio@colliers.com 864 Wethersfield Avenue Hartford, CT 06114 860 249 6521 Main

colliers.com/hartford