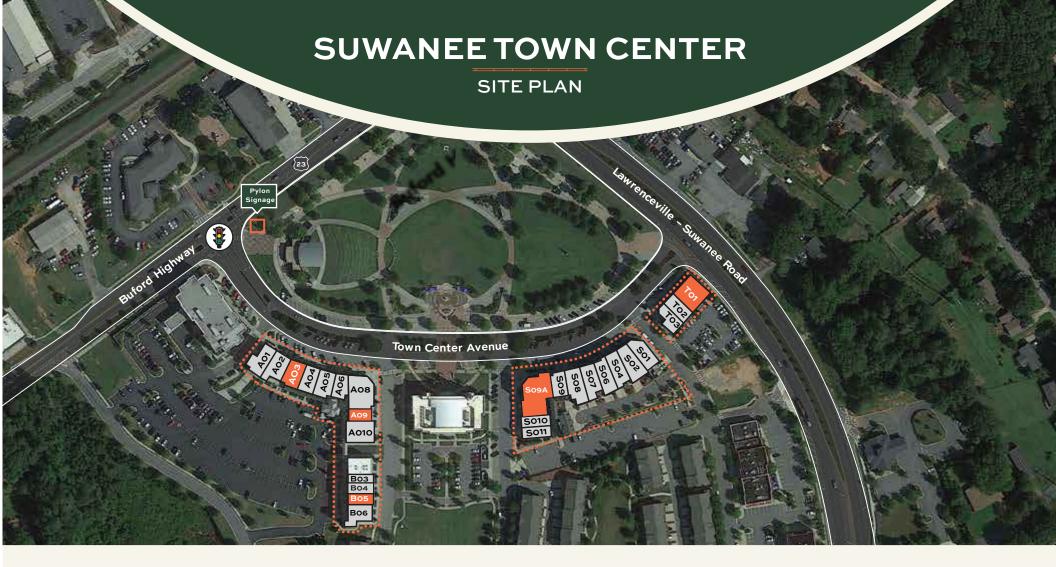

| UNIT | TENANT                | SF    |
|------|-----------------------|-------|
| A01  | Pulse Nail Bar        | 3,097 |
| A02  | Brown Bag Deli        | 2,054 |
| АОЗ  | AVAILABLE             | 1,352 |
| A04  | Rita's                | 1,202 |
| A05  | Ensemble Boutique     | 1,230 |
| A06  | Hairllucinations      | 1,331 |
| A08  | Tequila Mama Taqueria | 5,419 |
| A09  | AVAILABLE             | 1,770 |
| A10  | Panache Consignments  | 2,438 |

| UNIT | TENANT                | SF    |
|------|-----------------------|-------|
| Воз  | Deka Lash             | 1,203 |
| B04  | Great Tea USA         | 1,234 |
| B05  | AVAILABLE             | 1,215 |
| B06  | North Gwinnett Art    | 2,297 |
| S01  | Mellow Mushroom       | 3,441 |
| S02  | Big Peach Running Co. | 2,983 |
| S04  | Dress Up Boutique     | 1,497 |
| S06  | Yogli Mogli           | 1,451 |
| S07  | Planet Smoothie       | 1,298 |

| UNIT                            | TENANT               |     | SF    |
|---------------------------------|----------------------|-----|-------|
| S08                             | Golden Seven         |     | 1,724 |
| S09                             | Café Amico           |     | 1,071 |
| S09A                            | AVAILABLE            |     | 4,295 |
| S10                             | Cornerstone Academy  |     | 1,497 |
| S11                             | The Flash Print      |     | 1,497 |
| TO1                             | AVAILABLE            |     | 7,500 |
| T02                             | 9Round Fitness       |     | 1,076 |
| Тоз                             | Vitality Medical Spa |     | 3,462 |
| GLA: 58,634 Percent Leased: 85% |                      | 85% |       |