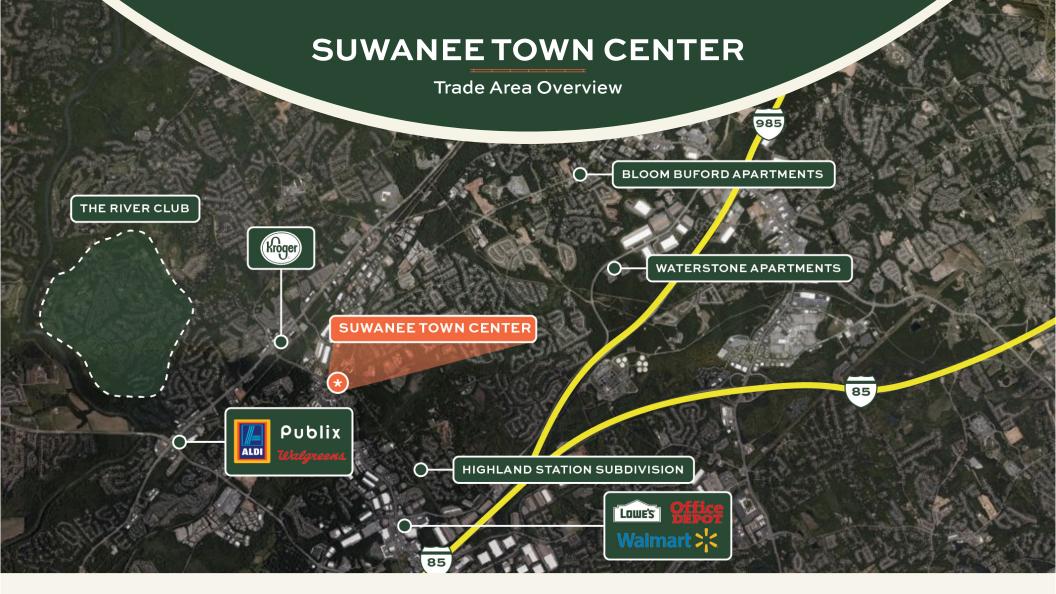

### **AVAILABLE FOR LEASE**

Space available in a vibrant, mixed use property located in Suwanee.

mellow MUSHROOM

404-632-9074

info@bridger-properties.com

- Landmark mixed-use property consisting of 56,634 SF of ground floor retail as well as 147 townhomes/condos and 85 single family homes.
- Located at the high traffic intersection of Lawrenceville- Suwanee Rd (29,900 VPD) and Buford Highway.
- The property houses the Suwanee City Hall and a park/ amphitheater which are central to the Suwanee Community.

- Total population of 151,272 people in a five mile radius with an average household income of \$100,000.
- Strong tenant lineup of high performing national and regional credit tenants including Mellow Mushroom, Five Guys, Big Peach Running Co. and more.