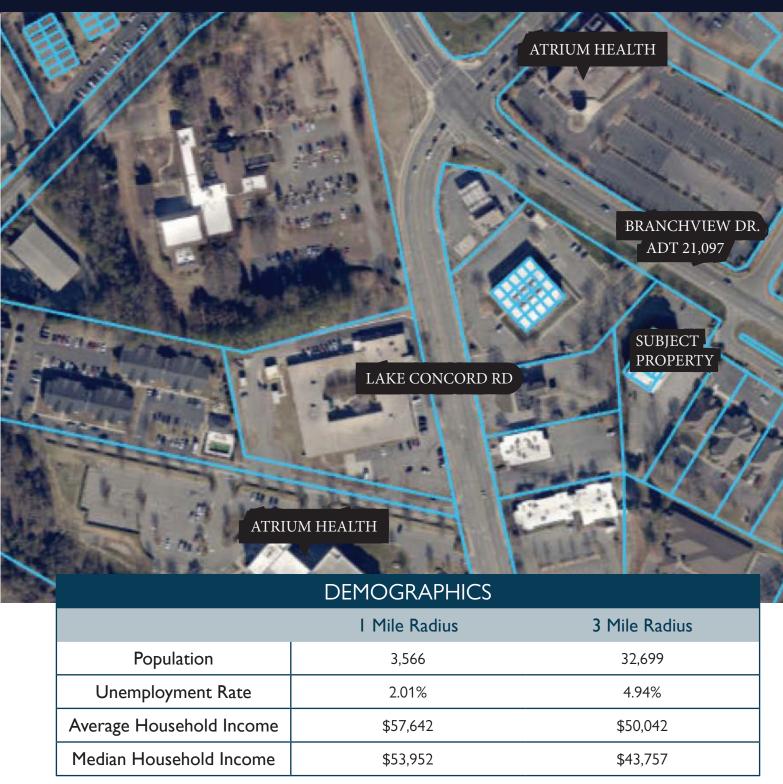

## 1028 Lee-Ann Dr. #305 Concord, NC 28025

<sup>\*</sup>Data provided by Moody's Analytics and generated 8/9/2024