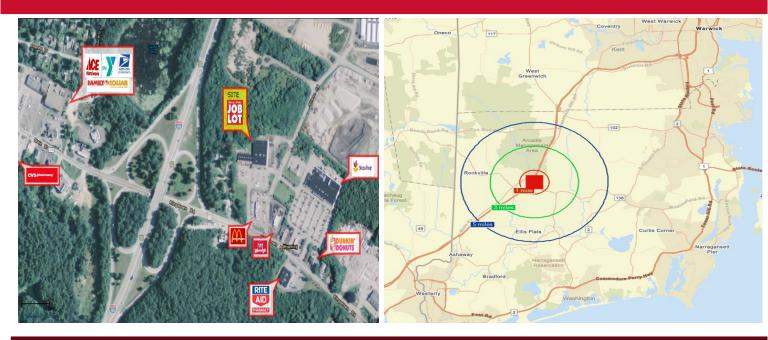

## Hope Valley, RI

12 Stillson Road Wyoming, RI 02898

1,300 SF sq.ft. Available

Join Ocean State Job Lot in Hope Valley, RI Right off of Rte 95

## Hope Valley, RI

| Key  | Tenant                       | SF             |
|------|------------------------------|----------------|
| 02   | Mae <sup>1</sup> Lumen Salon | 1,300 SF       |
| 03   | East Coast Karate            | 3,965 SF       |
| 04   | Doggie Depot                 | 1,300 SF       |
| 05   | Performance Physical Therapy |                |
| 06   | Vacant                       | 1,300 SF       |
| 99   | Ocean State Job Lot          | 30,166 SF      |
| 07   | Potential Future Pad Site    | 3,000-5,000 SF |
| Tota |                              | 40,631 SF      |
|      |                              |                |
|      |                              |                |
|      |                              |                |
|      | /                            |                |
|      |                              |                |
|      |                              |                |
|      |                              |                |
|      |                              |                |
|      |                              |                |
| 1    |                              |                |
| V    |                              |                |
| 1    |                              |                |
| 1    |                              | /              |
| 1    |                              |                |
| 1    | \                            | / /            |
| 1    |                              |                |
| 1    | \ /                          |                |
| 1    |                              |                |
| )    |                              |                |
|      |                              |                |
|      | IY/                          |                |
|      |                              |                |
|      | \ Y                          |                |
|      | \ '                          |                |
|      | \                            |                |
|      | 1                            |                |

| Property Highlights |                                                                                                                                                                 |  |  |
|---------------------|-----------------------------------------------------------------------------------------------------------------------------------------------------------------|--|--|
| GLA                 | 40,631 sq.ft.                                                                                                                                                   |  |  |
| Traffic Count       | 14,900 per day                                                                                                                                                  |  |  |
| Other Amenities     | Pylon on Route 138                                                                                                                                              |  |  |
| Major Tenants       | <ul> <li>Ocean State Job<br/>Lot</li> <li>East Coast Karate</li> <li>Doggie Depot</li> <li>Performance<br/>Physical Therapy</li> <li>Mae'Lumen Salon</li> </ul> |  |  |