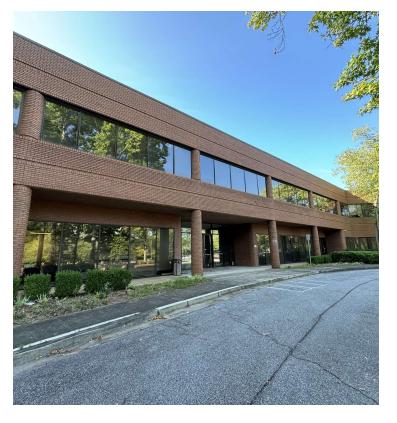

## PROPERTY DESCRIPTION

High profile 48,260 SF brick, 2-story, brick office building on a 5.24 acre site zoned M-1, light industrial. The building has high visibility and easy access from heavily traveled Peachtree Parkway and Spalding Drive. The building would make an ideal corporate headquarters, regional office, or school facility. The site offers abundant parking with approximately 325 open spaces. The high traffic counts on Peachtree Parkway and Spalding Drive, high visibility, easy access, and convenience to nearby corporate offices, shopping, dining and entertainment, along with excellent demographics, make the site ideal for owner occupants, as well as investors while offering future redevelopment opportunities for hotel, retail, office and special uses.

## PROPERTY HIGHLIGHTS

- Prime Peachtree Corners Location Peachtree Parkway at Spalding Drive
- 48,260 sf office building with open floor plan
- High visibility location with high traffic and easy access