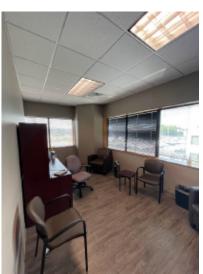

#### **ABOUT THE PROPERTY**

This 152,000 SF three story multi-tenanted building was built in 1970. Located less than one mile from Downtown Syracuse, this building offers the convenience of downtown with free parking for employees and visitors. Employees can also park in the parking garage accessed through the building elevators. There are multiple suite sizes available in this building and the owner is willing to modify a space to meet a Tenants needs.