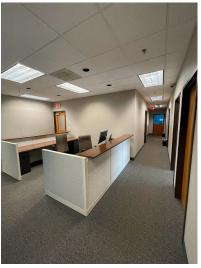

#### **ABOUT THE PROPERTY**

This 152,000 SF three story multi-tenanted building was built in 1970. Located less than one mile from Downtown Syracuse, this building offers the convenience of downtown with free parking for employees and visitors. Employees can also park in the parking garage accessed through the building elevators. There are multiple suite sizes available in this building and the owner is willing to modify a space to meet a Tenants needs.