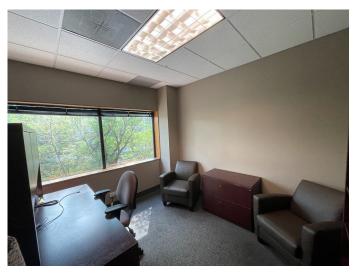

#### **ABOUT THE PROPERTY**

This 152,000 SF three story multi-tenanted building was built in 1970. Located less than one mile from Downtown Syracuse, this building offers the convenience of downtown with free parking for employees and visitors. Employees can also park in the parking garage accessed through the building elevators. There are multiple suite sizes available in this building and the owner is willing to modify a space to meet a Tenants needs.

#### **FEATURES**

- / 500-8,500 SF available
- Heated parking garage attached to building
- On-site building management
- ✓ On-site building restaurant, Clarkes Café
- ✓ Centrally located building to Downtown, I-81 and I-690