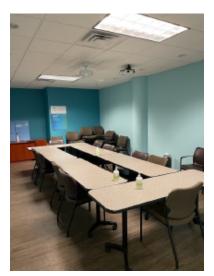

#### **ABOUT THE PROPERTY**

This 152,000 SF three story multi-tenanted building was built in 1970. Located less than one mile from Downtown Syracuse, this building offers the convenience of downtown with free parking for employees and visitors. Employees can also park in the parking garage accessed through the building elevators. There are multiple suite sizes available in this building and the owner is willing to modify a space to meet a Tenants needs.