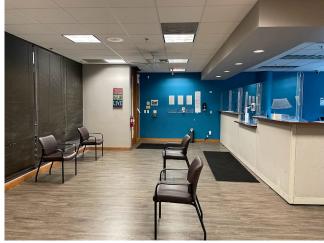

#### **ABOUT THE PROPERTY**

This 152,000 SF three story multi-tenanted building was built in 1970. Located less than one mile from Downtown Syracuse, this building offers the convenience of downtown with free parking for employees and visitors. Employees can also park in the parking garage accessed through the building elevators. There are multiple suite sizes available in this building and the owner is willing to modify a space to meet a Tenants needs.

#### **FEATURES**

- / 500-8,500 SF available
- Heated parking garage attached to building
- On-site building management
- ✓ On-site building restaurant, Clarkes Café
- ✓ Centrally located building to Downtown, I-81 and I-690