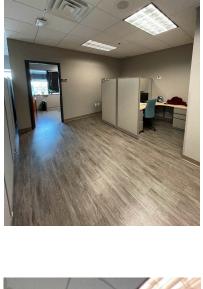

#### **ABOUT THE PROPERTY**

This 152,000 SF three story multi-tenanted building was built in 1970. Located less than one mile from Downtown Syracuse, this building offers the convenience of downtown with free parking for employees and visitors. Employees can also park in the parking garage accessed through the building elevators. There are multiple suite sizes available in this building and the owner is willing to modify a space to meet a Tenants needs.

#### **FEATURES**

- / 500-8,500 SF available
- Heated parking garage attached to building
- On-site building management
- ✓ On-site building restaurant, Clarkes Café
- ✓ Centrally located building to Downtown, I-81 and I-690