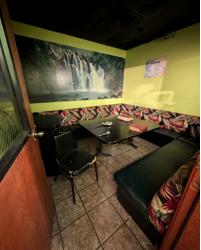

### PROPERTY FEATURES

RARELY AVAILABLE LARGE RETAIL SPACE ON KAPAHULU AVE, in the plaza directly next to Leonard's! The 3,960 square foot space was previously built out for a karaoke bar and has small kitchen, bar areas, private rooms, and restrooms.