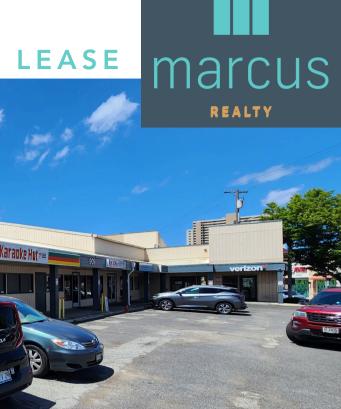

# 909 KAPAHULU AVENUE HONOLULU, HI 96816

LARGE RETAIL SPACE FOR LEASE

Sports Bar & Grill 1997

### PROPERTY FEATURES

RARELY AVAILABLE LARGE RETAIL SPACE ON KAPAHULU AVE, in the plaza directly next to Leonard's! The 3,960 square foot space was previously built out for a karaoke bar and has small kitchen, bar areas, private rooms, and restrooms.