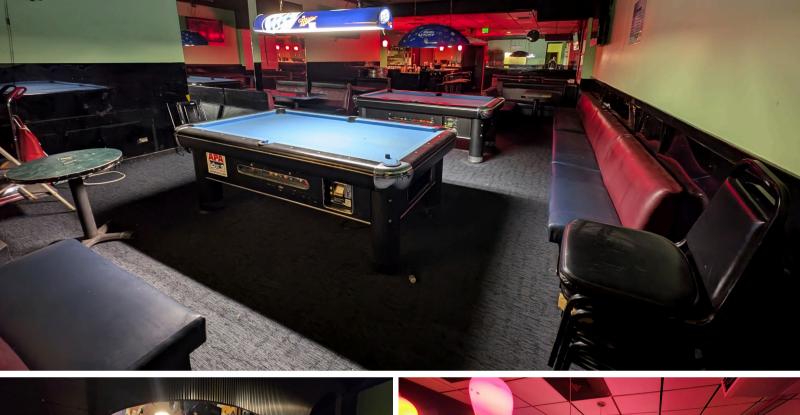

### PROPERTY FEATURES

RARELY AVAILABLE LARGE RETAIL SPACE ON KAPAHULU AVE, in the plaza directly next to Leonard's! The 3,960 square foot space was previously built out for a karaoke bar and has small kitchen, bar areas, private rooms, and restrooms.