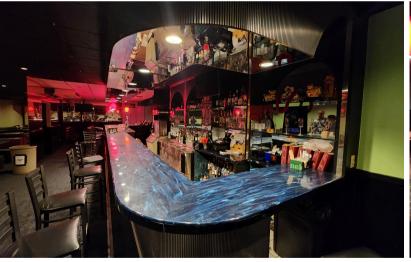

### PROPERTY FEATURES

RARELY AVAILABLE LARGE RETAIL SPACE ON KAPAHULU AVE, in the plaza directly next to Leonard's! The 3,960 square foot space was previously built out for a karaoke bar and has small kitchen, bar areas, private rooms, and restrooms.