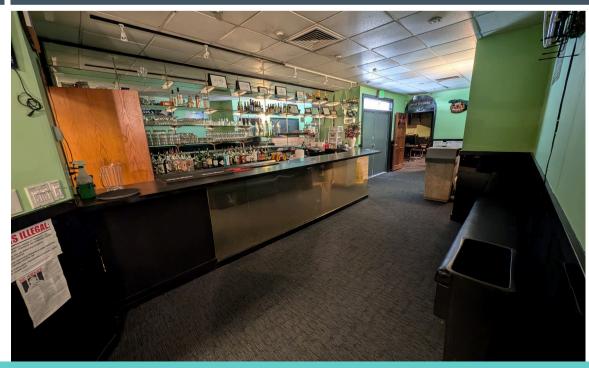

### PROPERTY FEATURES

RARELY AVAILABLE LARGE RETAIL SPACE ON KAPAHULU AVE, in the plaza directly next to Leonard's! The 3,960 square foot space was previously built out for a karaoke bar and has small kitchen, bar areas, private rooms, and restrooms.