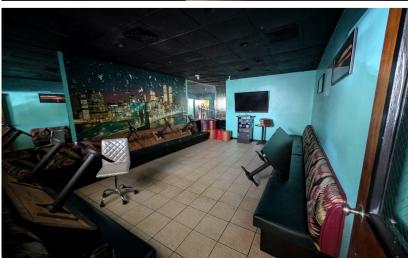

### PROPERTY FEATURES

RARELY AVAILABLE LARGE RETAIL SPACE ON KAPAHULU AVE, in the plaza directly next to Leonard's! The 3,960 square foot space was previously built out for a karaoke bar and has small kitchen, bar areas, private rooms, and restrooms.