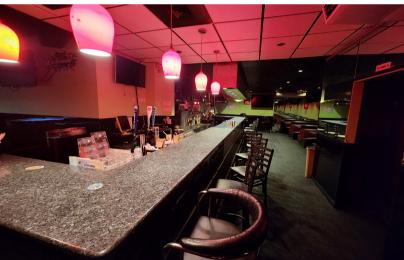

### PROPERTY FEATURES

RARELY AVAILABLE LARGE RETAIL SPACE ON KAPAHULU AVE, in the plaza directly next to Leonard's! The 3,960 square foot space was previously built out for a karaoke bar and has small kitchen, bar areas, private rooms, and restrooms.