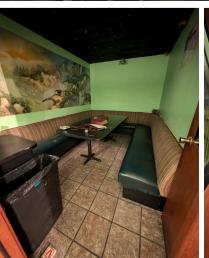

### PROPERTY FEATURES

RARELY AVAILABLE LARGE RETAIL SPACE ON KAPAHULU AVE, in the plaza directly next to Leonard's! The 3,960 square foot space was previously built out for a karaoke bar and has small kitchen, bar areas, private rooms, and restrooms.