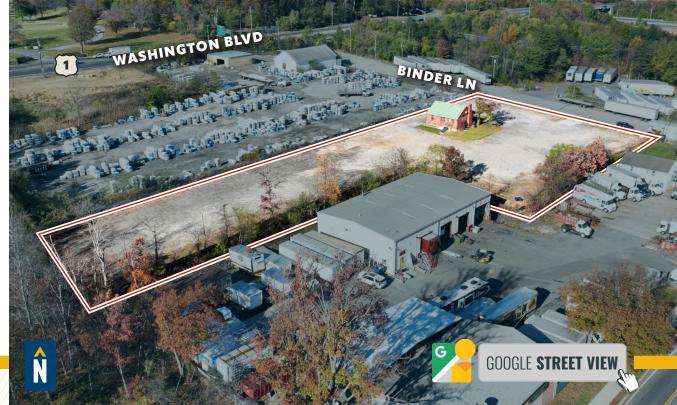

## **CONTRACTORS STORAGE YARD**

6724 BINDER LANE | ELKRIDGE, MARYLAND 21075

FOR **LEASE** 





# **PROPERTY** OVERVIEW

#### **HIGHLIGHTS:**

- Industrial contractors storage yard
- 2,000 SF  $\pm$  office building on 1.71 acres  $\pm$
- Paved and fenced
- Easy access to Route 1 (Washington Boulevard), Route 11 and I-95
- Close proximity to BWI Airport

**BUILDING SIZE:** 

2,000 SF ±

LOT SIZE:

1.71 ACRES ±

**RENTAL RATE:** 

**NEGOTIABLE** 





### **AERIAL**



## LOCAL BIRDSEYE



### **TRADE** AREA

#### **DRIVING DISTANCE TO:**



0.6 MILES **2 MIN. DRIVE** 



1.1 MILES





2.6 MILES **6 MIN. DRIVE** 



6.2 MILES **8 MIN. DRIVE** 



**12.7 MILES** 14 MIN. DRIVE (FAIRFIELD **MARINE TERMINAL**)

**BALTIMORE, MD** 

**14.0 MILES 20 MIN.** 

**WASHINGTON, DC** 

**28.8 MILES 50 MIN.** 

PHILADELPHIA, PA

118.0 MILES 2 HRS. 0 MIN.

RICHMOND, VA

143.0 MILES 2 HRS. 25 MIN.



# FOR MORE INFO CONTACT:



ANDREW MEEDER, SIOR
SENIOR VICE PRESIDENT & PRINCIPAL
410.494.4881
AMEEDER@mackenziecommercial.com



MATTHEW CURRAN, SIOR
SENIOR VICE PRESIDENT & PRINCIPAL
443.573.3203
MCURRAN@mackenziecommercial.com



DANIEL HUDAK, SIOR
SENIOR VICE PRESIDENT & PRINCIPAL
443.573.3205
DHUDAK@mackenziecommercial.com