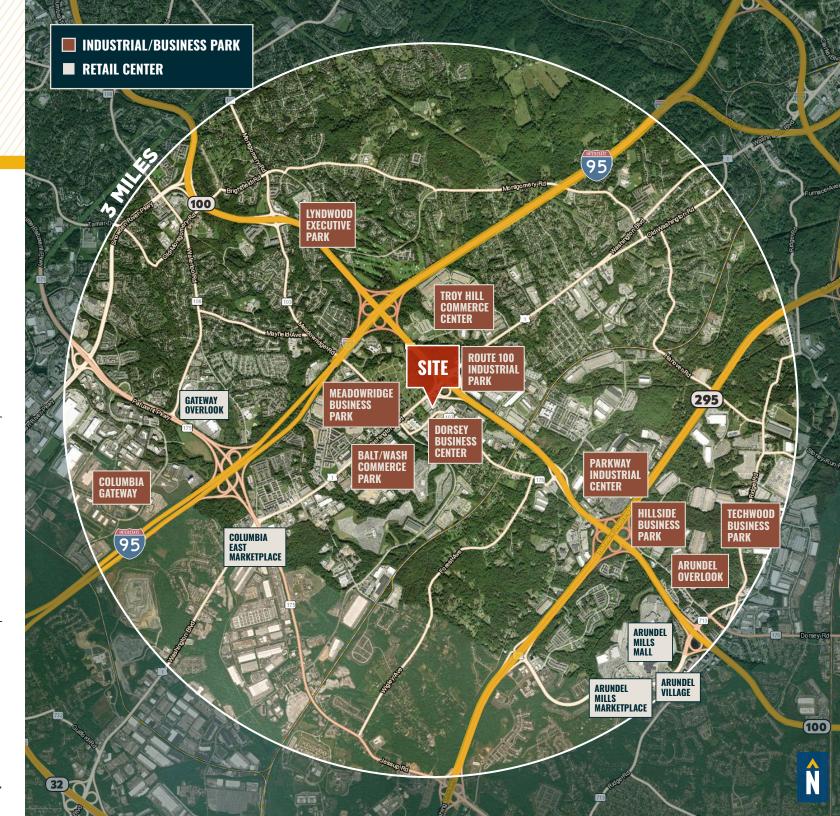

# **PROPERTY** OVERVIEW

#### **HIGHLIGHTS:**

- Industrial contractors storage yard
- 2,000 SF  $\pm$  office building on 1.71 acres  $\pm$
- Paved and fenced
- Easy access to Route 1 (Washington Boulevard), Route 11 and I-95
- Close proximity to BWI Airport

**BUILDING SIZE:** 

2,000 SF ±

LOT SIZE:

1.71 ACRES ±

**RENTAL RATE:** 

**NEGOTIABLE** 





### **AERIAL**



## LOCAL BIRDSEYE



### **TRADE** AREA

#### **DRIVING DISTANCE TO:**



0.6 MILES **2 MIN. DRIVE** 



1.1 MILES





2.6 MILES **6 MIN. DRIVE** 



6.2 MILES **8 MIN. DRIVE** 



**12.7 MILES** 14 MIN. DRIVE (FAIRFIELD **MARINE TERMINAL**)

**BALTIMORE, MD** 

**14.0 MILES 20 MIN.** 

**WASHINGTON, DC** 

**28.8 MILES 50 MIN.** 

PHILADELPHIA, PA

118.0 MILES 2 HRS. 0 MIN.

RICHMOND, VA

143.0 MILES 2 HRS. 25 MIN.



# FOR MORE INFO CONTACT:



ANDREW MEEDER, SIOR
SENIOR VICE PRESIDENT & PRINCIPAL
410.494.4881
AMEEDER@mackenziecommercial.com



MATTHEW CURRAN, SIOR
SENIOR VICE PRESIDENT & PRINCIPAL
443.573.3203
MCURRAN@mackenziecommercial.com



DANIEL HUDAK, SIOR
SENIOR VICE PRESIDENT & PRINCIPAL
443.573.3205
DHUDAK@mackenziecommercial.com