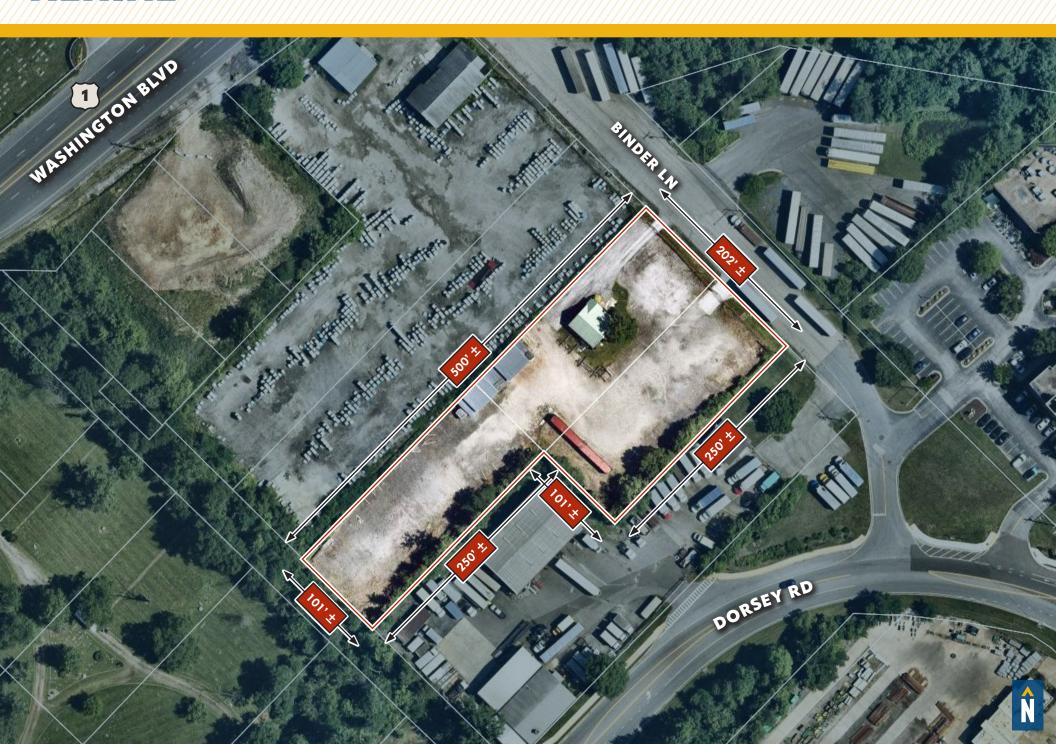

#### **HIGHLIGHTS:**

- Industrial contractors storage yard
- 2,000 SF  $\pm$  office building on 1.71 acres  $\pm$
- Paved and fenced
- Easy access to Route 1 (Washington Boulevard), Route 11 and I-95
- Close proximity to BWI Airport

**BUILDING SIZE:** 

2,000 SF ±

LOT SIZE:

1.71 ACRES ±

**RENTAL RATE:** 

**NEGOTIABLE** 