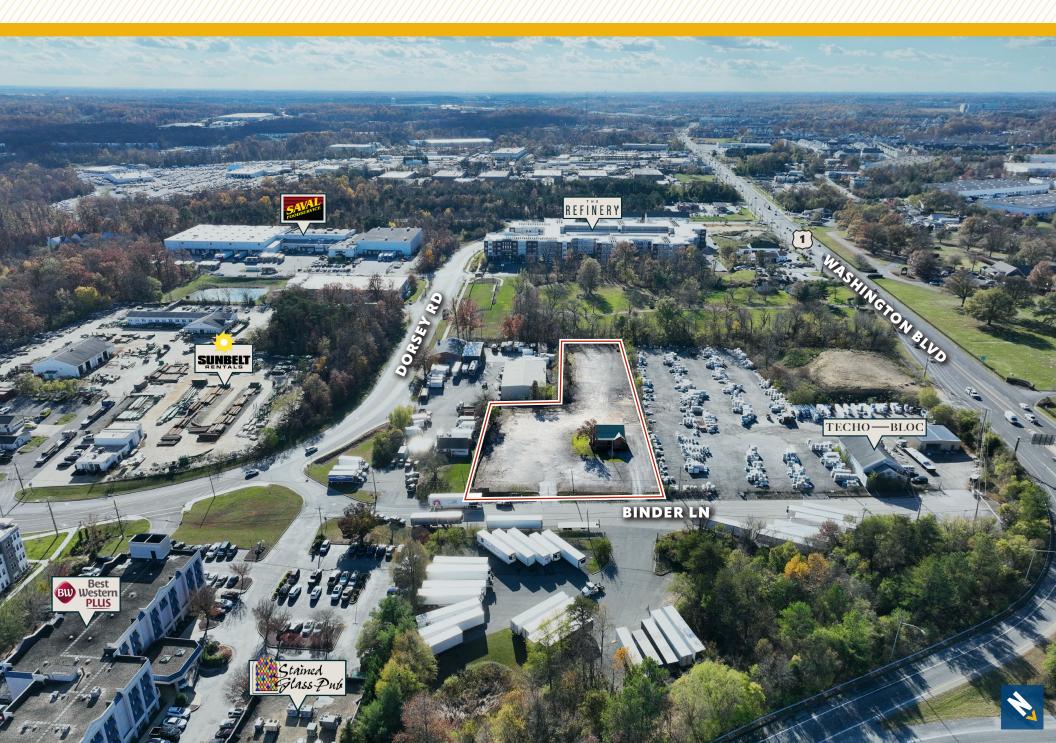

### **AERIAL**

#### **HIGHLIGHTS:**

- Industrial contractors storage yard
- 2,000 SF  $\pm$  office building on 1.71 acres  $\pm$
- Paved and fenced
- Easy access to Route 1 (Washington Boulevard), Route 11 and I-95
- Close proximity to BWI Airport