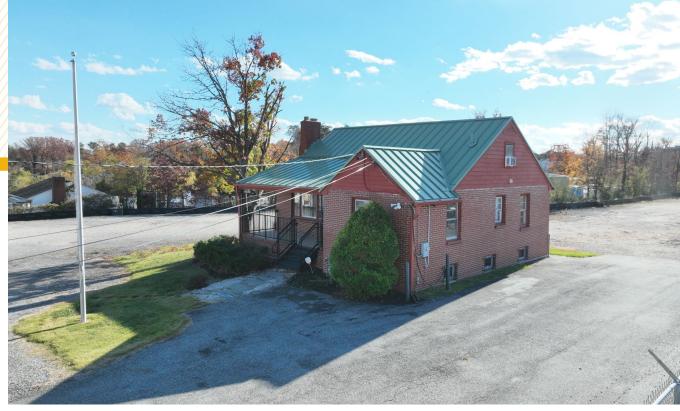

#### **HIGHLIGHTS:**

- Industrial contractors storage yard
- 2,000 SF  $\pm$  office building on 1.71 acres  $\pm$
- Paved and fenced
- Easy access to Route 1 (Washington Boulevard), Route 11 and I-95
- Close proximity to BWI Airport

**BUILDING SIZE:** 

2,000 SF ±

LOT SIZE:

1.71 ACRES ±

**RENTAL RATE:** 

**NEGOTIABLE** 