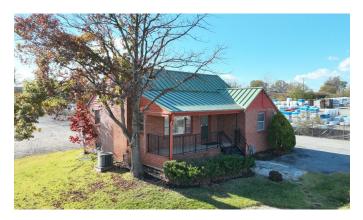

#### **HIGHLIGHTS:**

- Industrial contractors storage yard
- 2,000 SF  $\pm$  office building on 1.71 acres  $\pm$
- Paved and fenced
- Easy access to Route 1 (Washington Boulevard), Route 11 and I-95
- Close proximity to BWI Airport

**BUILDING SIZE:** 

2,000 SF ±

LOT SIZE:

1.71 ACRES ±

**RENTAL RATE:** 

**NEGOTIABLE** 