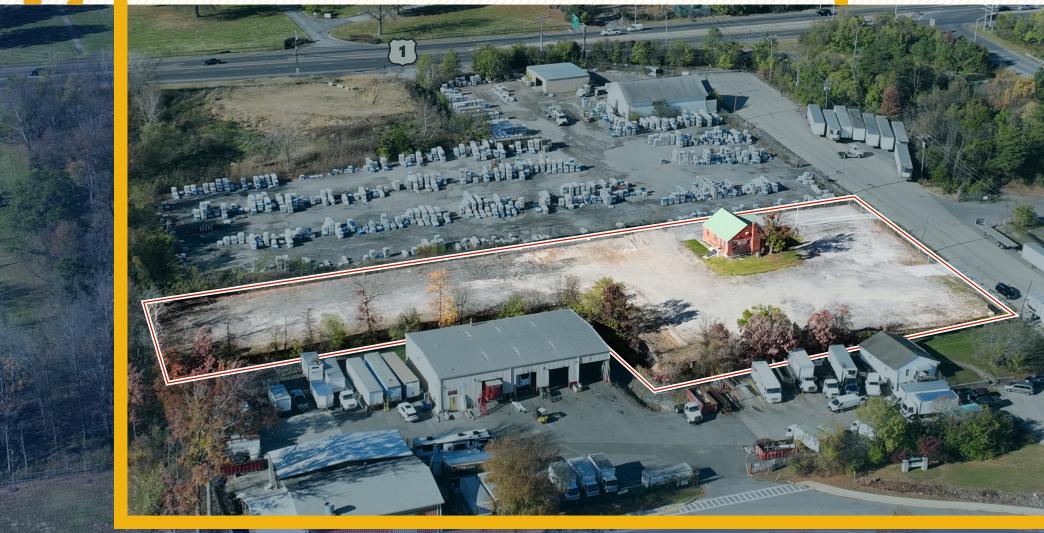

## **CONTRACTORS STORAGE YARD**

6724 BINDER LANE | ELKRIDGE, MARYLAND 21075

FOR **LEASE** 

# **PROPERTY** OVERVIEW

#### **HIGHLIGHTS:**

- Industrial contractors storage yard
- 2,000 SF  $\pm$  office building on 1.71 acres  $\pm$
- Paved and fenced
- Easy access to Route 1 (Washington Boulevard), Route 11 and I-95
- Close proximity to BWI Airport

**BUILDING SIZE:** 

2,000 SF ±

LOT SIZE:

1.71 ACRES ±

**RENTAL RATE:** 

**NEGOTIABLE** 

### **AERIAL**