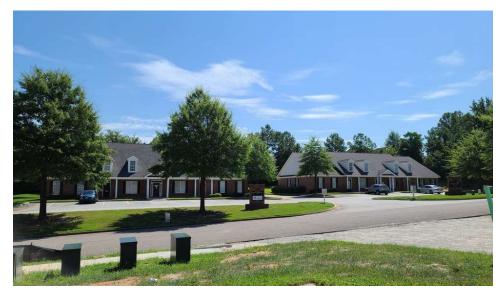

shopping center. Access is convenient and easy. Currently one 3,230 SF space is going to be available on April 6, 2025. Space is ADA compliant and will be in move in ready condition.

### **LOCATION DESCRIPTION**

Location is just off of Fury's Ferry Road with easy access to Evans area as well as Washington Road and River Watch Pkwy. Traffic counts are over 20,000 on Fury's Ferry and just under 10,000 on cross street Baston Rd.

### PROPERTY HIGHLIGHTS

- Plenty of parking
- Move in ready
- Break rooms
- ADA compliant
- Easy access for clients

### **OFFERING SUMMARY**

| Lease Rate:    | \$21.00 SF/yr (NNN) |
|----------------|---------------------|
| Available SF:  | 3,230 SF            |
| Building Size: | 4,630 SF            |



### **JOE EDGE, SIOR, CCIM**

## **Additional Photos**













JOE EDGE, SIOR, CCIM

# **Location Map**







### JOE EDGE, SIOR, CCIM

# Demographics Map & Report

| POPULATION           | 1 MILE | 3 MILES | 5 MILES |
|----------------------|--------|---------|---------|
| Total Population     | 7,311  | 55,781  | 115,646 |
| Average Age          | 42     | 41      | 41      |
| Average Age (Male)   | 40     | 39      | 40      |
| Average Age (Female) | 43     | 42      | 42      |
|                      |        |         |         |

| HOUSEHOLDS & INCOME | 1 MILE    | 3 MILES   | 5 MILES   |
|---------------------|-----------|-----------|-----------|
| Total Households    | 2,745     | 23,580    | 49,380    |
| # of Persons per HH | 2.7       | 2.4       | 2.3       |
| Average HH Income   | \$154,633 | \$122,725 | \$115,243 |
| Aver