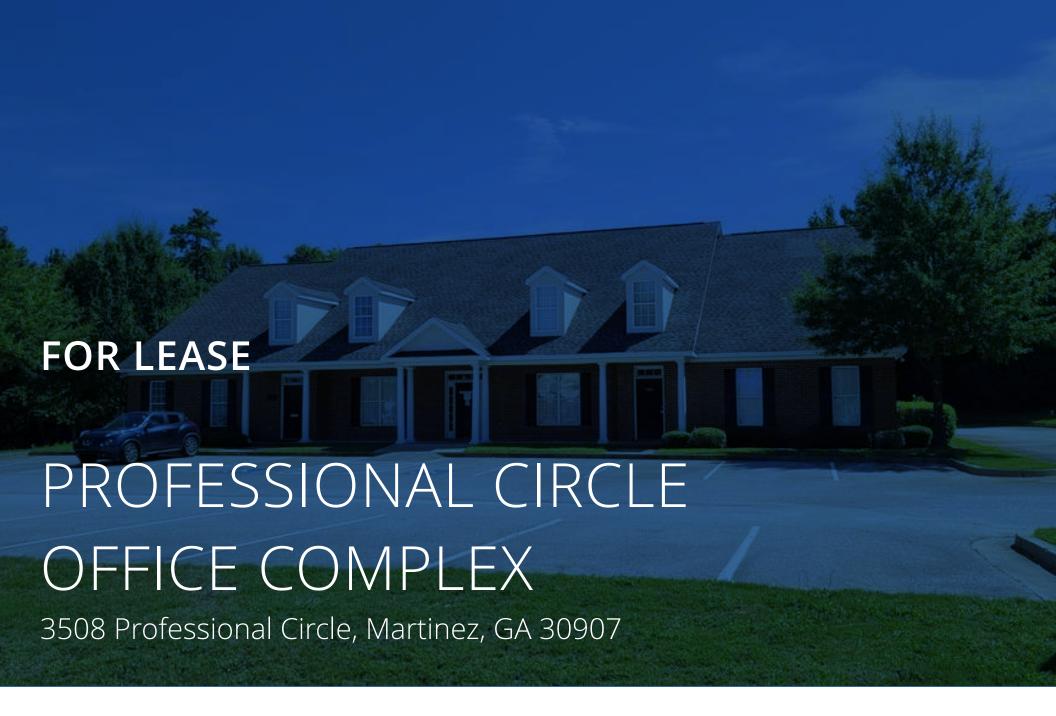

### **PROPERTY DESCRIPTION**

This office complex off of Fury's Ferry Road is located in the heart of Martinez near the Publix shopping center. Access is convenient and easy. Currently one 3,230 SF space is going to be available on April 6, 2025. Space is ADA compliant and will be in move in ready condition.

### **OFFERING SUMMARY**

| Lease Rate:    | \$21.00 SF/yr (NNN) |
|----------------|---------------------|
| Available SF:  | 3,230 SF            |
| Building Size: | 4,630 SF            |