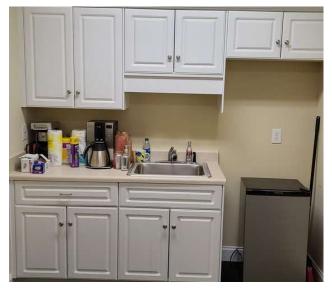

ng center. Access is convenient and easy. Currently one 3,230 SF space is going to be available on April 6, 2025. Space is ADA compliant and will be in move in ready condition.

### **LOCATION DESCRIPTION**

Location is just off of Fury's Ferry Road with easy access to Evans area as well as Washington Road and River Watch Pkwy. Traffic counts are over 20,000 on Fury's Ferry and just under 10,000 on cross street Baston Rd.

### PROPERTY HIGHLIGHTS

- Plenty of parking
- Move in ready
- Break rooms
- ADA compliant
- Easy access for clients

### **OFFERING SUMMARY**

| Lease Rate:    | \$21.00 SF/yr (NNN) |
|----------------|---------------------|
| Available SF:  | 3,230 SF            |
| Building Size: | 4,630 SF            |



### **JOE EDGE, SIOR, CCIM**

## **Additional Photos**













JOE EDGE, SIOR, CCIM

# **Location Map**







### JOE EDGE, SIOR, CCIM

# Demographics Map & Report

| POPULATION           | 1 MILE | 3 MILES | 5 MILES |
|----------------------|--------|---------|---------|
| Total Population     | 7,311  | 55,781  | 115,646 |
| Average Age          | 42     | 41      | 41      |
| Average Age (Male)   | 40     | 39      | 40      |
| Average Age (Female) | 43     | 42      | 42      |
|                      |        |         |         |

| HOUSEHOLDS & INCOME | 1 MILE    | 3 MILES   | 5 MILES   |
|---------------------|-----------|-----------|-----------|
| Total Households    | 2,745     | 23,580    | 49,380    |
| # of Persons per HH | 2.7       | 2.4       | 2.3       |
| Average HH Income   | \$154,633 | \$122,725 | \$115,243 |
| Average Ho