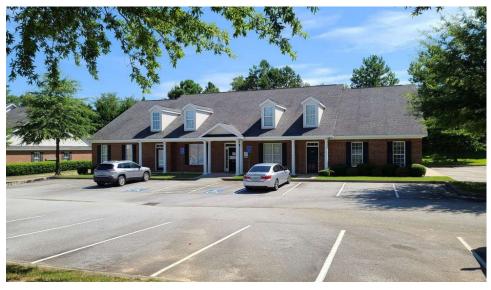

opping center. Access is convenient and easy. Currently one 3,230 SF space is going to be available on April 6, 2025. Space is ADA compliant and will be in move in ready condition.

### **LOCATION DESCRIPTION**

Location is just off of Fury's Ferry Road with easy access to Evans area as well as Washington Road and River Watch Pkwy. Traffic counts are over 20,000 on Fury's Ferry and just under 10,000 on cross street Baston Rd.

### PROPERTY HIGHLIGHTS

- Plenty of parking
- Move in ready
- Break rooms
- ADA compliant
- Easy access for clients

### **OFFERING SUMMARY**

| Lease Rate:    | \$21.00 SF/yr (NNN) |
|----------------|---------------------|
| Available SF:  | 3,230 SF            |
| Building Size: | 4,630 SF            |



### **JOE EDGE, SIOR, CCIM**

## **Additional Photos**













JOE EDGE, SIOR, CCIM

# **Location Map**







### JOE EDGE, SIOR, CCIM

# Demographics Map & Report

| POPULATION           | 1 MILE | 3 MILES | 5 MILES |
|----------------------|--------|---------|---------|
| Total Population     | 7,311  | 55,781  | 115,646 |
| Average Age          | 42     | 41      | 41      |
| Average Age (Male)   | 40     | 39      | 40      |
| Average Age (Female) | 43     | 42      | 42      |
|                      |        |         |         |

| HOUSEHOLDS & INCOME | 1 MILE    | 3 MILES   | 5 MILES   |
|---------------------|-----------|-----------|-----------|
| Total Households    | 2,745     | 23,580    | 49,380    |
| # of Persons per HH | 2.7       | 2.4       | 2.3       |
| Average HH Income   | \$154,633 | \$122,725 | \$115,243 |
| Averag