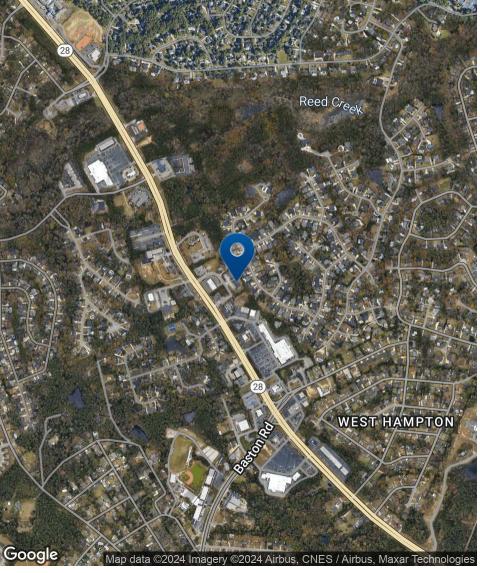

### **LOCATION DESCRIPTION**

Location is just off of Fury's Ferry Road with easy access to Evans area as well as Washington Road and River Watch Pkwy. Traffic counts are over 20,000 on Fury's Ferry and just under 10,000 on cross street Baston Rd.

# **Location Map**