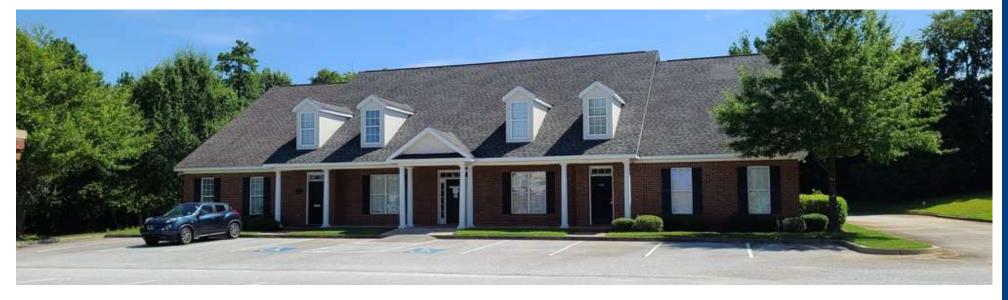

JOE EDGE, SIOR, CCIM

### **Property Summary**



### **PROPERTY DESCRIPTION**

This office complex off of Fury's Ferry Road is located in the heart of Martinez near the Publix shopping center. Access is convenient and easy. Currently one 3,230 SF space is going to be available on April 6, 2025. Space is ADA compliant and will be in move in ready condition.

### **LOCATION DESCRIPTION**

Location is just off of Fury's Ferry Road with easy access to Evans area as well as Washington Road and River Watch Pkwy. Traffic counts are over 20,000 on Fury's Ferry and just under 10,000 on cross street Baston Rd.

### PROPERTY HIGHLIGHTS

- Plenty of parking
- Move in ready
- Break rooms
- ADA compliant
- Easy access for clients

### **OFFERING SUMMARY**

| Lease Rate:    | \$21.00 SF/yr (NNN) |
|----------------|---------------------|
| Available