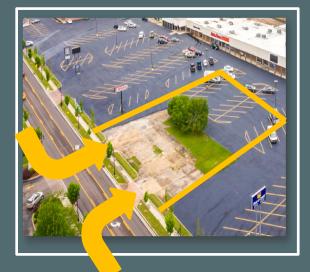

### **MAIN STREET OUTPARCEL**

- **PRIME LOCATION | HIGH VISIBILITY Creating an Exceptional Development Opportunity**
- **SIZE: .65 ACRE LOT Paved, Two Curb-Cuts & Ample** Parking. PARCEL EXTENDS BEYOND CONCRETE PAD.
- **Located on the Highly Desirable Brownsville, TN Main** Street
- **150 SF Fronting Main Street**
- **OPTIONS:** Ground Lease or Build-To Suit
- **ZONED: Commercial**
- **TRAFFIC DAILY COUNT: 13,300+**