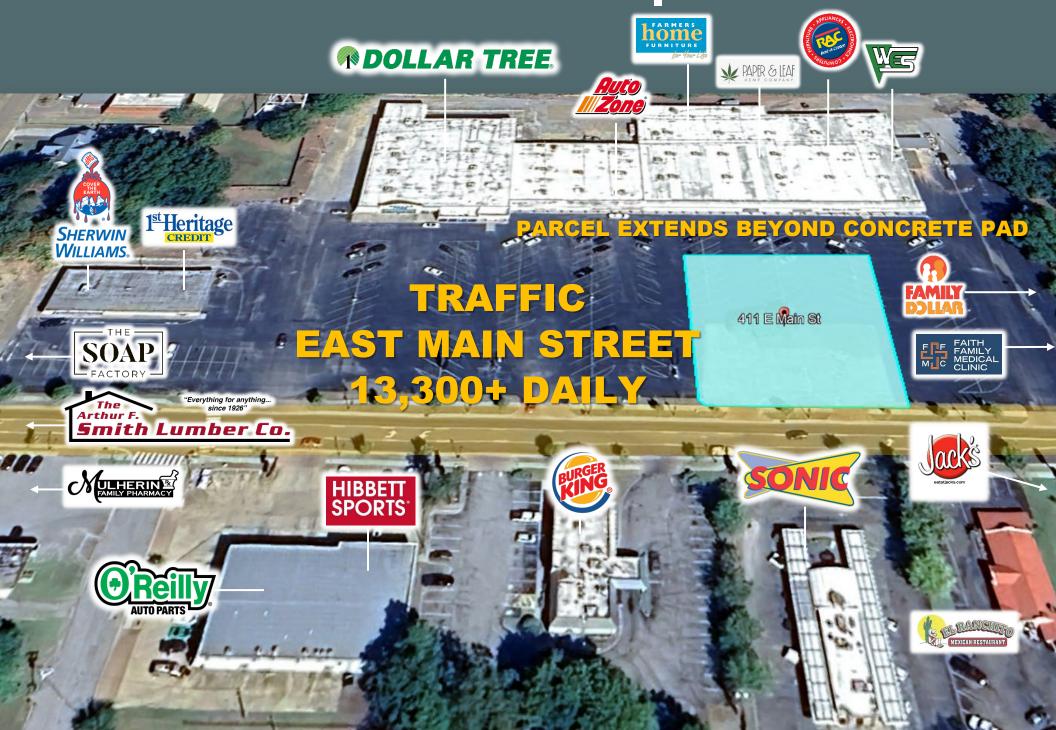

# FOR LEASE

COMMERCIAL OUTPARCEL
BRADFORD SQUARE SHOPPING CENTER

411 East Main Street
Brownsville, TN 38012

- ✓ .65 ACRE FRONTING MAIN STREET
- ✓ PARCEL EXTENDS BEYOND CONCRETE PAD
- **✓ OPTIONS:** 
  - Ground Lease
  - Build-To Suite

### **MAIN STREET OUTPARCEL**

- **PRIME LOCATION | HIGH VISIBILITY Creating an Exceptional Development Opportunity**
- **SIZE: .65 ACRE LOT Paved, Two Curb-Cuts & Ample** Parking. PARCEL EXTENDS BEYOND CONCRETE PAD.
- **Located on the Highly Desirable Brownsville, TN Main** Street
- **150 SF Fronting Main Street**
- **OPTIONS:** Ground Lease or Build-To Suit
- **ZONED: Commercial**
- **TRAFFIC DAILY COUNT: 13,300+**

## AERIAL RETAIL TRAFFIC