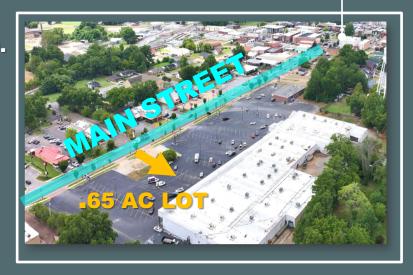

# FOR LEASE

COMMERCIAL OUTPARCEL
BRADFORD SQUARE SHOPPING CENTER

411 East Main Street
Brownsville, TN 38012

- ✓ .65 ACRE FRONTING MAIN STREET
- ✓ PARCEL EXTENDS BEYOND CONCRETE PAD
- **✓ OPTIONS:** 
  - Ground Lease
  - Build-To Suite

### **MAIN STREET OUTPARCEL**

- **PRIME LOCATION | HIGH VISIBILITY Creating an Exceptional Development Opportunity**
- **SIZE: .65 ACRE LOT Paved, Two Curb-Cuts & Ample** Parking. PARCEL EXTENDS BEYOND CONCRETE PAD.
- **Located on the Highly Desirable Brownsville, TN Main** Street
- **150 SF Fronting Main Street**
- **OPTIONS:** Ground Lease or Build-To Suit
- **ZONED: Commercial**
- **TRAFFIC DAILY COUNT: 13,300+**