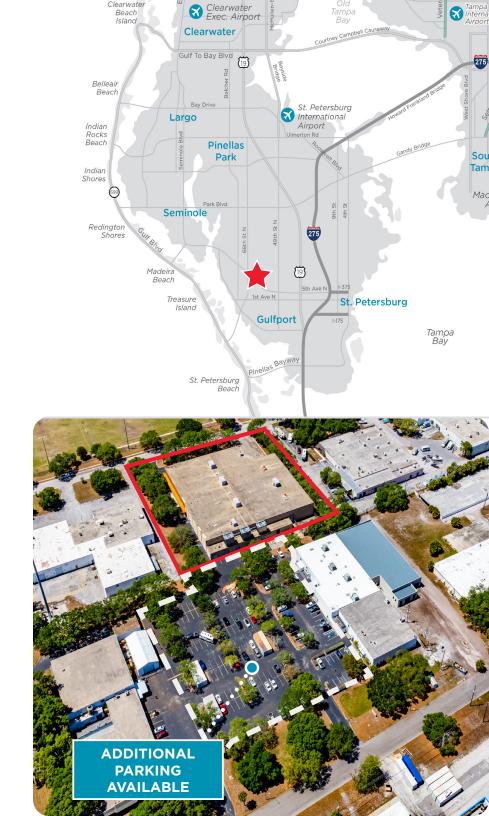

|
| COLUMN SPACING          | 50'x30'                                                                                                                                                      |
| POWER                   | Two electrical MDPs rated: • 4000 amps for 277/480v • 3000 amps for 120/208v                                                                                 |
| A/C                     | 100% Air-Conditioned                                                                                                                                         |
|                         |                                                                                                                                                              |