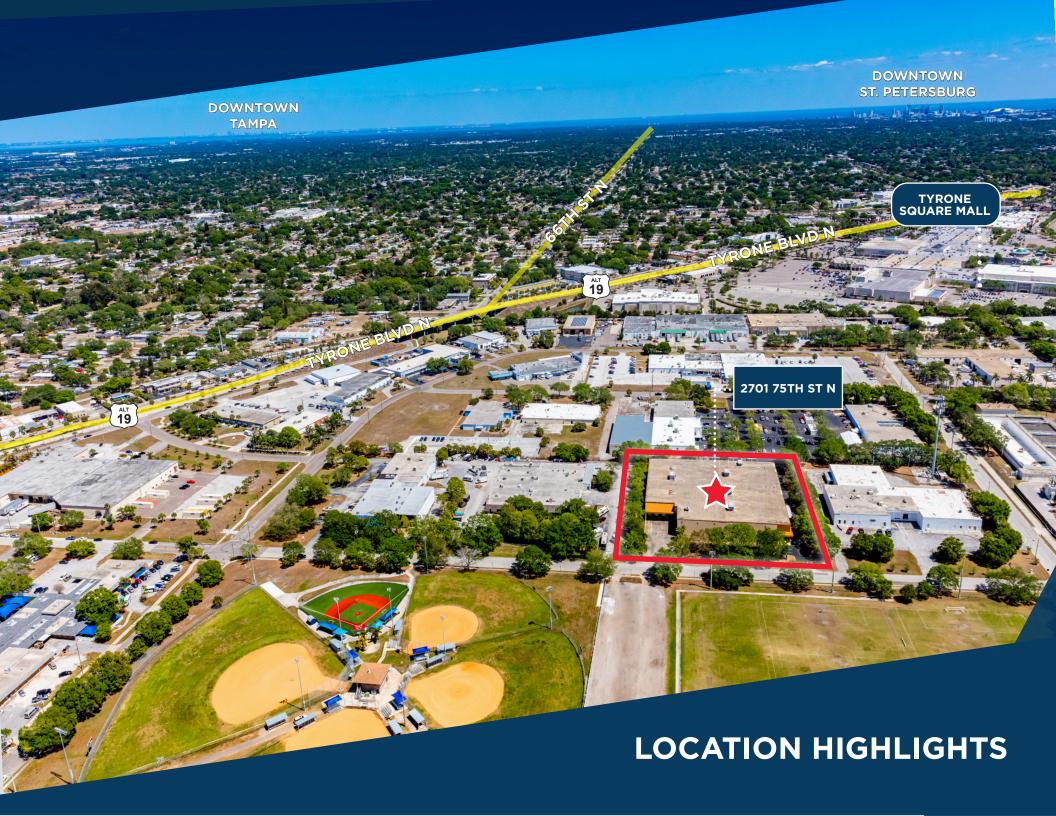

|
| COLUMN SPACING          | 50'x30'                                                                                                                                                      |
| POWER                   | Two electrical MDPs rated: • 4000 amps for 277/480v • 3000 amps for 120/208v                                                                                 |
| A/C                     | 100% Air-Conditioned                                                                                                                                         |
|                         |                                                                                                                                                              |