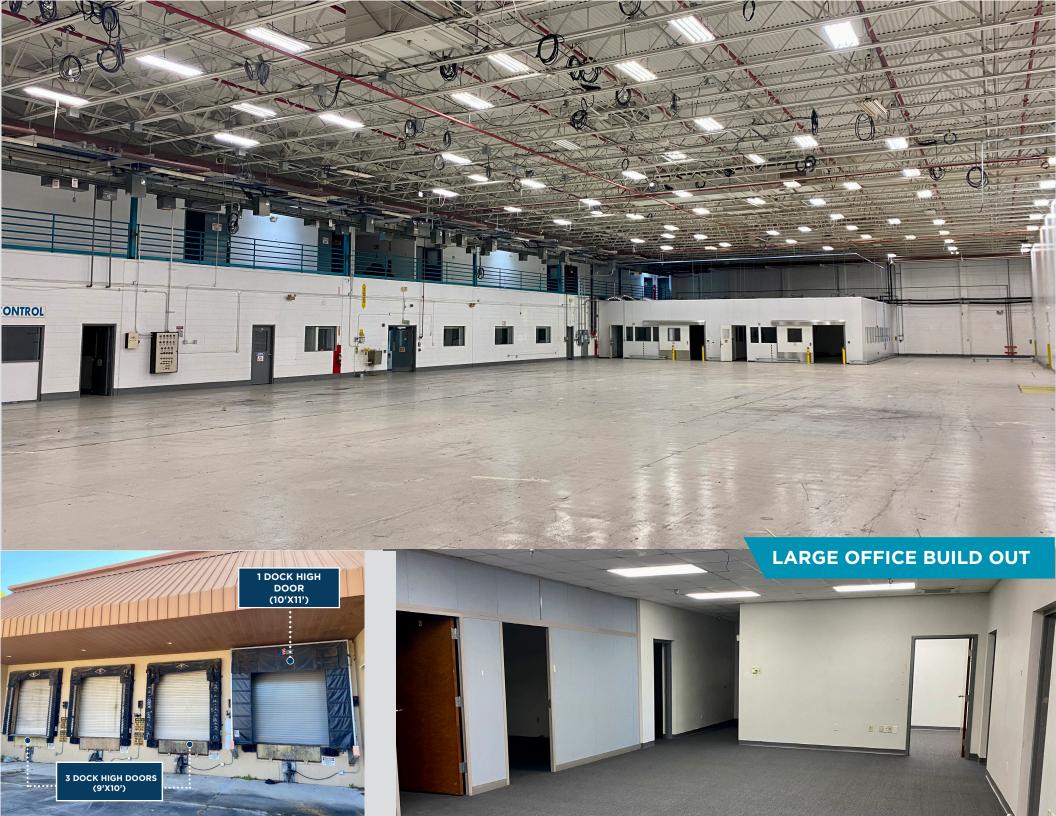

## **Property Features**

| BUILDING SIZE           | ± 73,588 SF (with Mezz)                                                                                                                                      |
|-------------------------|--------------------------------------------------------------------------------------------------------------------------------------------------------------|
| DOWNSTAIRS<br>OFFICE SF | 7,536 SF                                                                                                                                                     |
| MEZZININE<br>OFFICE SF  | 7,536 SF                                                                                                                                                     |
| LOADING                 | <ul> <li>4 Motorized Dock-High Doors with Seals and Pit Levelers</li> <li>3 Doors (9'x10')</li> <li>1 Door (10'x11')</li> <li>3 Grade-Level Doors</li> </ul> |
| <b>CLEAR HEIGHT</b>     | 22'-23'                                                                                                                                                      |
| COLUMN SPACING          | 50'x30'                                                                                                                                                      |
| POWER                   | Two electrical MDPs rated: • 4000 amps for 277/480v • 3000 amps for 120/208v                                                                                 |
| A/C                     | 100% Air-Conditioned                                                                                                                                         |
|                         |                                                                                                                                                              |