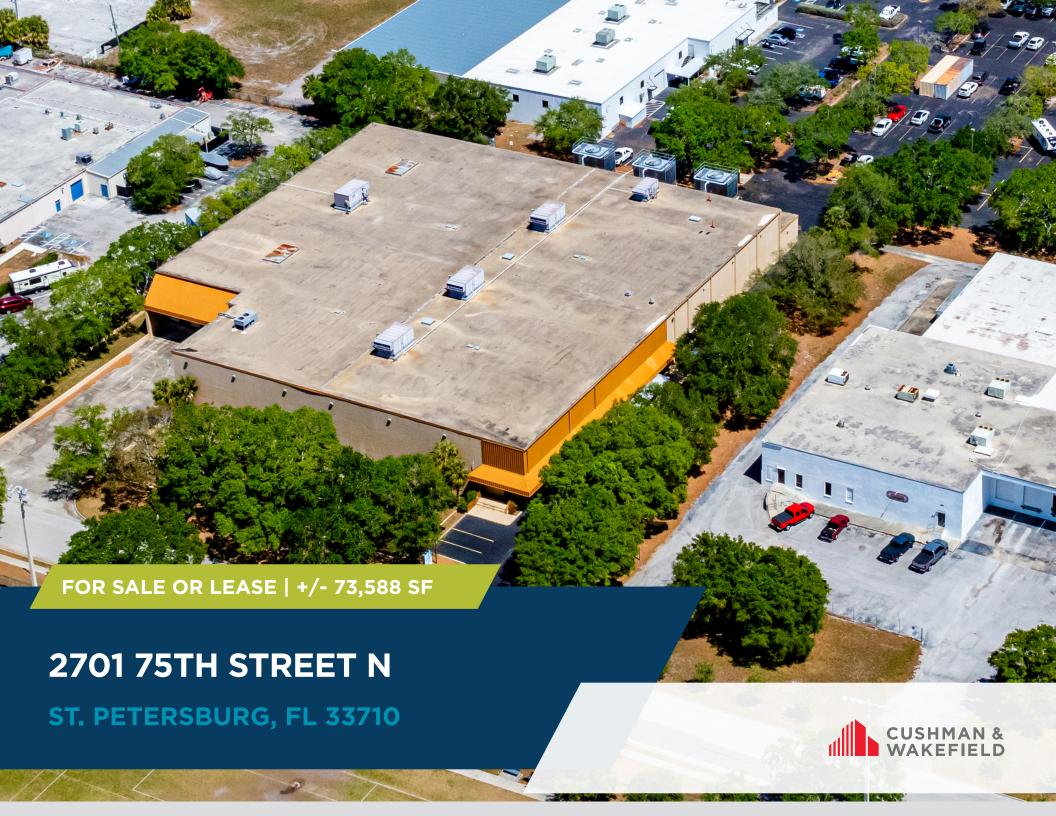

## 2701 75TH ST N ST.PETERSBURG, FL 33710

## **Property Features**

| BUILDING SIZE           | ± 73,588 SF (with Mezz)                                                                                                                                      |
|-------------------------|--------------------------------------------------------------------------------------------------------------------------------------------------------------|
| DOWNSTAIRS<br>OFFICE SF | 7,536 SF                                                                                                                                                     |
| MEZZININE<br>OFFICE SF  | 7,536 SF                                                                                                                                                     |
| LOADING                 | <ul> <li>4 Motorized Dock-High Doors with Seals and Pit Levelers</li> <li>3 Doors (9'x10')</li> <li>1 Door (10'x11')</li> <li>3 Grade-Level Doors</li> </ul> |
| <b>CLEAR HEIGHT</b>     | 22'-23'                                                                                                                                                      |
| COLUMN SPACING          | 50'x30'                                                                                                                                                      |
| POWER                   | Two electrical MDPs rated: • 4000 amps for 277/480v • 3000 amps for 120/208v                                                                                 |
| A/C                     | 100% Air-Conditioned                                                                                                                                         |
|                         |                                                                                                                                                              |