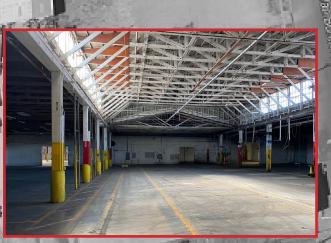

#### MAIN PLANT

- 75,000± SF manufacturing/warehouse building
- 1,500± SF office space
- Fully sprinklered
- Mix of steel frame / metal and brick construction
- Grade level doors
- Six (6) spot covered loading dock w/levelers
- Six (6) grade level doors
- T-5 lighting
- Skylights
- 1600 amps, 277/480 volt, 3 phase electrical service

#### MAINTENANCE BLDG

- 18,725± SF maintenance shop / storage building
- Shop office and restrooms
- Mix of concrete block, brick and wood frame /metal construct/
- Heavy power distributed throughout
- Four (4) grade level doors
- Fluorescent lighting
- Skylights