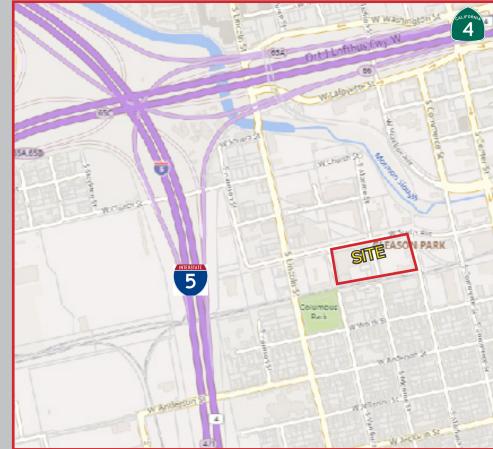

### PRESENTED BY: Jim Martin, SIOR DRE# 01214270 jmartin@lee-associates.com D 209.983.4088

- > Previously used as wooden door and pallet manufacturing facility
  - > Accessible from Scotts Ave., Van Buren St. and Madison St.
- > Large fenced/paved yard w/ multiple entrances.
- > Zoning: IG General Industrial (City of Stockton)
- Excellent access to I-5 and Crosstown Freeway (HVVY 4)
- > Close proximity to Port of Stockton
- > Located within a designated Opportunity Zone
- > Water: California Water Service
- > Sewer: City of Stockton
- > Storm: City of Stockton
- > Power: PG&E
- > Gas: PG&E