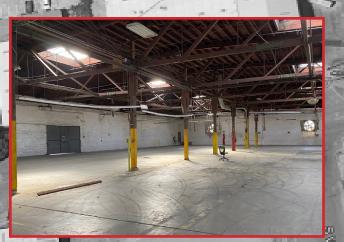

#### MAIN PLANT

- 75,000± SF manufacturing/warehouse building
- 1,500± SF office space
- Fully sprinklered
- Mix of steel frame / metal and brick construction
- Grade level doors
- Six (6) spot covered loading dock w/levelers
- Six (6) grade level doors
- T-5 lighting
- Skylights
- 1600 amps, 277/480 volt, 3 phase electrical service

#### MAINTENANCE BLDG

- 18,725± SF maintenance shop / storage building
- Shop office and restrooms
- Mix of concrete block, brick and wood frame /metal construct/
- Heavy power distributed throughout
- Four (4) grade level doors
- Fluorescent lighting
- Skylights