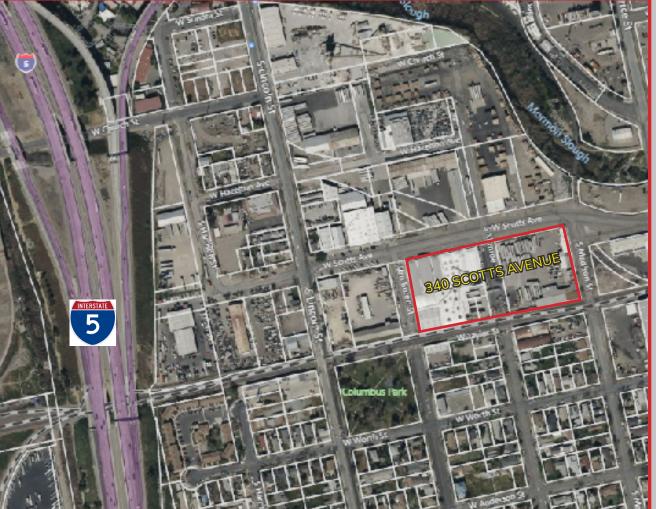

# **340 W. SCOTTS AVENUE**

- APNs: 147-110-040, 050, 060, 070, 100, 220
- 93,725± SF (2 buildings)
- 4.78± Acres
- Fenced / paved site w/ trailer yard

### PRESENTED BY: Jim Martin, SIOR DRE# 01214270 jmartin@lee-associates.com D 209.983.4088

- > Previously used as wooden door and pallet manufacturing facility
  - > Accessible from Scotts Ave., Van Buren St. and Madison St.
- > Large fenced/paved yard w/ multiple entrances.
- > Zoning: IG General Industrial (City of Stockton)
- Excellent access to I-5 and Crosstown Freeway (HVVY 4)
- > Close proximity to Port of Stockton
- > Located within a designated Opportunity Zone
- > Water: California Water Service
- > Sewer: City of Stockton
- > Storm: City of Stockton
- > Power: PG&E
- > Gas: PG&E