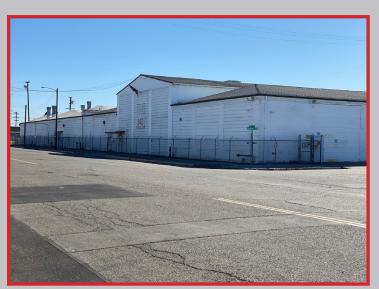

# **340 W. SCOTTS AVENUE**

- APNs: 147-110-040, 050, 060, 070, 100, 220
- 93,725± SF (2 buildings)
- 4.78± Acres
- Fenced / paved site w/ trailer yard

### PRESENTED BY: Jim Martin, SIOR DRE# 01214270 jmartin@lee-associates.com D 209.983.4088

- > Previously used as wooden door and pallet manufacturing facility
  - > Accessible from Scotts Ave., Van Buren St. and Madison St.
- > Large fenced/paved yard w/ multiple entrances.
- > Zoning: IG General Industrial (City of Stockton)
- Excellent access to I-5 and Crosstown Freeway (HVVY 4)
- > Close proximity to Port of Stockton
- > Located within a designated Opportunity Zone
- > Water: California Water Service
- > Sewer: City of Stockton
- > Storm: City of Stockton
- > Power: PG&E
- > Gas: PG&E