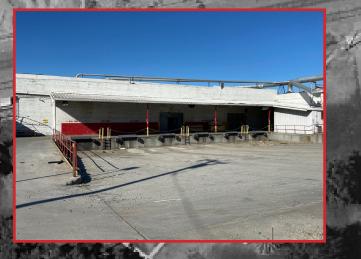

#### MAIN PLANT

- 75,000± SF manufacturing/warehouse building
- 1,500± SF office space
- Fully sprinklered
- Mix of steel frame / metal and brick construction
- Grade level doors
- Six (6) spot covered loading dock w/levelers
- Six (6) grade level doors
- T-5 lighting
- Skylights
- 1600 amps, 277/480 volt, 3 phase electrical service

#### MAINTENANCE BLDG

- 18,725± SF maintenance shop / storage building
- Shop office and restrooms
- Mix of concrete block, brick and wood frame /metal construct/
- Heavy power distributed throughout
- Four (4) grade level doors
- Fluorescent lighting
- Skylights