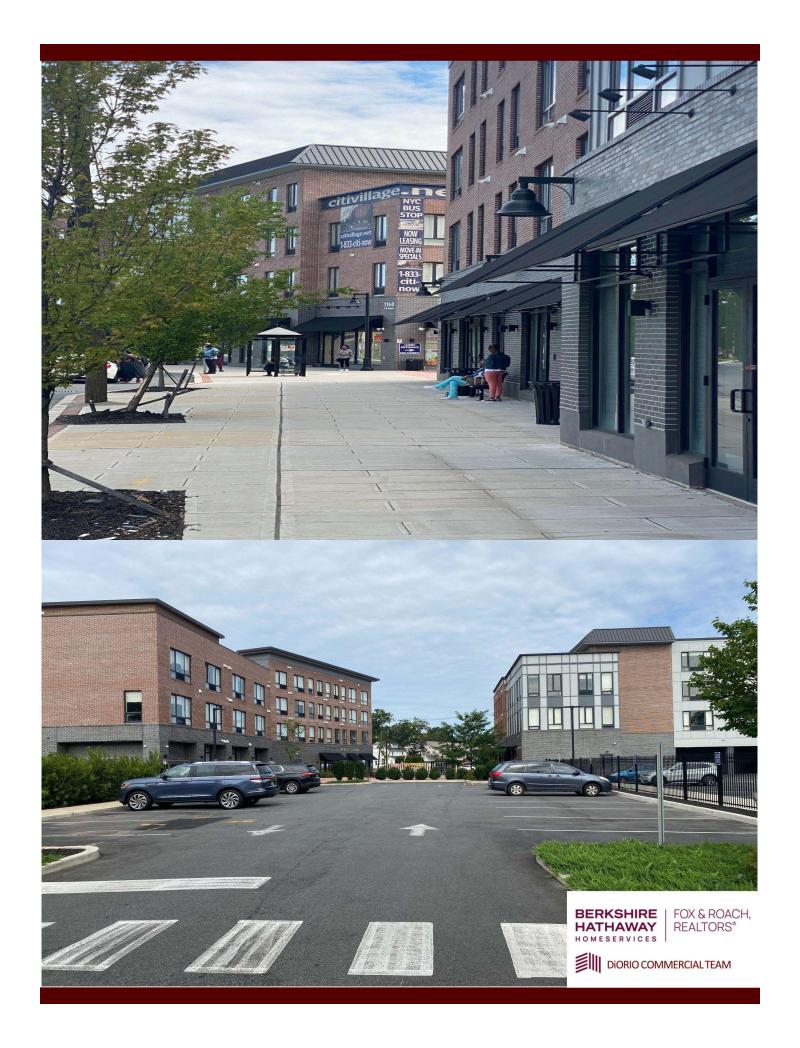

## ●Bus to NYC stops in front of building ● Units 1 and 2 are contiguous!

- High Visibility: The traffic of E St. Georges Ave provides exposure to hundreds of potential customers daily in addition to the patronage from the tenants residing above
- National Tenant-Friendly: With an abundance of national tenants already in the area these locations are ideal locations for additional national or local businesses
- Ample parking: This area benefits from ample street parking as well as parking for commercial patrons around back.
- Proximity to Major Highways: Situated near major highways, including I-95 and the Garden State Parkway, this location offers easy access for both local and out-of-town shoppers
- Public Transportation: The property is well-connected to public transportation, with a bus stop to NYC steps away
  providing a 50 min commute to the city and the train station 1.8 mi away, making it convenient for commuters
  and shoppers who rely on these services
- Potential Uses: Ideal for restaurants, cafés, retail or other service based businesses
   VPD: 19,351 QSR have historically been successful