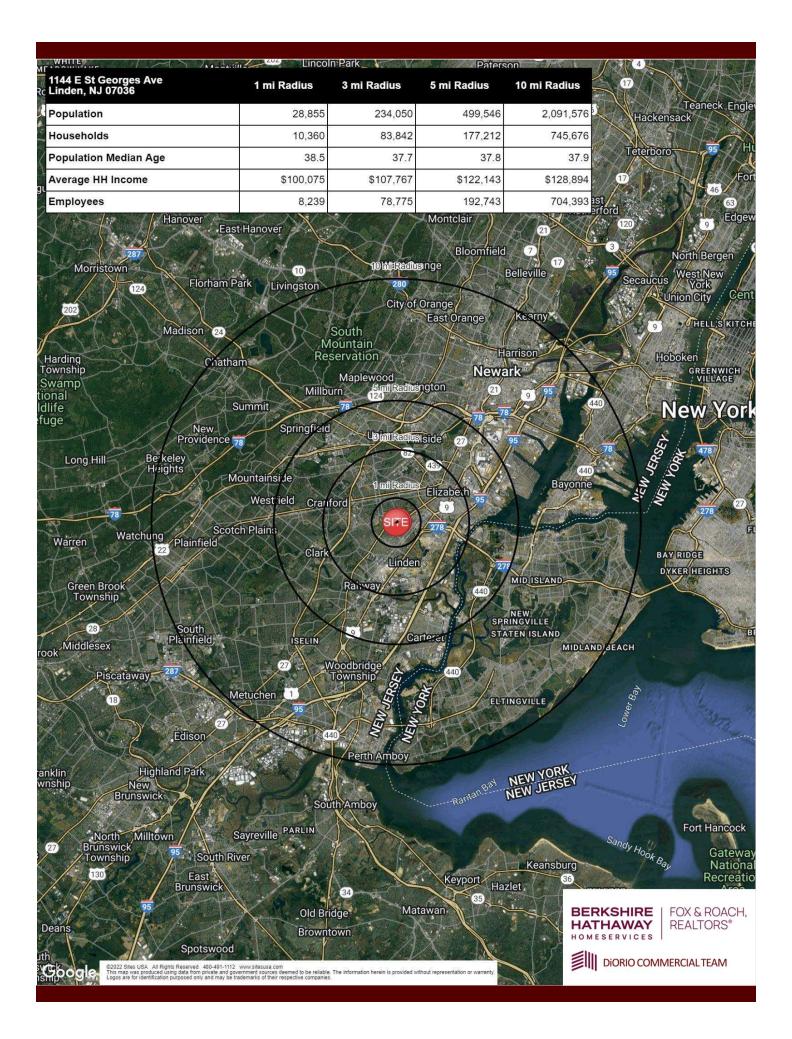

## For lease: 1120 & 1140 E. St. Georges Ave, Linden, NJ 1120 – Unit 1 (+/-1,914 SF) / Unit 2 (+/-1,420 SF) / Unit 6 (+/-1,200) SF

## ●Bus to NYC stops in front of building ● Units 1 and 2 are contiguous!

- High Visibility: The traffic of E St. Georges Ave provides exposure to hundreds of potential customers daily in addition to the patronage from the tenants residing above
- National Tenant-Friendly: With an abundance of national tenants already in the area these locations are ideal locations for additional national or local businesses
- Ample parking: This area benefits from ample street parking as well as parking for commercial patrons around back.
- Proximity to Major Highways: Situated near major highways, including I-95 and the Garden State Parkway, this location offers easy access for both local and out-of-town shoppers
- Public Transportation: The property is well-connected to public transportation, with a bus stop to NYC steps away
  providing a 50 min commute to the city and the train station 1.8 mi away, making it convenient for commuters
  and shoppers who rely on these services
- Potential Uses: Ideal for restaurants, cafés, retail or other service based businesses
   VPD: 19,351 QSR have historically been successful