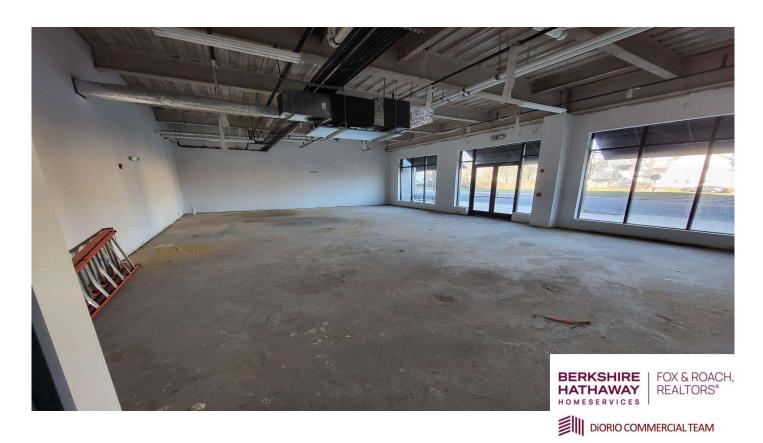

## For lease: 1120 & 1140 E. St. Georges Ave, Linden, NJ 1120 – Unit 1 (+/-1,914 SF) / Unit 2 (+/-1,420 SF) / Unit 6 (+/-1,200) SF

## UNIT 2