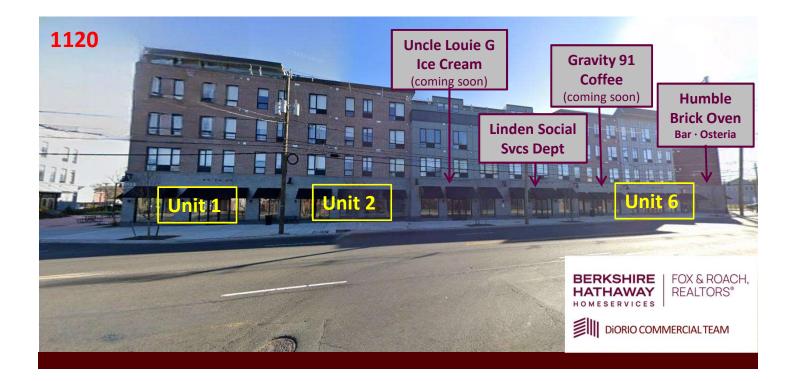

## For lease: 1120 & 1140 E. St. Georges Ave, Linden, NJ 1120 – Unit 1 (+/-1,914 SF) / Unit 2 (+/-1,420 SF) / Unit 6 (+/-1,200) SF

## ●Bus to NYC stops in front of building ● Units 1 and 2 are contiguous!

- High Visibility: The traffic of E St. Georges Ave provides exposure to hundreds of potential customers daily in addition to the patronage from the tenants residing above
- National Tenant-Friendly: With an abundance of national tenants already in the area these locations are ideal locations for additional national or local businesses
- Ample parking: This area benefits from ample street parking as well as parking for commercial patrons around back.
- Proximity to Major Highways: Situated near major highways, including I-95 and the Garden State Parkway, this location offers easy access for both local and out-of-town shoppers
- Public Transportation: The property is well-connected to public transportation, with a bus stop to NYC steps away
  providing a 50 min commute to the city and the train station 1.8 mi away, making it convenient for commuters
  and shoppers who rely on these services
- Potential Uses: Ideal for restaurants, cafés, retail or other service based businesses
   VPD: 19,351 QSR have historically been successful