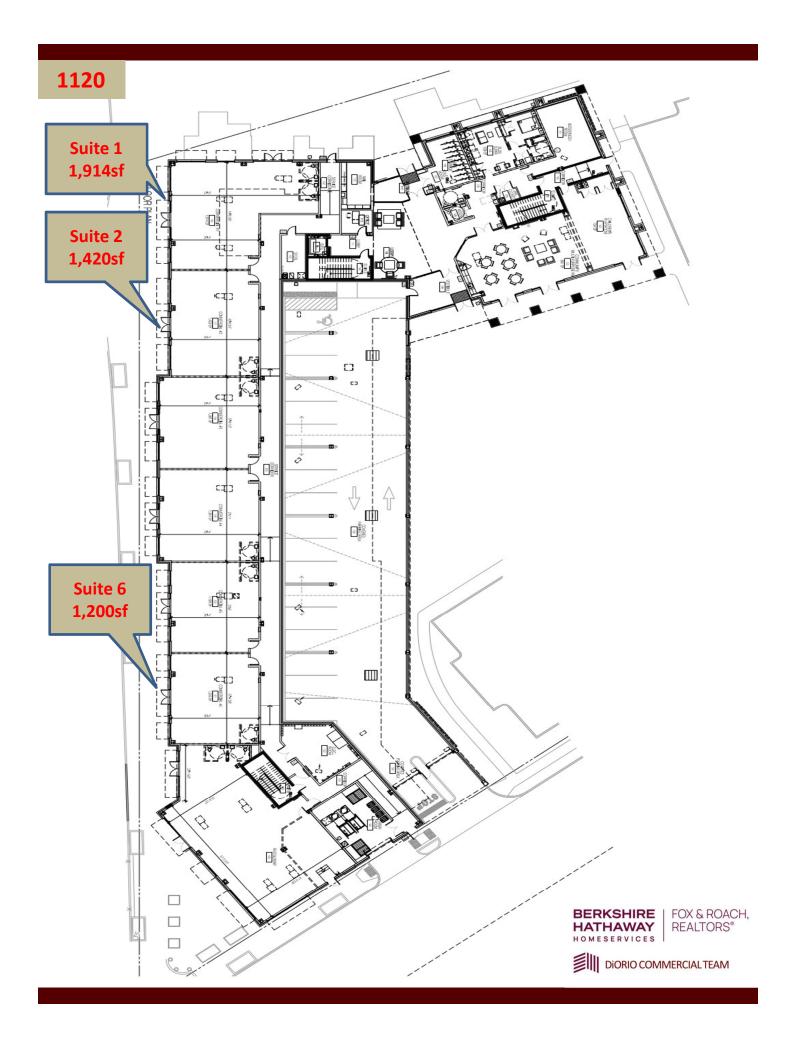

## For lease: 1120 & 1140 E. St. Georges Ave, Linden, NJ 1120 – Unit 1 (+/-1,914 SF) / Unit 2 (+/-1,420 SF) / Unit 6 (+/-1,200) SF

## 1120 E St Georges Ave

Linden, NJ 07036