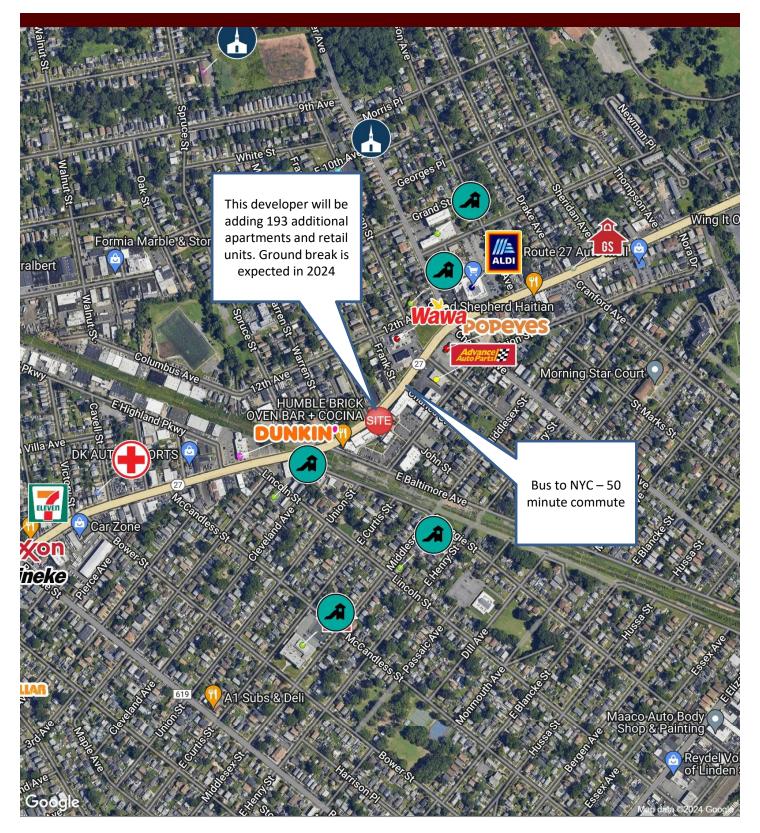

## ●Bus to NYC stops in front of building ● Units 1 and 2 are contiguous!

- High Visibility: The traffic of E St. Georges Ave provides exposure to hundreds of potential customers daily in addition to the patronage from the tenants residing above
- National Tenant-Friendly: With an abundance of national tenants already in the area these locations are ideal locations for additional national or local businesses
- Ample parking: This area benefits from ample street parking as well as parking for commercial patrons around back.
- Proximity to Major Highways: Situated near major highways, including I-95 and the Garden State Parkway, this location offers easy access for both local and out-of-town shoppers
- Public Transportation: The property is well-connected to public transportation, with a bus stop to NYC steps away
  providing a 50 min commute to the city and the train station 1.8 mi away, making it convenient for commuters
  and shoppers who rely on these services
- Potential Uses: Ideal for restaurants, cafés, retail or other service based businesses
   VPD: 19,351 QSR have historically been successful