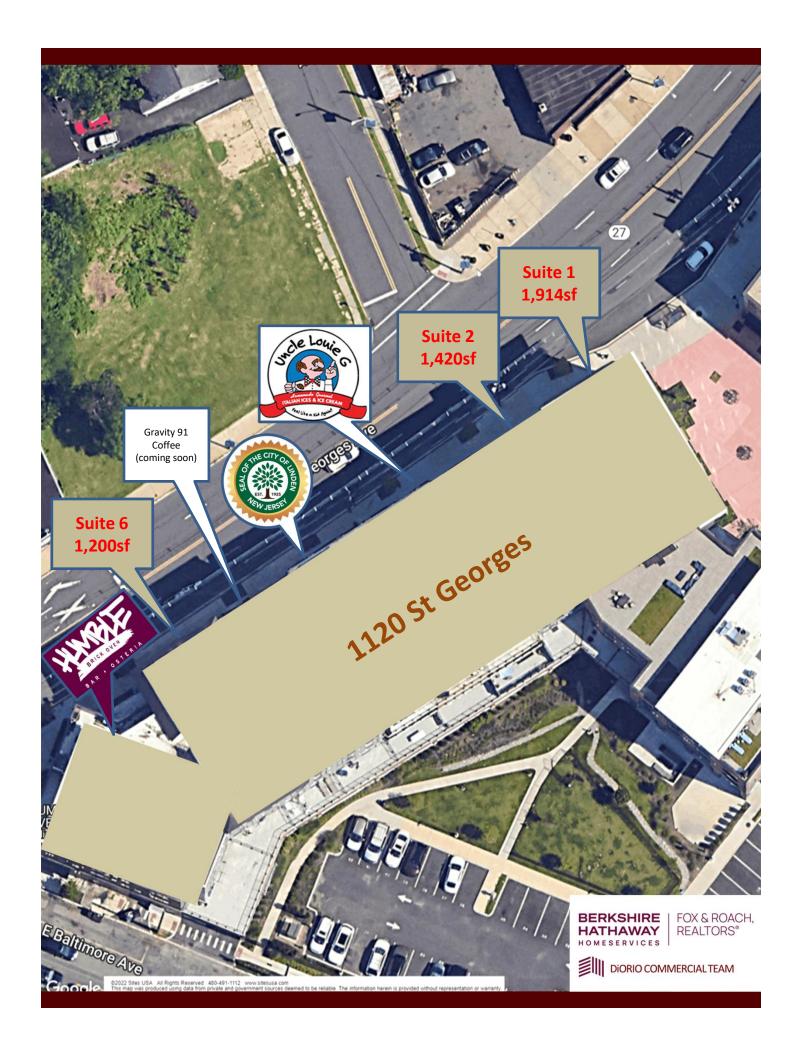

## For lease: 1120 & 1140 E. St. Georges Ave, Linden, NJ 1120 – Unit 1 (+/-1,914 SF) / Unit 2 (+/-1,420 SF) / Unit 6 (+/-1,200) SF

## ●Bus to NYC stops in front of building ● Units 1 and 2 are contiguous!

- High Visibility: The traffic of E St. Georges Ave provides exposure to hundreds of potential customers daily in addition to the patronage from the tenants residing above
- National Tenant-Friendly: With an abundance of national tenants already in the area these locations are ideal locations for additional national or local businesses
- Ample parking: This area benefits from ample street parking as well as parking for commercial patrons around back.
- Proximity to Major Highways: Situated near major highways, including I-95 and the Garden State Parkway, this location offers easy access for both local and out-of-town shoppers
- Public Transportation: The property is well-connected to public transportation, with a bus stop to NYC steps away
  providing a 50 min commute to the city and the train station 1.8 mi away, making it convenient for commuters
  and shoppers who rely on these services
- Potential Uses: Ideal for restaurants, cafés, retail or other service based businesses
   VPD: 19,351 QSR have historically been successful