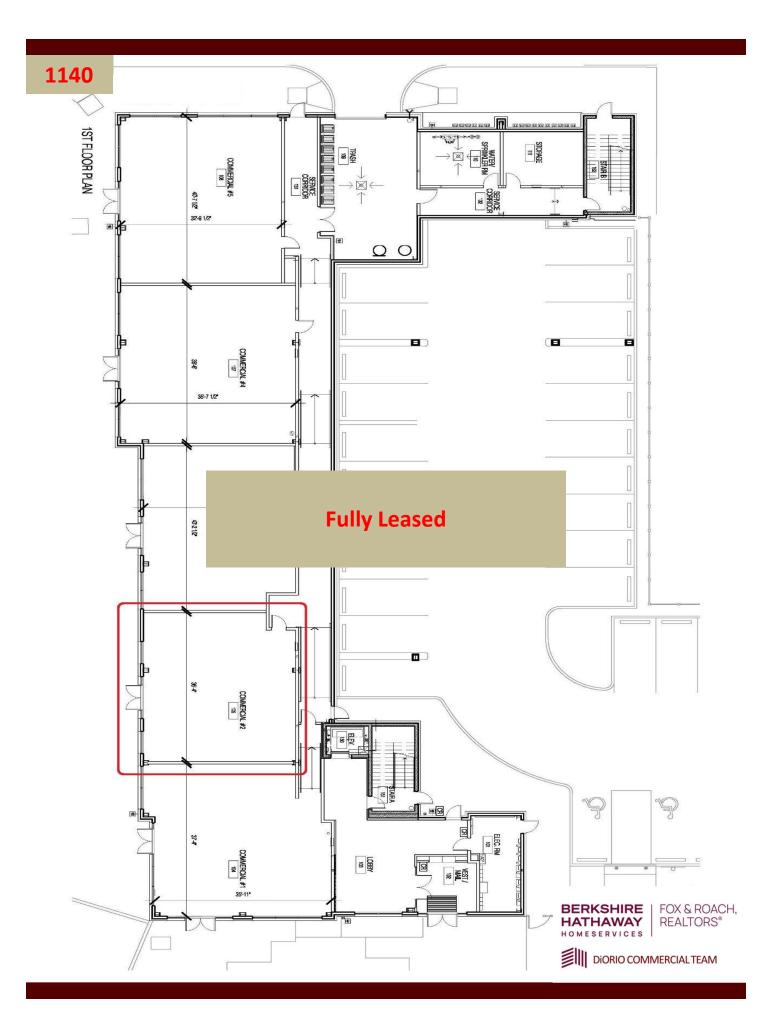

## For lease: 1120 & 1140 E. St. Georges Ave, Linden, NJ 1120 – Unit 1 (+/-1,914 SF) / Unit 2 (+/-1,420 SF) / Unit 6 (+/-1,200) SF