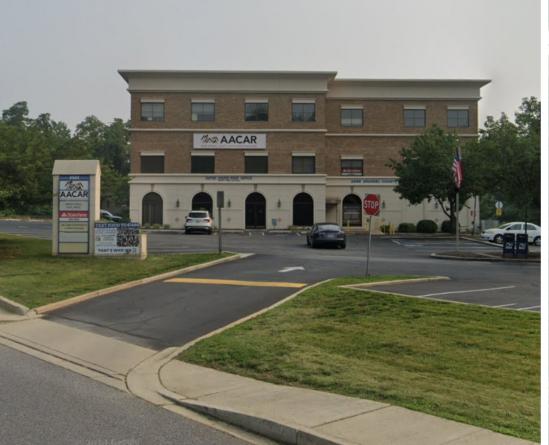

## FOR LEASE

1521 RITCHIE HIGHWAY, ARNOLD, MD 21012

925 SF (3 Offices)
Professional Office Space

**Dennis Murphy** 

410.266.1113 dmurphy@hyattcommercial.com

Phil Hager

443.794.1092 phager@hyattcommercial.com

## **HIGHLIGHTS**

- Landmark Post Office Building in Arnold Headquarters for Anne Arundel County Association of Realtors
- 925 SF available on the Second Floor (Elevator in building)
- Two individual offices and an additional large office/conference room are available
- Ample Parking with Easy access to Downtown Annapolis and BWI
- \$24 PSF (\$1,850.00 per month) Plus Utilities and Janitorial