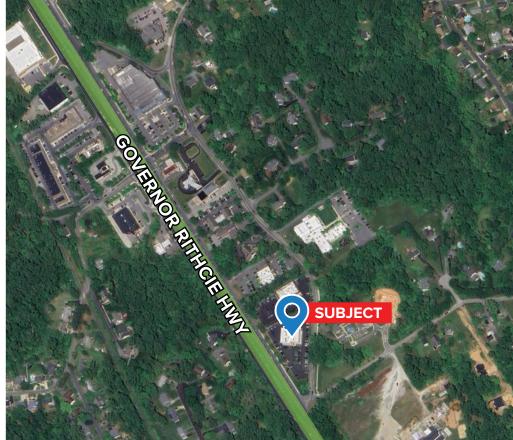

## FOR LEASE

1521 RITCHIE HIGHWAY, ARNOLD, MD 21012

925 SF (3 Offices)
Professional Office Space

**Dennis Murphy** 

410.266.1113 dmurphy@hyattcommercial.com

Phil Hager

443.794.1092 phager@hyattcommercial.com

## **HIGHLIGHTS**

- Landmark Post Office Building in Arnold Headquarters for Anne Arundel County Association of Realtors
- 925 SF available on the Second Floor (Elevator in building)
- Two individual offices and an additional large office/conference room are available
- Ample Parking with Easy access to Downtown Annapolis and BWI
- \$24 PSF (\$1,850.00 per month) Plus Utilities and Janitorial