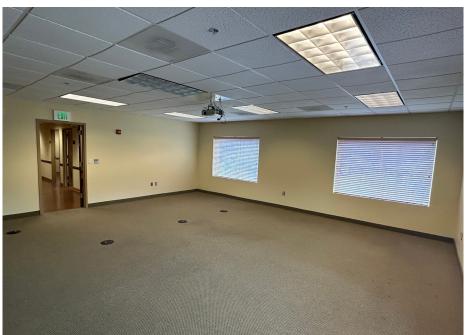

## **HIGHLIGHTS**

- Landmark Post Office Building in Arnold Headquarters for Anne Arundel County Association of Realtors
- 925 SF available on the Second Floor (Elevator in building)
- Two individual offices and an additional large office/conference room are available
- Ample Parking with Easy access to Downtown Annapolis and BWI
- \$24 PSF (\$1,850.00 per month) Plus Utilities and Janitorial