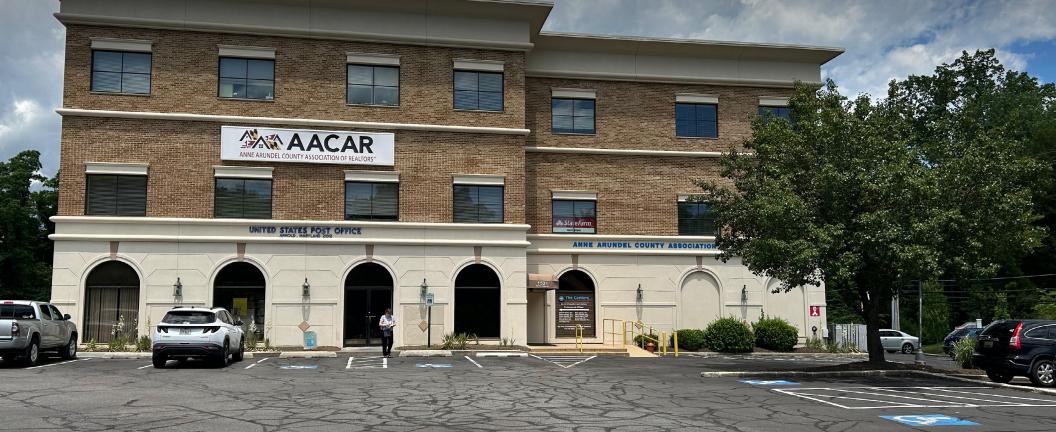

## FOR LEASE

1521 RITCHIE HIGHWAY, ARNOLD, MD 21012

925 SF (3 Offices)
Professional Office Space

**Dennis Murphy** 

410.266.1113 dmurphy@hyattcommercial.com

Phil Hager

443.794.1092 phager@hyattcommercial.com

## **HIGHLIGHTS**

- Landmark Post Office Building in Arnold Headquarters for Anne Arundel County Association of Realtors
- 925 SF available on the Second Floor (Elevator in building)
- Two individual offices and an additional large office/conference room are available
- Ample Parking with Easy access to Downtown Annapolis and BWI
- \$24 PSF (\$1,850.00 per month) Plus Utilities and Janitorial