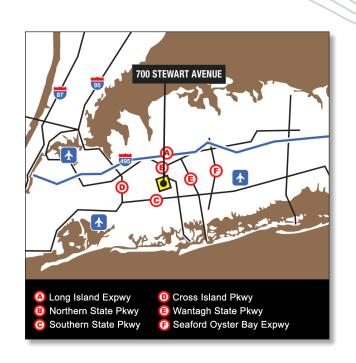

## LOCATION

- garden city, new york 11530
- central nassau county submarket

#### COMMENTS:

- Conveniently located off Stewart Avenue, Meadowbrook Parkway M3 West exit
- Close to Roosevelt Field
- NICE bus stop in front of building
- 5:1000 parking ratio
- 24 / 7 building access
- Offering a turn-key building installation
- New HVAC & separately metered utilities
- Join Optum, Integrated Medical Professionals & NY Spine Medicine & Surgery