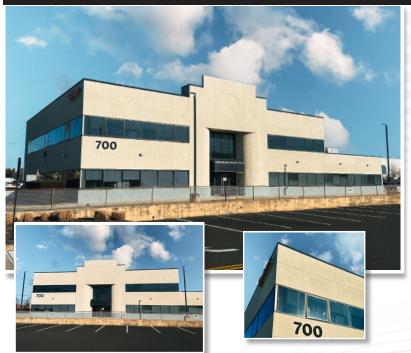

## PRIME MEDICAL/OFFICE SPACE FOR LEASE

**700** stewart avenue • garden city, ny

# 2 story building 17,000 square feet