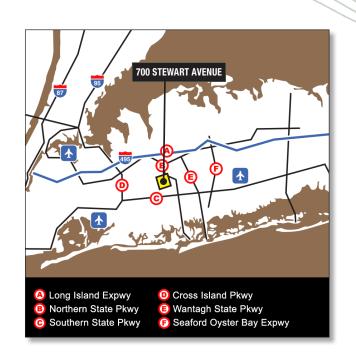

## LOCATION

- garden city, new york 11530
- central nassau county submarket

#### COMMENTS:

- Conveniently located off Stewart Avenue, Meadowbrook Parkway M3 West exit
- Close to Roosevelt Field
- NICE bus stop in front of building
- 5:1000 parking ratio
- 24 / 7 building access
- Offering a turn-key building installation
- New HVAC & separately metered utilities
- Join Optum, Integrated Medical Professionals & NY Spine Medicine & Surgery