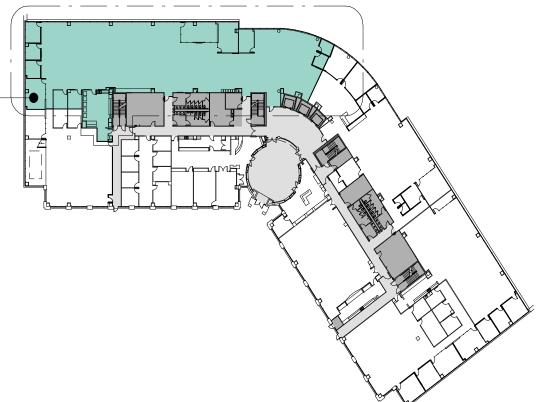

#### FOUR BARTON SKYWAY

| Suite          | 130       |
|----------------|-----------|
| Square Footage | 12,000 SF |

for more information: BLAIR NELSON | 512.415.9120 | Blair.Nelson@bdnreit.com

brandywine CLARK JONES | 214.808.1616 | Clark.Jones@bdnreit.com