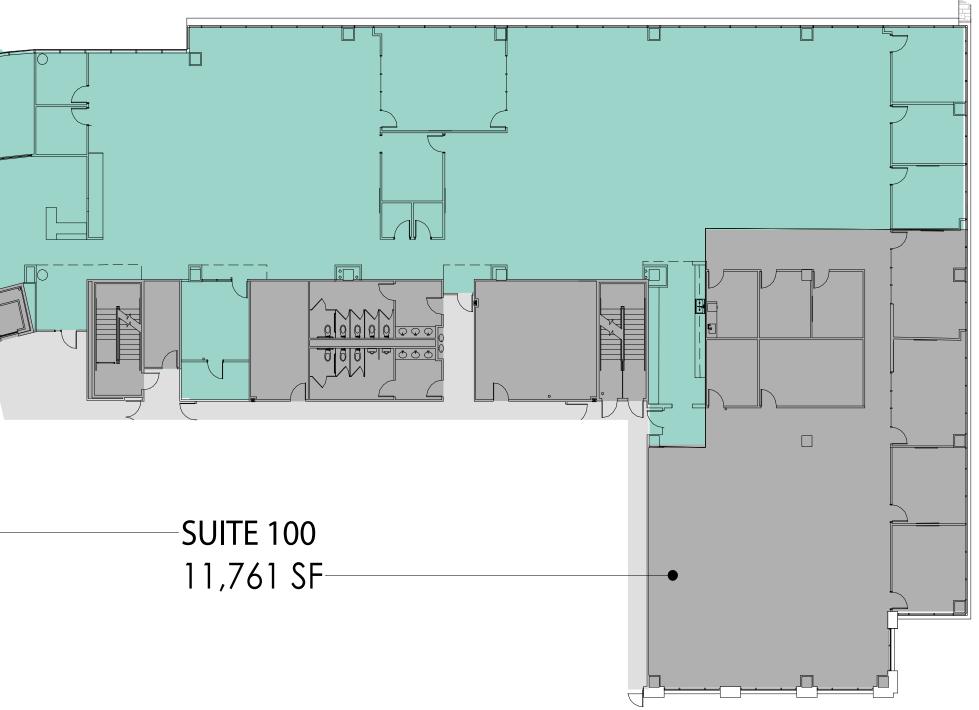

#### FOUR BARTON SKYWAY

| Suite          | 100       |
|----------------|-----------|
| Square Footage | 11,761 SF |

for more information:

BLAIR NELSON | 512.415.9120 | Blair.Nelson@bdnreit.com

**brandywine** CLARK JONES | 214.808.1616 | Clark.Jones@bdnreit.com