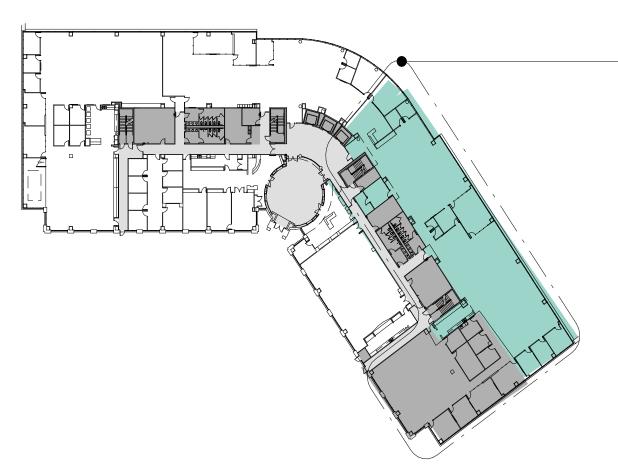

#### FOUR BARTON SKYWAY

Suite LL25 12,382 SF Square Footage

> SUITE LL25 12,382 SF

for more information: BLAIR NELSON | 512.415.9120 | Blair.Nelson@bdnreit.com

**brandywine** CLARK JONES | 214.808.1616 | Clark.Jones@bdnreit.com