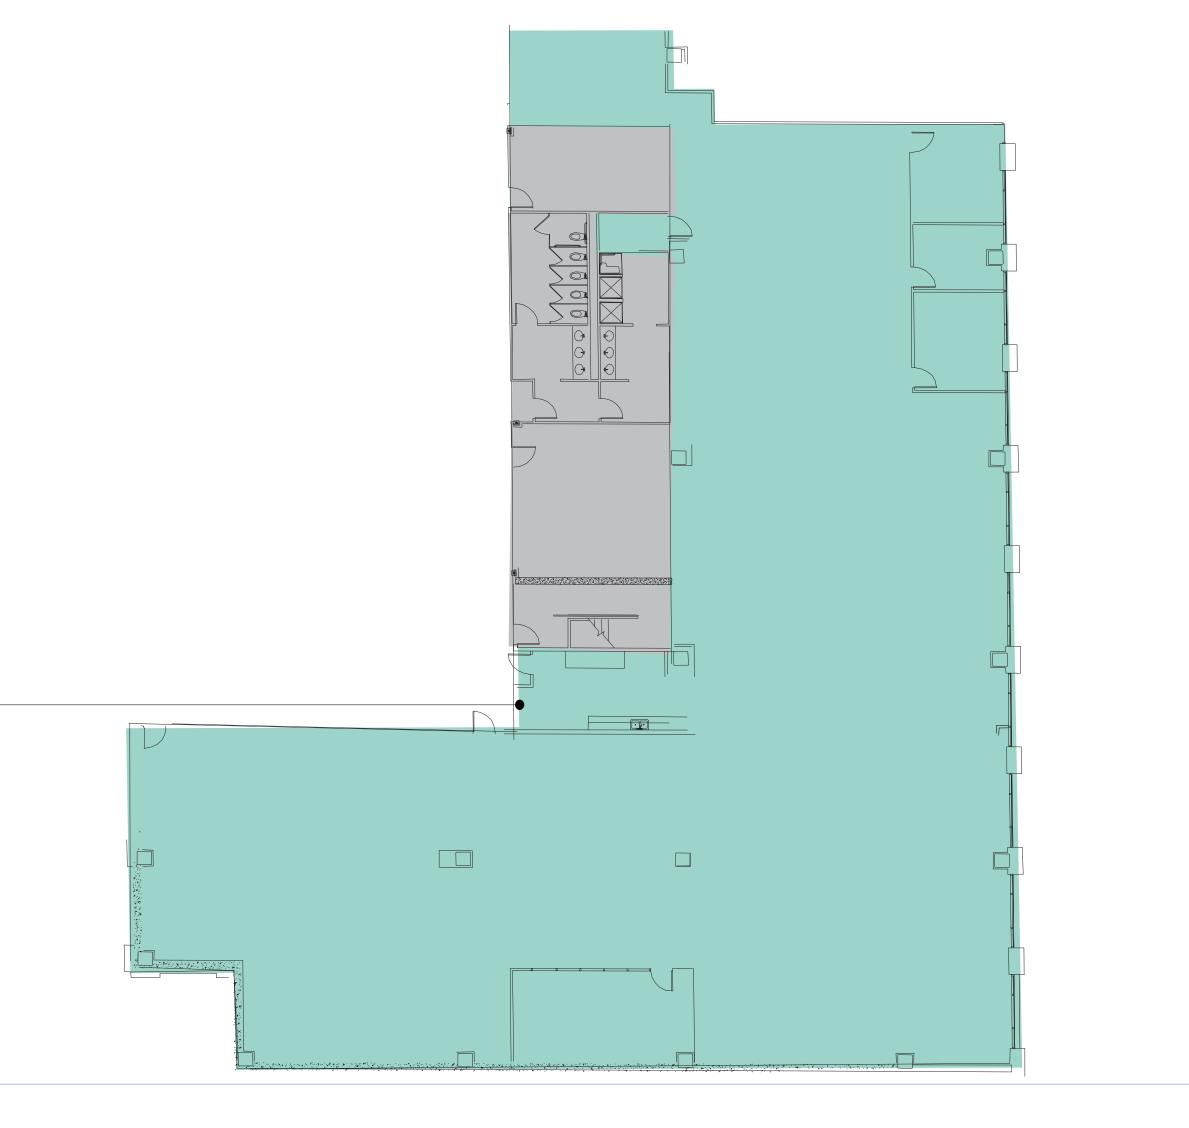

#### FOUR BARTON SKYWAY

Suite LL25 12,382 SF Square Footage

> SUITE LL25 12,382 SF

for more information: BLAIR NELSON | 512.415.9120 | Blair.Nelson@bdnreit.com

**brandywine** CLARK JONES | 214.808.1616 | Clark.Jones@bdnreit.com

#### FOUR BARTON SKYWAY

| Suite          | 100       |
|----------------|-----------|
| Square Footage | 11,761 SF |

for more information:

BLAIR NELSON | 512.415.9120 | Blair.Nelson@bdnreit.com

**brandywine** CLARK JONES | 214.808.1616 | Clark.Jones@bdnreit.com

#### FOUR BARTON SKYWAY

| Suite          | 125      |
|----------------|----------|
| Square Footage | 5,298 SF |

for more information:

BLAIR NELSON | 512.415.9120 | Blair.Nelson@bdnreit.com

brandywine CLARK JONES | 214.808.1616 | Clark.Jones@bdnreit.com

#### FOUR BARTON SKYWAY

| Suite          | 130       |
|----------------|-----------|
| Square Footage | 12,000 SF |

for more information: BLAIR NELSON | 512.415.9120 | Blair.Nelson@bdnreit.com

brandywine CLARK JONES | 214.808.1616 | Clark.Jones@bdnreit.com