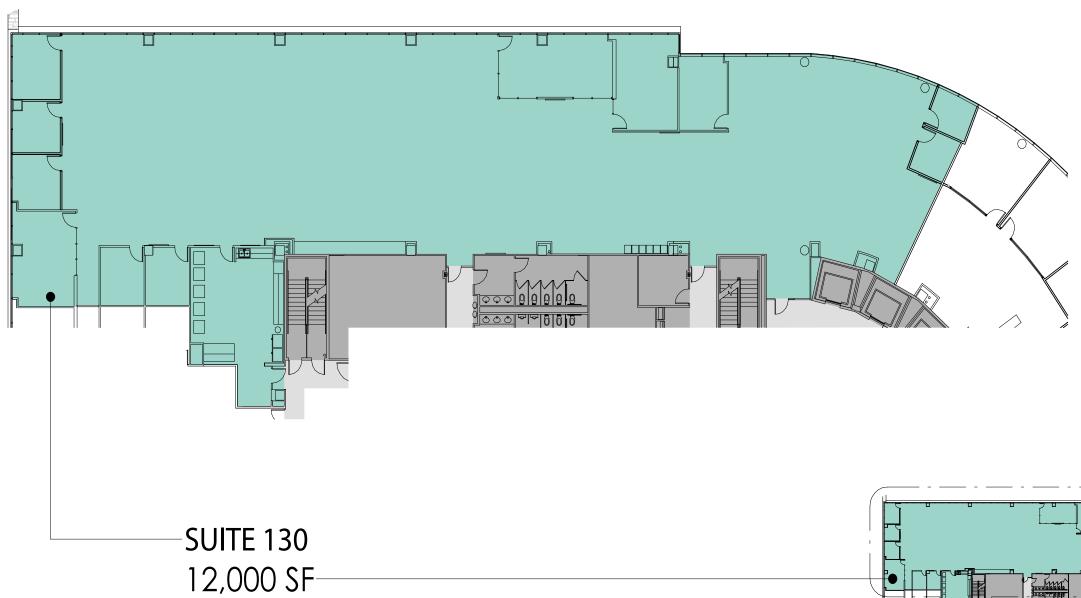

#### FOUR BARTON SKYWAY

| Suite          | 130       |
|----------------|-----------|
| Square Footage | 12,000 SF |

for more information: BLAIR NELSON | 512.415.9120 | Blair.Nelson@bdnreit.com

brandywine CLARK JONES | 214.808.1616 | Clark.Jones@bdnreit.com