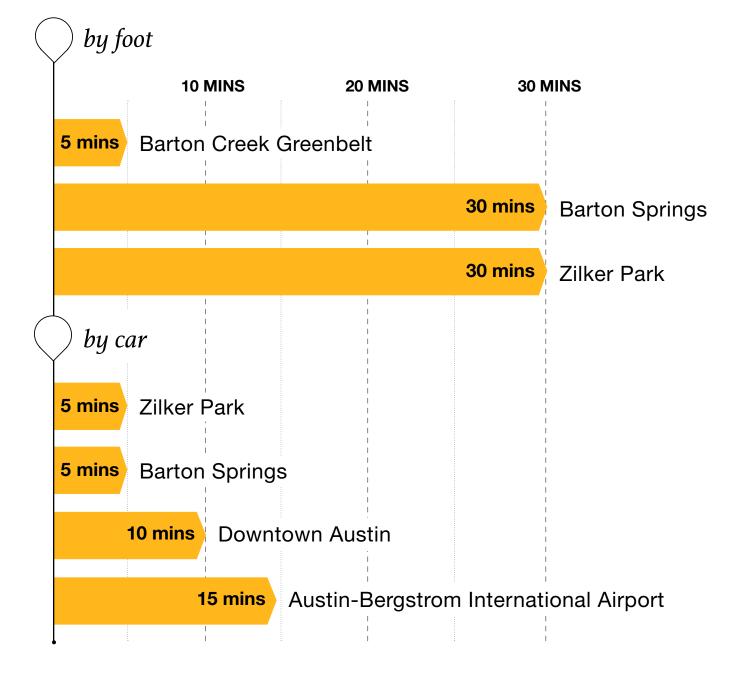

## You are (right) here

Experience the soul of Austin with local gems like Zilker Park, Barton Springs, and the Barton Creek Greenbelt. Grab a bite at the nearby flagship Tacodeli or Salt Traders Coastal Cooking and savor the flavors of a city known for its culinary artistry, just beyond the office.

### take a walk

| Barton Creek Greenbelt | .3 mi |
|------------------------|-------|
| Zilker Park            |       |
| Barton Springs         |       |
| Lady Bird Lake Trail   | 2 mi  |

Sway

## Getting here is easy

Nestled at Barton Skyway and MoPac Expressway, Four Barton Skyway makes your commute effortless with easy access to all Southwest Austin's suburbs and a 5–10-minute drive to the amenities downtown.