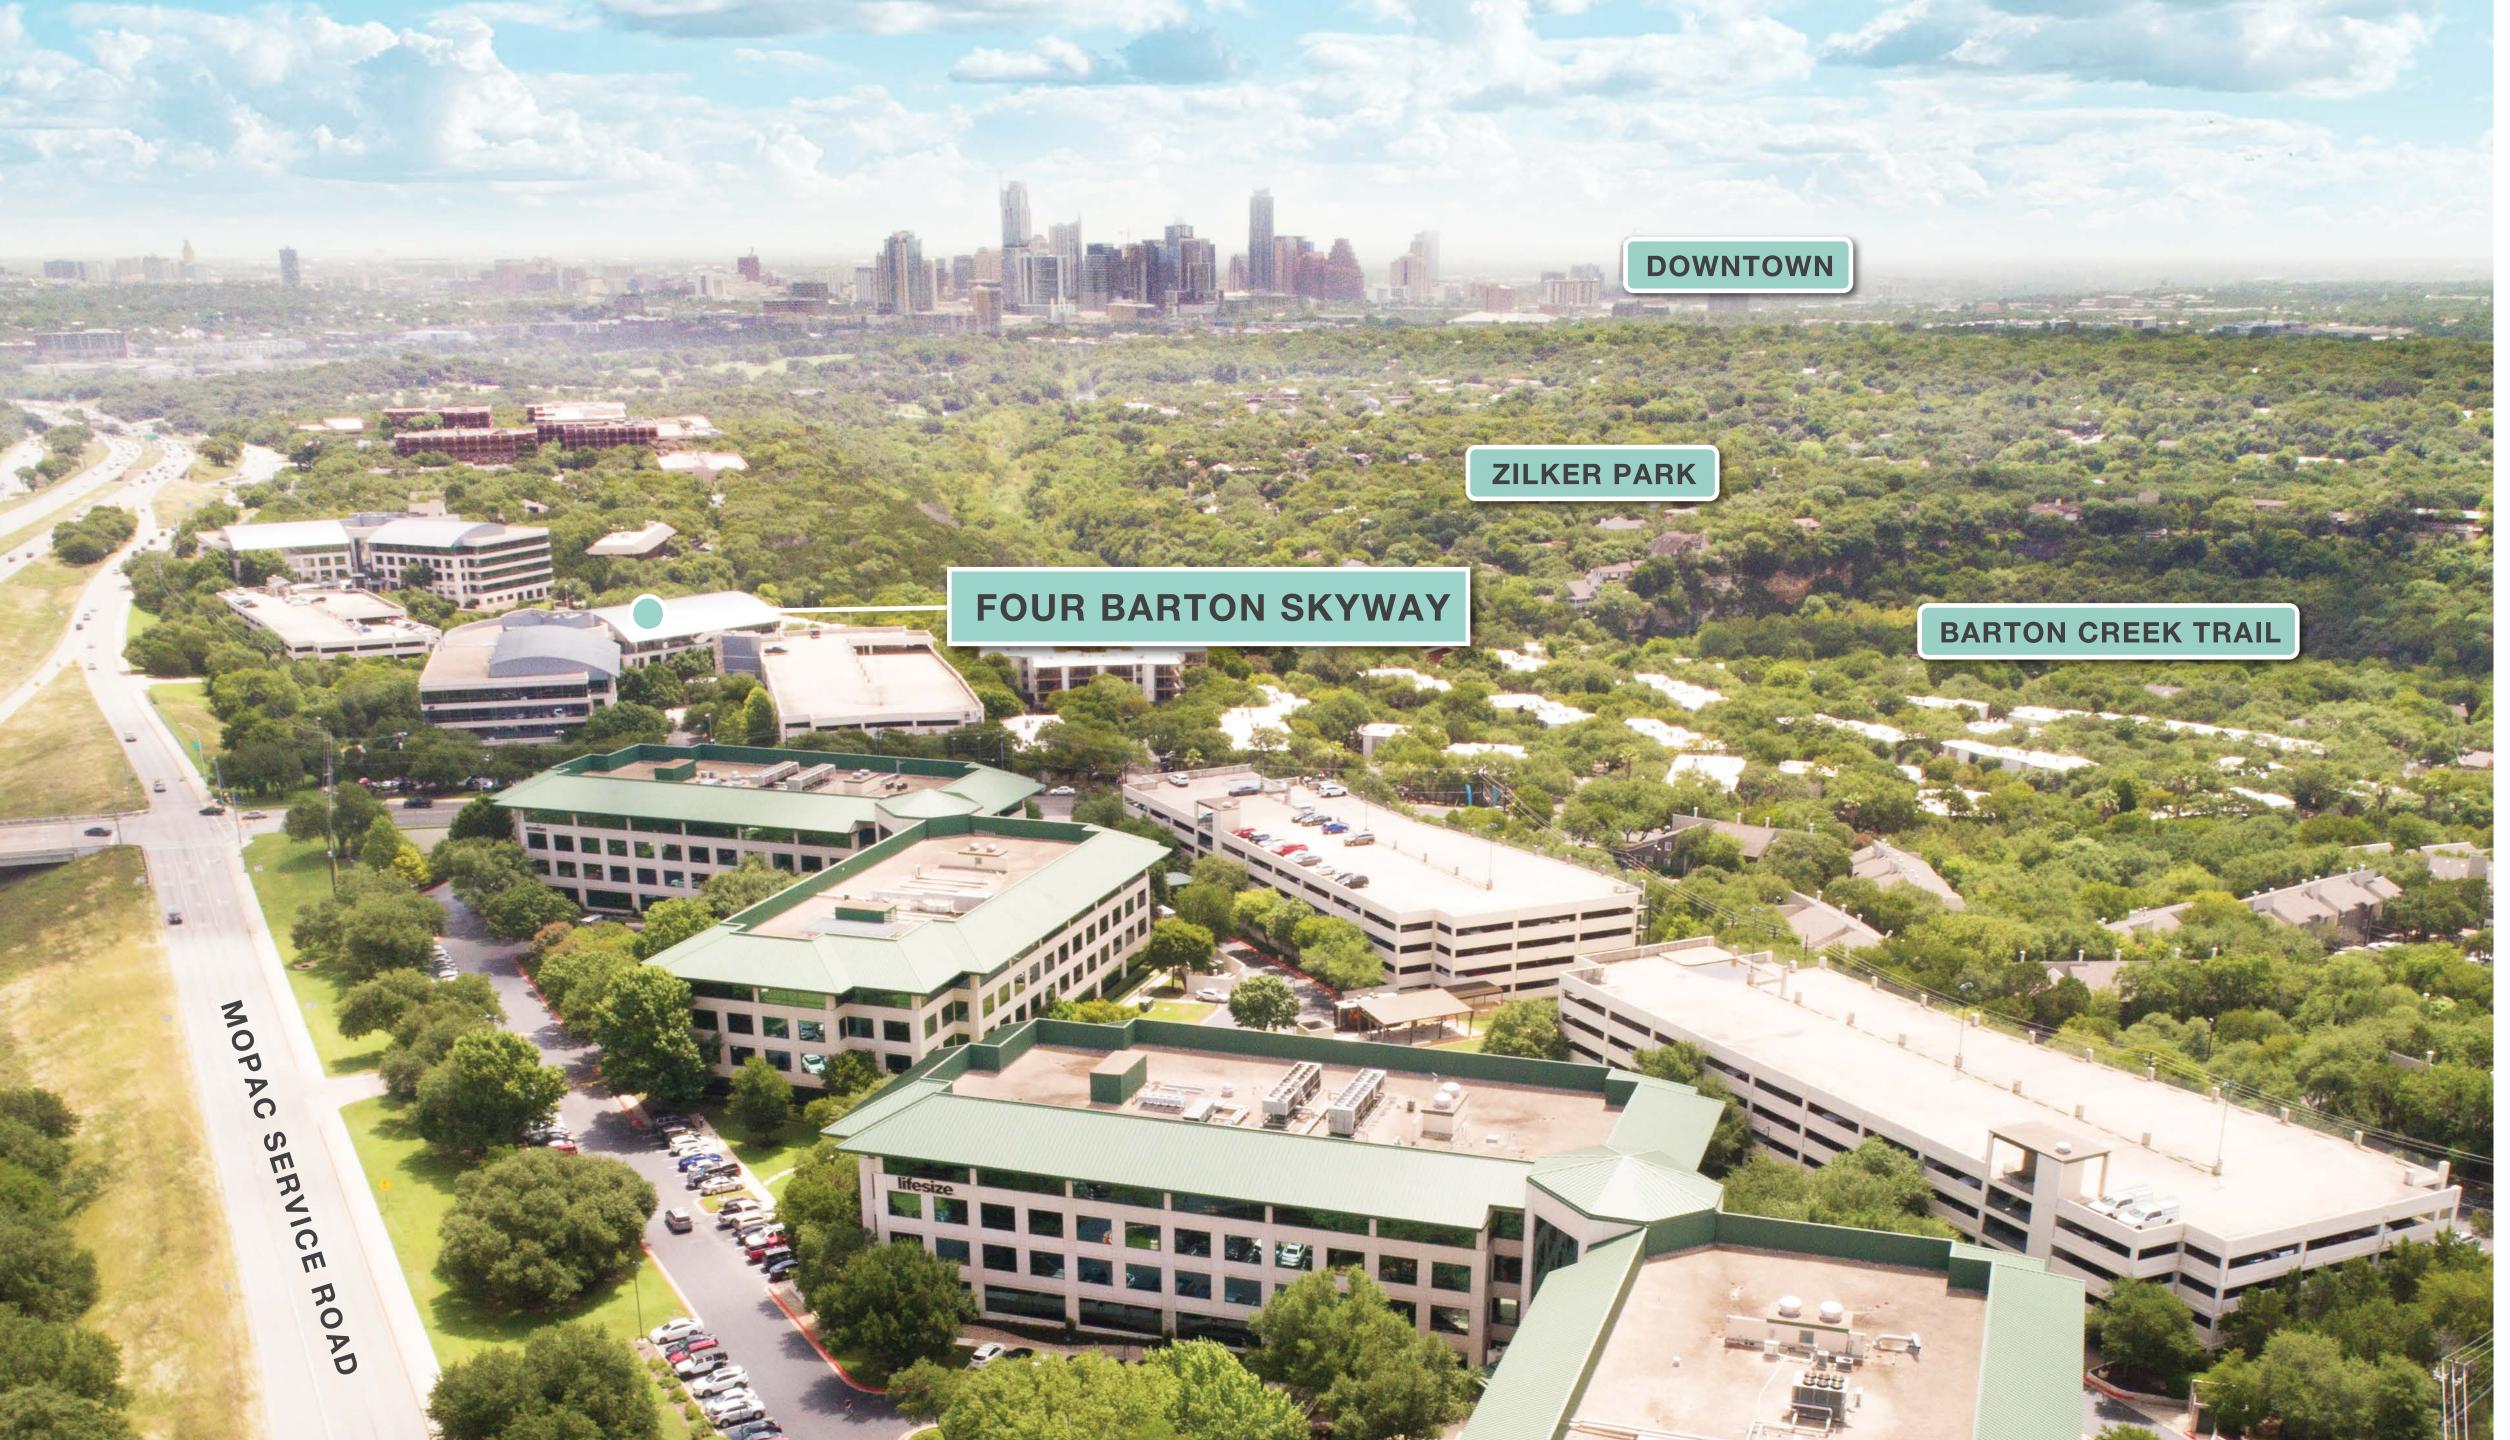

## Getting here is easy

Nestled at Barton Skyway and MoPac Expressway, Four Barton Skyway makes your commute effortless with easy access to all Southwest Austin's suburbs and a 5–10-minute drive to the amenities downtown.

## You are (right) here

Experience the soul of Austin with local gems like Zilker Park, Barton Springs, and the Barton Creek Greenbelt. Grab a bite at the nearby flagship Tacodeli or Salt Traders Coastal Cooking and savor the flavors of a city known for its culinary artistry, just beyond the office.

### take a walk

| Barton Creek Greenbelt | .3 mi |
|------------------------|-------|
| Zilker Park            |       |
| Barton Springs         |       |
| Lady Bird Lake Trail   | 2 mi  |

Sway