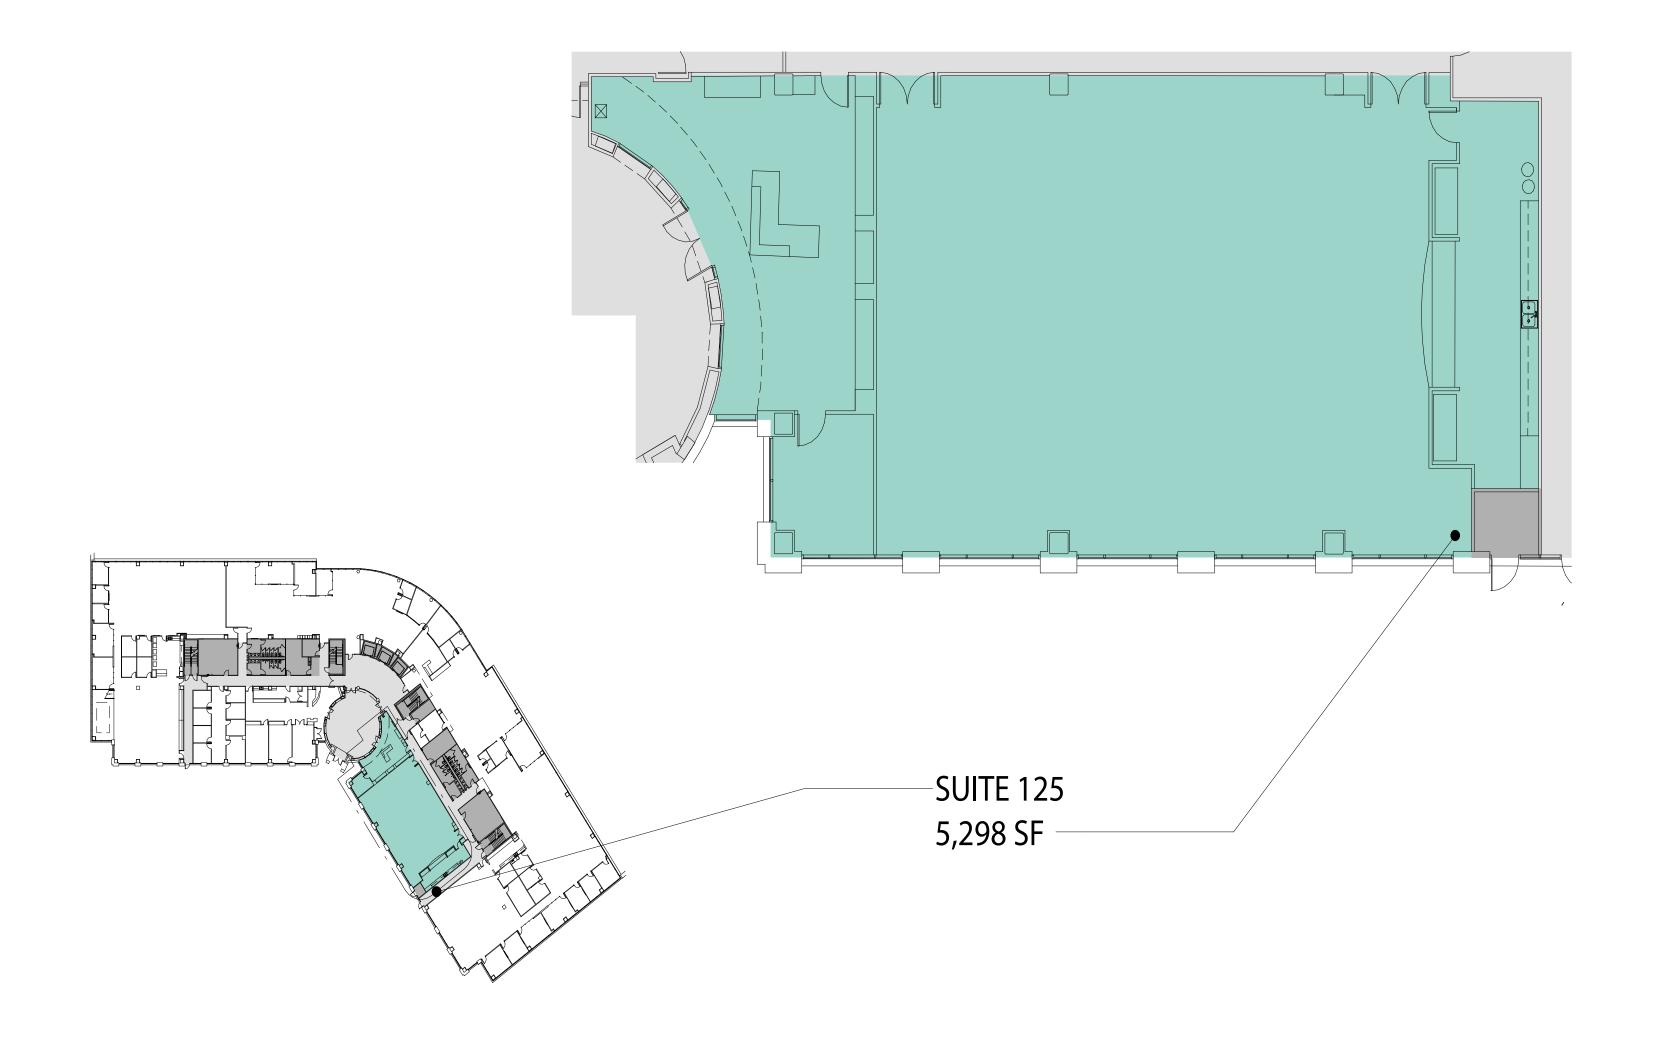

#### FOUR BARTON SKYWAY

| Suite          | 125      |
|----------------|----------|
| Square Footage | 5,298 SF |

for more information:

BLAIR NELSON | 512.415.9120 | Blair.Nelson@bdnreit.com

brandywine CLARK JONES | 214.808.1616 | Clark.Jones@bdnreit.com