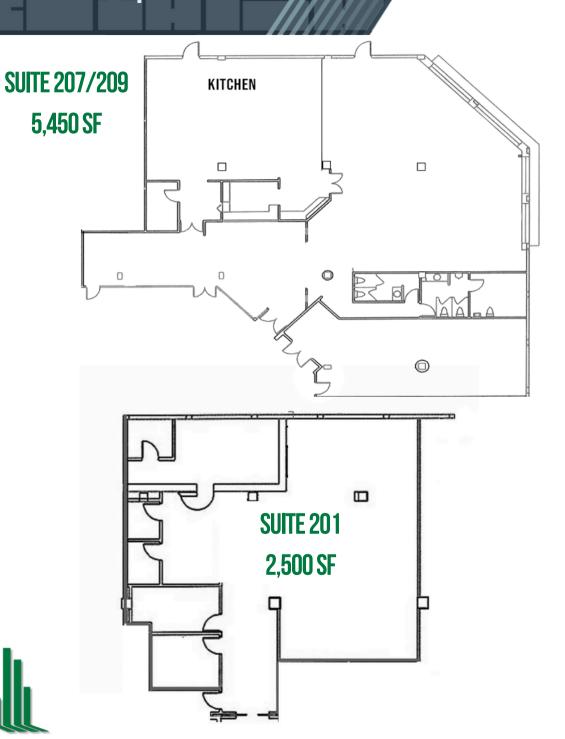

## Highlights 2,393 - 5,450 sf Retail space available. Great street visibility and signage. Attractive courtyard located adjacent to the Plaza Tower office building is surrounded by Plaza shops. High volume of both vehicular and pedestrian traffic, as it is situated along trolley route. DOWNTOW Reserved parking available in the Yacht Basin attached parking garage. Yacht Basin Petersburg Information herein is not warranted and subject to change without notice. We assume no liabilities for errors and omissions

## PLANTING THE PROPERTY OF THE PARTY OF THE PA





## Restaurant Available!













## Floorplans