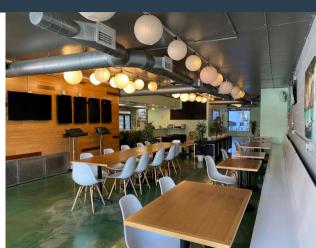

## Highlights 2,393 - 5,450 sf Retail space available. Great street visibility and signage. Attractive courtyard located adjacent to the Plaza Tower office building is surrounded by Plaza shops. High volume of both vehicular and pedestrian traffic, as it is situated along trolley route. DOWNTOW Reserved parking available in the Yacht Basin attached parking garage. Yacht Basin Petersburg Information herein is not warranted and subject to change without notice. We assume no liabilities for errors and omissions

## PLANTING THE PROPERTY OF THE PARTY OF THE PA





## Restaurant Available!













## Floorplans