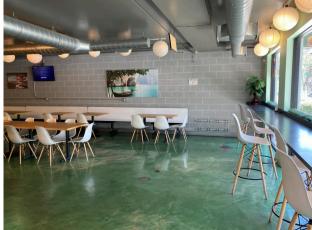

## Highlights 2,393 - 5,450 sf Retail space available. Great street visibility and signage. Attractive courtyard located adjacent to the Plaza Tower office building is surrounded by Plaza shops. High volume of both vehicular and pedestrian traffic, as it is situated along trolley route. DOWNTOW Reserved parking available in the Yacht Basin attached parking garage. Yacht Basin Petersburg Information herein is not warranted and subject to change without notice. We assume no liabilities for errors and omissions

## PLANTING THE PROPERTY OF THE PARTY OF THE PA





## Restaurant Available!













## Floorplans