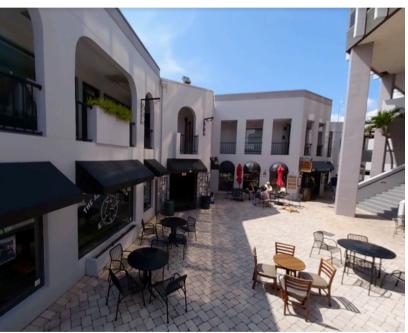

## Highlights 2,393 - 5,450 sf Retail space available. Great street visibility and signage. Attractive courtyard located adjacent to the Plaza Tower office building is surrounded by Plaza shops. High volume of both vehicular and pedestrian traffic, as it is situated along trolley route. DOWNTOW Reserved parking available in the Yacht Basin attached parking garage. Yacht Basin Petersburg Information herein is not warranted and subject to change without notice. We assume no liabilities for errors and omissions