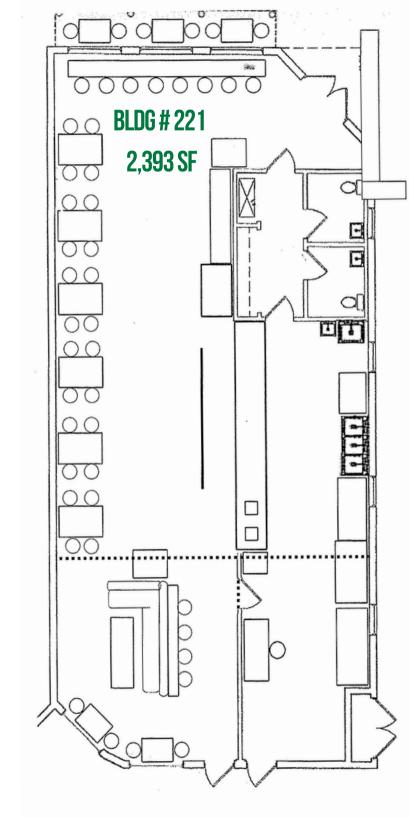

## Highlights 2,393 - 5,450 sf Retail space available. Great street visibility and signage. Attractive courtyard located adjacent to the Plaza Tower office building is surrounded by Plaza shops. High volume of both vehicular and pedestrian traffic, as it is situated along trolley route. DOWNTOW Reserved parking available in the Yacht Basin attached parking garage. Yacht Basin Petersburg Information herein is not warranted and subject to change without notice. We assume no liabilities for errors and omissions

## PLANTING THE PROPERTY OF THE PARTY OF THE PA





## Restaurant Available!













## Floorplans