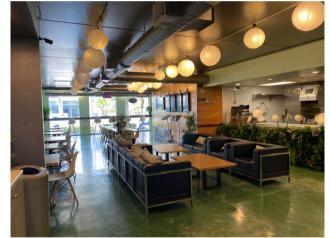

## Highlights 2,393 - 5,450 sf Retail space available. Great street visibility and signage. Attractive courtyard located adjacent to the Plaza Tower office building is surrounded by Plaza shops. High volume of both vehicular and pedestrian traffic, as it is situated along trolley route. DOWNTOW Reserved parking available in the Yacht Basin attached parking garage. Yacht Basin Petersburg Information herein is not warranted and subject to change without notice. We assume no liabilities for errors and omissions

## PLANTING THE PROPERTY OF THE PARTY OF THE PA





## Restaurant Available!













## Floorplans