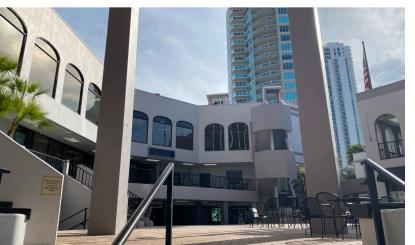

## Highlights 2,393 - 5,450 sf Retail space available. Great street visibility and signage. Attractive courtyard located adjacent to the Plaza Tower office building is surrounded by Plaza shops. High volume of both vehicular and pedestrian traffic, as it is situated along trolley route. DOWNTOW Reserved parking available in the Yacht Basin attached parking garage. Yacht Basin Petersburg Information herein is not warranted and subject to change without notice. We assume no liabilities for errors and omissions