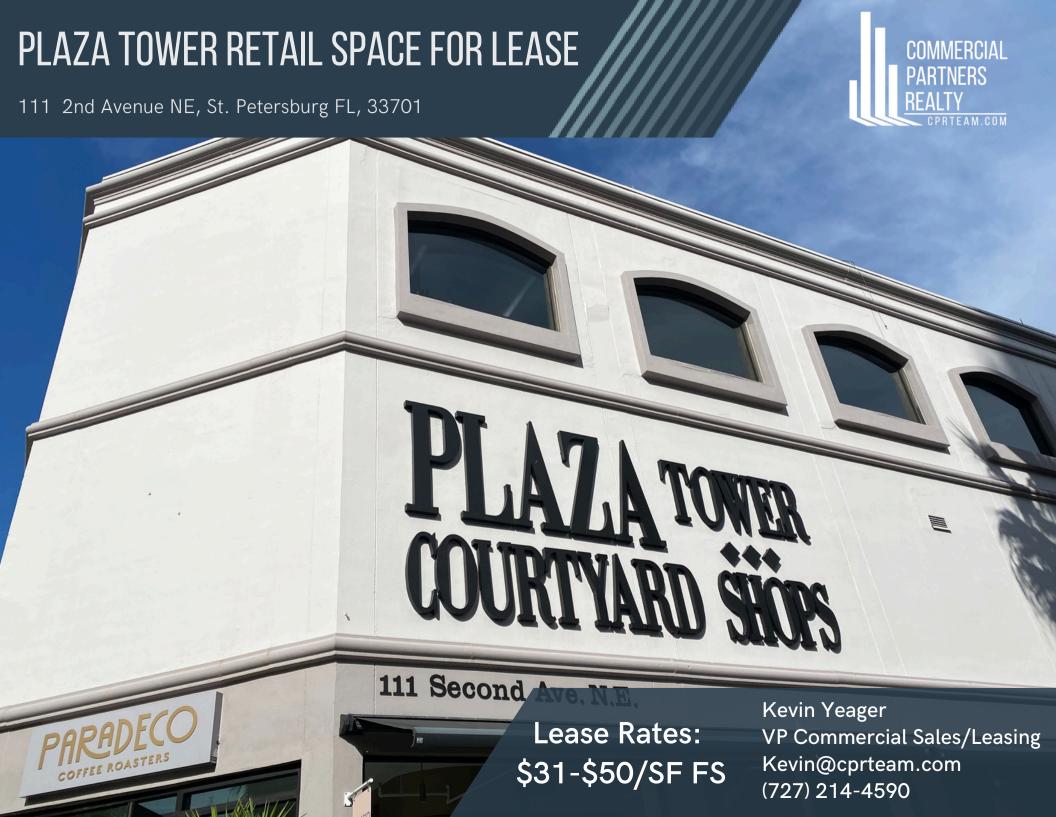

## Highlights 2,393 - 5,450 sf Retail space available. Great street visibility and signage. Attractive courtyard located adjacent to the Plaza Tower office building is surrounded by Plaza shops. High volume of both vehicular and pedestrian traffic, as it is situated along trolley route. DOWNTOW Reserved parking available in the Yacht Basin attached parking garage. Yacht Basin Petersburg Information herein is not warranted and subject to change without notice. We assume no liabilities for errors and omissions