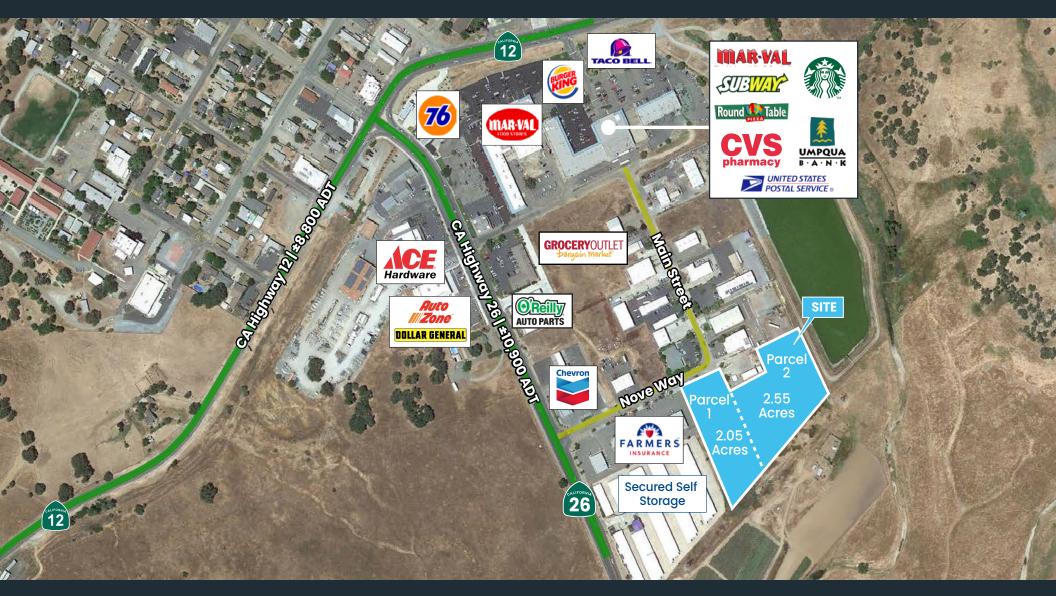

#### **NEIGHBORHOOD CO-TENANTS**

Area cotenants include Mar-Val Grocery, Ace Hardware, Dollar General, O'Reilly Auto Parts, Auto Zone, Starbucks, Burger King, Taco Bell, and more

### **MARKET AERIAL**