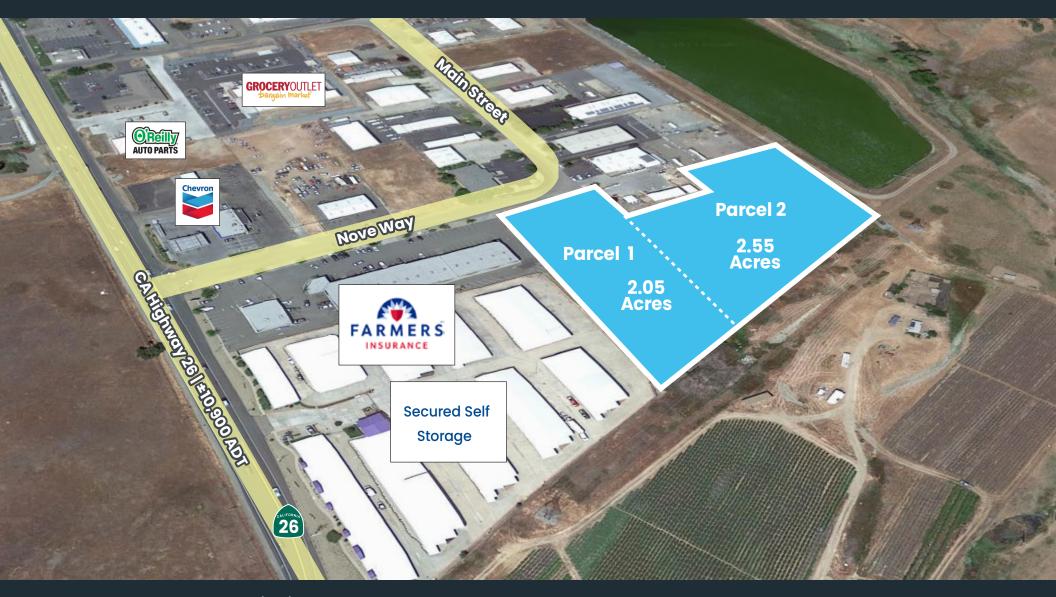

#### **AVAILABLE PARCELS**

Parcel 1 - 2.05 acres
Parcel 2 - 2.55 acress

#### **NEIGHBORHOOD CO-TENANTS**

Area cotenants include Mar-Val Grocery, Ace Hardware, Dollar General, O'Reilly Auto Parts, Auto Zone, Starbucks, Burger King, Taco Bell, and more

#### **PROPERTY HIGHLIGHTS**

- Site is located central to the concentrated population area, with an average annual household income of approximately \$70,000
- Public utilities are located at or near each parcel
- · Subject property is centrally located within Valley Springs' commercial district
- Located only 30 minutes from the Central Valley, Valley Springs is one of the more desirable suburban communities
- Mokelumne and Stanislaus Rivers that surround Valley Springs are magnets for locals and visitors looking for adventure on the water
- Being in the heart of 3 popular area reservoirs, Valley Springs features increased summer traffic