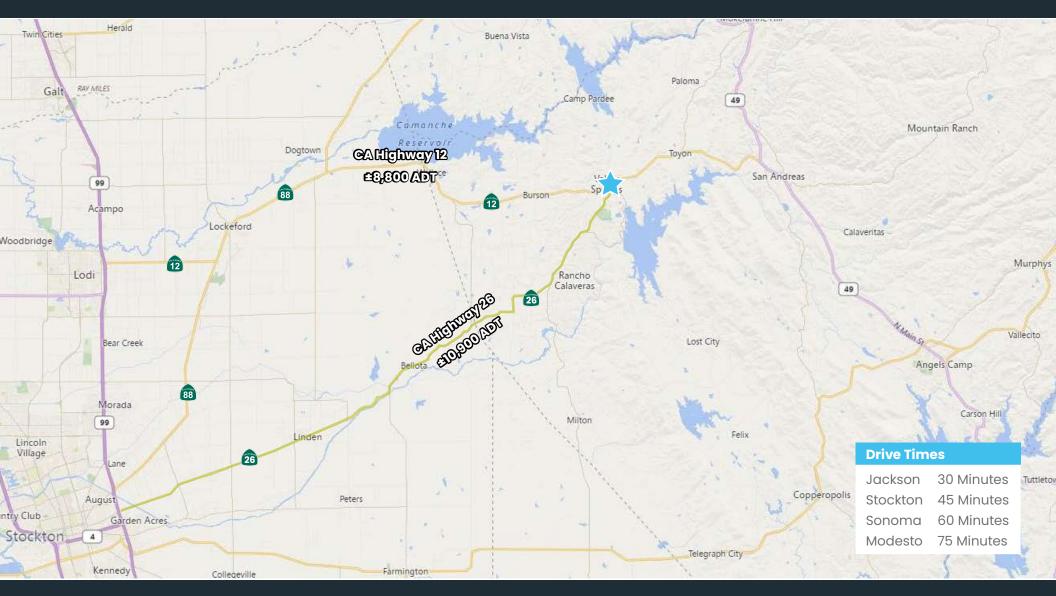

#### **TRAFFIC COUNTS**

Highway 12 |  $\pm 8,800$  ADT Highway 26 |  $\pm 10,900$  ADT

### **REGIONAL MAP**