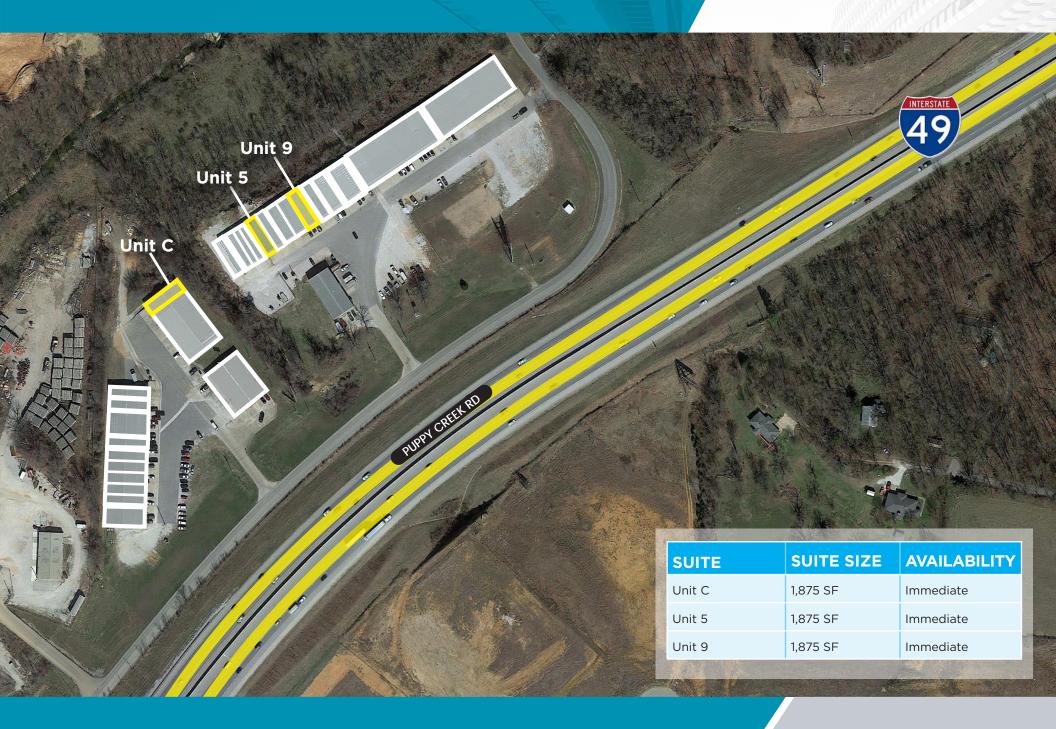

# **BUILDING HIGHLIGHTS**

- Flex Space Available Now for Lease
- Lease Rate: \$14.00/SF NNN
- Suite has roll up door
- Buildings have community dock access
- I-49 visibility and easy access to Wagon
  Wheel interchange
- High traffic counts on I-49 (76,000 VPD)
- Signage available
- Potential yard space available