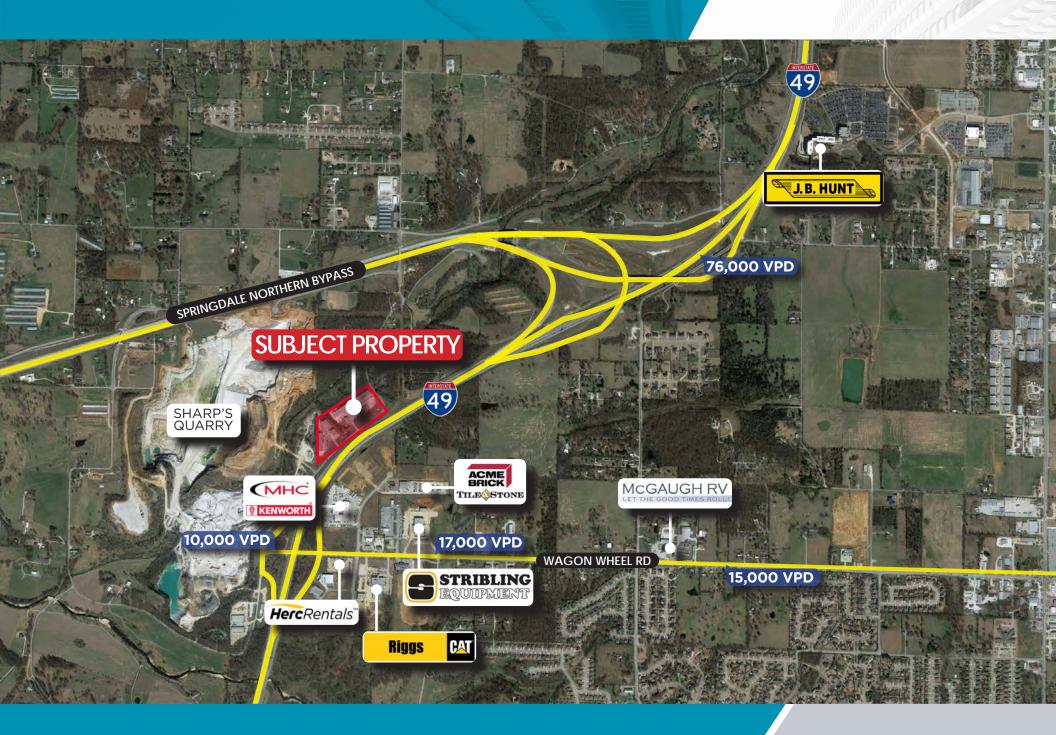

# **BUILDING HIGHLIGHTS**

- Flex Space Available Now for Lease
- Lease Rate: \$14.00/SF NNN
- Suite has roll up door
- Buildings have community dock access
- I-49 visibility and easy access to Wagon
  Wheel interchange
- High traffic counts on I-49 (76,000 VPD)
- Signage available
- Potential yard space available

## AERIAL 13465 PUPPY CREEK ROAD | SPRINGDALE, AR