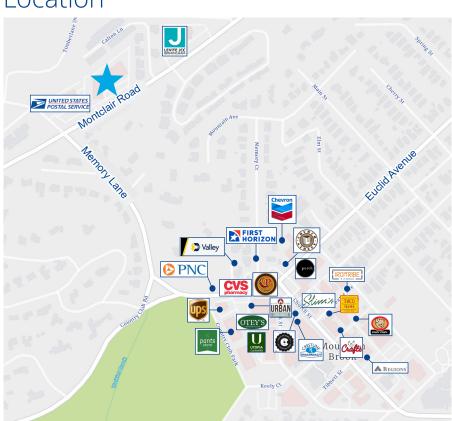

### Location

### 3918 Montclair Road Mountain Brook, AL 35213

- Conveniently located adjacent to the U.S. Post Office on Montclair Road
- Executive covered parking available
- City of Mountain Brook (no occupational tax)
- Minutes from Crestline Village, Lakeview, Avondale and Mountain Brook Village
- Recently updated common areas and corridors
- Incredible value located in the Midtown Submarket

#### **Building Features**

- Recently updated common areas and corridors
- Move-in-ready suites available
- Several nearby fitness facilities include: Iron Tribe, Planet Fitness and the Jewish Community Center
- Free surface parking and executive covered parking available
- Seamless commute to and from the Crestline, Crestline Park, Crestwood and Forest Park communities
- No occupational tax (City of Mountain Brook)