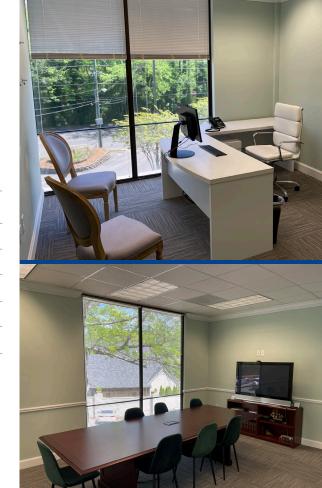

#### **Building Features**

- Recently updated common areas and corridors
- Move-in-ready suites available
- Several nearby fitness facilities include: Iron Tribe, Planet Fitness and the Jewish Community Center
- Free surface parking and executive covered parking available
- Seamless commute to and from the Crestline, Crestline Park, Crestwood and Forest Park communities
- No occupational tax (City of Mountain Brook)

### Crestbrook Plaza

| Address         | 3918 Montclair Road Mountain Brook, AL 35213 |
|-----------------|----------------------------------------------|
| Location        | Midtown Submarket                            |
| Building Size   | <u>+</u> 51,528 SF                           |
| Surface Parking | 3 spaces / 1,000 SF                          |
| Available Space | ±610 SF - <u>+</u> 15,699 SF                 |
| Rental Rate     | \$19.50/SF, Full Service                     |