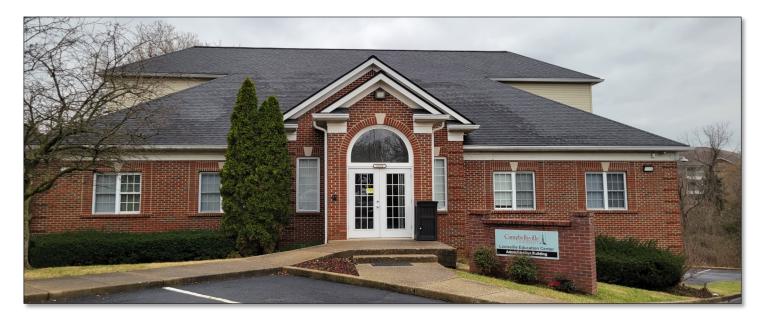

- 9,888± SF on 1.35± acres
- Freestanding 3-story building with 17 offices, classrooms, conference rooms, large works areas, full kitchen, storage, utility rooms and four restrooms
- Excellent location w/easy access to I-64
- Convenient to shopping, restaurants, entertainment venues, coffee shops and other amenities
- For Sale: \$925,000