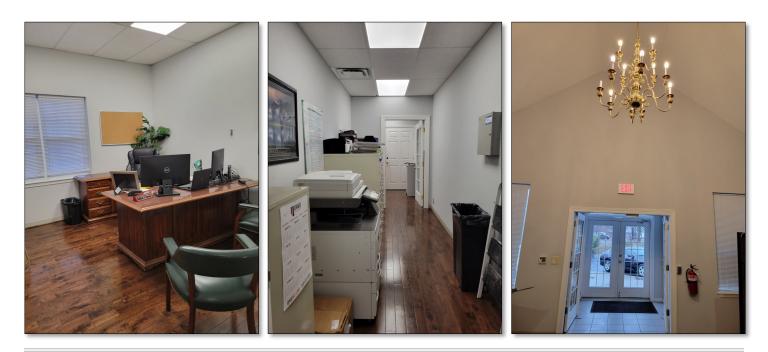

- 9,888± SF on 1.35± acres
- Freestanding 3-story building with 17 offices, classrooms, conference rooms, large works areas, full kitchen, storage, utility rooms and four restrooms
- Excellent location w/easy access to I-64
- Convenient to shopping, restaurants, entertainment venues, coffee shops and other amenities
- For Sale: \$925,000