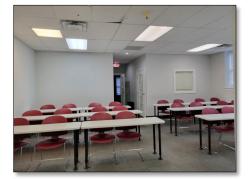

- 9,888± SF on 1.35± acres
- Freestanding 3-story building with 17 offices, classrooms, conference rooms, large works areas, full kitchen, storage, utility rooms and four restrooms
- Excellent location w/easy access to I-64
- Convenient to shopping, restaurants, entertainment venues, coffee shops and other amenities
- For Sale: \$925,000