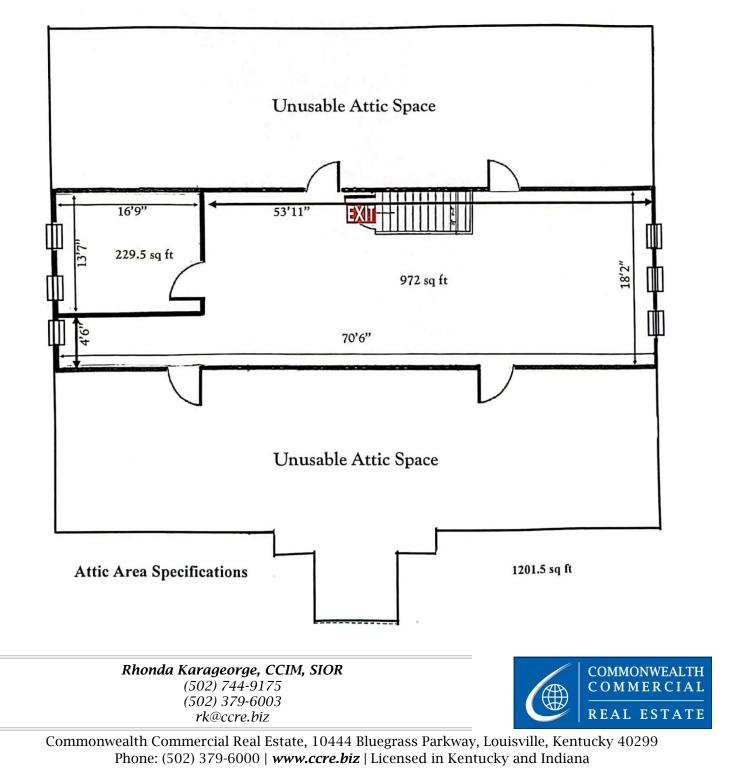

- 9,888± SF on 1.35± acres
- Freestanding 3-story building with 17 offices, classrooms, conference rooms, large works areas, full kitchen, storage, utility rooms and four restrooms
- Excellent location w/easy access to I-64
- Convenient to shopping, restaurants, entertainment venues, coffee shops and other amenities
- For Sale: \$925,000