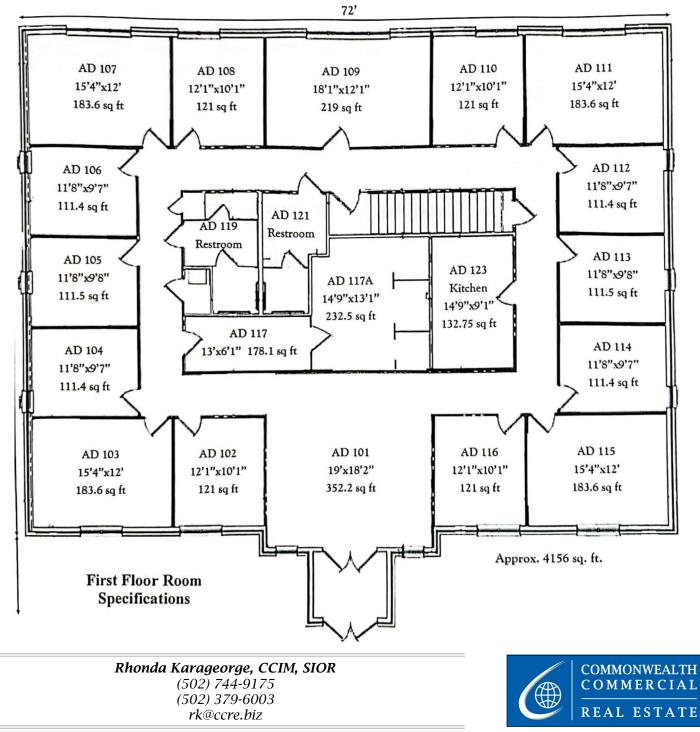

- 9,888± SF on 1.35± acres
- Freestanding 3-story building with 17 offices, classrooms, conference rooms, large works areas, full kitchen, storage, utility rooms and four restrooms
- Excellent location w/easy access to I-64
- Convenient to shopping, restaurants, entertainment venues, coffee shops and other amenities
- For Sale: \$925,000