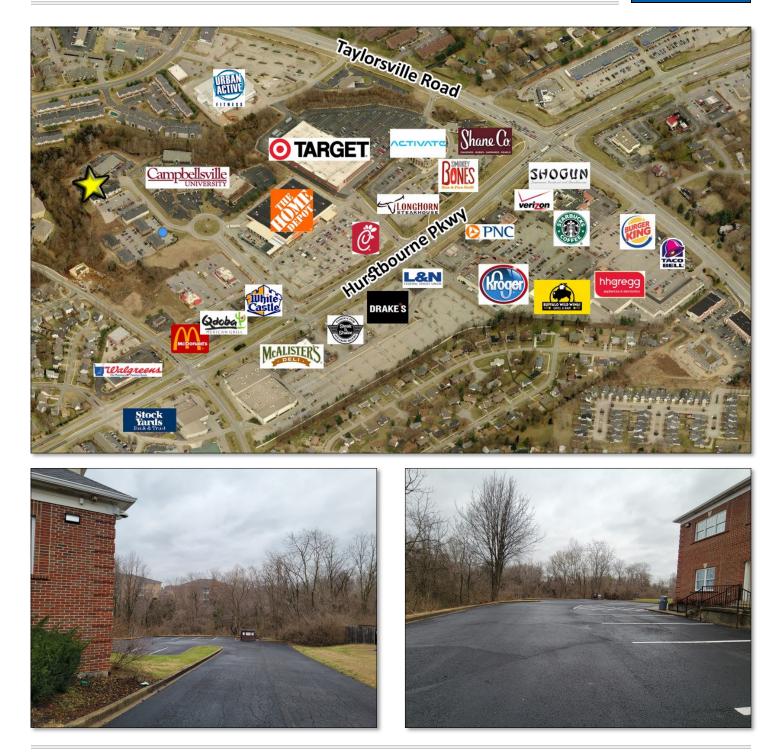

- 9,888± SF on 1.35± acres
- Freestanding 3-story building with 17 offices, classrooms, conference rooms, large works areas, full kitchen, storage, utility rooms and four restrooms
- Excellent location w/easy access to I-64
- Convenient to shopping, restaurants, entertainment venues, coffee shops and other amenities
- For Sale: \$925,000