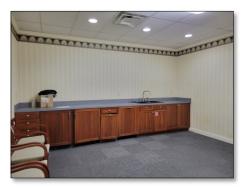

- 9,888± SF on 1.35± acres
- Freestanding 3-story building with 17 offices, classrooms, conference rooms, large works areas, full kitchen, storage, utility rooms and four restrooms
- Excellent location w/easy access to I-64
- Convenient to shopping, restaurants, entertainment venues, coffee shops and other amenities
- For Sale: \$925,000