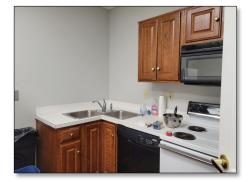

- 9,888± SF on 1.35± acres
- Freestanding 3-story building with 17 offices, classrooms, conference rooms, large works areas, full kitchen, storage, utility rooms and four restrooms
- Excellent location w/easy access to I-64
- Convenient to shopping, restaurants, entertainment venues, coffee shops and other amenities
- For Sale: \$925,000