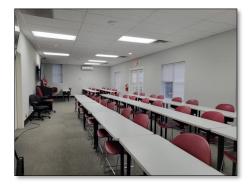

- 9,888± SF on 1.35± acres
- Freestanding 3-story building with 17 offices, classrooms, conference rooms, large works areas, full kitchen, storage, utility rooms and four restrooms
- Excellent location w/easy access to I-64
- Convenient to shopping, restaurants, entertainment venues, coffee shops and other amenities
- For Sale: \$925,000