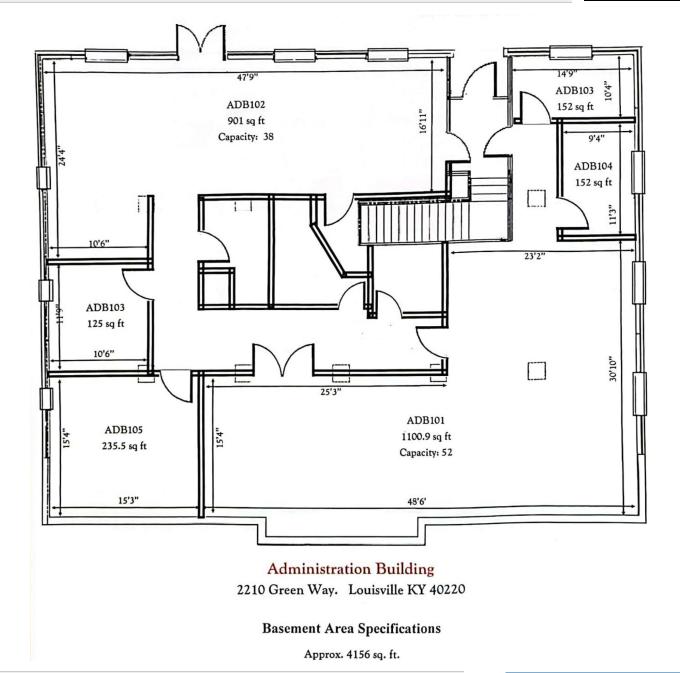

- 9,888± SF on 1.35± acres
- Freestanding 3-story building with 17 offices, classrooms, conference rooms, large works areas, full kitchen, storage, utility rooms and four restrooms
- Excellent location w/easy access to I-64
- Convenient to shopping, restaurants, entertainment venues, coffee shops and other amenities
- For Sale: \$925,000