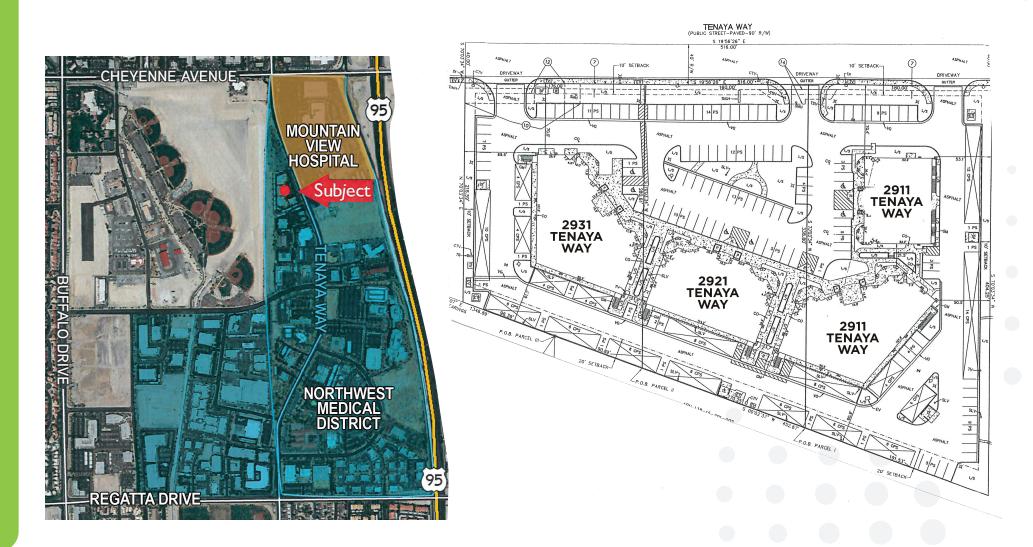

#### PROPERTY DESCRIPTION

The Northwest Medical Plaza is one of the most desired locations in the Northwest Las Vegas submarket, strategically located within the heart of the City of Las Vegas Northwest Medical Corridor, with convenient access to I-95, and major arterials of Tenaya Way and Cheyenne Avenue.

The property was constructed in 1997 and consists of four multi-tenant buildings totaling 58,142 square feet of 2nd generation, medical and office suites with unobstructed visibility fronting Tenaya Way. The property's upgraded image, proximity to the major medical campus of Mountain View Hospital, large contiguous floor plates, and surrounding healthcare user mix provide a unique opportunity for healthcare clinics & related users, healthcare administrative offices, and medical billing offices, in addition to general office users.

### PROPERTY FEATURES

- Located in the heart of the City of Las Vegas
  Northwest Medical Corridor, directly adjacent to
  Mountain View Hospital.
- O Ideal for medical users and office users requiring immediate freeway access.
- O Strong Demographics and area growth.
- O Turn-key medical office space available November 1, 2019.
- O Ample parking, including covered parking available.

## AERIAL + SITE PLAN