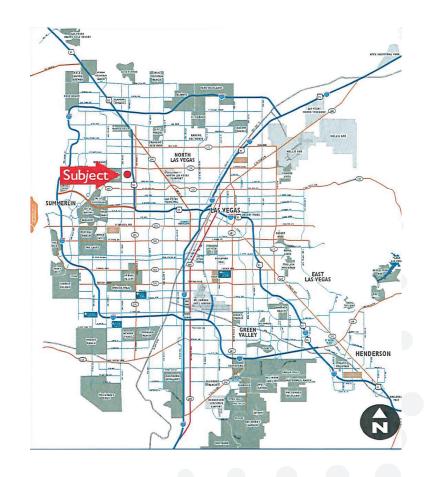

#### PROPERTY DESCRIPTION

The Northwest Medical Plaza is one of the most desired locations in the Northwest Las Vegas submarket, strategically located within the heart of the City of Las Vegas Northwest Medical Corridor, with convenient access to I-95, and major arterials of Tenaya Way and Cheyenne Avenue.

## AERIAL + SITE PLAN