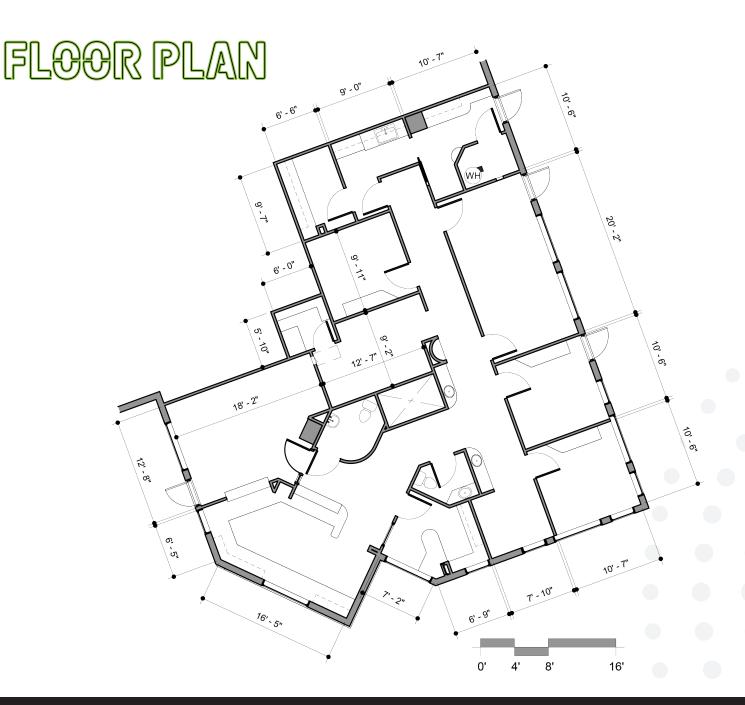

| AVAILABLE UNITS         | RENT    | SQ. FT. | LEASE TERMS |
|-------------------------|---------|---------|-------------|
| 2931 Tenaya Way Ste 206 | 1.60NNN | 2,150   | 60 months   |