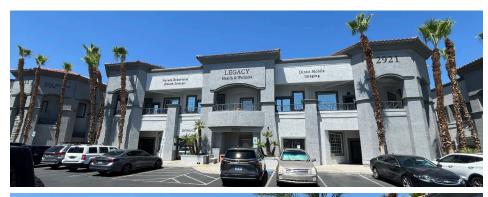

#### PROPERTY DESCRIPTION

The Northwest Medical Plaza is one of the most desired locations in the Northwest Las Vegas submarket, strategically located within the heart of the City of Las Vegas Northwest Medical Corridor, with convenient access to I-95, and major arterials of Tenaya Way and Cheyenne Avenue.

The property was constructed in 1997 and consists of four multi-tenant buildings totaling 58,142 square feet of 2nd generation, medical and office suites with unobstructed visibility fronting Tenaya Way. The property's upgraded image, proximity to the major medical campus of Mountain View Hospital, large contiguous floor plates, and surrounding healthcare user mix provide a unique opportunity for healthcare clinics & related users, healthcare administrative offices, and medical billing offices, in addition to general office users.