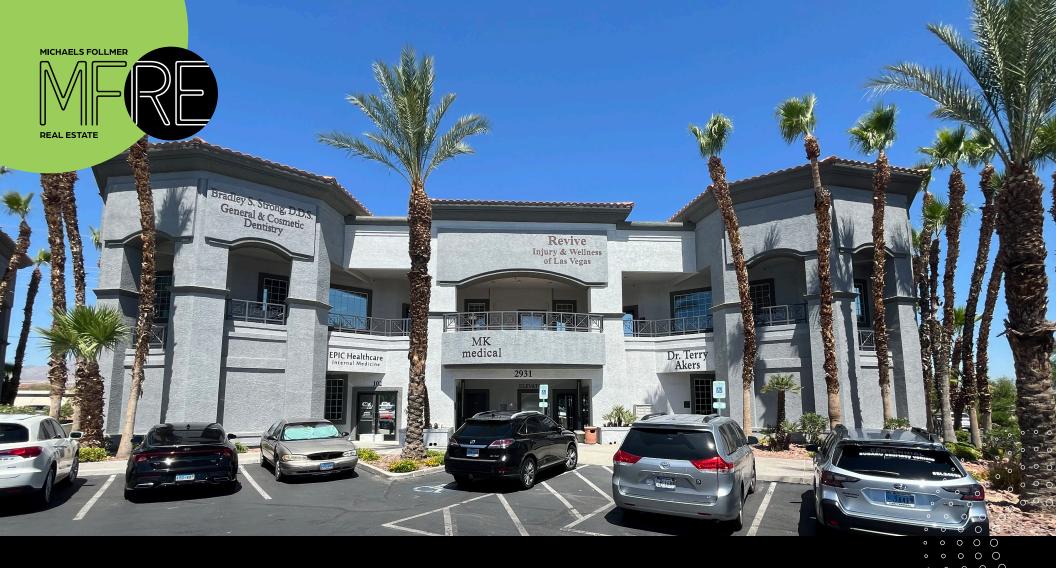

#### PROPERTY DESCRIPTION

The Northwest Medical Plaza is one of the most desired locations in the Northwest Las Vegas submarket, strategically located within the heart of the City of Las Vegas Northwest Medical Corridor, with convenient access to I-95, and major arterials of Tenaya Way and Cheyenne Avenue.

The property was constructed in 1997 and consists of four multi-tenant buildings totaling 58,142 square feet of 2nd generation, medical and office suites with unobstructed visibility fronting Tenaya Way. The property's upgraded image, proximity to the major medical campus of Mountain View Hospital, large contiguous floor plates, and surrounding healthcare user mix provide a unique opportunity for healthcare clinics & related users, healthcare administrative offices, and medical billing offices, in addition to general office users.

### PROPERTY FEATURES

- Located in the heart of the City of Las Vegas
  Northwest Medical Corridor, directly adjacent to
  Mountain View Hospital.
- O Ideal for medical users and office users requiring immediate freeway access.
- O Strong Demographics and area growth.
- O Turn-key medical office space available November 1, 2019.
- O Ample parking, including covered parking available.