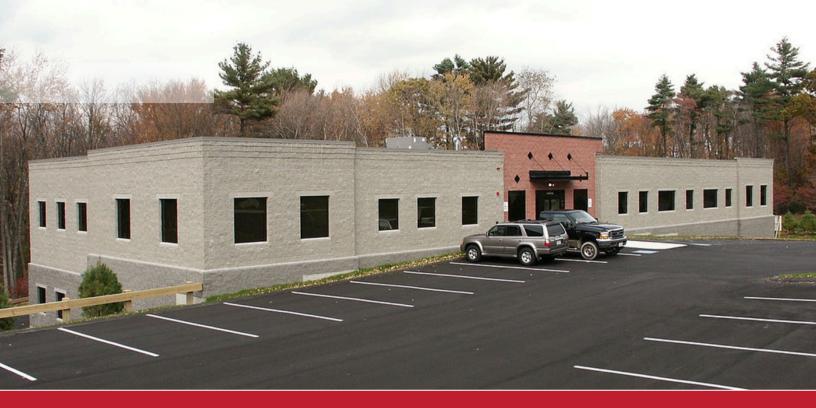

# 28 FORGE PARKWAY FRANKLIN, MA

FOR SALE/LEASE

## 20,000 SF FLEX LIGHT BUILDING FOR SALE OR LEASE

#### **PROPERTY HIGHLIGHTS**

- 20,000 SF on 4.3 acres
- Three Tailboard, One Drive-in
- 10,000 SF Office/R&D Lab
- 12' Clear Height
- 54 Parking Spaces
- · All Utilities

**PRICE:** \$2,900,000

FOR MORE INFORMATION CONTACT: