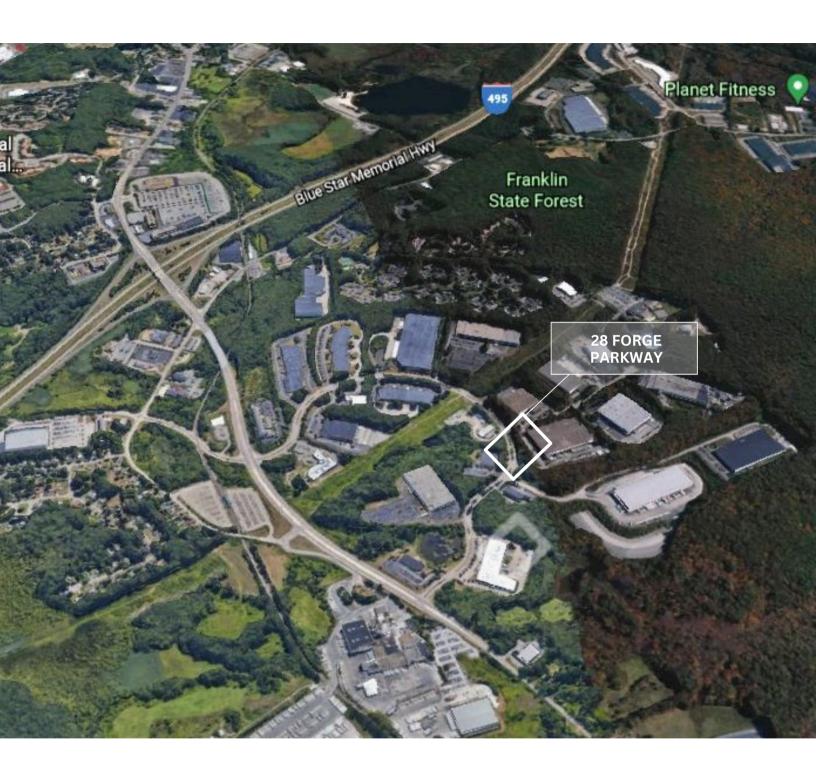

# 28 FORGE PARKWAY FRANKLIN, MA

FOR SALE/LEASE

#### **PROPERTY HIGHLIGHTS**

- 20,000 SF on 4.3 acres
- Three Tailboard, One Drive-in
- 10,000 SF Office/R&D Lab
- 12' Clear Height
- 54 Parking Spaces
- · All Utilities

**PRICE:** \$2,900,000

FOR MORE INFORMATION CONTACT: