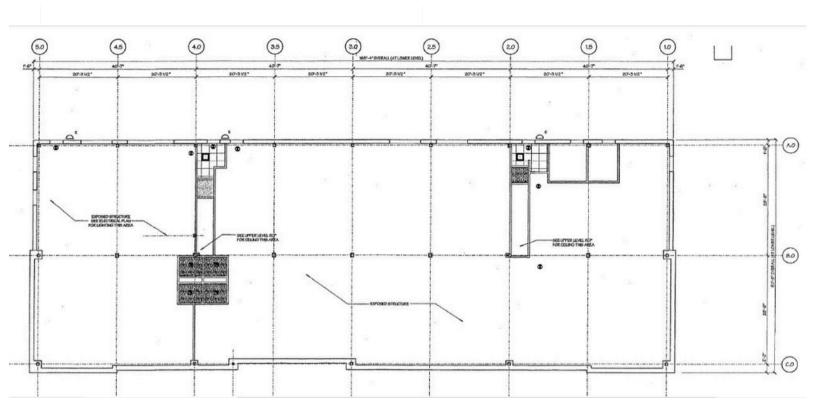

# 28 FORGE PARKWAY FRANKLIN, MA

FOR SALE/LEASE



## 20,000 SF FLEX LIGHT BUILDING FOR SALE OR LEASE

#### **PROPERTY HIGHLIGHTS**

- 20,000 SF on 4.3 acres
- Three Tailboard, One Drive-in
- 10,000 SF Office/R&D Lab
- 12' Clear Height
- 54 Parking Spaces
- · All Utilities

**PRICE:** \$2,900,000





FOR MORE INFORMATION CONTACT:

JOHN EYSENBACH (508) 651-9017 JOHNE@RWHOLMES.COM

All information furnished regarding property for sale, rental or financing is from sources deemed reliable. No representation is made as to the accuracy thereof and is submitted subject to errors, omissions, change of price, rental or other conditions, prior sale, lease or financing, or withdrawal without notice.

# FIRST FLOOR - 10,000 SF



## **SECOND FLOOR - 10,000 SF**





FOR MORE INFORMATION CONTACT:

JOHN EYSENBACH (508) 651-9017 JOHNE@RWHOLMES.COM



All information furnished regarding property for sale, rental or financing is from sources deemed reliable. No representation is made as to the accuracy thereof and is submitted subject to errors, omissions, change of price, rental or other conditions, prior sale, lease or financing, or withdrawal without notice.

R.W. HOLMES COMMERCIAL REAL ESTATE 321 COMMONWEALTH ROAD, SUITE 202, WAYLAND, MA. 01778 (508)655-5626 | FAX (508)651-3415 | INFO@RWHOLMES.COM | WWW.RWHOLMES.COM