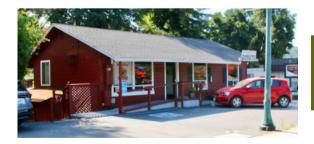

### **PROPERTY DETAILS:**

- **Property Address:** 5272 Scotts Valley Dr., Scotts Valley, CA 95066
- **Building Square Footage:** Two buildings totaling 2,392 SF
- Lot Square Footage: 22,390 SF
- **Use:** Front 840 SF building currently Ferrells Donuts, rear 1,552 residential building converted as dog daycare

## PROPERTY HIGHLIGHTS

This unique property offers a rare combination of commercial and residential potential, situated along the popular main drag of Scotts Valley Drive. Nestled along a charming creek, this property boasts a prominent retail building at the front and a converted residential building at the back, providing endless possibilities for your business ventures.