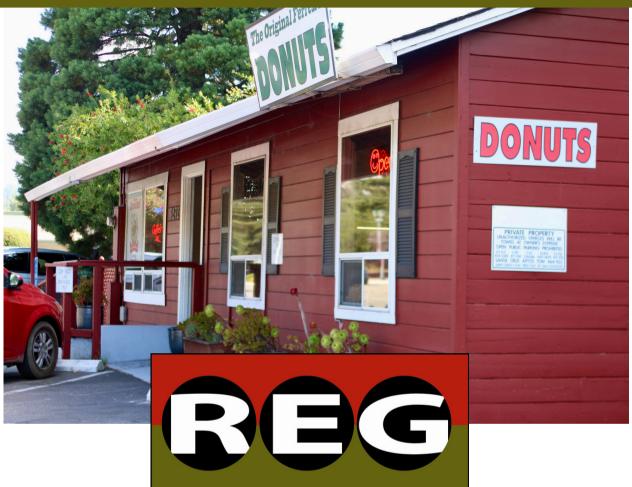

### **PROPERTY DETAILS:**

- **Property Address:** 5272 Scotts Valley Dr., Scotts Valley, CA 95066
- **Building Square Footage:** Two buildings totaling 2,392 SF
- Lot Square Footage: 22,390 SF
- **Use:** Front 840 SF building currently Ferrells Donuts, rear 1,552 residential building converted as dog daycare

## PROPERTY HIGHLIGHTS

This unique property offers a rare combination of commercial and residential potential, situated along the popular main drag of Scotts Valley Drive. Nestled along a charming creek, this property boasts a prominent retail building at the front and a converted residential building at the back, providing endless possibilities for your business ventures.