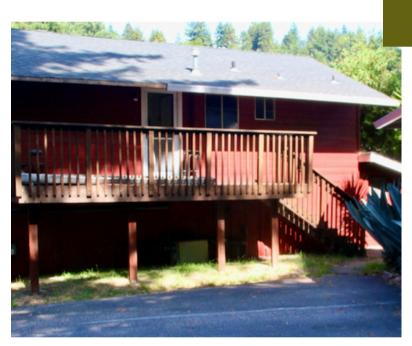

### **PROPERTY DETAILS:**

- **Property Address:** 5272 Scotts Valley Dr., Scotts Valley, CA 95066
- **Building Square Footage:** Two buildings totaling 2,392 SF
- Lot Square Footage: 22,390 SF
- **Use:** Front 840 SF building currently Ferrells Donuts, rear 1,552 residential building converted as dog daycare

## PROPERTY HIGHLIGHTS

This unique property offers a rare combination of commercial and residential potential, situated along the popular main drag of Scotts Valley Drive. Nestled along a charming creek, this property boasts a prominent retail building at the front and a converted residential building at the back, providing endless possibilities for your business ventures.

## **KEY FEATURES**

- Plenty of parking
- Great ingress and egress with high visibility
- Good opportunity to live in rear residence and run business through front building
- May include doggie day care business in the purchase or they may agree to rent back that portion of the facility
- Potential for development