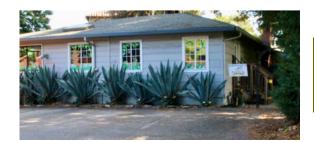

### **PROPERTY DETAILS:**

- **Property Address:** 5272 Scotts Valley Dr., Scotts Valley, CA 95066
- **Building Square Footage:** Two buildings totaling 2,392 SF
- Lot Square Footage: 22,390 SF
- **Use:** Front 840 SF building currently Ferrells Donuts, rear 1,552 residential building converted as dog daycare

## **KEY FEATURES**

- Plenty of parking
- Great ingress and egress with high visibility
- Good opportunity to live in rear residence and run business through front building
- May include doggie day care business in the purchase or they may agree to rent back that portion of the facility
- Potential for development