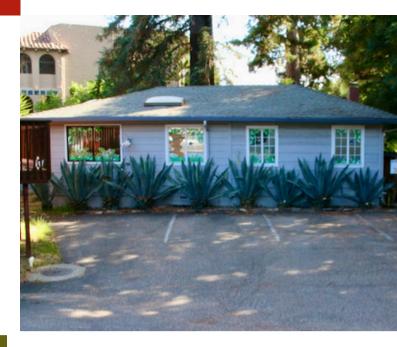

### **PROPERTY DETAILS:**

- **Property Address:** 5272 Scotts Valley Dr., Scotts Valley, CA 95066
- **Building Square Footage:** Two buildings totaling 2,392 SF
- Lot Square Footage: 22,390 SF
- **Use:** Front 840 SF building currently Ferrells Donuts, rear 1,552 residential building converted as dog daycare

## **KEY FEATURES**

- Plenty of parking
- Great ingress and egress with high visibility
- Good opportunity to live in rear residence and run business through front building
- May include doggie day care business in the purchase or they may agree to rent back that portion of the facility
- Potential for development