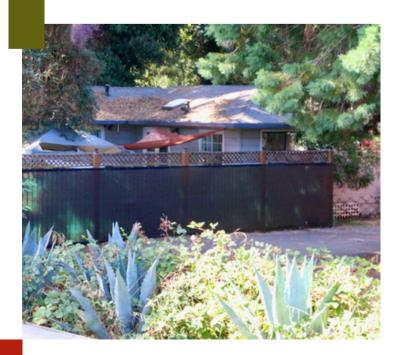

### **PROPERTY DETAILS:**

- **Property Address:** 5272 Scotts Valley Dr., Scotts Valley, CA 95066
- **Building Square Footage:** Two buildings totaling 2,392 SF
- Lot Square Footage: 22,390 SF
- **Use:** Front 840 SF building currently Ferrells Donuts, rear 1,552 residential building converted as dog daycare

## PROPERTY HIGHLIGHTS

This unique property offers a rare combination of commercial and residential potential, situated along the popular main drag of Scotts Valley Drive. Nestled along a charming creek, this property boasts a prominent retail building at the front and a converted residential building at the back, providing endless possibilities for your business ventures.

## **KEY FEATURES**

- Plenty of parking
- Great ingress and egress with high visibility
- Good opportunity to live in rear residence and run business through front building
- May include doggie day care business in the purchase or they may agree to rent back that portion of the facility
- Potential for development